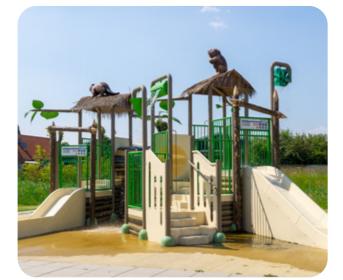

## What is a water play structure?

A water play structure is an interactive unit comprising water sprays, slides and play elements. While that may sound very grand, this versatile concept nevertheless enables you to start small. With a single platform for instance. It can be subsequently expanded into a sprawling structure comprising several levels and waterslides. These water structures offer both younger and older children boundless fun.

#### Modular

A platform measures 1.2 metres square. We can interconnect them either at the same height or at varying levels. An item of equipment or play object can be fitted at each corner of the platform. These include slides, rope climbing bridges, crawl tubes, ground sprays and sprayers.