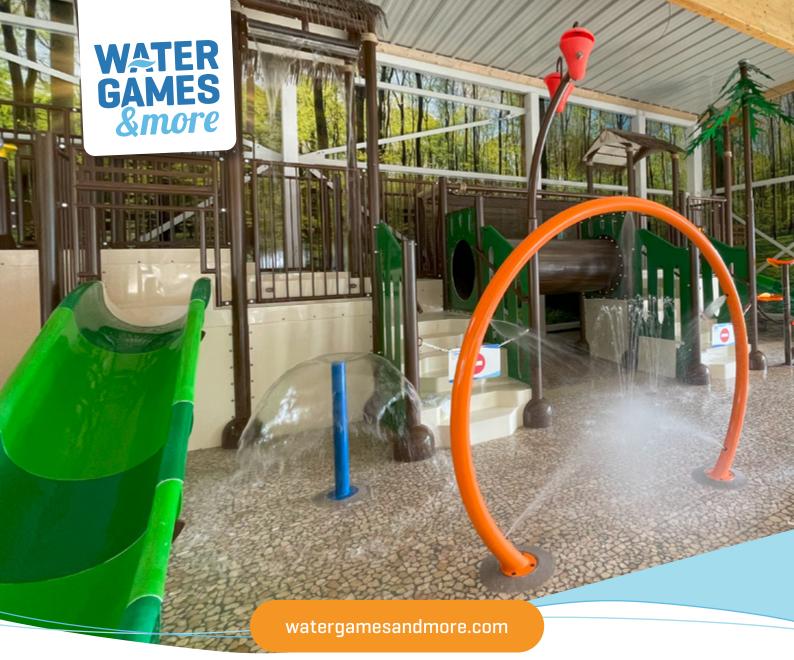

#### Modular

A platform measures 1.2 metres square. We can interconnect them either at the same height or at varying levels. An item of equipment or play object can be fitted at each corner of the platform. These include slides, rope climbing bridges, crawl tubes, ground sprays and sprayers.