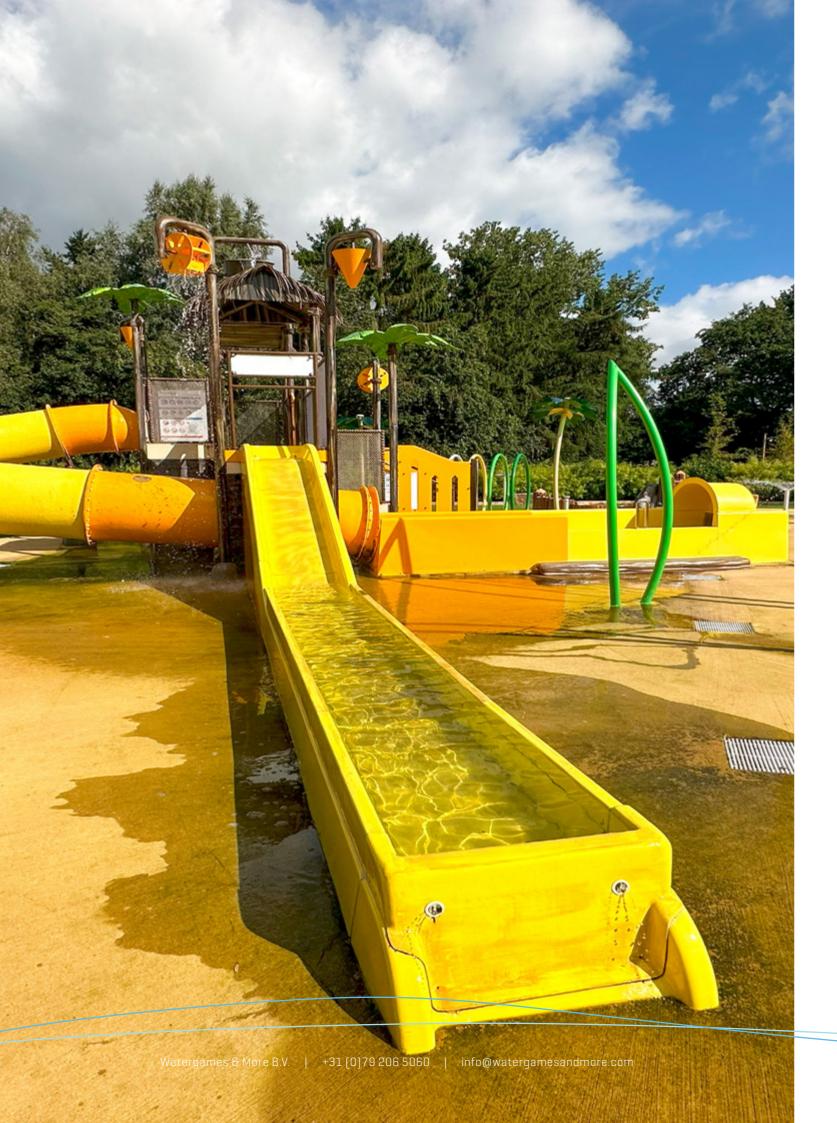

## What is a water play structure?

A water play structure is an interactive unit comprising water sprays, slides and play elements. While that may sound very grand, this versatile concept nevertheless enables you to start small. With a single platform for instance. It can be subsequently expanded into a sprawling structure comprising several levels and waterslides. These water structures offer both younger and older children boundless fun.

#### Modular

A platform measures 1.2 metres square. We can interconnect them either at the same height or at varying levels. An item of equipment or play object can be fitted at each corner of the platform. These include slides, rope climbing bridges, crawl tubes, ground sprays and sprayers.