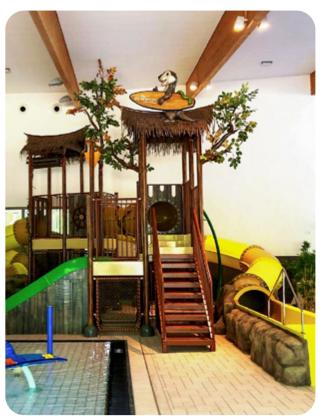

## What is a water play structure?

A water play structure is an interactive unit comprising water sprays, slides and play elements. While that may sound very grand, this versatile concept nevertheless enables you to start small. With a single platform for instance. It can be subsequently expanded into a sprawling structure comprising several levels and waterslides. These water structures offer both younger and older children boundless fun.

#### Modular

A platform measures 1.2 metres square. We can interconnect them either at the same height or at varying levels. An item of equipment or play object can be fitted at each corner of the platform. These include slides, rope climbing bridges, crawl tubes, ground sprays and sprayers.