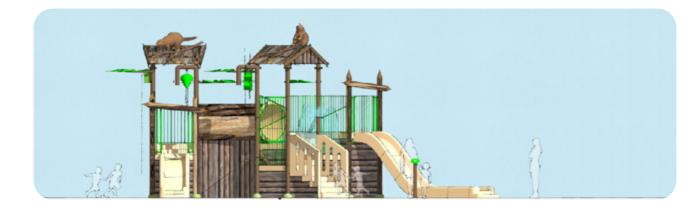

#### Modular

A platform measures 1.2 metres square. We can interconnect them either at the same height or at varying levels. An item of equipment or play object can be fitted at each corner of the platform. These include slides, rope climbing bridges, crawl tubes, ground sprays and sprayers.

#### Flexible

Our water structures are fully adaptable. We can therefore integrate them in existing structures or smaller pools. Water is pumped through the columns of a water play structure, generally speaking.