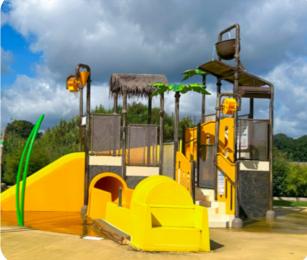

## What is a water play structure?

A water play structure is an interactive unit comprising water sprays, slides and play elements. While that may sound very grand, this versatile concept nevertheless enables you to start small. With a single platform for instance. It can be subsequently expanded into a sprawling structure comprising several levels and waterslides. These water structures offer both younger and older children boundless fun.

#### Modular

A platform measures 1.2 metres square. We can interconnect them either at the same height or at varying levels. An item of equipment or play object can be fitted at each corner of the platform. These include slides, rope climbing bridges, crawl tubes, ground sprays and sprayers.