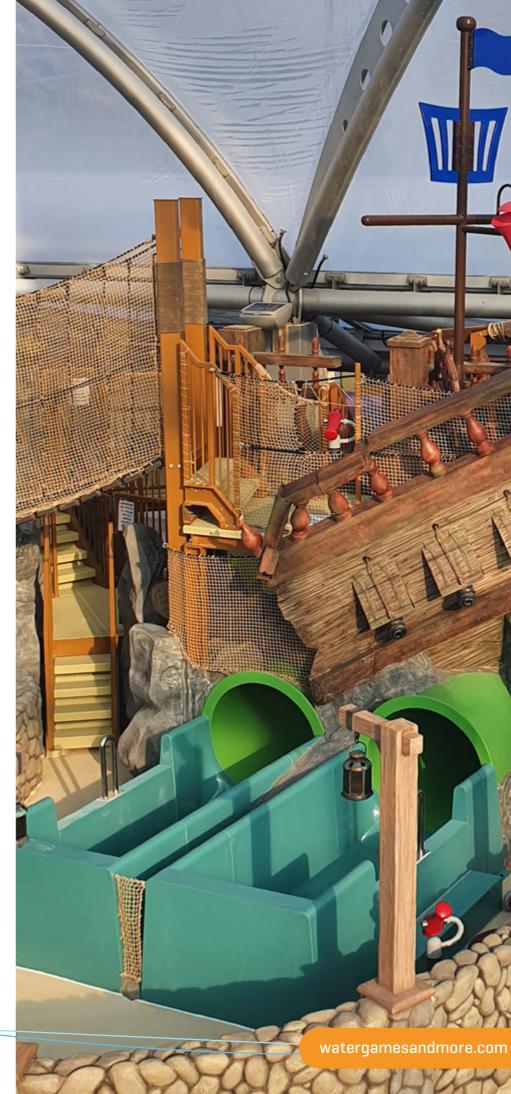

## What is a water play structure?

A water play structure is an interactive unit comprising water sprays, slides and play elements. While that may sound very grand, this versatile concept nevertheless enables you to start small. With a single platform for instance. It can be subsequently expanded into a sprawling structure comprising several levels and waterslides. These water structures offer both younger and older children boundless fun.

Our water play structures are highly versatile in terms of their installation. The fact that no separate foundations are required implies that they can be installed virtually anywhere and on a range of substrates. Even on existing surfaces, such as concrete. We are often able to simply connect the structure to the water supply, without any need for complicated construction work. However, a basement plant room may be required.

#### Modular

A platform measures 1.2 metres square. We can interconnect them either at the same height or at varying levels. An item of equipment or play object can be fitted at each corner of the platform. These include slides, rope climbing bridges, crawl tubes, ground sprays and sprayers.