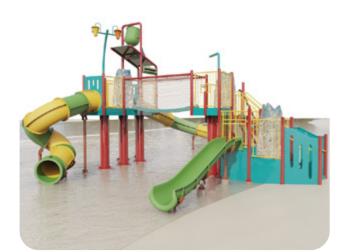

## What is a water play structure?

A water play structure is an interactive unit comprising water sprays, slides and play elements. While that may sound very grand, this versatile concept nevertheless enables you to start small. With a single platform for instance. It can be subsequently expanded into a sprawling structure comprising several levels and waterslides. These water structures offer both younger and older children boundless fun.

#### Modular

A platform measures 1.2 metres square. We can interconnect them either at the same height or at varying levels. An item of equipment or play object can be fitted at each corner of the platform. These include slides, rope climbing bridges, crawl tubes, ground sprays and sprayers.