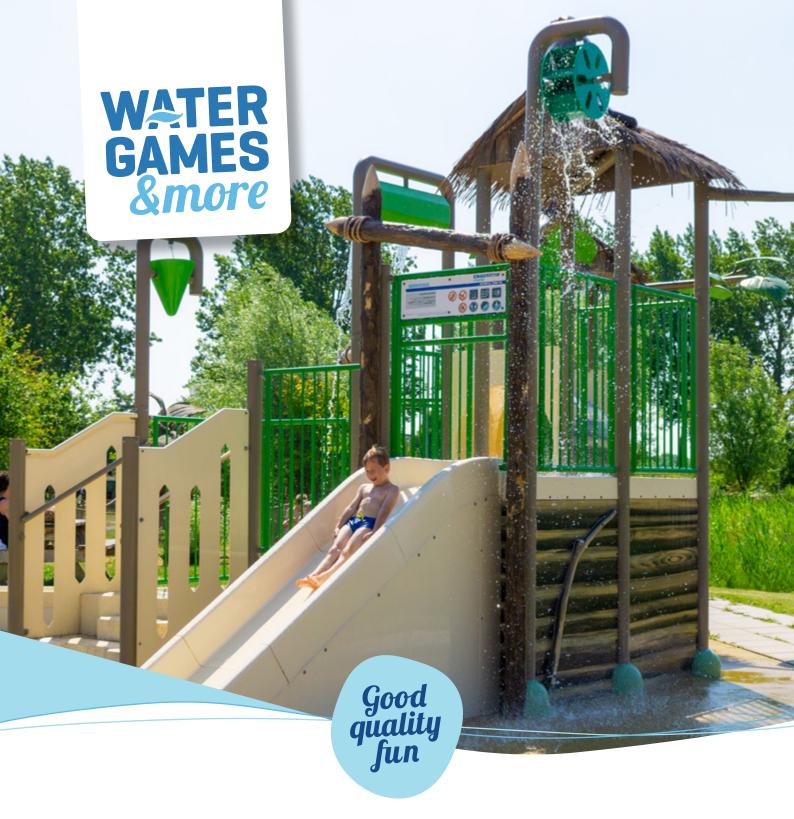

## What is a water play structure?

A water play structure is an interactive unit comprising water sprays, slides and play elements. While that may sound very grand, this versatile concept nevertheless enables you to start small. With a single platform for instance. It can be subsequently expanded into a sprawling structure comprising several levels and waterslides. These water structures offer both younger and older children boundless fun.

#### Modular

A platform measures 1.2 metres square. We can interconnect them either at the same height or at varying levels. An item of equipment or play object can be fitted at each corner of the platform. These include slides, rope climbing bridges, crawl tubes, ground sprays and sprayers.