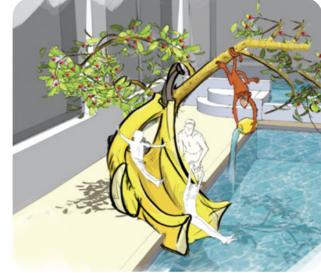

### Water play structures

A water play structure offers a unique playing experience. The design takes into account the theme but also the play value and the stimulation of the development of children, e.g., in terms of teamwork, fantasy, physical movement, education and interaction. Quality, interactivity and a high play value are important characteristics of our unique designs.

We handle the development and realization of water play structures completely in-house. The design team translates your wishes and theme into a unique design, fully tailor-made for your location. This unique design is then assembled by experts at your location. Your park, swimming pool or square will be transformed in no time, so you can surprise your quests with a new water attraction.

Water play structures can be placed anywhere because no separate embeds are required. The structures are easy to connect to the water. And because the appliances are mounted on coupling pieces, they can be changed quickly and easily. As a consequence, you can always create a unique play situation and offer your guests a different water play experience.

A water play structure can be easily expanded. For example, it can go from one platform to a structure with water slides. Or you can create different routes and separate play zones.