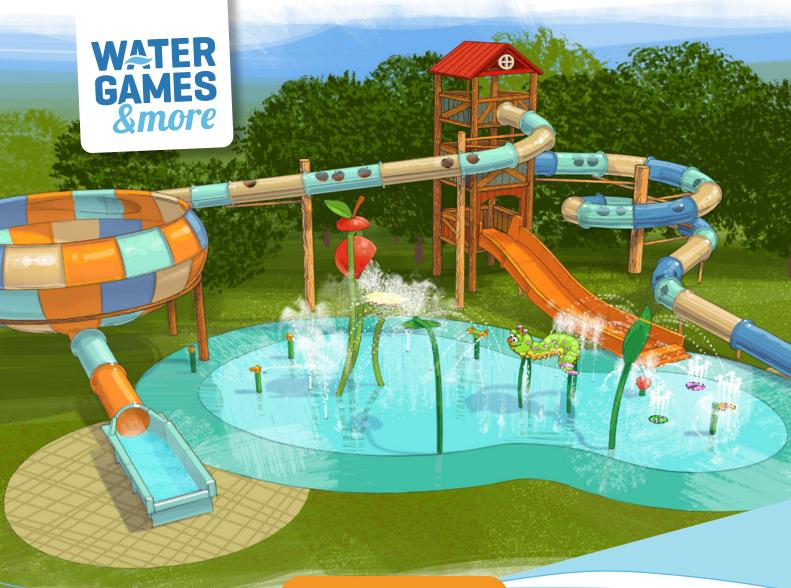

### Water play structures

A water play structure offers a unique playing experience. The design takes into account the theme but also the play value and the stimulation of the development of children, e.g., in terms of teamwork, fantasy, physical movement, education and interaction. Quality, interactivity and a high play value are important characteristics of our unique designs.

We handle the development and realization of water play structures completely in-house. The design team translates your wishes and theme into a unique design, fully tailor-made for your location. This unique design is then assembled by experts at your location. Your park, swimming pool or square will be transformed in no time, so you can surprise your quests with a new water attraction.

Water play structures can be placed anywhere because no separate embeds are required. The structures are easy to connect to the water. And because the appliances are mounted on coupling pieces, they can be changed quickly and easily. As a consequence, you can always create a unique play situation and offer your guests a different water play experience.

A water play structure can be easily expanded. For example, it can go from one platform to a structure with water slides. Or you can create different routes and separate play zones.