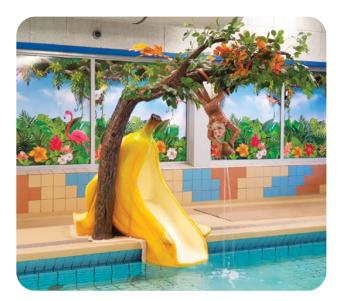

#### **Waterslides**

Take your location's attraction value to the next level with a thrilling water slide! The water slides come in all shapes and sizes, with various interactive and personalisation options. They are completely custom-made, so the possibilities are endless.

We are happy to brainstorm with you about the interpretation and appearance of your

slide in order to create the best possible experience for your quests. Our water slides are also a nice addition to an existing water play structure.

Our water slides are made of high-quality fibreglass-reinforced polyester. This material guarantees high quality and durability, and it is easy to maintain.