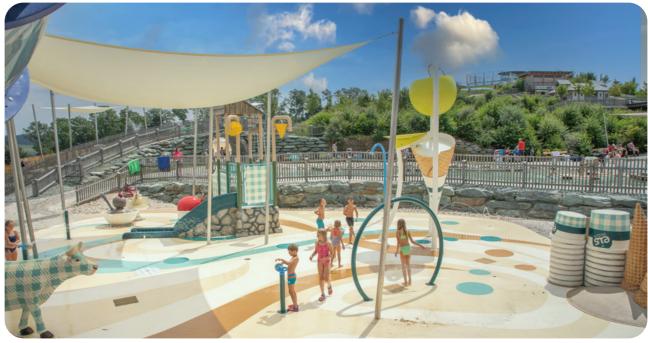

## **Spray parks**

A spray park is an interactive water playground with water sprayers and fountains, suitable for young and old people alike. It is very safe because the water from the nozzles ends up on a flat floor and is drained immediately. The drained water is collected and reused, making it a sustainable water attraction.

Spray parks are modular, fully customisable and can be put together according to your theme. For older children, you can, for example, consider water cannons and water dumping devices. For toddlers and preschoolers, quiet and small devices are more suitable. With the relevant equipment, you can create different play zones within a spray park, such as separate play zones for toddlers and older children. Combining these play zones makes a spray park wheelchair-friendly and suitable for different target audiences.

A spray park offers a simple solution for increasing the attraction value of your location. Children can feel, see and influence their play environment by moving water and enjoy currents. A spray park also functions as a social meeting place for both young and old people alike. The diversity of the devices ensures an extension of the stay of your quests, which results in more revenue for your food and beverage offerings.