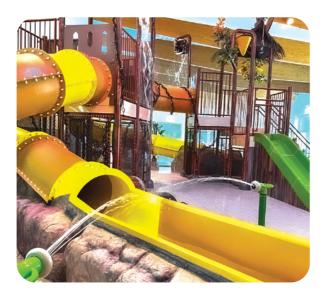

### Water play structures

A water play structure offers a unique playing experience. The design takes into account the theme but also the play value and the stimulation of the development of children, e.g., in terms of teamwork, fantasy, physical movement, education and interaction. Quality, interactivity and a high play value are important characteristics of our unique designs.

We handle the development and realization of water play structures completely in-house. The design team translates your wishes and theme into a unique design, fully tailor-made for your location. This unique design is then assembled by experts at your location. Your park, swimming pool or square will be transformed in no time, so you can surprise your quests with a new water attraction.

Water play structures can be placed anywhere because no separate embeds are required. The structures are easy to connect to the water. And because the appliances are mounted on coupling pieces, they can be changed quickly and easily. As a consequence, you can always create a unique play situation and offer your guests a different water play experience.

A water play structure can be easily expanded. For example, it can go from one platform to a structure with water slides. Or you can create different routes and separate play zones.