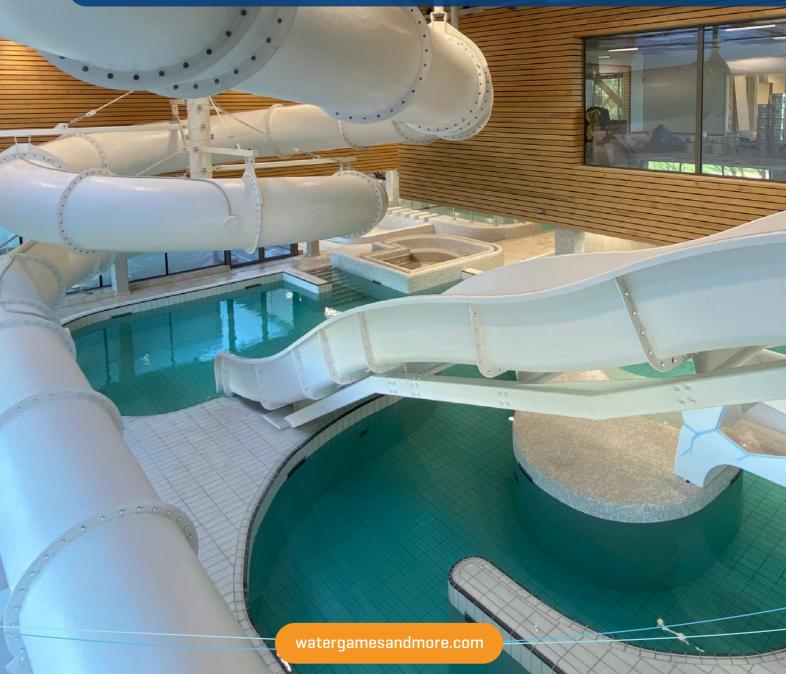

#### **Waterslides**

Take your location's attraction value to the next level with a thrilling water slide! The water slides come in all shapes and sizes, with various interactive and personalisation options. They are completely custom-made, so the possibilities are endless.

We are happy to brainstorm with you about the interpretation and appearance of your

slide in order to create the best possible experience for your quests. Our water slides are also a nice addition to an existing water play structure.

Our water slides are made of high-quality fibreglass-reinforced polyester. This material guarantees high quality and durability, and it is easy to maintain.