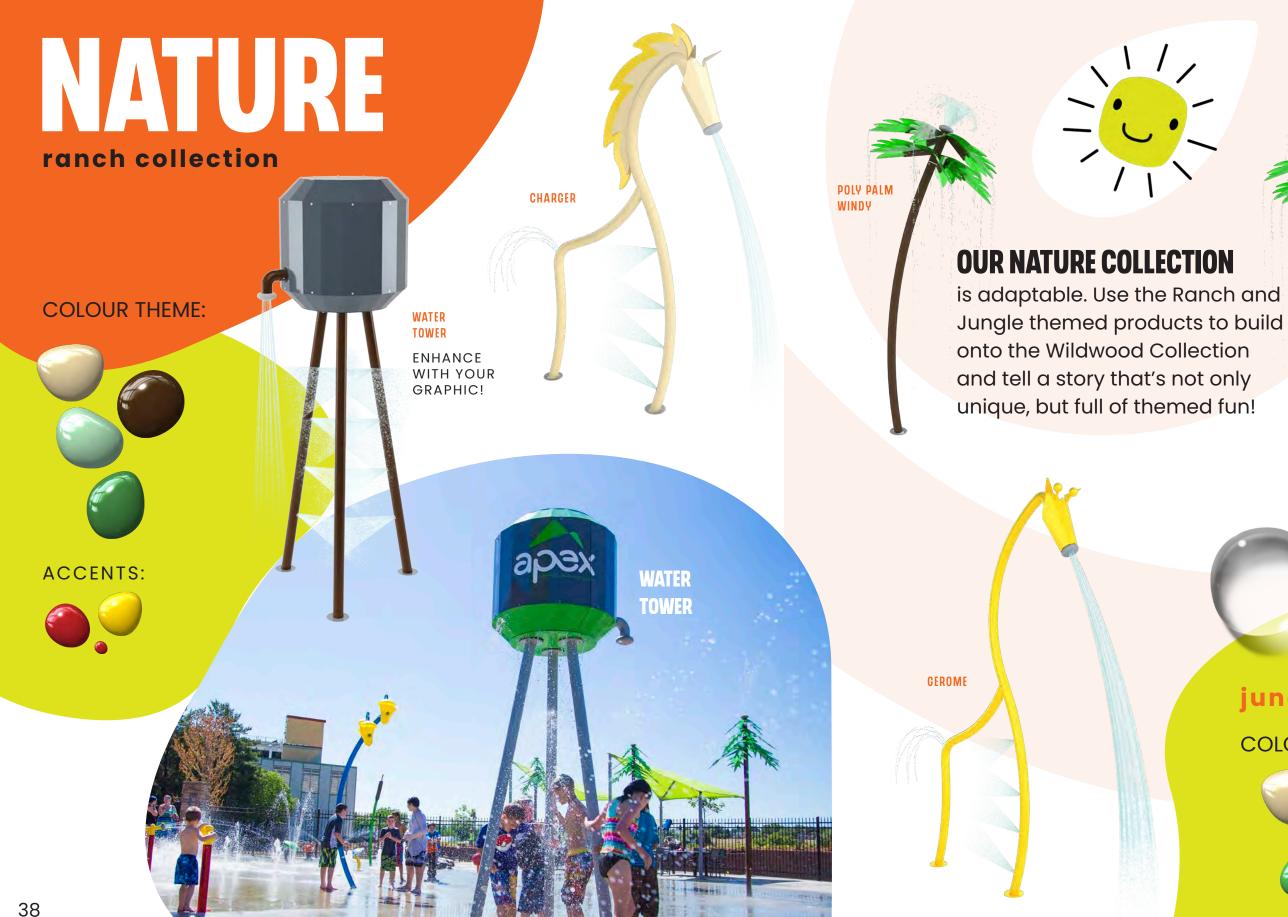

## **EMBRACE THE GREAT OUTDOORS**

with the Nature Collection. Giant raining leaves, trees, flowers, spraying cat tails and wiggly water cannons are designed to peak the imagination of all waterplayers, young and experienced.

### POLY PALM

jungle collection

**COLOUR THEME:** 

39 www.waterplay.com

ACCENTS:

Oakvale Farm & Fauna World put an end to off-season slumps with a water park that keeps visitors cool year round. Highlighting their wildlife theme with the Wildwood Collection, the splash pad comes alive with water cannon koalas, a spiral tunnel coiled like a python and small features that introduce waterplayers to native critters like kangaroos and wombats.