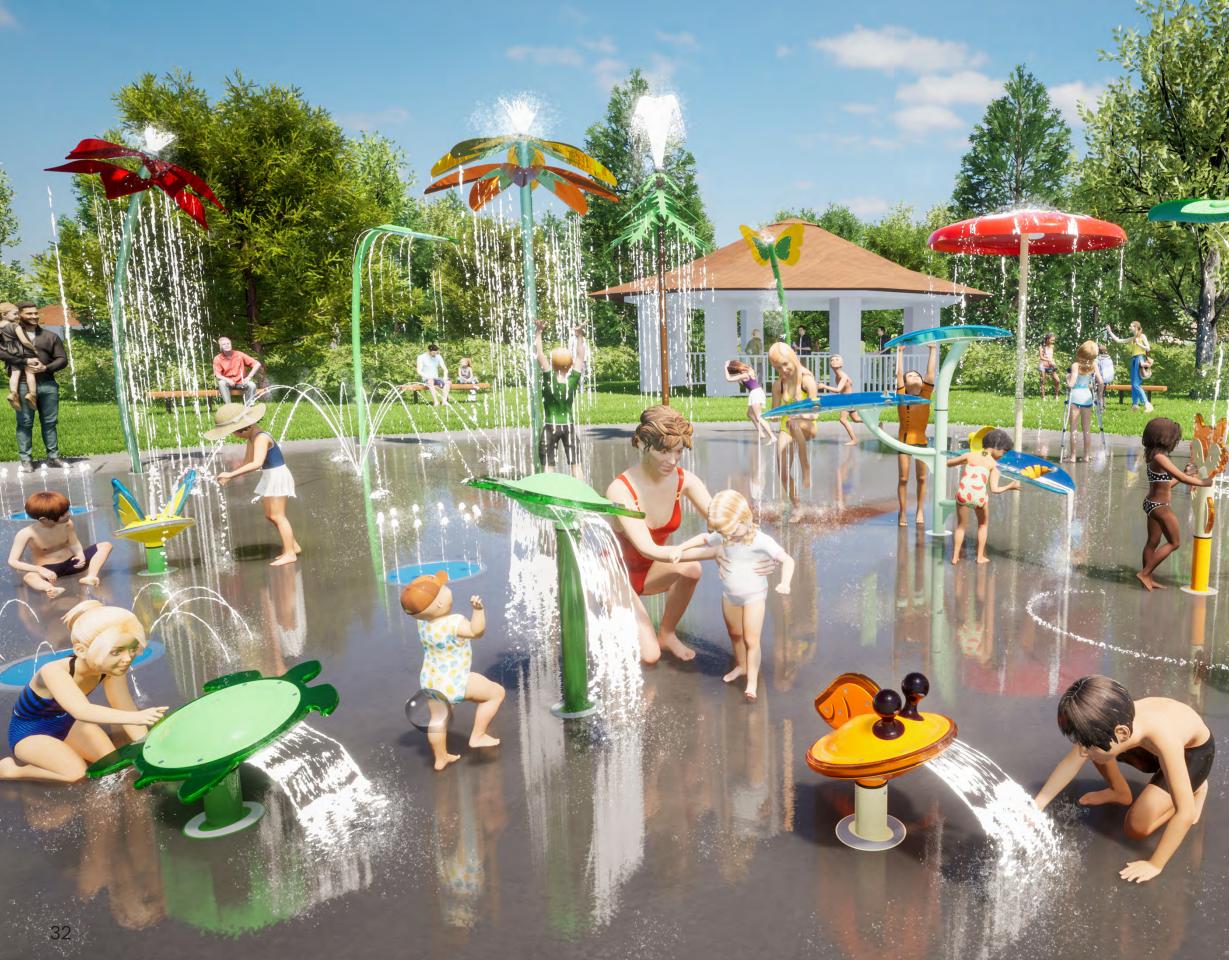

# FREESTANDING AQUATIC PLAY

A great aquatic play space should offer collaboration, physical movement, scientific inquiry, make believe and challenging play opportunities, supporting the unique development stages to every waterplayer.

From spray cannons, to larger-than-life dumping buckets, small splashes and interactive play features, Waterplay provides a wide range of products to complete any community space design, as well as enhance visitor experiences at waterparks, entertainment centres, aquatic facilities, and holiday parks!