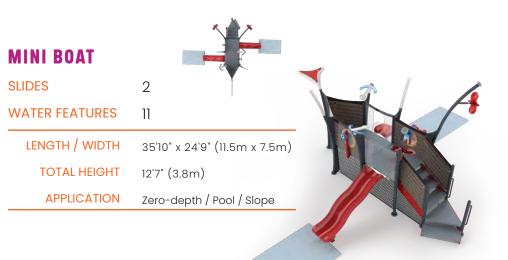

UR ADVENTURE!

PLAN FOR TOMORROW WITH TODAY'S BUDGET

...USING OUR UNIVERSAL REMOVABLE FEATURE MOUNTING SYSTEMS!





www.waterplay.com

### SIGNATURE **DESIGN SERIES** MINIS

AGES 2+ FROM TODDLER TO EXPERIENCED

Neatly packed mini play structures with multiple spray encounters and design themes!

Perfect for tight spaces and smaller projects

Perimeter splashes and calm water effects

4' deck height & water slide

| NAUTICAL N101<br>SLIDES<br>WATER FEATURES | 2 3                         |
|-------------------------------------------|-----------------------------|
| LENGTH / WIDTH                            | 27'5" x 23'2" (8.4m x 7.1m) |
| TOTAL HEIGHT                              | 14'6" (4.44m)               |
| APPLICATION                               | Zero-depth / Pool / Slope   |



### **GRASSLANDS G100**

| SLIDES         | 1                              |
|----------------|--------------------------------|
| WATER FEATURES | 4                              |
| LENGTH / WIDTH | 23'10" x 13'3" (7.26m x 4.04m) |
| TOTAL HEIGHT   | 14'5" (4.4m)                   |
| APPLICATION    | Zero-depth / Pool / Slope      |



|                   |                | V100                          |
|-------------------|----------------|-------------------------------|
| KALEIDOSCOPE K100 |                |                               |
|                   | SLIDES         | 1                             |
|                   | WATER FEATURES | 4                             |
|                   | LENGTH / WIDTH | 22'6" x 13'8" (6.85m x 4.17m) |
|                   | TOTAL HEIG