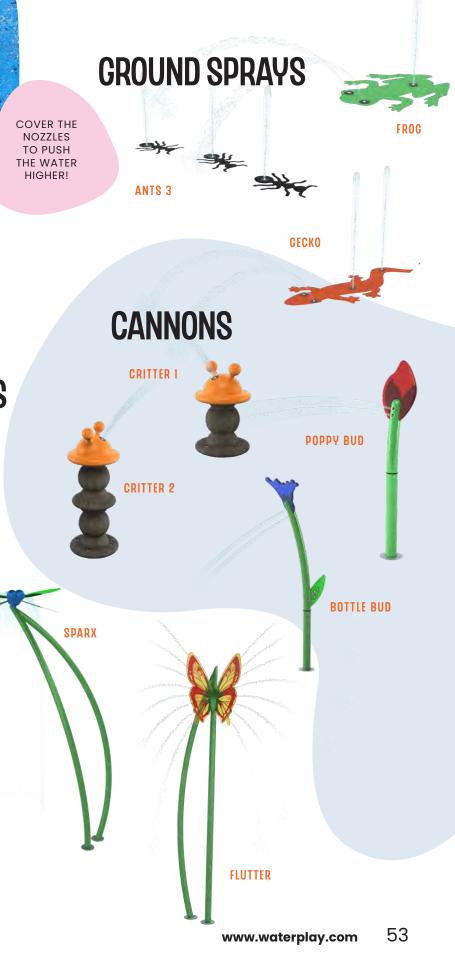

### **CAUSE AND EFFECT**

COVER THE NOZZLES TO PUSH THE WATER HIGHER!

**GROUP VOLCANO** 

www.waterplay.com

85

МОР ТОР