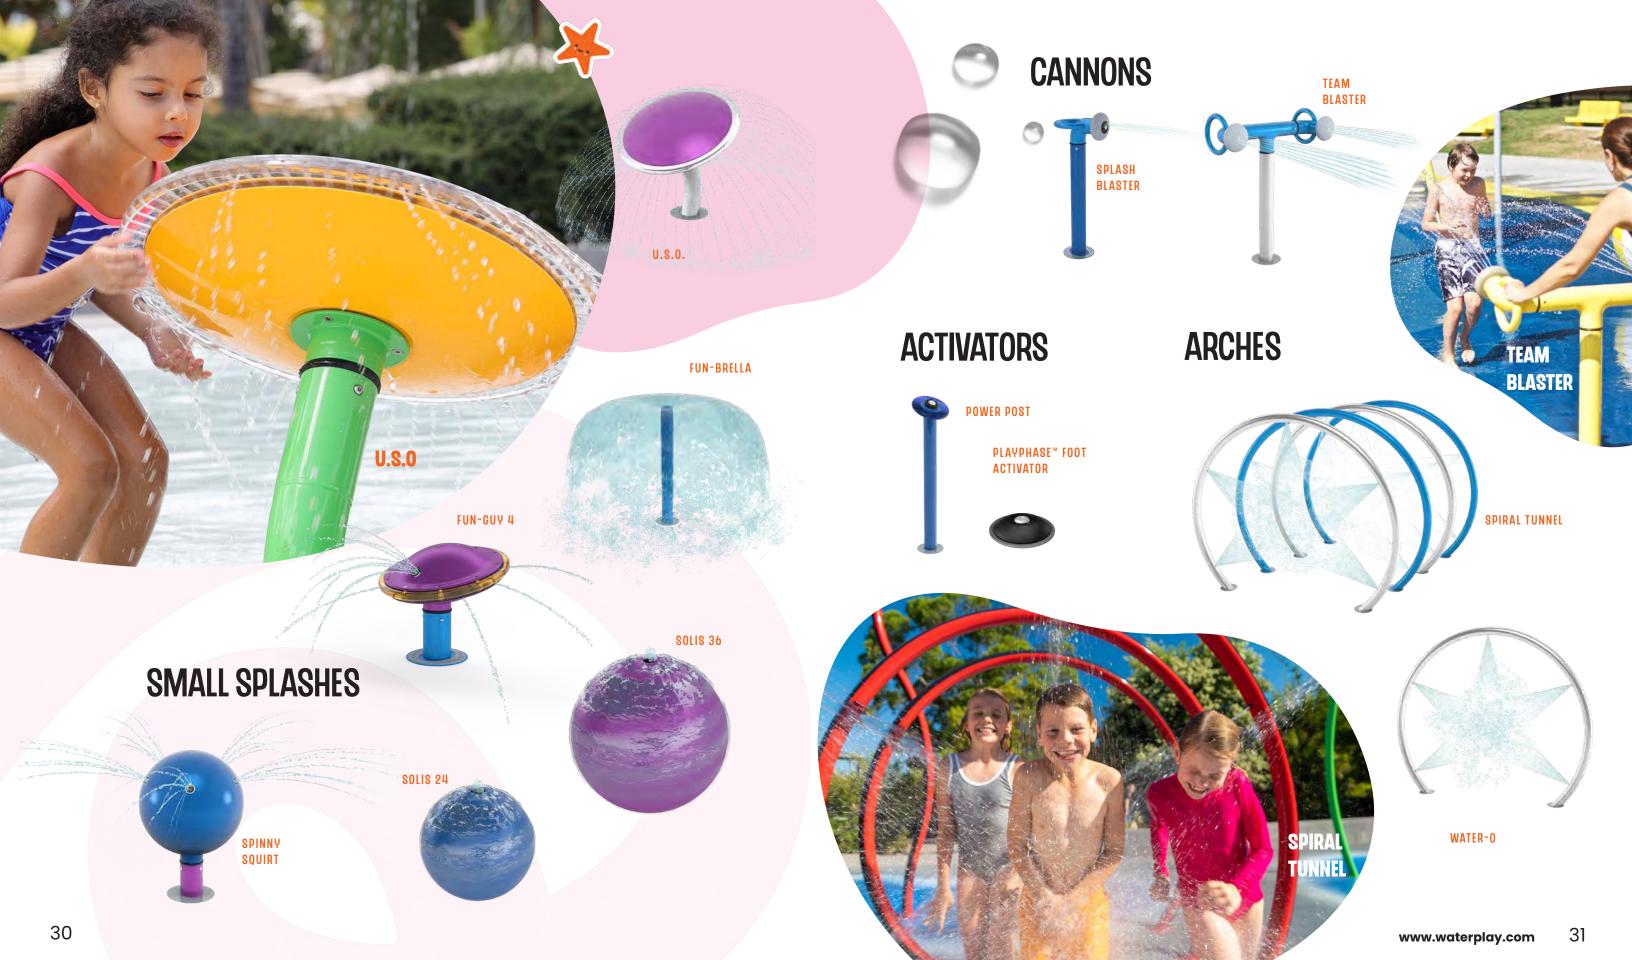

From spray cannons, to larger-than-life dumping buckets, small splashes and interactive play features, Waterplay provides a wide range of products to complete any community space design, as well as enhance visitor experiences at waterparks, entertainment centres, aquatic facilities, and holiday parks!

## **ACTIVATORS**

0

DAISY MAE WINDY

RAIN CAP DOTS

**FLORA &** 

PAPILLON

**FAUNA** 

TRILLI LILY

WINDY

DAISY MAE

POWER POST Playphase™ foot Activator

SMALL SPLASHES

OVENTURE

FLUTTERBY

FUN-BRELLA

www.waterplay.com

## SMALL SPLASHES

MISTY TWISTY

U.S.O.

WATER-0

FUN-GUY 2

SPINNY SQUIRT

Perfect for ages 2–6, Toddler Creatures deliver a dynamic play experience with 360° rotation, multiple water effects AND varying heights options! AWESOME!