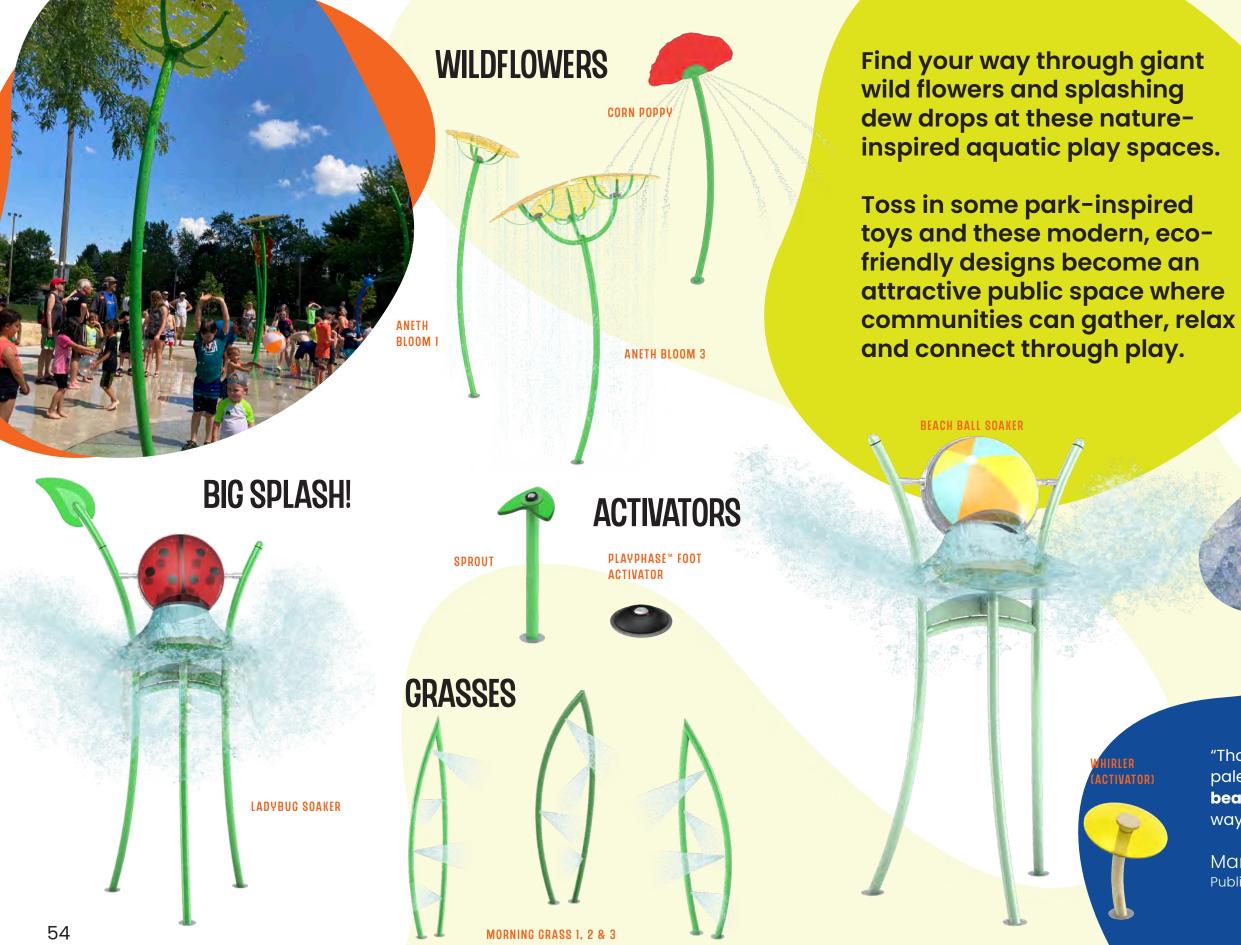

## **EMBRACE THE GREAT OUTDOORS**

with the Nature Collection. Giant raining leaves, trees, flowers, spraying cat tails and wiggly water cannons are designed to peak the imagination of all waterplayers, young and experienced.

## **TALL BLADES OF GRASS,**

whimsical wildflowers, smooth stones and friendly creatures the Grasslands Collection brings the wonder and beauty of nature to the play pad. GECKO

## SOAKERS & SPRAYS

CHARLOTTE

BLUE BOTTLE

**DEW DROP** 

"Thoughtfully selected colour palettes not only influence the **beauty** of the space but also the way people play and interact."

Markus Ehring Public space designer, Germany **BEACH BALL SOAKER** 