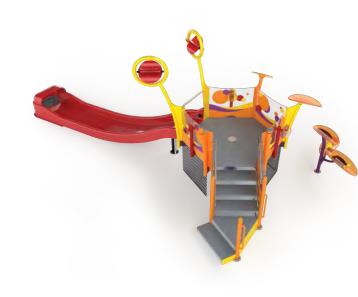

### SIGNATURE **DESIGN SERIES** MINIS

AGES 2+ FROM TODDLER TO EXPERIENCED

Neatly packed mini play structures with multiple spray encounters and design themes!

Perfect for tight spaces and smaller projects

Perimeter splashes and calm water effects

4' deck height & water slide

| NAUTICAL N101<br>SLIDES<br>WATER FEATURES | 2 3                         |
|-------------------------------------------|-----------------------------|
| LENGTH / WIDTH                            | 27'5" x 23'2" (8.4m x 7.1m) |
| TOTAL HEIGHT                              | 14'6" (4.44m)               |
| APPLICATION                               | Zero-depth / Pool / Slope   |