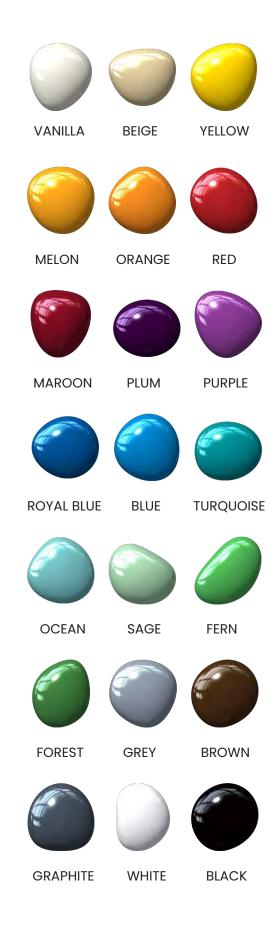

## COLOUR STORIES COME TO LIFE THROUGH COLOUR.

HARRING & PARATE PARATE

e l'établis

14

Deep blues and gentle greens, sharp reds and muted creams, each of these colours can align with your surrounding landscape, facility, adventure or moment in history to help narrate your space design.

Choose from a variety of brilliant Waterplay colour options unique to your project, or choose from one of our carefully crafted pre-set collections.

Designed to withstand the elements, our super durable, lead-free powder coating is built to withstand extreme climate temperatures, moisture and UV exposure. WHALE TAIL

Pairing colours can be tricky and choosing combinations that work together effectively is key to the success of your design. By selecting one of Waterplay's harmonized colour collections, you can comfortably reinforce a unified, themed appearance to ensure that your next aquatic play project hits the mark.