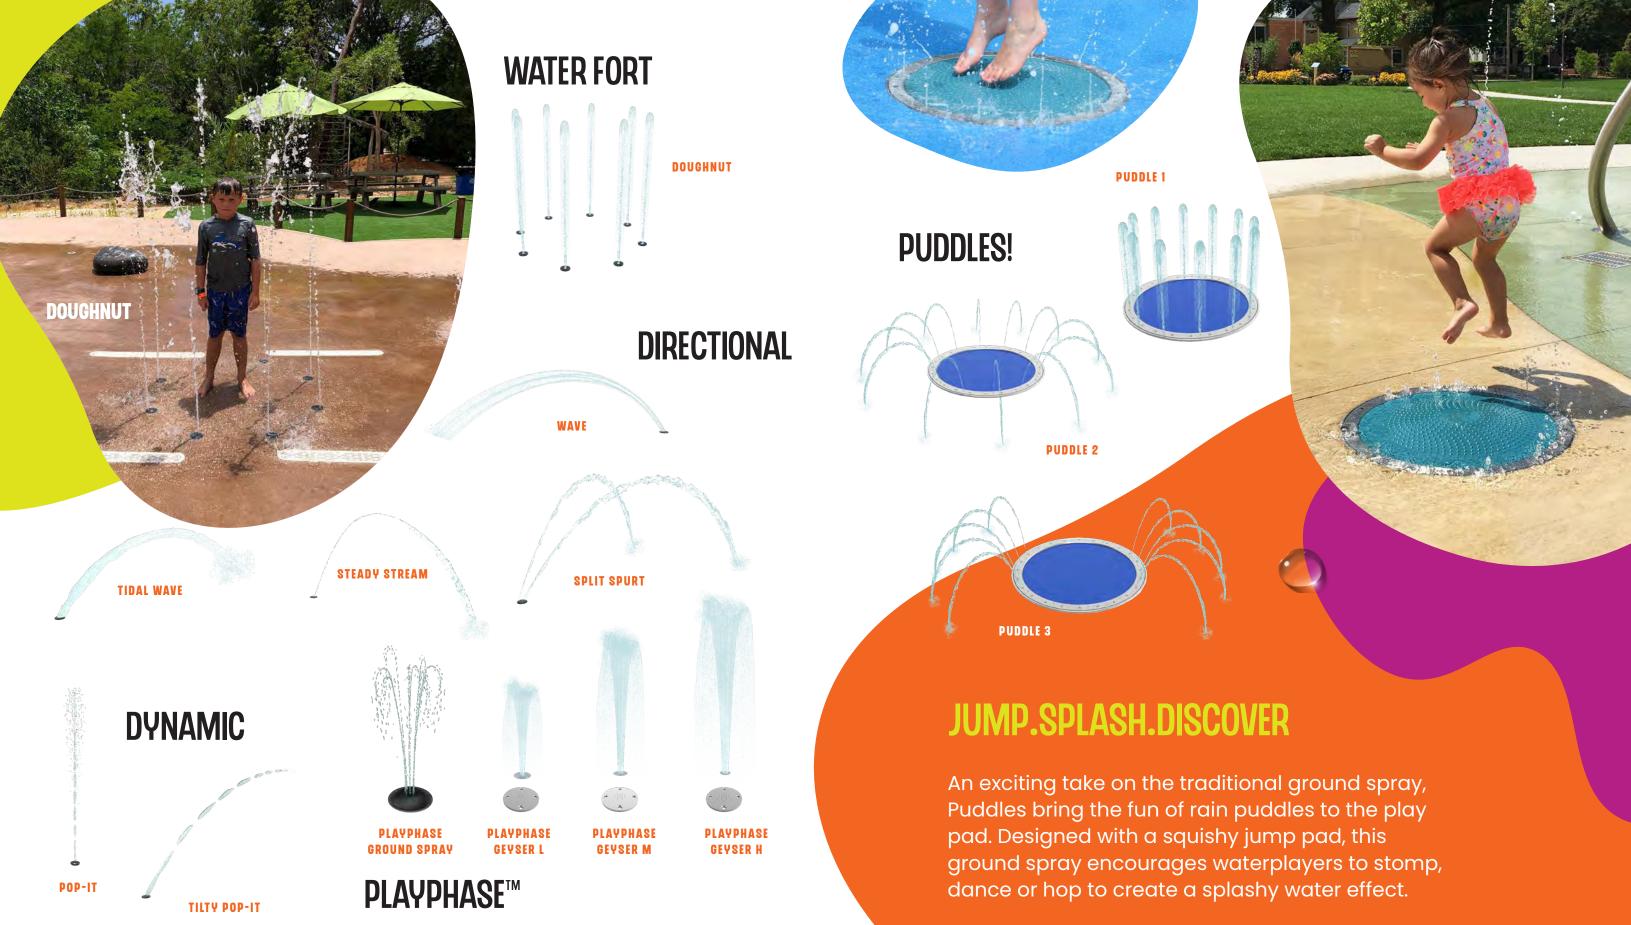

# **GROUND SPRAYS & PLAYABLE FOUNTAINS**

**GROUND SPRAYS** 

are an essential part of every design: use them alone or to complete a design with dynamic spray patterns. Keep the magic flowing after dark with Glow Effects and Luminaries! SPRAY TUNNEL 8

### **CAUSE AND EFFECT**

COVER THE NOZZLES TO PUSH THE WATER HIGHER!

**GROUP VOLCANO** 

www.waterplay.com

85

МОР ТОР

### **MULTI-DIRECTIONAL**

BUTTERCUP

www.waterplay.com 87

# STONES

Delight the senses with Stones! Inspired by the smooth pebbles of a shoreline, these giant stones provide a calm space for kids to rest, relax and explore gentle water effects. Stones are available in both dry and spraying options and feature a sand-blasted surface for safe play.