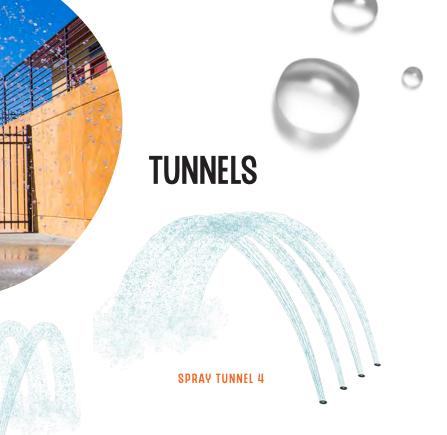

# **GROUND SPRAYS & PLAYABLE FOUNTAINS**

**GROUND SPRAYS** 

are an essential part of every design: use them alone or to complete a design with dynamic spray patterns. Keep the magic flowing after dark with Glow Effects and Luminaries! SPRAY TUNNEL 8