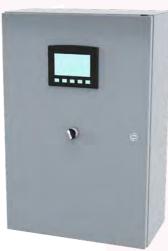

SMARTPLAY<sup>™</sup> CONTROLLER

### smartPLAY<sup>™</sup> CONTROLLER

- Make a statement in your next design with Waterplay's AquaLume™, an impact resistant and durable polymer that blends
- The controller tells the water what it should do and when to do it. Waterplay's smartPLAY™ Controller works in conjunction with the manifold and water activator to create the perfect play experience for your project.