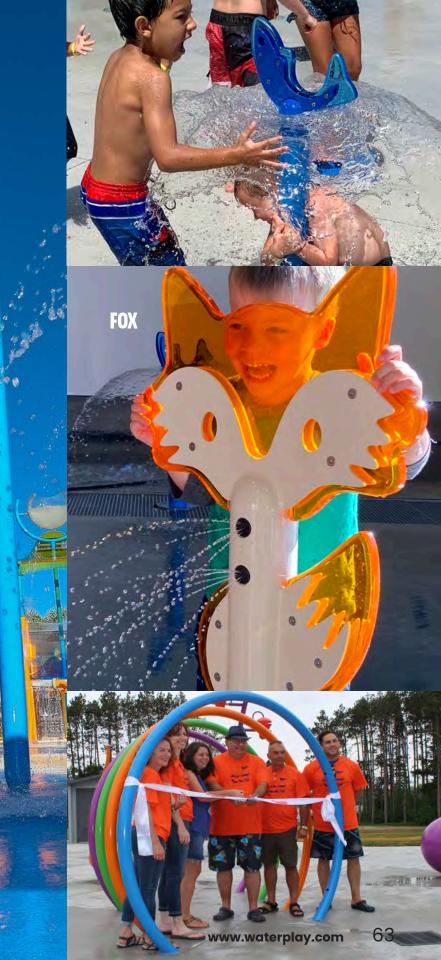

# FELLOWS

FISH

Versatile and customizable with just about any companion shape!

### ALL YOU NEED IS AN IDEA!

A collaboration with Markus Ehring Perfectly sized for smaller Waterplayers, FELLOWS come in a variety of characters for any splash pad design. Need a mascot? We can do that! A bird or a plane? We can do that too.

FISH

TURTLE

CROCODILE

FOX

KOALA

RACCOON

STARFISH

**OWL** 