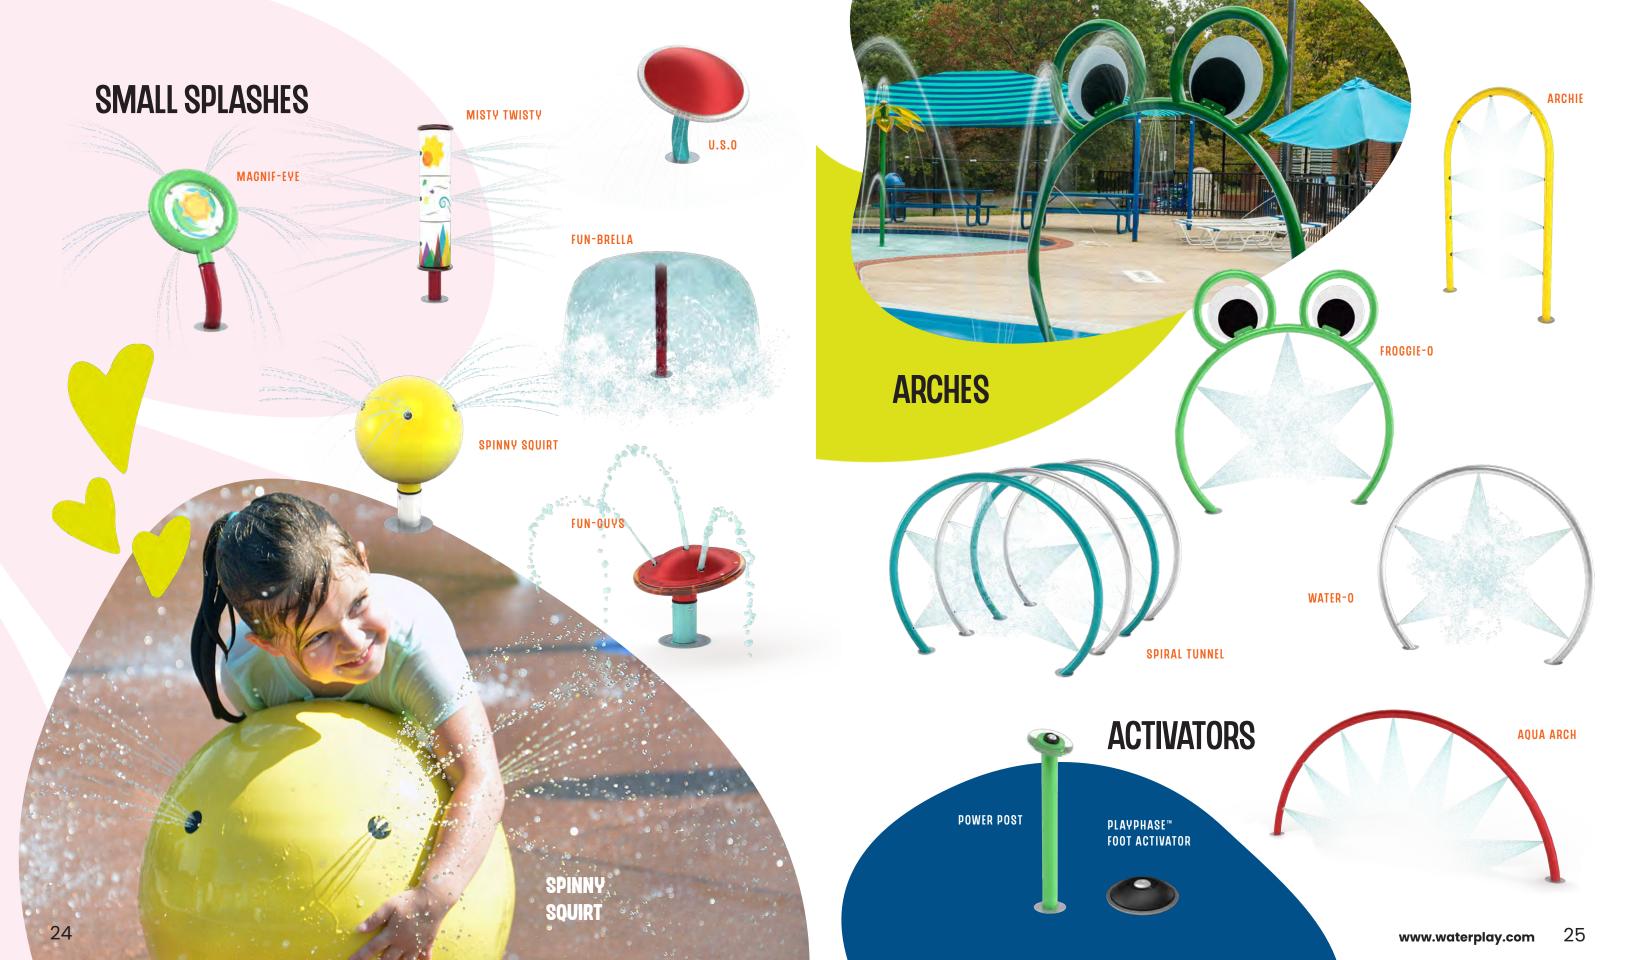

## SMALL SPLASHES

MISTY TWISTY

U.S.O.

WATER-0

FUN-GUY 2

SPINNY SQUIRT

Perfect for ages 2–6, Toddler Creatures deliver a dynamic play experience with 360° rotation, multiple water effects AND varying heights options! AWESOME!

# NEW! TODDLER CREATURES

**CRABBIE 1** 

**SLOWPOKE 1** 

SNAPPER 1

**SLOWPOKE 2** 

**BLOW FISH** 

**CRABBIE 2** 

**SNAPPER 2** 