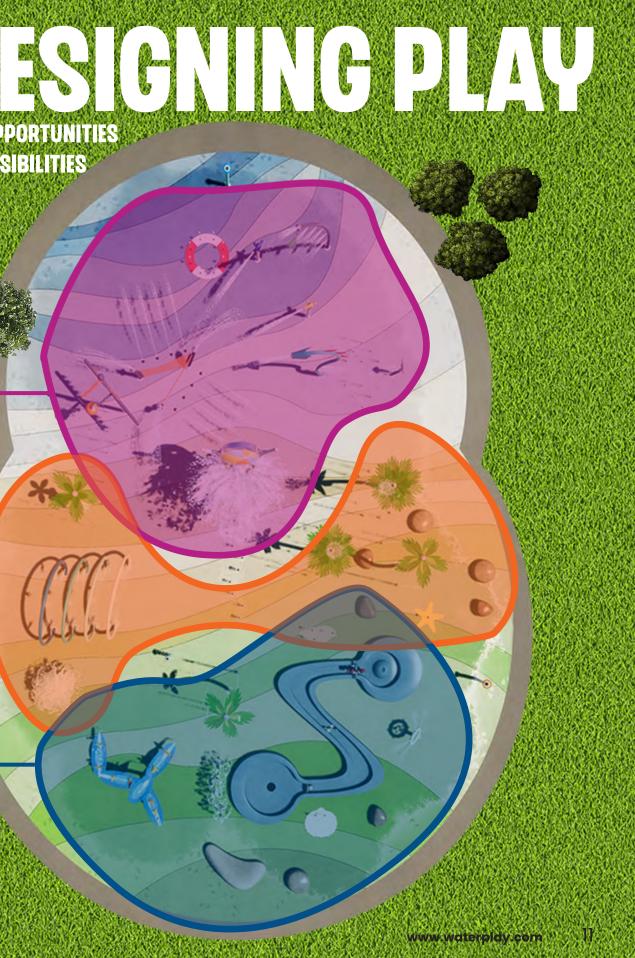

Waterplay's three action zones were defined to inspire, embolden and energize waterplayers around the world through environments that foster specific styles of play.

### **ADVENTURE** ZONE

### **BIG SPLASHES AND NON-STOP ACTIVITY! THE ADVENTURE ZONE IS FULL OF ENERGY AND EXCITEMENT!**

SPRAY, DUMP, SPLASH, TEAM UP AND TAKE ON CHALLENGES

- THIS UNIVERSAL SPACE INVITES COLLECTIVE FUN!

Big water effects and continuous action energize the senses and creates excitement

### Fast pace encourages quick-thinking and promotes physical movement

Centrally placed and ready for action

### **EXPLORATION** ZONE

Play elements and water

effects that spark inquiry

and encourage physical

Multiple opportunities for collaboration and interactive play

Provides a stepping stone between the discovery and adventure areas for a seamless play experience

### DEVELOPMENT & DISCOVERY

movement

ZONE

Gentle water effects for reduced stimulation

A SPACE FOR THOUGHTFUL AND CONTEMPLATIVE PLAY THAT MOVES AT A MINDFUL PACE.

Cognitive play opportunities facilitate deep learning and flexible thinking for individual and group play

Situated along the outside perimeter and away from the adventure zone for a relaxed play experience