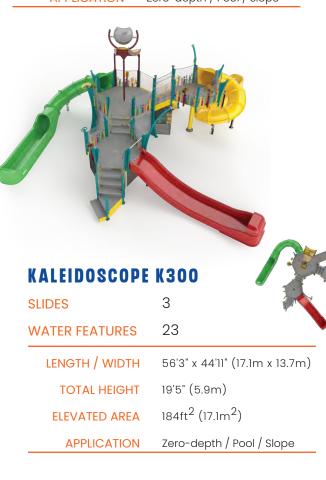

### **NAUTICAL N300** SLIDES 3 23 WATER FEATURES 56'3" x 44'11" (17.1m x 13.7m) LENGTH / WIDTH 19'5" (5.9m) TOTAL HEIGHT 184ft<sup>2</sup> (17.1m<sup>2</sup>) ELEVATED AREA APPLICATION Zero-depth / Pool / Slope