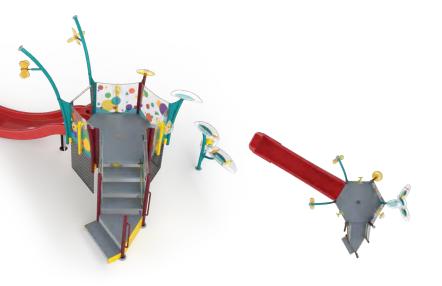

### SIGNATURE DESIGN SERIES DISCOVERY

AGES 2+ FROM TODDLER TO EXPERIENCED

0

### Compact towers bursting with interactive fun both on and off the structure!

1 activity pod & easy-to-reach play features

Perfect for tight spaces and smaller projects

Perimeter activities & interactive sprays

4' spacious deck height & water slides