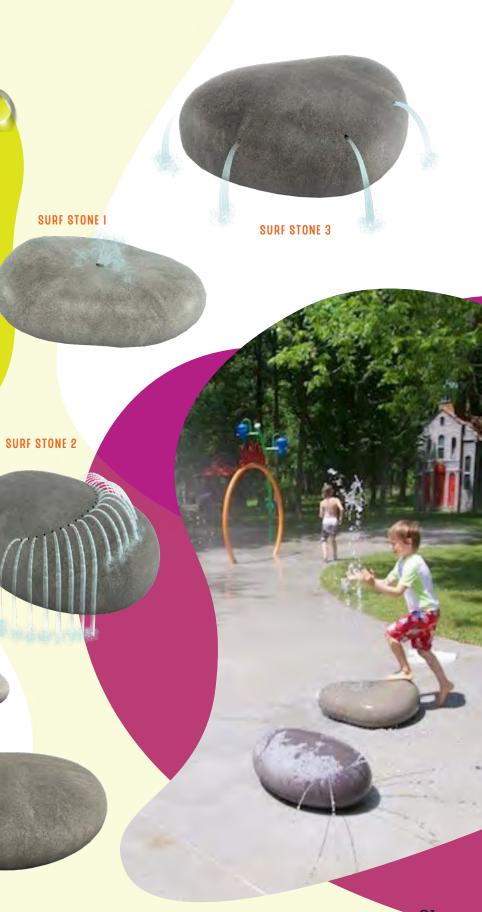

# STONES

Delight the senses with Stones! Inspired by the smooth pebbles of a shoreline, these giant stones provide a calm space for kids to rest, relax and explore gentle water effects. Stones are available in both dry and spraying options and feature a sand-blasted surface for safe play.