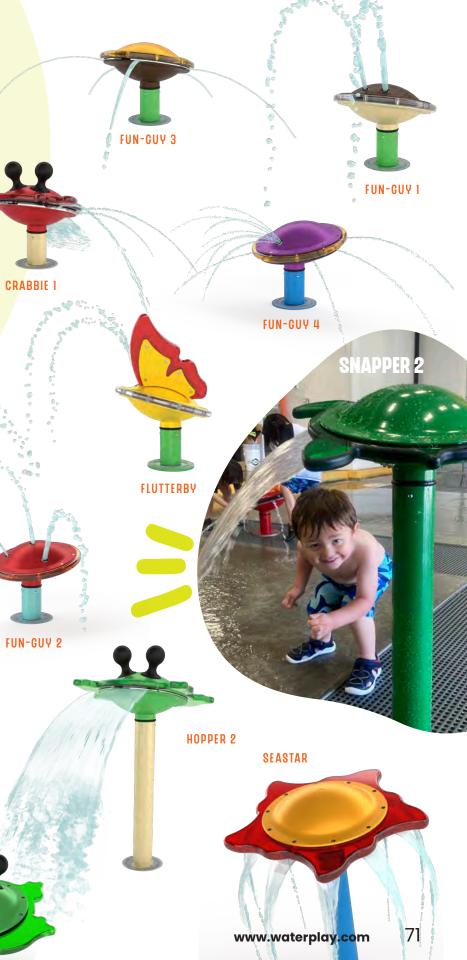

## SMALL SPLASHES

MISTY TWISTY

U.S.O.

WATER-0

FUN-GUY 2

SPINNY SQUIRT

Perfect for ages 2–6, Toddler Creatures deliver a dynamic play experience with 360° rotation, multiple water effects AND varying heights options! AWESOME!

# NEW! TODDLER CREATURES

**CRABBIE 1** 

**SLOWPOKE 1** 

SNAPPER 1

**SLOWPOKE 2** 

**BLOW FISH** 

**CRABBIE 2** 

**SNAPPER 2** 