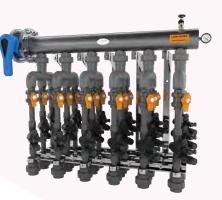

### MANIFOLDS

Available in 6, 9, 12, 15 and 18 valve configurations to adapt to any project size.