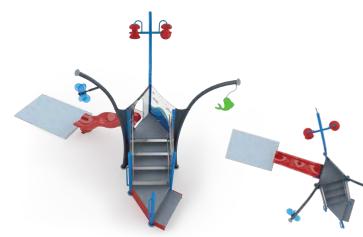

## **ALEDOSCOPE** Celection

## KALE DOSCOPE collection

**SPLASH** 

**BLASTER** 

COLOUR THEME:

## **A CHILD'S IMAGINATION**

is full of bright colours and fun shapes. The Kaleidoscope Collection takes waterplayers on an action-packed, playful adventure through a real life wonderland of discovery.