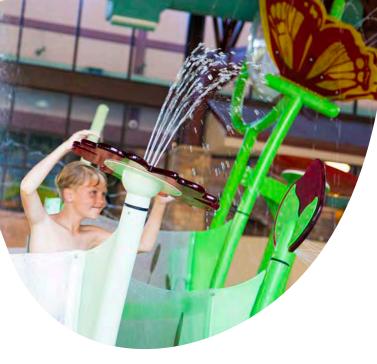

# DISCOVERY

### **DISCOVERY PLAY**

is designed to spark exploration, wonderment, intrigue and discovery. Children of all ages can move, touch and manipulate the flow using interactive weirs that will exercise their minds and problem solving skills.

### A CASCADING ADVENTURE FOR INQUISITIVE WATERPLAYERS WHO LIKE TO EXPLORE THE DIFFERENT WAYS THAT WATER MOVES.

Guide the water into waterfalls and gullies, through spinning weirs and tipping buckets, across sneaky holes and into whirling basins. Waterways offers a new adventure at every turn.