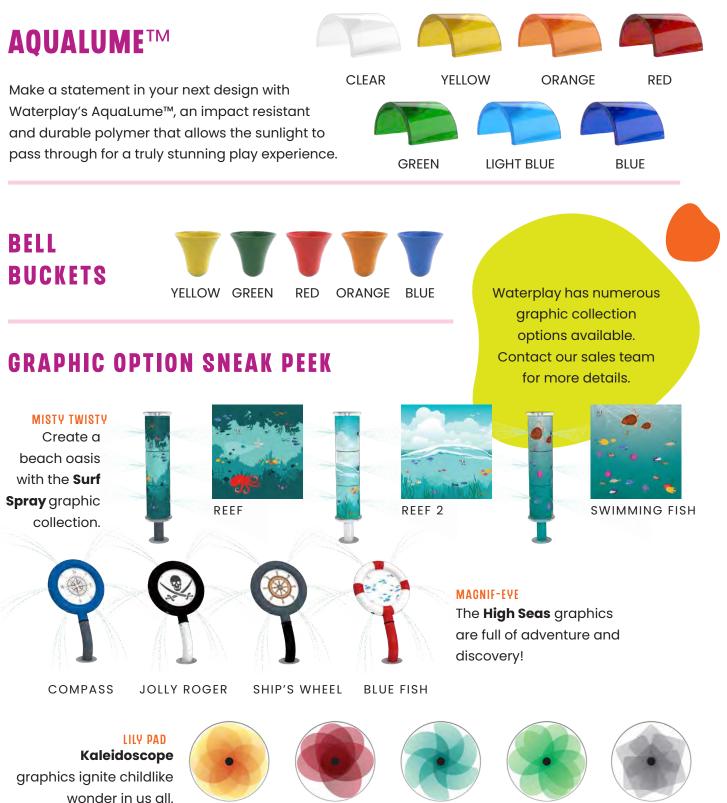

## **AQUALUME**<sup>TM</sup>

Waterplay's AquaLume™, an impact resistant and durable polymer that allows the sunlight to

BELL BUCKETS YELLOW GREEN

YELLOW

MAROON

TURQUOISE

FERN

GREY