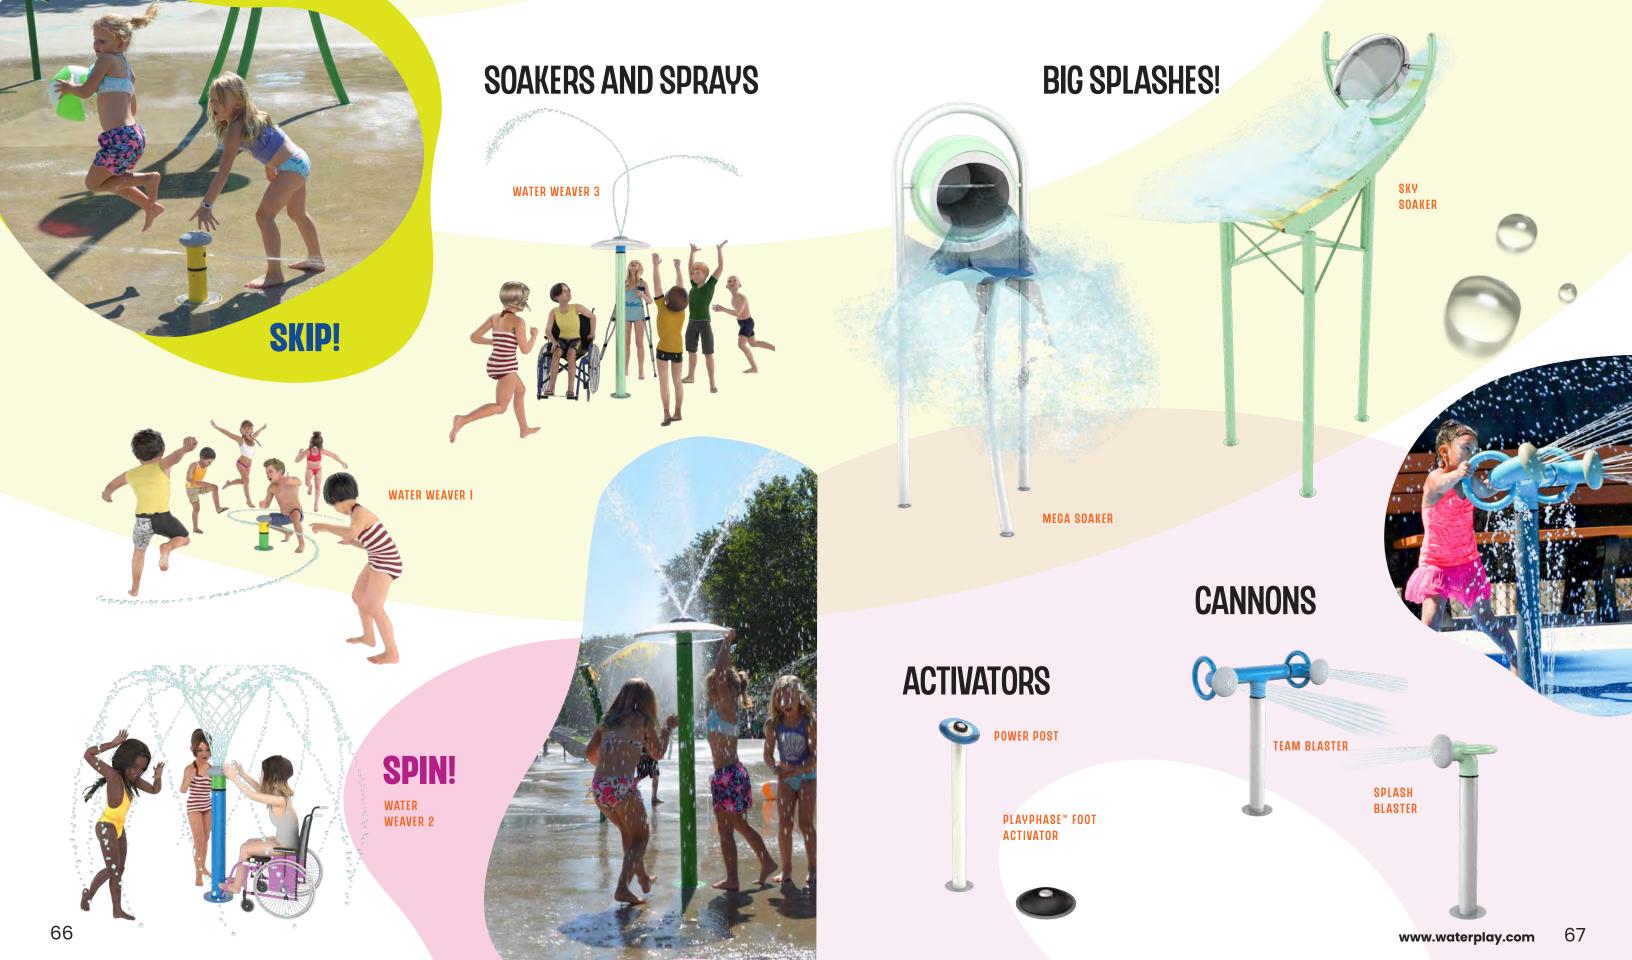

# FREESTANDING AQUATIC PLAY

A great aquatic play space should offer collaboration, physical movement, scientific inquiry, make believe and challenging play opportunities, supporting the unique development stages to every waterplayer.

From spray cannons, to larger-than-life dumping buckets, small splashes and interactive play features, Waterplay provides a wide range of products to complete any community space design, as well as enhance visitor experiences at waterparks, entertainment centres, aquatic facilities, and holiday parks!