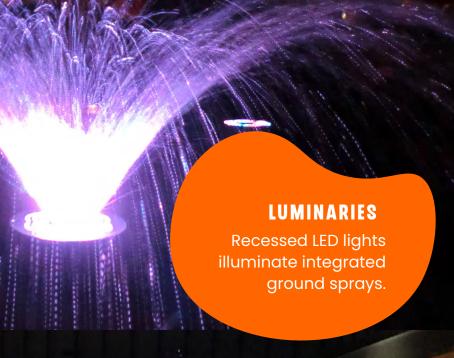

SAND STONE 1

SAND STONE 2

Extend the hours of usage and create a striking water display that flows from day to night! Luminaries create a multi-functional space that glimmers between play and visual art.

MILLENIA STYLUS PARK California, USA

LUMINARIES &

**GLOW EFFECTS** 

### **GLOW EFFECTS**

Flush-mounted LED lights illuminate the surrounding water.