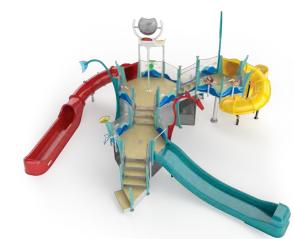

## **NAUTICAL** high seas collection

COLOUR THEME:

DOLPHIN

SHARK

**OCTOPUS** 

OGOPOGO

ACCENTS:

## **ESCAPE THE HIGH SEAS**

The Nautical Collection is sure to unleash adventure and courage in waterplayers of all ages and abilities. Brave the open water on the H.M.S. Waterplay, spray the nearest pirate or make friends with the wiggly Octopus!

### **NAUTICAL N100**

| SLIDES         | 1                         |
|----------------|---------------------------|
| WATER FEATURES | 4                         |
| LENGTH / WIDTH | 24'x 14'3" (7.3m x 4.34m) |
| TOTAL HEIGHT   | 13'3" (4.04m)             |
| APPLICATION    | Zero-depth / Pool / Slope |

### NAUTICAL N100

| SLIDES         | 1                                      |
|----------------|----------------------------------------|
| WATER FEATURES | 10                                     |
| LENGTH / WIDTH | 32' x 16'5" (10m x 5m)                 |
| TOTAL HEIGHT   | 13'9" (4.2m)                           |
| ELEVATED AREA  | 47ft <sup>2</sup> (4.4m <sup>2</sup> ) |
| APPLICATION    | Zero-depth / Pool / Slope              |

### **NAUTICAL N151**

| SLIDES         | 2                                      |
|----------------|----------------------------------------|
| WATER FEATURES | 12                                     |
| LENGTH / WIDTH | 32'2" x 33'5" (9.8m x 10.2m)           |
| TOTAL HEIGHT   | 17'5" (5.3m)                           |
| ELEVATED AREA  | 90ft <sup>2</sup> (8.3m <sup>2</sup> ) |
| APPLICATION    | Zero-depth / Pool / Slope              |

### **NAUTICAL N200**

| 5           | 2                                        |
|-------------|------------------------------------------|
| R FEATURES  | 17                                       |
| GTH / WIDTH | 46'10" x 36'3" (14.27m x 11.05m)         |
| OTAL HEIGHT | 14'8" (4.5m)                             |
| VATED AREA  | 137ft <sup>2</sup> (12.7m <sup>2</sup> ) |
| APPLICATION | Zero-depth / Pool / Slope                |
|             |                                          |

### **NAUTICAL N300** SLIDES 3 23 WATER FEATURES 56'3" x 44'11" (17.1m x 13.7m) LENGTH / WIDTH 19'5" (5.9m) TOTAL HEIGHT 184ft<sup>2</sup> (17.1m<sup>2</sup>) ELEVATED AREA APPLICATION Zero-depth / Pool / Slope