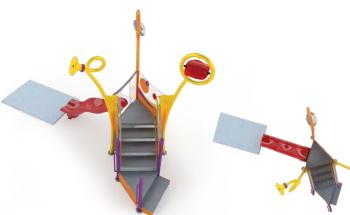

## PEVOLUTIONS collection

## REVOLUTIONS collection

### COLOUR THEME:

## THE REVOLUTIONS COLLECTION

was designed on an axis. Featuring smooth lines, 360° revolutions, spirals and spheres, this stunning group of products and colours unites play with a contemporary design aesthetic.

SPIN

**SPRAY 1** 

www.waterplay.com

29