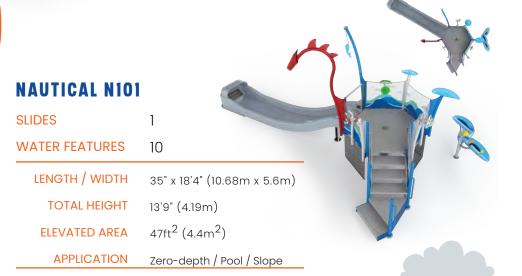

### NAUTICAL N100

| SLIDES         | 1                                      |
|----------------|----------------------------------------|
| WATER FEATURES | 10                                     |
| LENGTH / WIDTH | 32' x 16'5" (10m x 5m)                 |
| TOTAL HEIGHT   | 13'9" (4.2m)                           |
| ELEVATED AREA  | 47ft <sup>2</sup> (4.4m <sup>2</sup> ) |
| APPLICATION    | Zero-depth / Pool / Slope              |