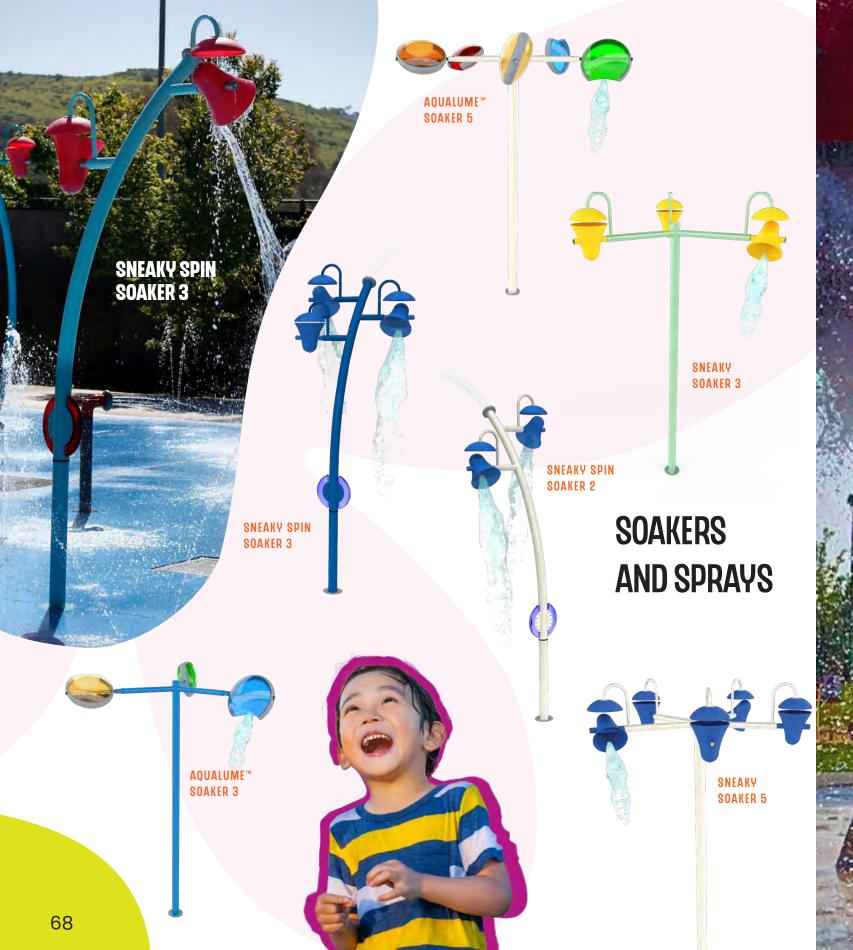

## SOAKERS & SPRAYS

CHARLOTTE

BLUE BOTTLE

**DEW DROP** 

"Thoughtfully selected colour palettes not only influence the **beauty** of the space but also the way people play and interact."

Markus Ehring Public space designer, Germany **BEACH BALL SOAKER** 