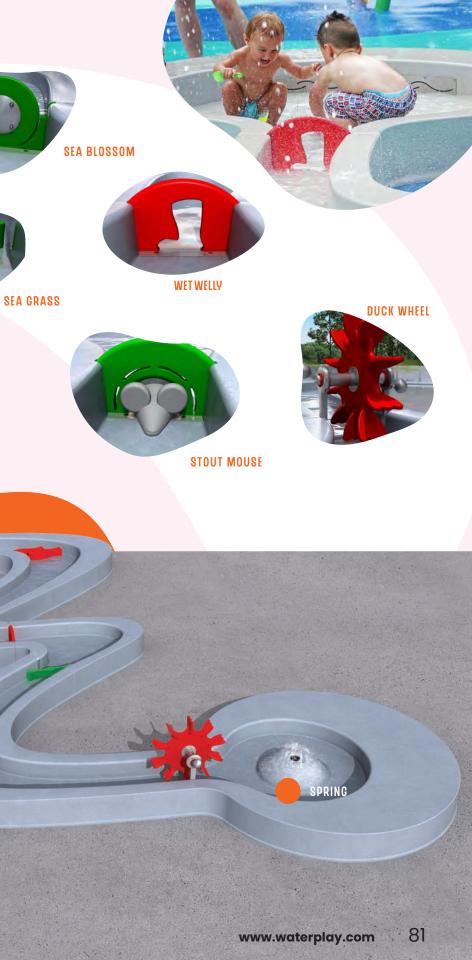

# **GROUND SPRAYS & PLAYABLE FOUNTAINS**

**GROUND SPRAYS** 

are an essential part of every design: use them alone or to complete a design with dynamic spray patterns. Keep the magic flowing after dark with Glow Effects and Luminaries! SPRAY TUNNEL 8

**TEAM EFFECT** 

TEAM EFFECT MINI

The summer of the second second

THEY GO ANYWHERE...

**SPRAY TUNNEL 8** 

### **CAUSE AND EFFECT**

COVER THE NOZZLES TO PUSH THE WATER HIGHER!

**GROUP VOLCANO** 

www.waterplay.com

85

МОР ТОР

### **MULTI-DIRECTIONAL**

BUTTERCUP

www.waterplay.com 87