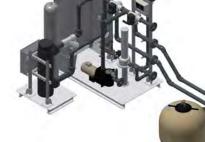

### RECIRCULATION

Waterplay's recirculation system functions as a closed water management unit that continually recycles treated water to and from the play space. CONTROLLER & MANIFOLD

The smartPLAY<sup>™</sup> Controller & manifold work together to route the water to the play space based on programmed sequences.

ACTIVATOR Use the activator to trigger the controller. DRAIN

TREATMENT SYSTEM 1 75 GPM / 284 LPM

> **TREATMENT SYSTEM 2** 150 GPM / 568 LPM

TREATMENT SYSTEM 3 300 GPM / 1136 LPM

captures debris and redirects rainwater to reduce overall chemical consumption.

The diverter & strainer

**DIVERTER & STRAINER** 

### HOLDING TANK

4

The holding tank contains water on the way to the water management system where the primary chemical disinfection occurs.

### UV TREATMENT **AVAILABLE**

6

The drain leads the water away from the play space and filters debris.

6

5

WATER MANAGEMENT SYSTEM The recirculation system maintains water quality using advanced water treatment technologies. Water is continuously recycled to and from the play space using this method.