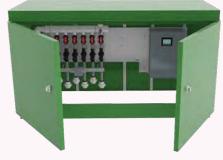

### MANIFOLDS

Available in 6, 9, 12, 15 and 18 valve configurations to adapt to any project size.

### **ABOVE GRADE KIOSK**

Available in 6, 10, and 18 valve configurations to adapt to any project size.

\* TANKS AVAILABLE UPON REQUEST NOTE: Equipment may vary based on the requirements of the design.

### **BELOW GRADE VAULT**

Available in 6, 10, and 18 valve configurations to adapt to any project size.

121 www.waterplay.com