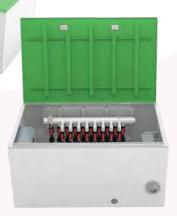

### **The Eco Activator**

is an all-in-one water management solution for small aquatic spaces, it combines manifold and controller technology in one flush-to-grade solution. \*Supports up to 40 GPM (151 LPM) For more information, please refer to the Water Management brochure