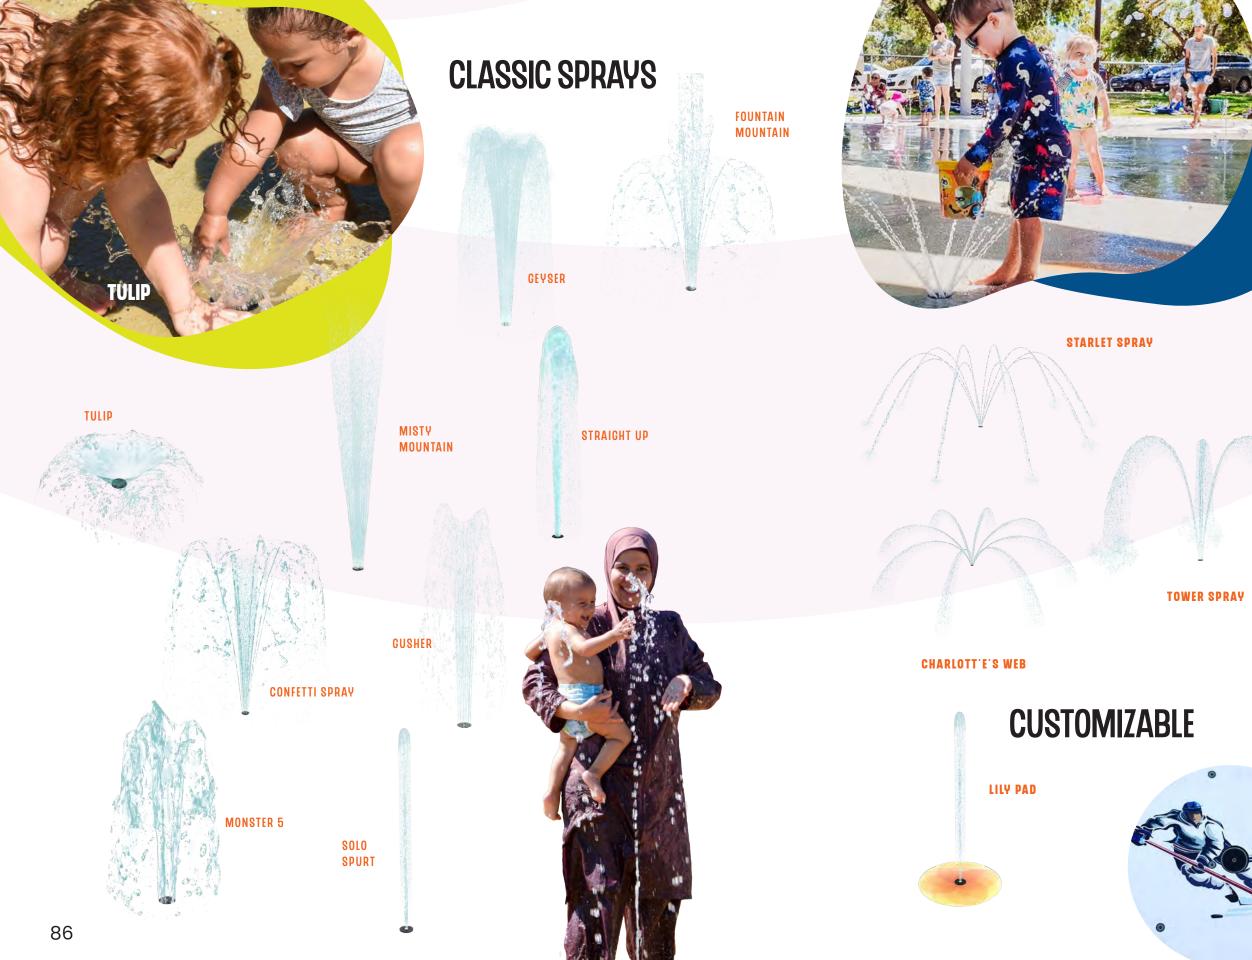

# **GROUND SPRAYS & PLAYABLE FOUNTAINS**

**GROUND SPRAYS** 

are an essential part of every design: use them alone or to complete a design with dynamic spray patterns. Keep the magic flowing after dark with Glow Effects and Luminaries! SPRAY TUNNEL 8