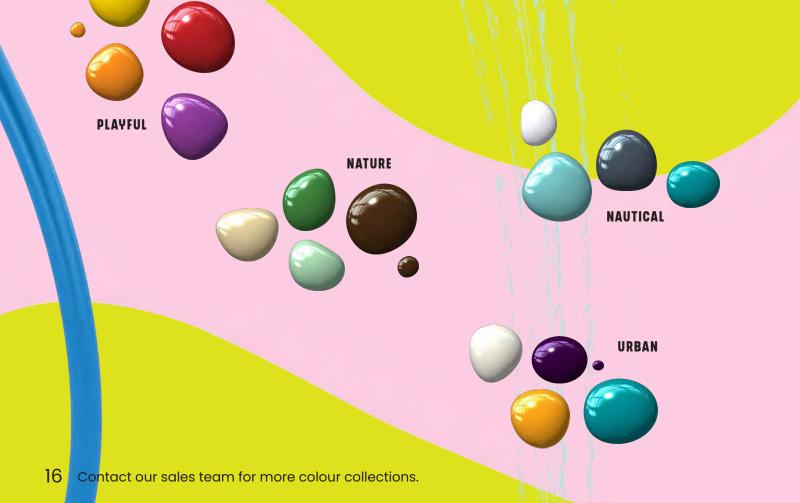

## COLOUR STORIES COME TO LIFE THROUGH COLOUR.

HARRING & PARATE PARATE

e l'établis

14

Deep blues and gentle greens, sharp reds and muted creams, each of these colours can align with your surrounding landscape, facility, adventure or moment in history to help narrate your space design.

Choose from a variety of brilliant Waterplay colour options unique to your project, or choose from one of our carefully crafted pre-set collections.

Designed to withstand the elements, our super durable, lead-free powder coating is built to withstand extreme climate temperatures, moisture and UV exposure. WHALE TAIL

Pairing colours can be tricky and choosing combinations that work together effectively is key to the success of your design. By selecting one of Waterplay's harmonized colour collections, you can comfortably reinforce a unified, themed appearance to ensure that your next aquatic play project hits the mark.