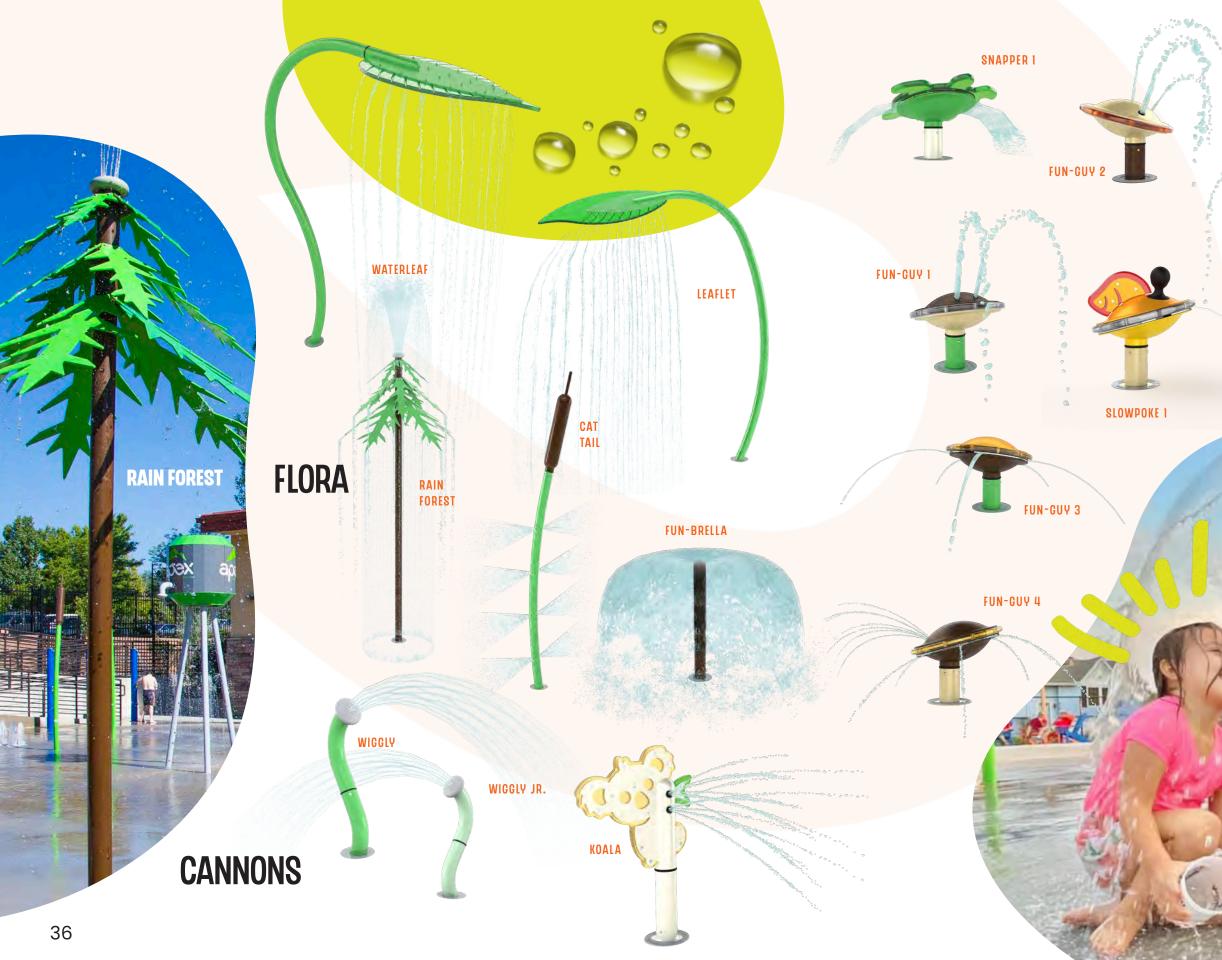

## **EMBRACE THE GREAT OUTDOORS**

with the Nature Collection. Giant raining leaves, trees, flowers, spraying cat tails and wiggly water cannons are designed to peak the imagination of all waterplayers, young and experienced.

## **ACTIVATORS**

0

DAISY MAE WINDY

RAIN CAP DOTS

**FLORA &** 

PAPILLON

**FAUNA** 

TRILLI LILY

WINDY

DAISY MAE

POWER POST Playphase™ foot Activator

SMALL SPLASHES

OVENTURE

FLUTTERBY

FUN-BRELLA

www.waterplay.com

37

SLOWPOKE 2

HOPPER 2

POLY PALM 5