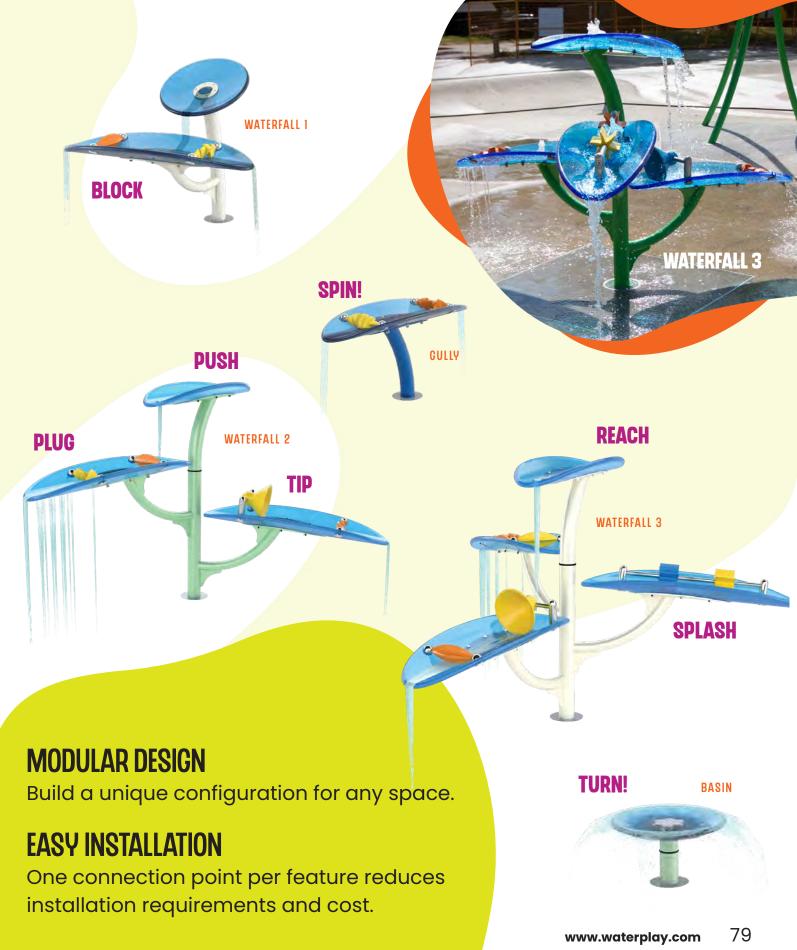

## **THE CIRQUE COLLECTION**

is designed for collaborative fun. Push, spin, plug and take aim. This troupe of whimsical and looping play features delights waterplayers with a spectacular water show.

COLOUR THEME:

## CANNON

RINGLING

WATCH THE BUCKET FILL AND GET READY FOR THE BIG SPLASH!

BIG SPLASH!

www.waterplay.com

## **SMALL SPLASHES**

DJEMBE

PUSH DOWN AND WATCH THE NEAREST GROUND SPRAY SHOOT HIGHER!

BOINGO

**ROUE CYR** 

IKCHES

ROUE CYR

## ARCHES

59