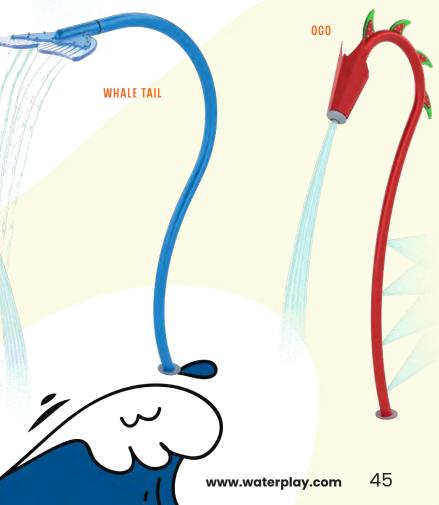

Choose from a variety of brilliant Waterplay colour options unique to your project, or choose from one of our carefully crafted pre-set collections.

Designed to withstand the elements, our super durable, lead-free powder coating is built to withstand extreme climate temperatures, moisture and UV exposure. WHALE TAIL