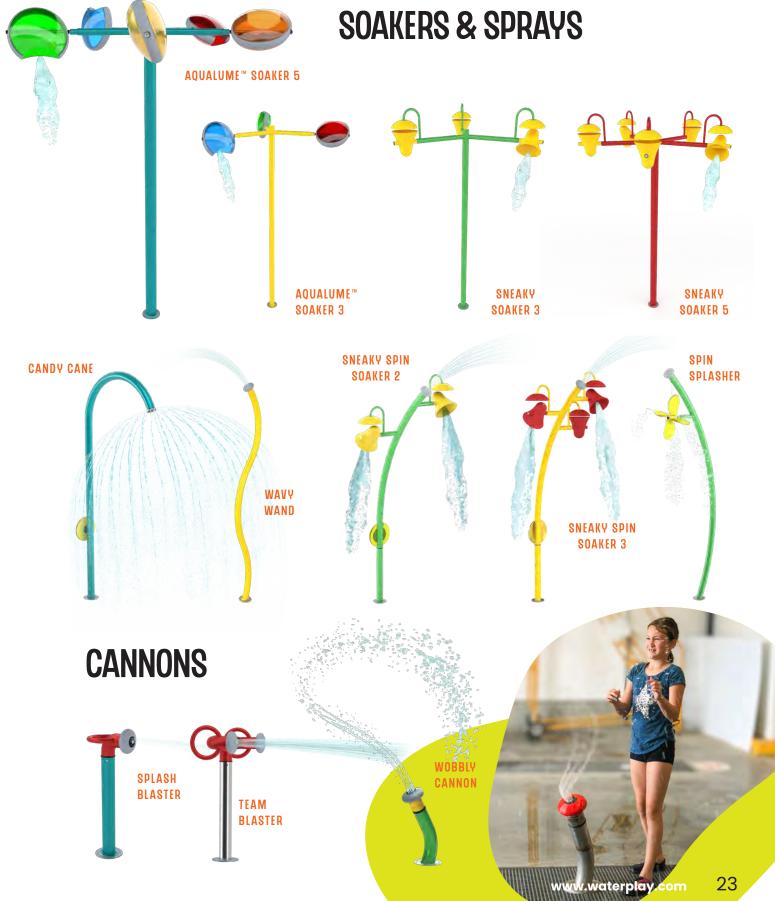

## SOAKERS & SPRAYS

CHARLOTTE

BLUE BOTTLE

**DEW DROP** 

"Thoughtfully selected colour palettes not only influence the **beauty** of the space but also the way people play and interact."

Markus Ehring Public space designer, Germany **BEACH BALL SOAKER** 