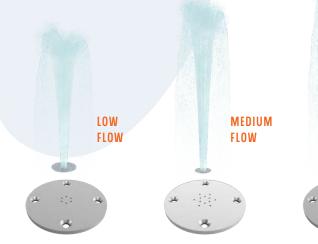

### **PLAYPHASE GROUND& GEYSER SPRAYS**

The playPHASE<sup>™</sup> Ground & Geyser spray options add playful water action to any space while providing the opportunity to change or phase your sprays throughout its life cycle.

Low, medium and high flow geyser sprays.

Do you have playPHASE<sup>™</sup> bases already installed? Contact our sales team for an evaluation and recommendation for your next Waterplay feature!

No toe guards or dome covers required.