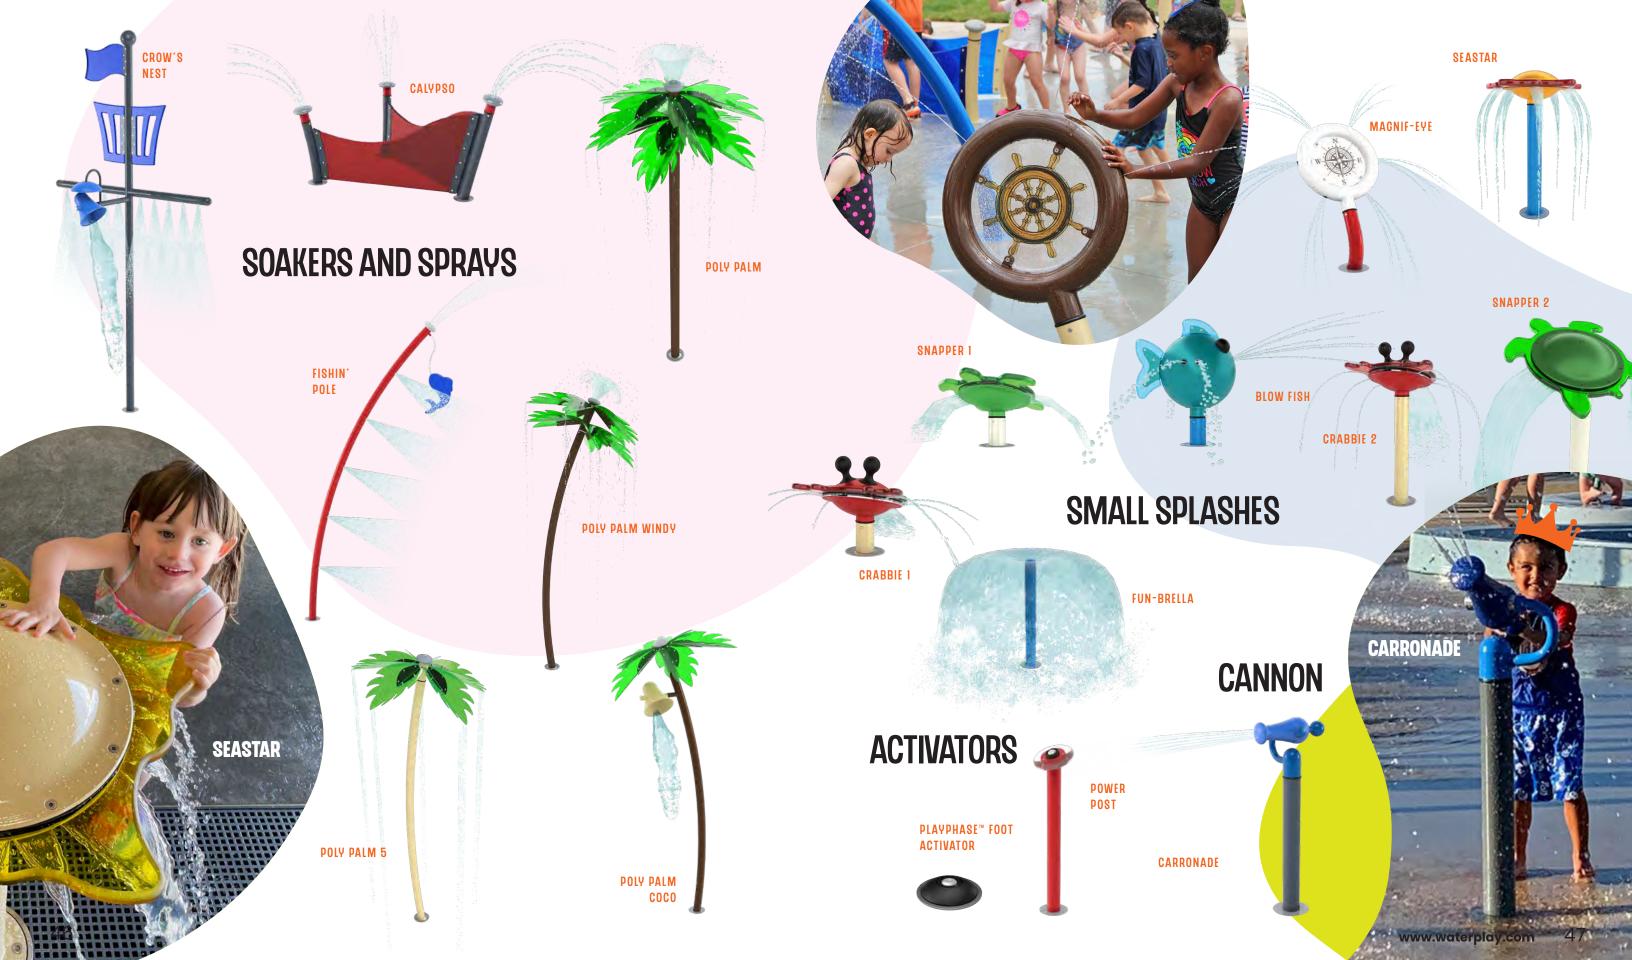

## SOAKERS & SPRAYS

CHARLOTTE

BLUE BOTTLE

**DEW DROP** 

"Thoughtfully selected colour palettes not only influence the **beauty** of the space but also the way people play and interact."

Markus Ehring Public space designer, Germany **BEACH BALL SOAKER** 

## **SMALL SPLASHES**

DJEMBE

PUSH DOWN AND WATCH THE NEAREST GROUND SPRAY SHOOT HIGHER!

BOINGO

**ROUE CYR** 

IKCHES

ROUE CYR

## SMALL SPLASHES

MISTY TWISTY

U.S.O.

WATER-0

FUN-GUY 2

SPINNY SQUIRT

Perfect for ages 2–6, Toddler Creatures deliver a dynamic play experience with 360° rotation, multiple water effects AND varying heights options! AWESOME!

# NEW! TODDLER CREATURES

**CRABBIE 1** 

**SLOWPOKE 1** 

SNAPPER 1

**SLOWPOKE 2** 

**BLOW FISH** 

**CRABBIE 2** 

**SNAPPER 2** 