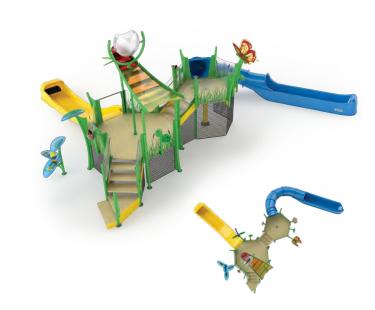

## **TALL BLADES OF GRASS,**

whimsical wildflowers, smooth stones and friendly creatures the Grasslands Collection brings the wonder and beauty of nature to the play pad. GECKO

### **GRASSLANDS G100**

| SLIDES         | 1                              |
|----------------|--------------------------------|
| WATER FEATURES | 4                              |
| LENGTH / WIDTH | 23'10" x 13'3" (7.26m x 4.04m) |
| TOTAL HEIGHT   | 14'5" (4.4m)                   |
| APPLICATION    | Zero-depth / Pool / Slope      |

### GRASSLANDS G100

| S | LIDES          |                                        |
|---|----------------|----------------------------------------|
| ۷ | VATER FEATURES | 10                                     |
| - | LENGTH / WIDTH | 35' x 18'9" (10.68m x 5.7m)            |
|   | TOTAL HEIGHT   | 13' (3.96m)                            |
|   | ELEVATED AREA  | 47ft <sup>2</sup> (4.4m <sup>2</sup> ) |
| _ | APPLICATION    | Zero-depth / Pool / Slope              |

| GRASSLANDS G   | 150                                    |
|----------------|----------------------------------------|
| SLIDES         | 2                                      |
| WATER FEATURES | 13                                     |
| LENGTH / WIDTH | 35'5" x 33'5" (10.8m x 10.2m)          |
| TOTAL HEIGHT   | 14'8" (4.5m)                           |
| ELEVATED AREA  | 90ft <sup>2</sup> (8.3m <sup>2</sup> ) |
| APPLICATION    | Zero-depth / Pool / Slope              |