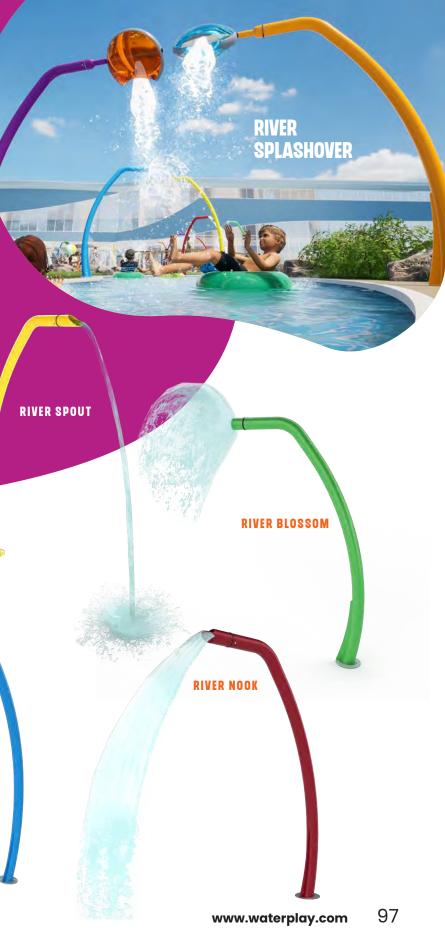

### NOT-SO LAZY RIVERS

### **DIAL UP THE THRILL-O-METER!**

From lazy to lively, these aquatic features transform lazy rivers into an attraction like no other! Turn your traditional lazy river into and adventure for all!

> Create an immersive environment with creative theming options!

### MODULAR

Available in two different heights, you can arrange a unique configuration for any river dimension!

### **EASY INSTALLATION**

One connection point per feature reduces installation requirements and cost. Easily refresh your river features with playPHASE™ and playCONNECT™ mounting systems.

RIVER SPLASH

**RIVER SPRITZ** 