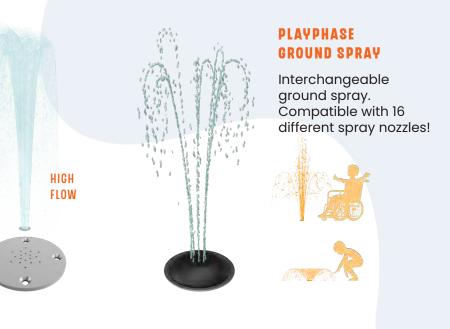

### **PLAYPHASE GROUND& GEYSER SPRAYS**

The playPHASE<sup>™</sup> Ground & Geyser spray options add playful water action to any space while providing the opportunity to change or phase your sprays throughout its life cycle.

Low, medium and high flow geyser sprays.

Do you have playPHASE<sup>™</sup> bases already installed? Contact our sales team for an evaluation and recommendation for your next Waterplay feature!

No toe guards or dome covers required.