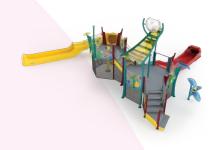

## SOARING & ADVENTUROUS ACTIVITY TOWERS

#### KEEP THEM ACTIVE AND ENTERTAINED FOR HOURS

Looking for something to attract the masses? Activity Towers are an immersive attraction

DESIGNED FOR ANYWHERE!

HUNDREDS OF CUSTOMIZATION OPTIONS AVAILABLE

From zero-depth to sloped entries, Waterplay's Activity Towers can be installed anywhere. Add more fun to an existing aquatic space, refresh an outdated space, or construct something brand new.

Our team of experts are ready to build a tower that fits your unique space.

MINIS
AGES 2+
FROM TODDLER
TO EXPERIENCED

DISCOVERY
AGES 2+
FROM TODDLER
TO EXPERIENCED

EXPLORATION
AGES 2+
FROM TODDLER TO
EXPERIENCED

**ADVENTURE**AGES 4+

Adding an Activity Tower to your play space creates a stimulating and challenging aquatic experience for waterplayers of all ages and abilities. Let kids explore, experiment and discover in their own imaginative and playful ways.