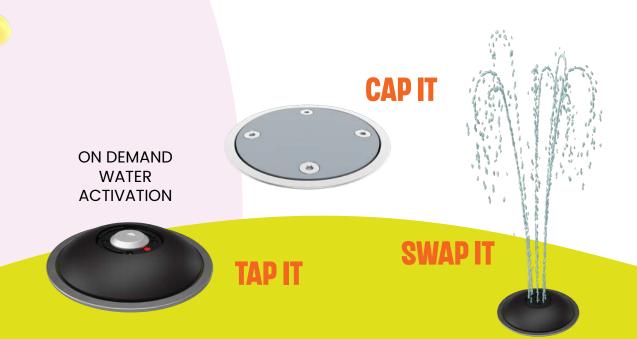

#### **PHASE IT**

**REMOVE IT** 

## **PLAYPHASE** & PLAYCONNECT\*\*

**EASY TO WORK WITH, VANDAL RESISTANT,** AND FLUSH-TO-GRADE MOUNTING SYSTEM

playPHASE™ and playCONNECT™ make owning a splash pad pretty darn **EASY!** Easy to install, easy to maintain and easy to remove and replace features for future refurbishments.

**ACTIVATORS CONTROLLERS MANIFOLDS KIOSKS AND MUCH MORE...** 

ON DEMAND WATER **ACTIVATION** 