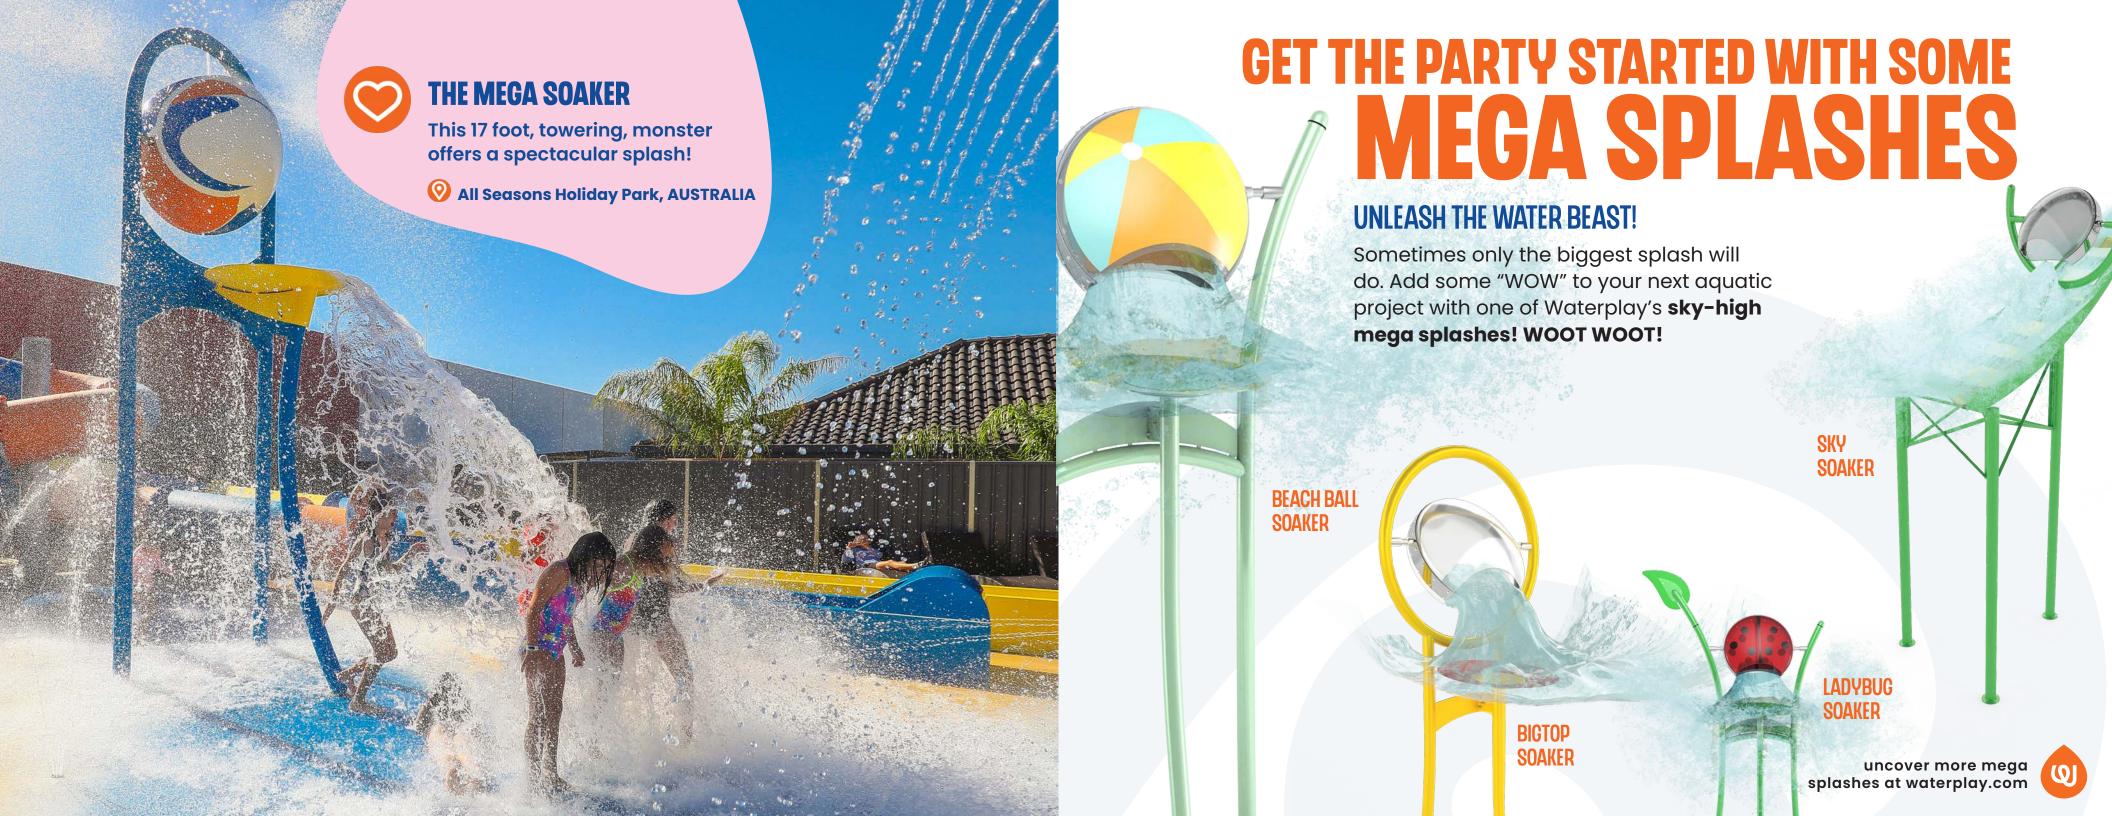

## SOARING & ADVENTUROUS ACTIVITY TOWERS

#### KEEP THEM ACTIVE AND ENTERTAINED FOR HOURS

Looking for something to attract the masses? Activity Towers are an immersive attraction

DESIGNED FOR ANYWHERE!

HUNDREDS OF CUSTOMIZATION OPTIONS AVAILABLE

From zero-depth to sloped entries, Waterplay's Activity Towers can be installed anywhere. Add more fun to an existing aquatic space, refresh an outdated space, or construct something brand new.

Our team of experts are ready to build a tower that fits your unique space.

MINIS
AGES 2+
FROM TODDLER
TO EXPERIENCED

DISCOVERY
AGES 2+
FROM TODDLER
TO EXPERIENCED

EXPLORATION
AGES 2+
FROM TODDLER TO
EXPERIENCED

**ADVENTURE**AGES 4+

Adding an Activity Tower to your play space creates a stimulating and challenging aquatic experience for waterplayers of all ages and abilities. Let kids explore, experiment and discover in their own imaginative and playful ways.