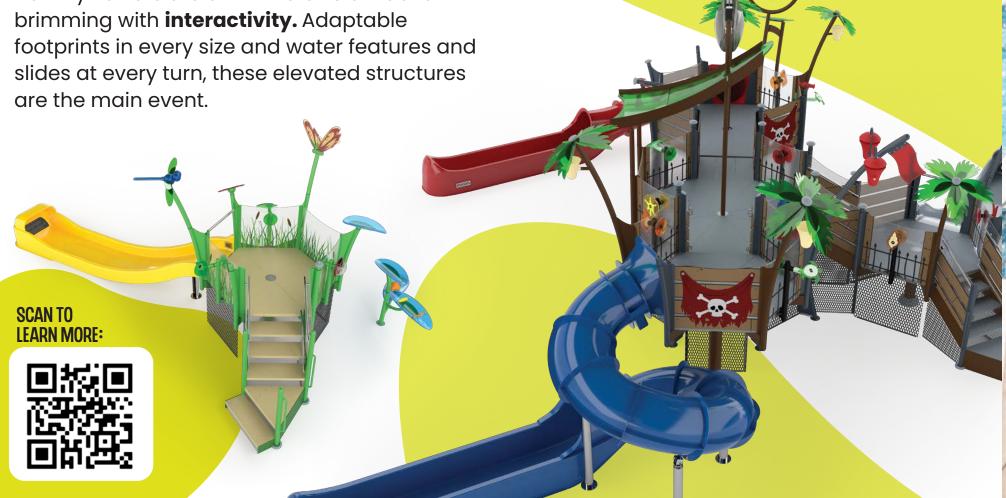

## SOARING & ADVENTUROUS ACTIVITY TOWERS

#### KEEP THEM ACTIVE AND ENTERTAINED FOR HOURS

Looking for something to attract the masses? Activity Towers are an immersive attraction

DESIGNED FOR ANYWHERE!

HUNDREDS OF CUSTOMIZATION OPTIONS AVAILABLE

From zero-depth to sloped entries, Waterplay's Activity Towers can be installed anywhere. Add more fun to an existing aquatic space, refresh an outdated space, or construct something brand new.

Our team of experts are ready to build a tower that fits your unique space.

MINIS
AGES 2+
FROM TODDLER
TO EXPERIENCED

DISCOVERY
AGES 2+
FROM TODDLER
TO EXPERIENCED

EXPLORATION
AGES 2+
FROM TODDLER TO
EXPERIENCED

**ADVENTURE**AGES 4+

Adding an Activity Tower to your play space creates a stimulating and challenging aquatic experience for waterplayers of all ages and abilities. Let kids explore, experiment and discover in their own imaginative and playful ways.