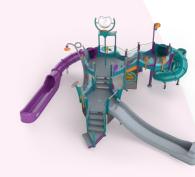

## SOARING & ADVENTUROUS ACTIVITY TOWERS

#### KEEP THEM ACTIVE AND ENTERTAINED FOR HOURS

Looking for something to attract the masses? Activity Towers are an immersive attraction

DESIGNED FOR ANYWHERE!

HUNDREDS OF CUSTOMIZATION OPTIONS AVAILABLE

From zero-depth to sloped entries, Waterplay's Activity Towers can be installed anywhere. Add more fun to an existing aquatic space, refresh an outdated space, or construct something brand new.

Our team of experts are ready to build a tower that fits your unique space.

MINIS
AGES 2+
FROM TODDLER
TO EXPERIENCED

DISCOVERY
AGES 2+
FROM TODDLER
TO EXPERIENCED

EXPLORATION
AGES 2+
FROM TODDLER TO
EXPERIENCED

**ADVENTURE**AGES 4+

Adding an Activity Tower to your play space creates a stimulating and challenging aquatic experience for waterplayers of all ages and abilities. Let kids explore, experiment and discover in their own imaginative and playful ways.