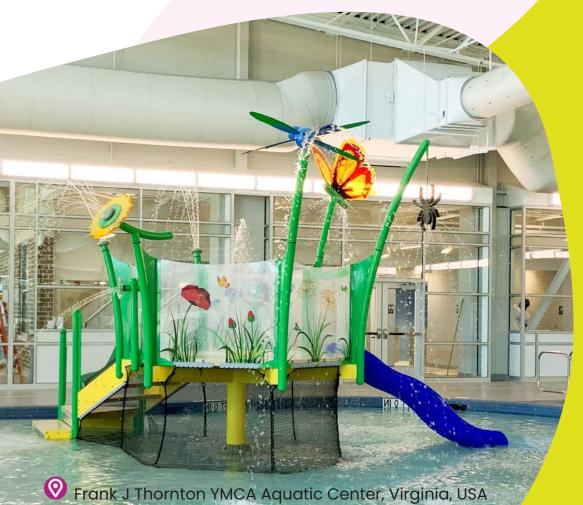

## SOARING & ADVENTUROUS ACTIVITY TOWERS

#### KEEP THEM ACTIVE AND ENTERTAINED FOR HOURS

Looking for something to attract the masses? Activity Towers are an immersive attraction

DESIGNED FOR ANYWHERE!

HUNDREDS OF CUSTOMIZATION OPTIONS AVAILABLE

From zero-depth to sloped entries, Waterplay's Activity Towers can be installed anywhere. Add more fun to an existing aquatic space, refresh an outdated space, or construct something brand new.

Our team of experts are ready to build a tower that fits your unique space.

MINIS
AGES 2+
FROM TODDLER
TO EXPERIENCED

DISCOVERY
AGES 2+
FROM TODDLER
TO EXPERIENCED

EXPLORATION
AGES 2+
FROM TODDLER TO
EXPERIENCED

**ADVENTURE**AGES 4+

Adding an Activity Tower to your play space creates a stimulating and challenging aquatic experience for waterplayers of all ages and abilities. Let kids explore, experiment and discover in their own imaginative and playful ways.