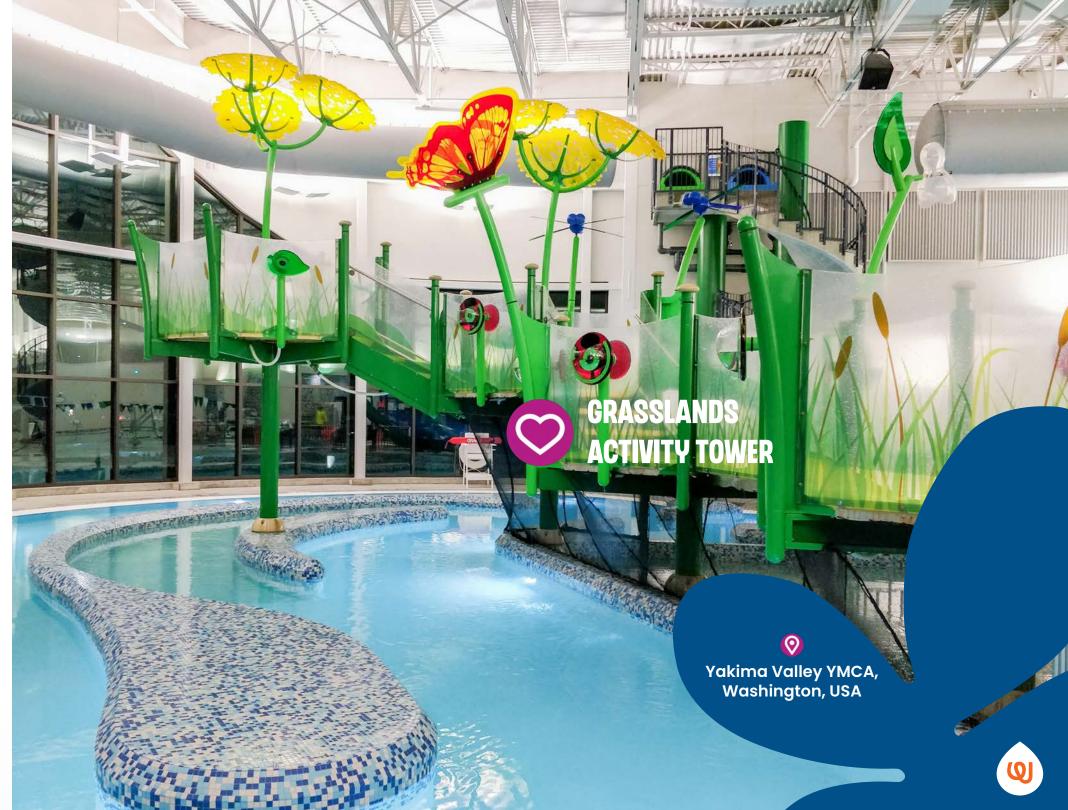

## SOARING & ADVENTUROUS ACTIVITY TOWERS

#### KEEP THEM ACTIVE AND ENTERTAINED FOR HOURS

Looking for something to attract the masses? Activity Towers are an immersive attraction

DESIGNED FOR ANYWHERE!

HUNDREDS OF CUSTOMIZATION OPTIONS AVAILABLE

From zero-depth to sloped entries, Waterplay's Activity Towers can be installed anywhere. Add more fun to an existing aquatic space, refresh an outdated space, or construct something brand new.

Our team of experts are ready to build a tower that fits your unique space.

MINIS
AGES 2+
FROM TODDLER
TO EXPERIENCED

DISCOVERY
AGES 2+
FROM TODDLER
TO EXPERIENCED

EXPLORATION
AGES 2+
FROM TODDLER TO
EXPERIENCED

**ADVENTURE**AGES 4+

Adding an Activity Tower to your play space creates a stimulating and challenging aquatic experience for waterplayers of all ages and abilities. Let kids explore, experiment and discover in their own imaginative and playful ways.