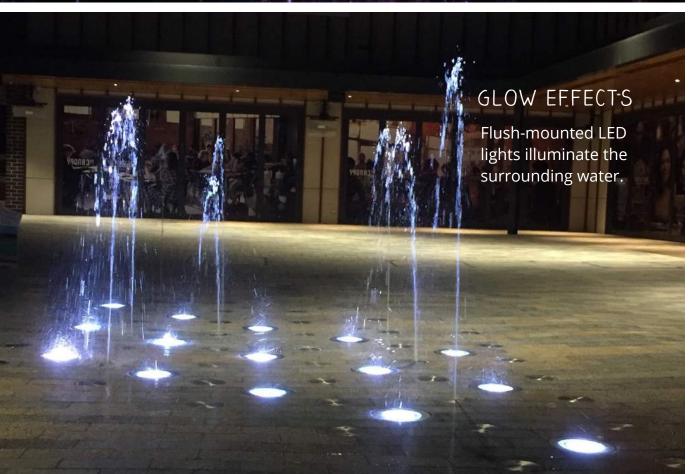

#### GROUND SPRAYS

Ground sprays are an essential part of every design: use them alone or to complete a design with dynamic spray patterns. Keep the magic flowing after dark with Glow Effects and Luminaries!