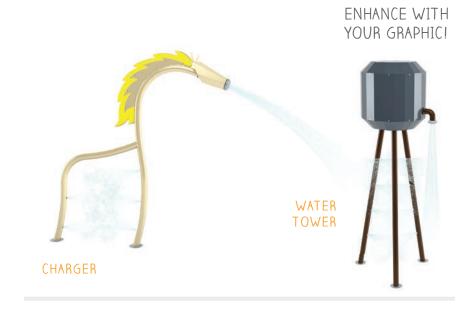

| PRODUCT            | HEIGHT          | FLOW              |
|--------------------|-----------------|-------------------|
| CAT TAIL           | 127"<br>3226 mm | 6 GPM<br>23 LPM   |
| CATERSPILLER       | 106"<br>2694 mm | 5 GPM<br>19 LPM   |
| CHARGER            | 105"<br>2667 mm | 9 GPM<br>34 LPM   |
| CHARLOTTE          | 145"<br>3683 mm | 10 GPM<br>38 LPM  |
| CORN POPPY         | 127"<br>3226 mm | 10 GPM<br>38 LPM  |
| COSMIC<br>CANNON   | 37"<br>940 mm   | 6 GPM<br>23 LPM   |
| CRITTER 1          | 23"<br>584 mm   | 2 GPM<br>8 LPM    |
| CRITTER 2          | 36"<br>914 mm   | 2 GPM<br>8 LPM    |
| CROW'S NEST        | 162"<br>4115 mm | 8 GPM<br>30 LPM   |
| DAISY MAE<br>WINDY | 128"<br>3251 mm | 3 GPM<br>12 LPM   |
| DAISY MAE          | 118"<br>2997 mm | 3 GPM<br>12 LPM   |
| DEW DROP           | 128"<br>3251 mm | 10 GPM<br>38 LPM  |
| DJEMBE             | 22"<br>559 mm   | 14 GPM<br>53 LPM  |
| ENCORE             | 132"<br>3353 mm | 2 GPM<br>8 LPM    |
| FISHIN' POLE       | 141"<br>3581 mm | 5 GPM<br>19 LPM   |
| FLUTTER            | 147"<br>3734 mm | 10 GPM<br>38 LPM  |
| FROGGIE-O          | 88"<br>2235 mm  | 6 GPM<br>23 LPM   |
| FUN-GUY            | 25"<br>635 mm   | 5 GPM<br>19 LPM   |
| FUN-BRELLA         | 37"<br>940 mm   | 16 GPM<br>61 LPM  |
| GEROME             | 132"<br>3353 mm | 9 GPM<br>34 LPM   |
| HELICES            | 133"<br>3378 mm | 3 GPM<br>11 LPM   |
| KITE               | 144"<br>3652 mm | 4 GPM<br>15 LPM   |
| LADYBUG<br>SOAKER  | 186"<br>4724 mm | 30 GPM<br>113 LPM |
| LEAFLET            | 108"<br>2743 mm | 25 GPM<br>95 LPM  |
| MAGNIF-EYE         | 35"<br>889 mm   | 4 GPM<br>14 LPM   |
| MARRAM GRASS       | 119"<br>3029 mm | 6 GPM<br>23 LPM   |