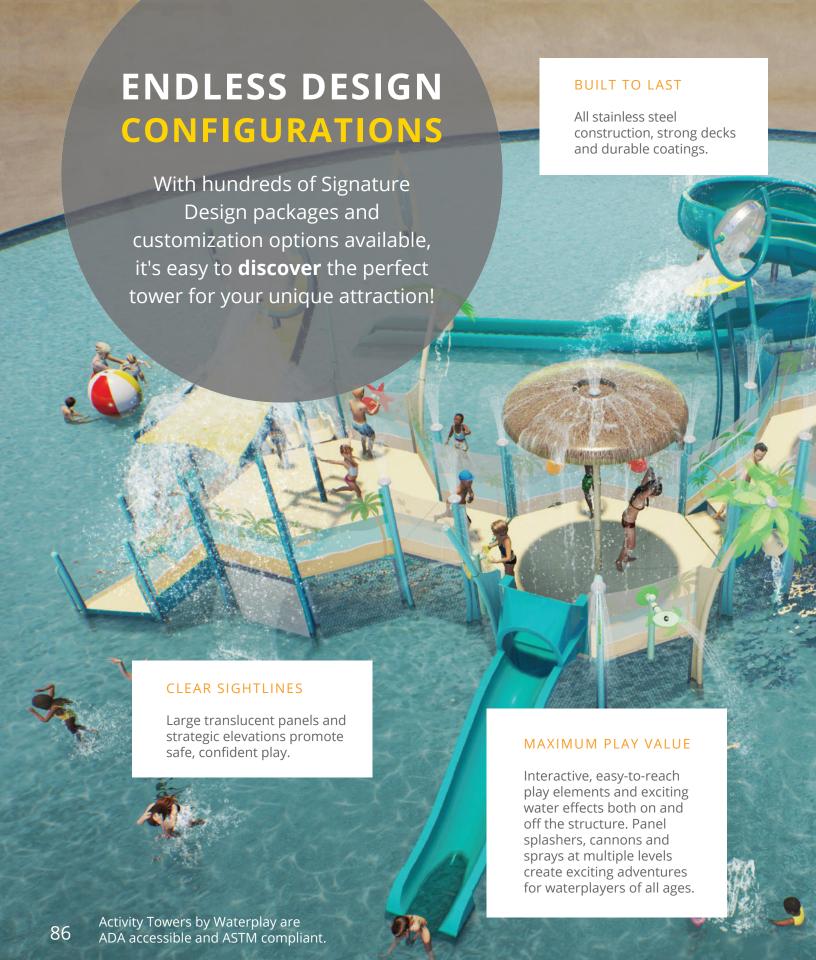

# ACTIVITY TOWERS

Activity Towers are multi-level water play structures that provide captivating visitor experiences for waterplayers of all ages. Perfect for any facility or environment, they adapt to your unique space and can be phased over time for enduring play value.

## ACTIVITY TOWERS

DESIGNATURE DESIGNATURE SERIES

AGES 2+ FROM TODDLER TO EXPERIENCED

Neatly packed mini play structures with multiple spray encounters and design themes!

- Perfect for tight spaces and smaller projects
- Perimeter splashes and calm water effects
- 4' deck height & water slide

# DESIGNING PLAYWITH UNLIMITED POTENTIAL

Design for the future with a sleek, flush-to-grade anchoring system.

Don't limit the possibilities of your next aquatic play project. Phase your installation, switch out spray features or plan for future expansions with **playPHASE™**, a flush-to-grade anchoring system exclusive to Waterplay® Solutions.

## playCONNECT™

The industry's first modular feature mounting system for activity towers simplifies the installation and reduces the need for cranes. Phase, expand, add, remove or replace features with playCONNECT™ to extend the lifetime of your structure.