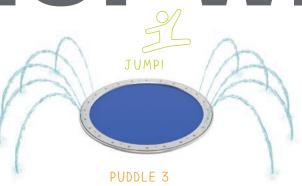

# STOMP, DANCE,

## **PUDDLES!**

An exciting take on the traditional ground spray, Puddles bring the fun of rain puddles to the play pad. Designed with a squishy jump pad, this ground spray encourages waterplayers to stomp, dance or hop to create a splashy water effect.

HOPWITH

JUMP!

PUDDLE 2

creative solutions GROUND SPRAYS

FREESTANDING AQUATIC PLAY

multi-directional