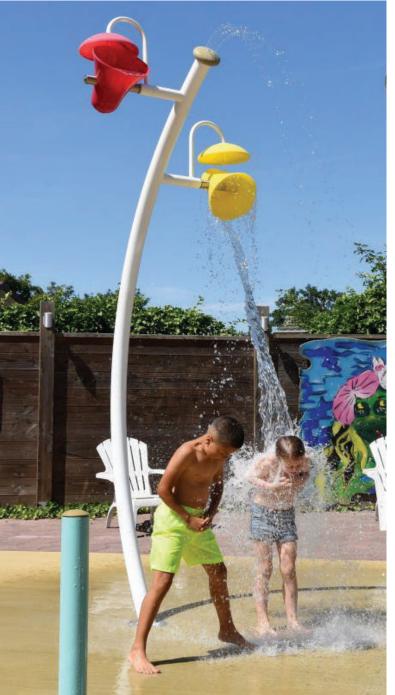

#### **ADVENTURE**

ZONE

BIG SPLASHES AND NON-STOP ACTIVITY! THE ADVENTURE ZONE IS FULL OF ENERGY AND EXCITEMENT!

Big water effects and continuous action energize the senses and creates excitement

Fast pace encourages quickthinking and promotes physical movement

Centrally placed and ready for action