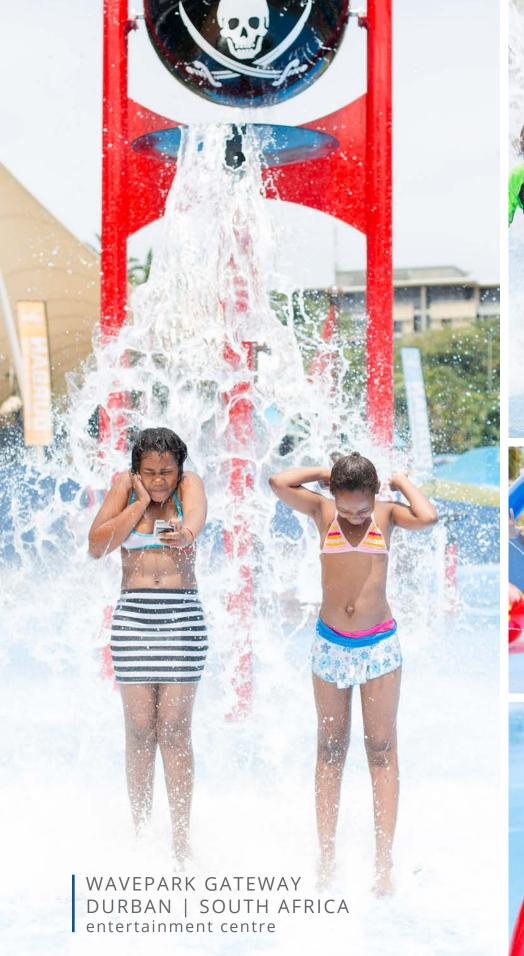

# NAUTICAL

Inspired by South Africa's subtropical beaches, the **WavePark Gateway Entertainment Centre** takes families on a refreshingly cool adventure. Set sail on a magnificent pirate ship, navigate tidal waves from the Mega Soaker and hang out under the showering palms. The perfect reward after a busy day of shopping.