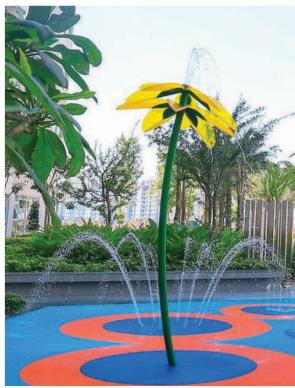

#### **NATURE**

themed collection

**Embrace the great outdoors** with the Nature Collection. Giant raining leaves, trees, flowers, spraying cat tails and wiggly water cannons are designed to peak the imagination of all waterplayers, young and experienced.

# NATURE

**Oakvale Farm & Fauna World** put an end to off-season slumps with a water park that keeps visitors cool year round. Highlighting their wildlife theme with the Wildwood Collection, the splash pad comes alive with water cannon koalas, a spiral tunnel coiled like a python and small features that introduce waterplayers to native critters like kangaroos and wombats.