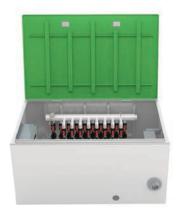

### MANIFOLD

Available in 6, 9, 12, 15 and 18 valve

## **CONTROLLER**

Waterplay<sup>®</sup> smartACCESS™

Control multiple play spaces from one screen through the intuitive user interface and collect data for analysing and reporting. Waterplay's smartACCESS connects you to what's happening at your play space anywhere, anytime.

### BELOW GRADE VAULT

Available in 6, 10, and 18 valve configurations to adapt to any project size.

manifolds

kiosks & vaults

\* TANKS AVAILABLE UPON REQUEST