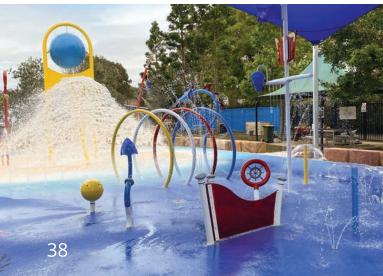

# CREATIVE NAUTICAL COLLECTIONS themed collection

**Escape to the high seas.** The Nautical Collection is sure to unleash adventure and courage in waterplayers of all ages and abilities. Brave the open water on the H.M.S. Waterplay, spray the nearest pirate or make friends with the wiggly Octopus!

### HIGH SEAS nautical collection

# NAUTICAL

Inspired by South Africa's subtropical beaches, the **WavePark Gateway Entertainment Centre** takes families on a refreshingly cool adventure. Set sail on a magnificent pirate ship, navigate tidal waves from the Mega Soaker and hang out under the showering palms. The perfect reward after a busy day of shopping.