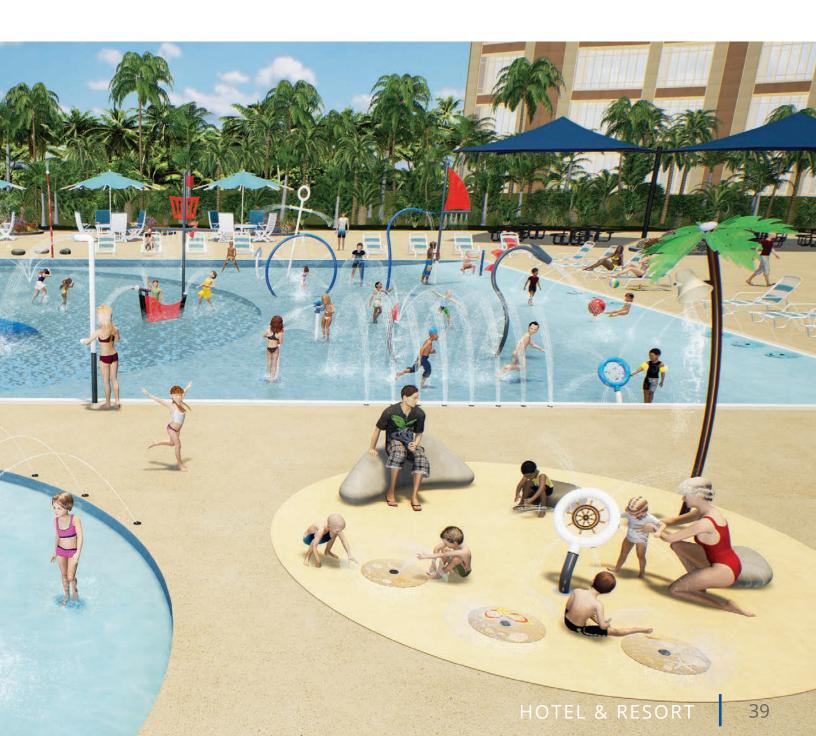

# FREESTANDING AQUATIC PLAY

A great aquatic play space should offer collaboration, physical movement, scientific inquiry, make believe and challenging play opportunities, supporting the unique development stages to every waterplayer. From spray cannons, to larger-than-life dumping buckets, small splashes and interactive play features, Waterplay provides a wide range of products to complete any community space design, as well as enhance visitor experiences at waterparks, entertainment centres, aquatic facilities, and holiday parks!

# CREATIVE NAUTICAL COLLECTIONS themed collection

**Escape to the high seas.** The Nautical Collection is sure to unleash adventure and courage in waterplayers of all ages and abilities. Brave the open water on the H.M.S. Waterplay, spray the nearest pirate or make friends with the wiggly Octopus!

# NAUTICAL

Inspired by South Africa's subtropical beaches, the **WavePark Gateway Entertainment Centre** takes families on a refreshingly cool adventure. Set sail on a magnificent pirate ship, navigate tidal waves from the Mega Soaker and hang out under the showering palms. The perfect reward after a busy day of shopping.