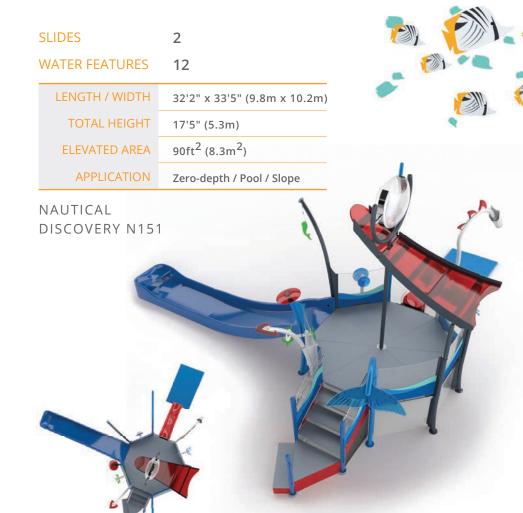

### NAUTICAL DISCOVERY N150

**SLIDES** 2

WATER FEATURES 13

**APPLICATION** 

| LENGTH / WIDTH | 35'5" x 33'5" (10.8m x 10.2m)          |
|----------------|----------------------------------------|
| TOTAL HEIGHT   | 14'8" (4.5m)                           |
| ELEVATED AREA  | 90ft <sup>2</sup> (8.3m <sup>2</sup> ) |