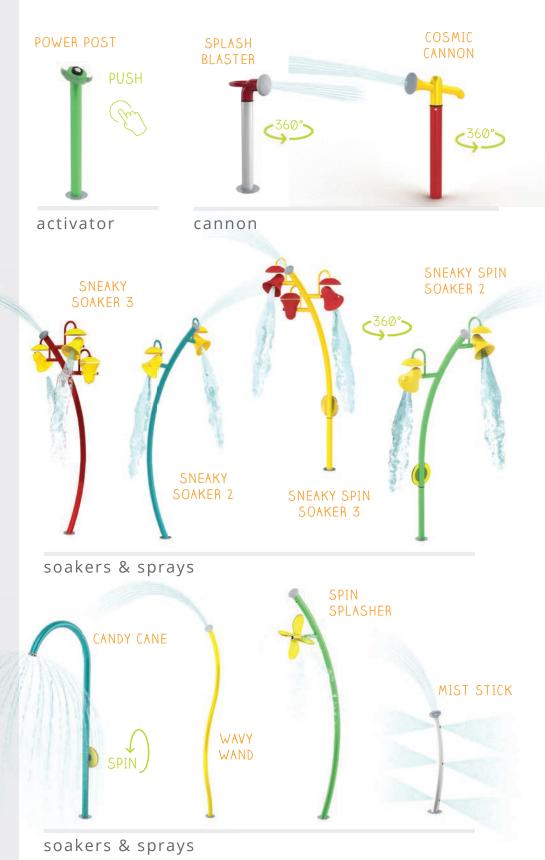

#### CREATIVE | KALEIDOSCOPE

classic collection

**A child's imagination** is full of bright colours and fun shapes. The Kaleidoscope Collection takes waterplayers on an action-packed, playful adventure through a real life wonderland of discovery.

## KALEIDOSCOPE classic collection

Visit www.waterplay.com for detailed product information.

small splashes

arches

O-RIGINAL

CUSTOMIZABLE WITH A CITY NAME,

LOGO, OR SPONSOR RECOGNITION

#### **REVOLUTIONS**

urban collection

**The Revolutions Collection** was designed on an axis. Featuring smooth lines, 360° revolutions, spirals and spheres, this stunning group of products and colours unites play with a contemporary design aesthetic.

#### COLOUR THEME:

Visit www.waterplay.com for detailed product information.

small splashes

soakers & sprays

arches