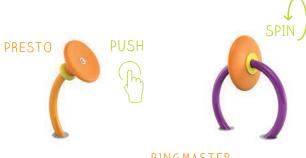

# CREATIVE | CIRQUE | by ehring

**The Cirque Collection** is designed for collaborative fun. Push, spin, plug and take aim. This troupe of whimsical and looping play features delights waterplayers with a spectacular water show.

## **CIRQUE** by **ehring**

COLOUR THEME:

WATCH THE BUCKET FILL AND GET READY FOR THE BIG SPLASH! RINGLING BIG TOP SOAKER big splashes cannon DJEMBE ROUE CYR arches small splashes

Visit www.waterplay.com for detailed product information.

soakers & sprays

SPIN THE RINGMASTER TO ACTIVATE SURROUNDING WATER.

RINGMASTER

activators

PUSH DOWN AND WATCH THE NEAREST GROUND SPRAY SHOOT HIGHER!

## **ACTION ACTIVATORS™**

Bring surrounding play features to life by **spinning** the Ringmaster or **twisting** the Whirler. Waterplay's unique Action Activators™ are the perfect blend of play value and water conservation.