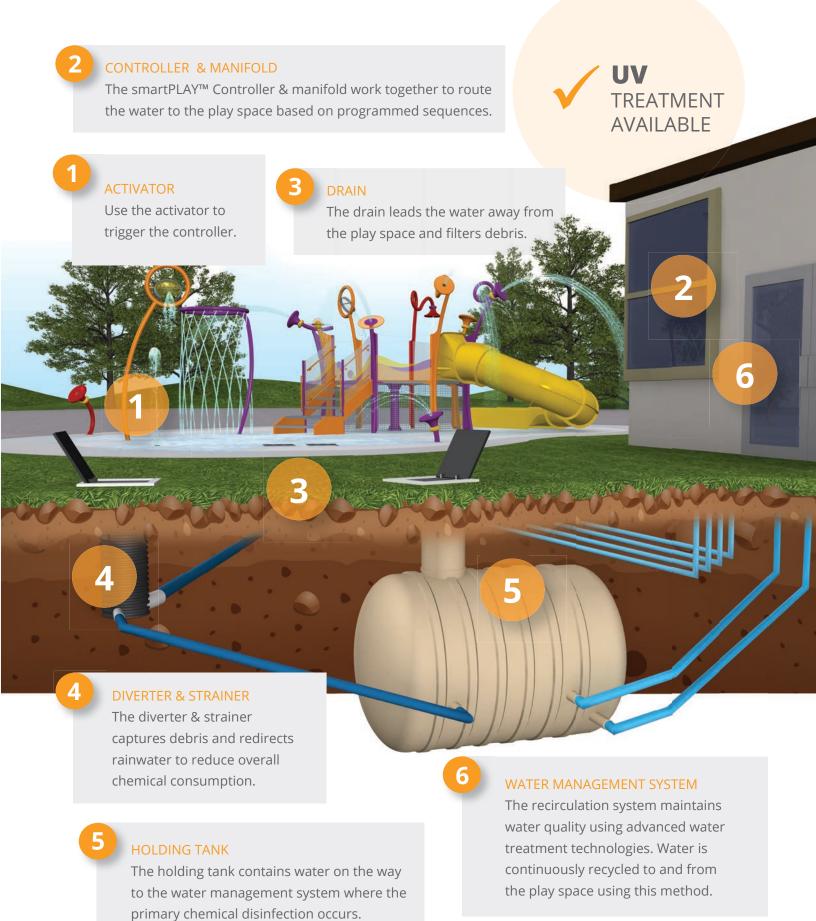

# WATER MANAGEMENT SOLUTIONS

Water management is about making the water work for the specific needs of your aquatic play design and the surrounding infrastructure.

With options for every project, Waterplay's tools and systems lead the industry in technology and function. Work with Waterplay to find the best solution for your space.

# SYSTEMS

**ACTIVATOR** 

Use the activator to trigger the controller.

1

Waterplay's flow through water management system drains into the local sanitary or storm drain system. The water is then handled according to local municipal water management strategies.

**CONTROLLER & MANIFOLD** 

The smartPLAY™ Controller & manifold work together to route the water to the play space based on programmed sequences.

## RETAIN & REUSE

Retain & reuse water management systems capture and repurpose water from the play pad for alternative uses in the community.