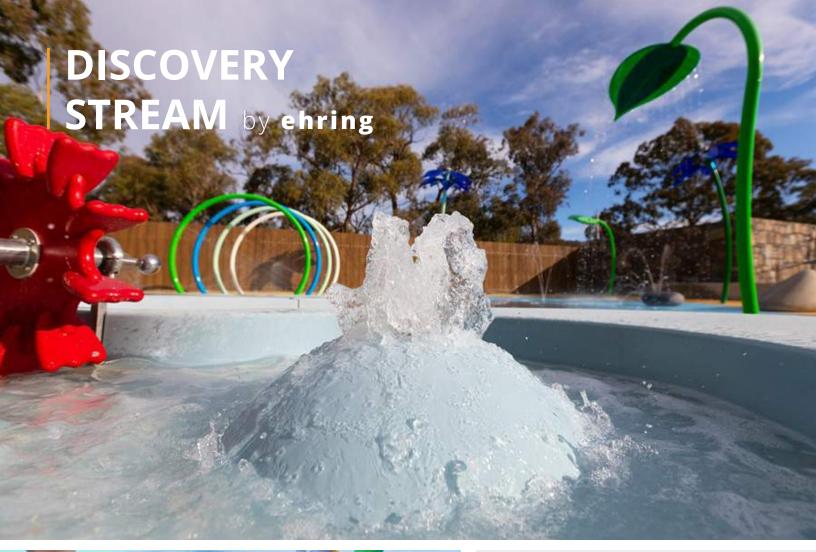

## basins & gullies

waterfalls

"If you can't go through an obstacle, go around it, Water does."

Margaret Atwood
The Penelopiad

Inspired by nature, designed for fun—the **Discovery Stream** is a modular stream bed packed full of fascinating water weirs that challenge the mind and evoke thoughtful play. Perfect for waterplayers of all ages and abilities.

FISH

SEA GRASS

SEA BLOSSOM

STOUT MOUSE

WET WELLY

**DUCK WHEEL** 