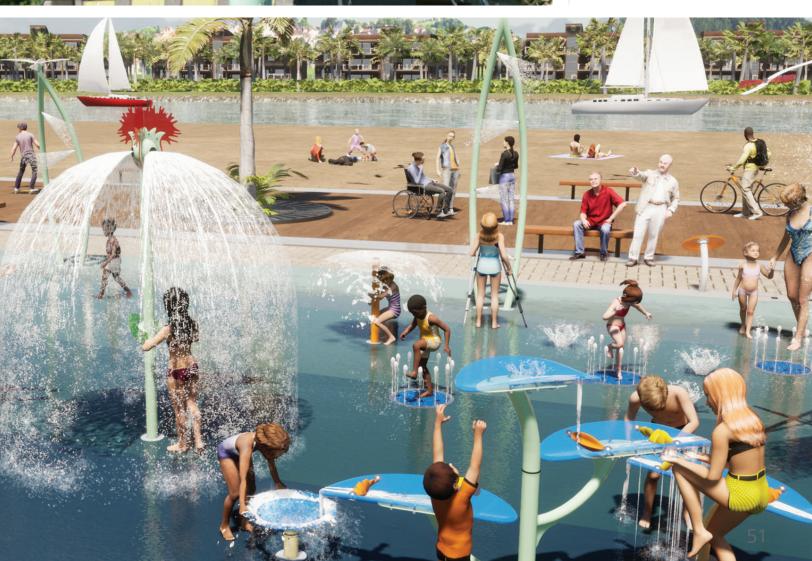

# NATURE

**Oakvale Farm & Fauna World** put an end to off-season slumps with a water park that keeps visitors cool year round. Highlighting their wildlife theme with the Wildwood Collection, the splash pad comes alive with water cannon koalas, a spiral tunnel coiled like a python and small features that introduce waterplayers to native critters like kangaroos and wombats.

# NAUTICAL

Inspired by South Africa's subtropical beaches, the **WavePark Gateway Entertainment Centre** takes families on a refreshingly cool adventure. Set sail on a magnificent pirate ship, navigate tidal waves from the Mega Soaker and hang out under the showering palms. The perfect reward after a busy day of shopping.