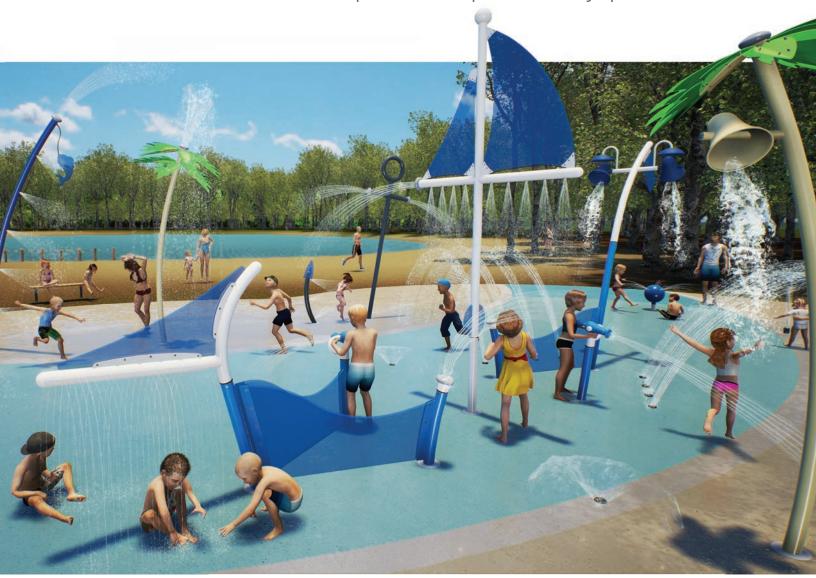

# CREATIVE NAUTICAL COLLECTIONS themed collection

**Escape to the high seas.** The Nautical Collection is sure to unleash adventure and courage in waterplayers of all ages and abilities. Brave the open water on the H.M.S. Waterplay, spray the nearest pirate or make friends with the wiggly Octopus!

### HIGH SEAS nautical collection

# NAUTICAL

Inspired by South Africa's subtropical beaches, the **WavePark Gateway Entertainment Centre** takes families on a refreshingly cool adventure. Set sail on a magnificent pirate ship, navigate tidal waves from the Mega Soaker and hang out under the showering palms. The perfect reward after a busy day of shopping.