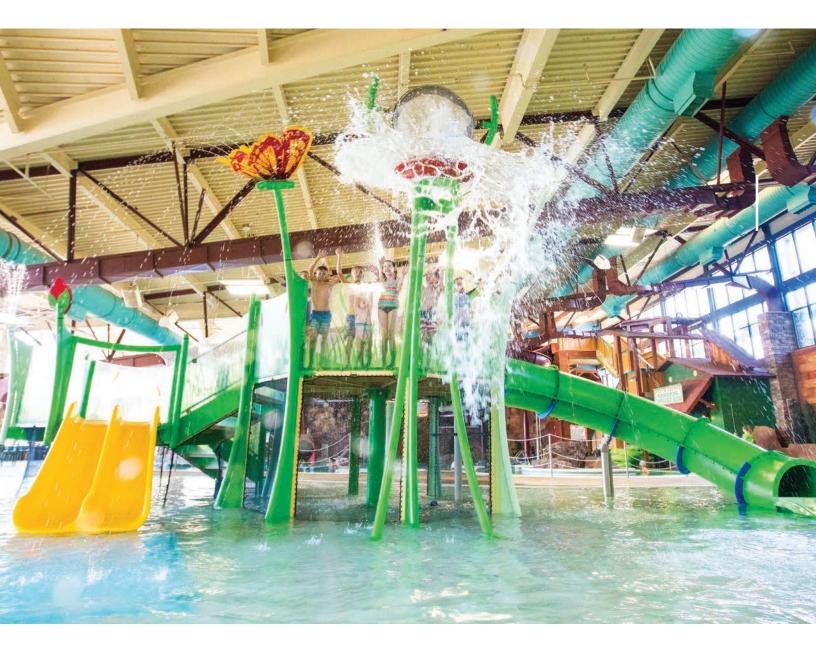

# ACTIVITY TOWERS

Activity Towers are multi-level water play structures that provide captivating visitor experiences for waterplayers of all ages. Perfect for any facility or environment, they adapt to your unique space and can be phased over time for enduring play value.

## ACTIVITY TOWERS

DESIGNATURE DESIGNATURE SERIES

AGES 2+ FROM TODDLER TO EXPERIENCED

Neatly packed mini play structures with multiple spray encounters and design themes!

- Perfect for tight spaces and smaller projects
- Perimeter splashes and calm water effects
- 4' deck height & water slide