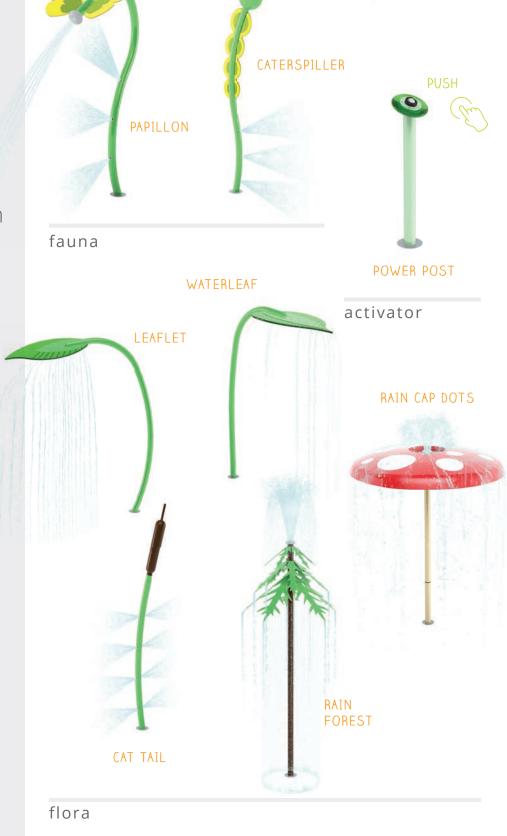

#### **NATURE**

themed collection

**Embrace the great outdoors** with the Nature Collection. Giant raining leaves, trees, flowers, spraying cat tails and wiggly water cannons are designed to peak the imagination of all waterplayers, young and experienced.

#### WILDWOOD

flora

FUN-BRELLA FUN-GUY

small splashes

cannons

## RANCH & JUNGLE nature collection

COLOUR THEME:

ACCENTS

Visit www.waterplay.com for detailed product information.