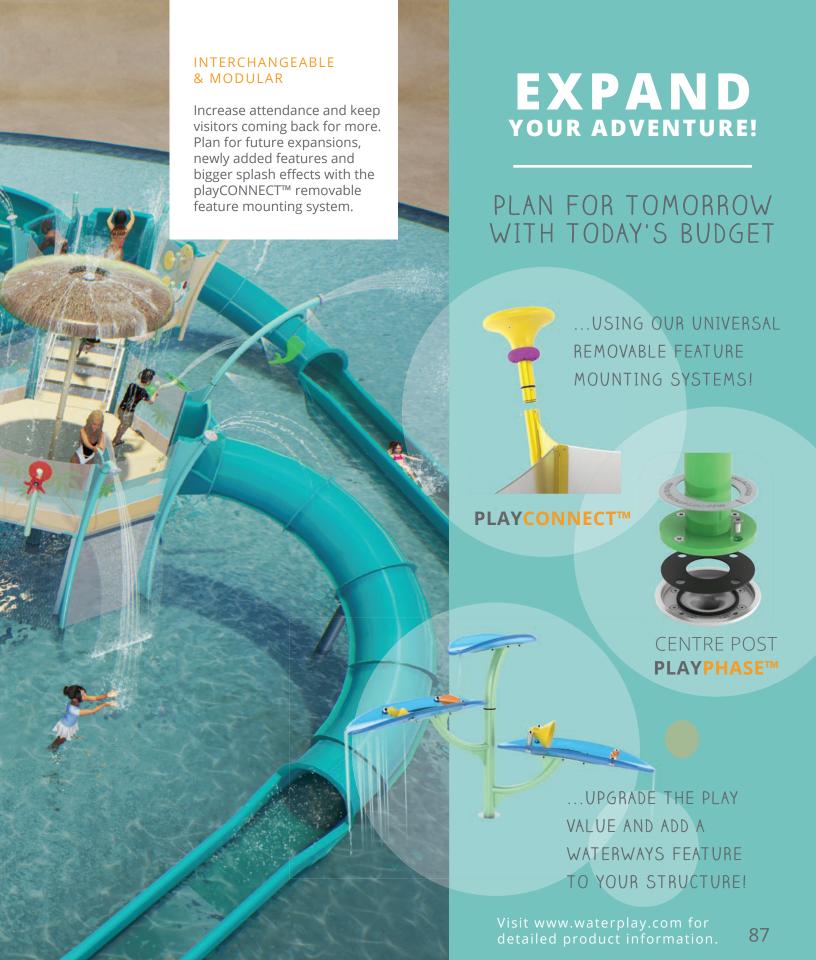

## playPHASE™

Phase your project, expand your play space and easily retrofit with playPHASE™, a flush-to-grade anchoring system that eliminates the need for toe guards and allows you to start construction early while we finish manufacturing your features.

## playCONNECT™

The industry's first modular feature mounting system for activity towers simplifies the installation and reduces the need for cranes. Phase, expand, add, remove or replace features with playCONNECT™ to extend the lifetime of your structure.

# DESIGNING PLAYWITH UNLIMITED POTENTIAL

Design for the future with a sleek, flush-to-grade anchoring system.

Don't limit the possibilities of your next aquatic play project. Phase your installation, switch out spray features or plan for future expansions with **playPHASE™**, a flush-to-grade anchoring system exclusive to Waterplay® Solutions.

PLAYPHASE \* CAP

Waterplay's universal playPHASE™ base is compatible with geyser sprays (low, medium and high), a winter cap and freestanding play features.

- Compatible with any Waterplay aquatic feature.
- Flush-to-grade design safely conceals hardware.
- playPHASE™ geysers works with low, medium and high flow rates.
- Sleek and seamless for a flawless play space.