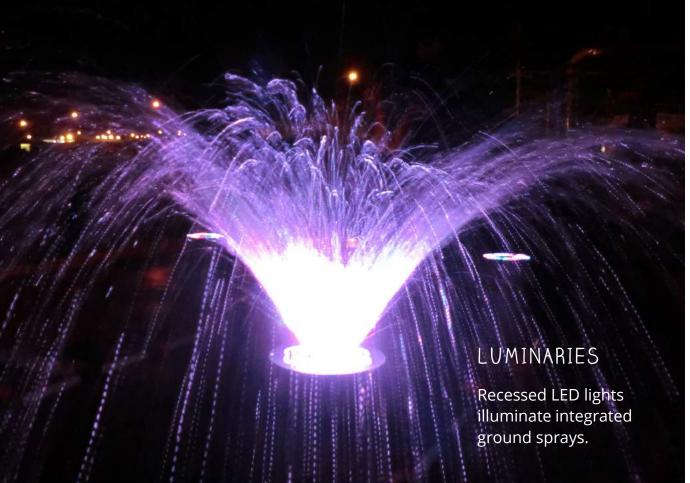

#### GROUND SPRAYS

Ground sprays are an essential part of every design: use them alone or to complete a design with dynamic spray patterns. Keep the magic flowing after dark with Glow Effects and Luminaries!