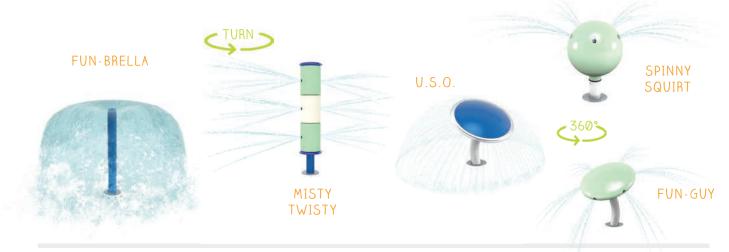

# CREATIVE PLAY PALS SOLUTIONS product collection

**Play Pals** move through any collection or play space! Whether you want to add more fun to your **Nautical** design, or build out a **Wildwood** adventure, Play Pals fit seamlessly into any space to help tell your story.

#### **PLAY PALS**

product collection

Play Pals are an offering of 'must-have' features that energize waterplayers wherever they go!

Visit www.waterplay.com for detailed product information.

soakers & sprays