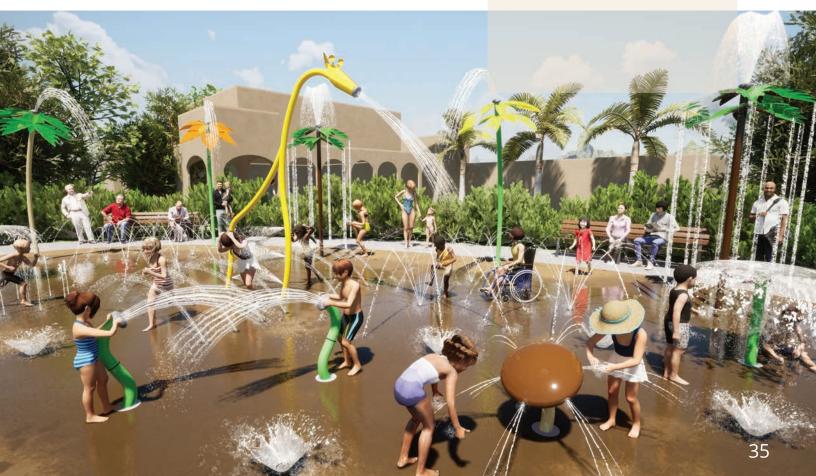

# NATURE

**Oakvale Farm & Fauna World** put an end to off-season slumps with a water park that keeps visitors cool year round. Highlighting their wildlife theme with the Wildwood Collection, the splash pad comes alive with water cannon koalas, a spiral tunnel coiled like a python and small features that introduce waterplayers to native critters like kangaroos and wombats.