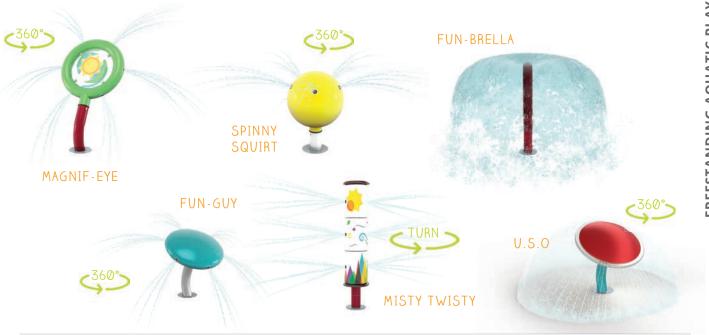

#### **NATURE**

themed collection

**Embrace the great outdoors** with the Nature Collection. Giant raining leaves, trees, flowers, spraying cat tails and wiggly water cannons are designed to peak the imagination of all waterplayers, young and experienced.

#### WILDWOOD

flora

FUN-BRELLA FUN-GUY

small splashes

cannons

#### **RANCH**

Our **Nature Collection** is adaptable. Use the Ranch and Jungle themed products to build onto the Wildwood Collection and tell a story that's not only unique, but full of themed fun!

See pages 32 & 33 for Wildwood Collection.