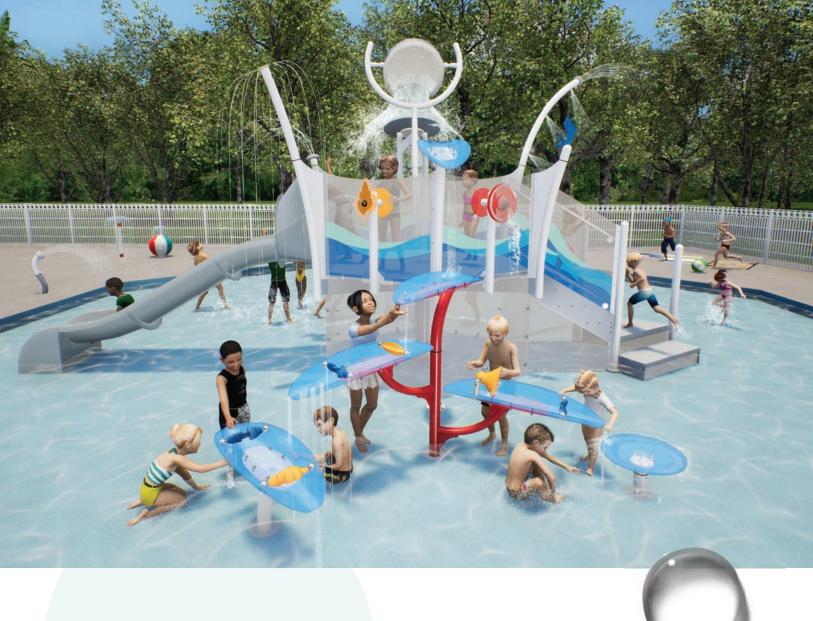

## WATERWAYS

A cascading adventure for inquisitive waterplayers who like to explore the different ways that water moves.

Guide the water into waterfalls and gullies, through spinning weirs and tipping buckets, across sneaky holes and into whirling basins. Waterways offers a new adventure at every turn.

MODULAR DESIGN Build a unique configuration for any space.

EASY INSTALLATION One connection point per feature reduces installation requirements and cost.