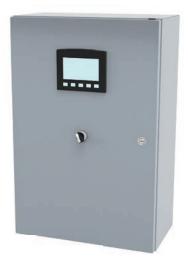

## controller

## **CONTROLLER**

Waterplay<sup>®</sup> smartACCESS™

Control multiple play spaces from one screen through the intuitive user interface and collect data for analysing and reporting. Waterplay's smartACCESS connects you to what's happening at your play space anywhere, anytime.

## **smartPLAY™ CONTROLLER**

The controller tells the water what it should do and when to do it. Waterplay's smartPLAY™ Controller works in conjunction with the manifold and water activator to create the perfect play experience for your project.

## **smartACCESS™**

Waterplay's smartACCESS connects you to what's happening at your play space anywhere, anytime. Manage water for multiple play spaces from one screen through the intuitive user interface and collect data for analyzing and reporting.