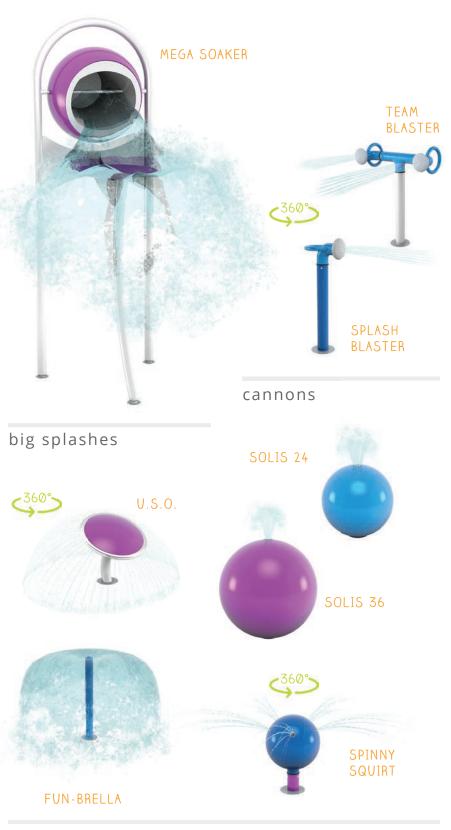

# FREESTANDING AQUATIC PLAY

A great aquatic play space should offer collaboration, physical movement, scientific inquiry, make believe and challenging play opportunities, supporting the unique development stages to every waterplayer. From spray cannons, to larger-than-life dumping buckets, small splashes and interactive play features, Waterplay provides a wide range of products to complete any community space design, as well as enhance visitor experiences at waterparks, entertainment centres, aquatic facilities, and holiday parks!

#### WILDWOOD

flora

FUN-BRELLA FUN-GUY

small splashes

cannons

#### cannons

activator

friendly shoots of grass

soakers and sprays