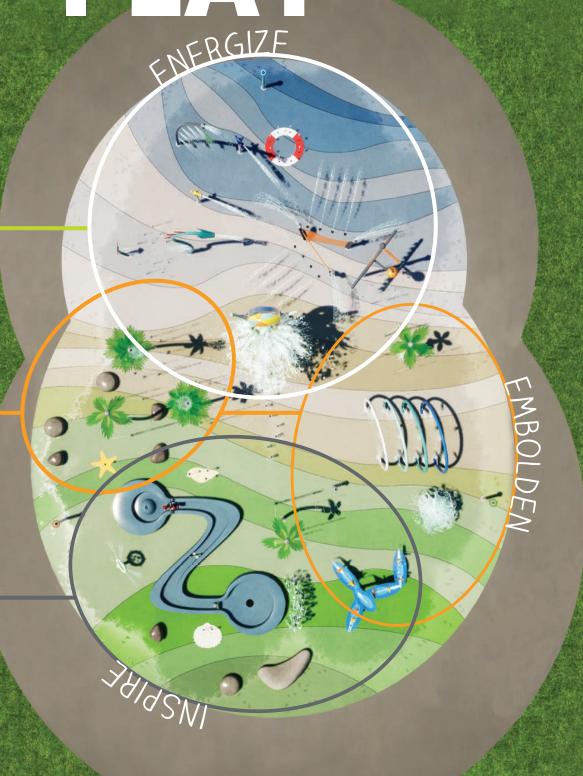

Waterplay's three action zones were defined to inspire, embolden and energize waterplayers around the world through environments that foster specific styles of play.

#### **ADVENTURE**

ZONE

BIG SPLASHES AND NON-STOP ACTIVITY! THE ADVENTURE ZONE IS FULL OF ENERGY AND EXCITEMENT!

Big water effects and continuous action energize the senses and creates excitement

Fast pace encourages quickthinking and promotes physical movement

#### **EXPLORATION**

ZONE

SPRAY, DUMP, SPLASH, TEAM UP AND TAKE ON CHALLENGES
- THIS UNIVERSAL SPACE INVITES COLLECTIVE FUN!

Play elements and water effects that spark inquiry and encourage physical movement Multiple opportunities for collaboration and interactive play

#### DEVELOPMENT & DISCOVERY

ZONE

A SPACE FOR THOUGHTFUL AND CONTEMPLATIVE PLAY THAT MOVES AT A MINDFUL PACE.

Gentle water effects for reduced stimulation

Cognitive play opportunities facilitate deep learning and flexible thinking for individual and group play