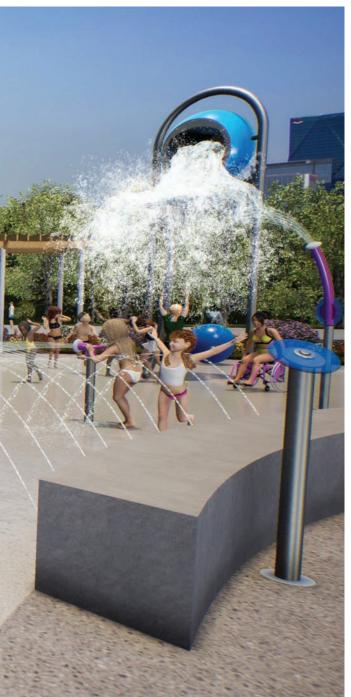

Waterplay's three action zones were defined to inspire, embolden and energize waterplayers around the world through environments that foster specific styles of play.

#### **ADVENTURE**

ZONE

BIG SPLASHES AND NON-STOP ACTIVITY! THE ADVENTURE ZONE IS FULL OF ENERGY AND EXCITEMENT!

Big water effects and continuous action energize the senses and creates excitement

Fast pace encourages quickthinking and promotes physical movement

Centrally placed and ready for action

#### **EXPLORATION**

ZONE

SPRAY, DUMP, SPLASH, TEAM UP AND TAKE ON CHALLENGES
- THIS UNIVERSAL SPACE INVITES COLLECTIVE FUN!

Play elements and water effects that spark inquiry and encourage physical movement Multiple opportunities for collaboration and interactive play

Provides a stepping stone between the discovery and adventure areas for a seamless play experience

#### DEVELOPMENT & DISCOVERY

ZONE

A SPACE FOR THOUGHTFUL AND CONTEMPLATIVE PLAY THAT MOVES AT A MINDFUL PACE.

Gentle water effects for reduced stimulation

Cognitive play opportunities facilitate deep learning and flexible thinking for individual and group play

Situated along the outside perimeter and away from the adventure zone for a relaxed play experience