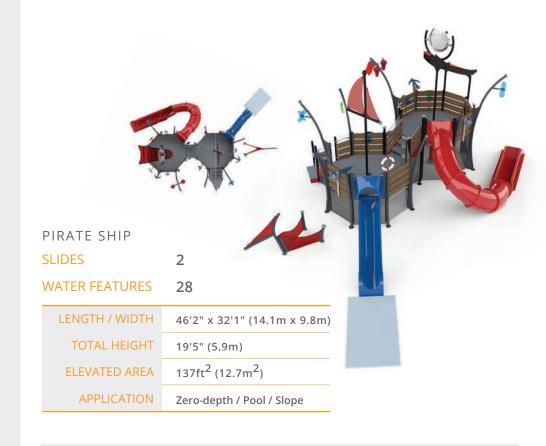

# DESIGNATURE DESIGNATURE SERIES

AGES 44

Give them an unforgettable adventure packed with skyhigh thrills, big splashes and unmatched play value.

- Perfect for larger projects and attractions
- Multiple pods & elevation changes!
- Perimeter splashes & interactive sprays
- Open and closed water slides
- 4', 6' and 8' spacious deck heights

Visit www.waterplay.com for detailed product information.

TORTUGA ADVENTURE

SLIDES

WATER FEATURES 43

| LENGTH / WIDTH | 69'9" x 61'8" (21.3m x 18.8m)            |
|----------------|------------------------------------------|
| TOTAL HEIGHT   | 19'4" (5.9m)                             |
| ELEVATED AREA  | 274ft <sup>2</sup> (25.5m <sup>2</sup> ) |
| APPLICATION    | Zero-depth / Pool / Slope                |