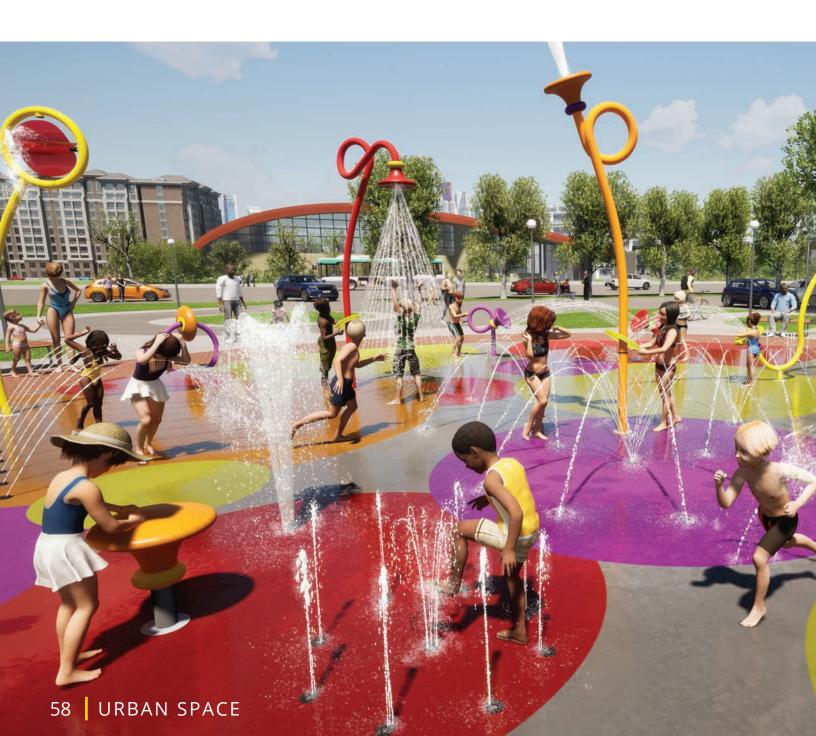

# FREESTANDING AQUATIC PLAY

A great aquatic play space should offer collaboration, physical movement, scientific inquiry, make believe and challenging play opportunities, supporting the unique development stages to every waterplayer. From spray cannons, to larger-than-life dumping buckets, small splashes and interactive play features, Waterplay provides a wide range of products to complete any community space design, as well as enhance visitor experiences at waterparks, entertainment centres, aquatic facilities, and holiday parks!

#### **CREATE SOMETHING AWESOME!**