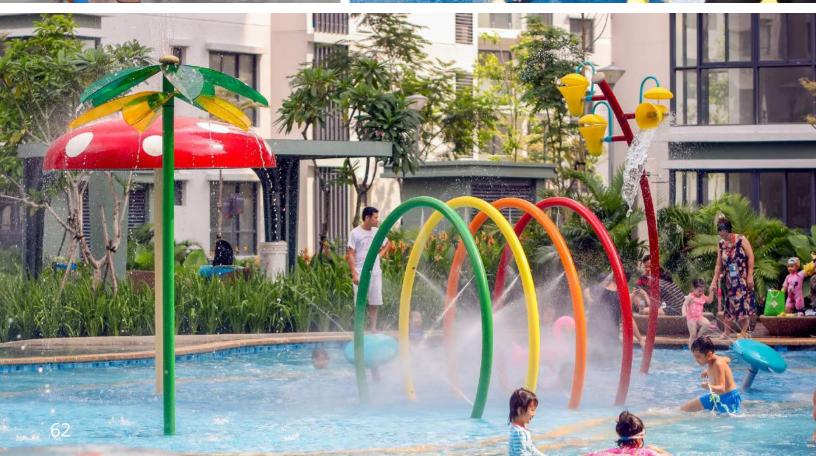

# NATURE

**Oakvale Farm & Fauna World** put an end to off-season slumps with a water park that keeps visitors cool year round. Highlighting their wildlife theme with the Wildwood Collection, the splash pad comes alive with water cannon koalas, a spiral tunnel coiled like a python and small features that introduce waterplayers to native critters like kangaroos and wombats.