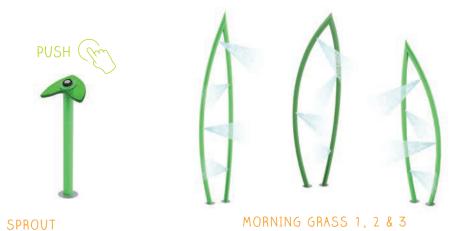

soakers & sprays

SPIN THE RINGMASTER TO ACTIVATE SURROUNDING WATER.

RINGMASTER

activators

PUSH DOWN AND WATCH THE NEAREST GROUND SPRAY SHOOT HIGHER!