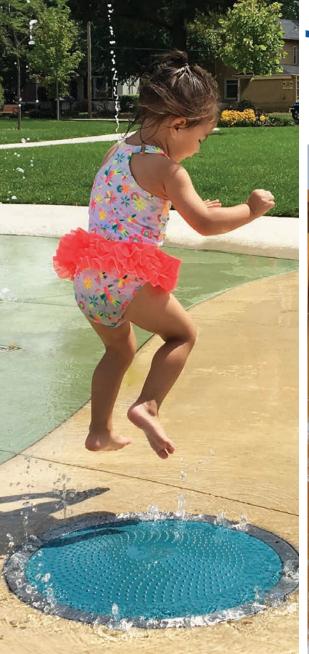

### **GROUND SPRAYS**

product collection

# CREATIVE SOLUTIONS

#### GROUND SPRAYS

Ground sprays are an essential part of every design: use them alone or to complete a design with dynamic spray patterns. Keep the magic flowing after dark with Glow Effects and Luminaries!