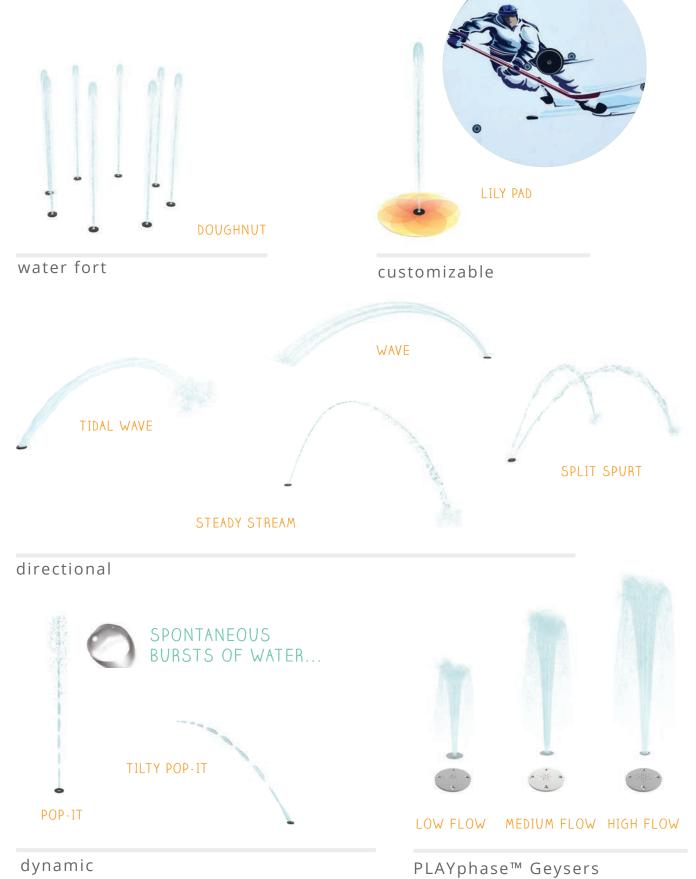

# DESIGNING PLAYWITH UNLIMITED POTENTIAL

Design for the future with a sleek, flush-to-grade anchoring system.

Don't limit the possibilities of your next aquatic play project. Phase your installation, switch out spray features or plan for future expansions with **playPHASE™**, a flush-to-grade anchoring system exclusive to Waterplay® Solutions.

PLAYPHASE \* CAP

Waterplay's universal playPHASE™ base is compatible with geyser sprays (low, medium and high), a winter cap and freestanding play features.

- Compatible with any Waterplay aquatic feature.
- Flush-to-grade design safely conceals hardware.
- playPHASE™ geysers works with low, medium and high flow rates.
- Sleek and seamless for a flawless play space.

# Find flexibility with playPHASE™ Geyser spray adds playful water action to any space while providing the opportunity to change your space throughout its life cycle. PLAYPHASE™ GEYSERS

**Stories come to life through colour.** Deep blues and gentle greens, sharp reds and muted creams, each of these colours can align with your surrounding landscape, facility, adventure or moment in history to help narrate your space design.