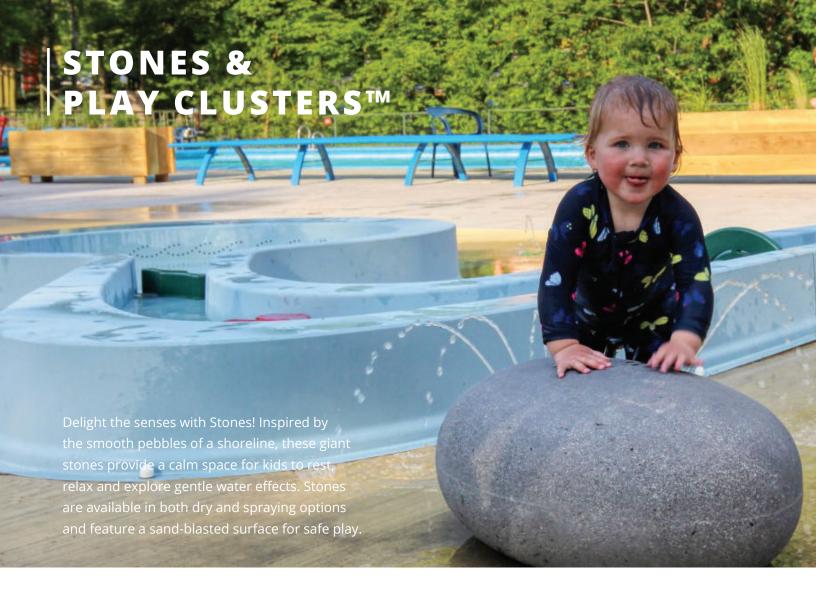

#### SURF STONE 3

#### serene stones

Seashells with a circle of stones create a contemplative tide pool for scientific exploration.

#### **PLAY CLUSTERS™**

clusters of play perfect for any setting.

UNCOVER POCKETS OF PLAY AS THE TIDE FLOWS BETWEEN LAND AND SEA. WHEN WATERS RETREAT. SHALLOW POOLS ARE LEFT BETWEEN THE STONES TO EXPOSE COASTAL MARVELS FOR ALL TO DISCOVER.

SERENE STONES

POPPY LABYRINTH