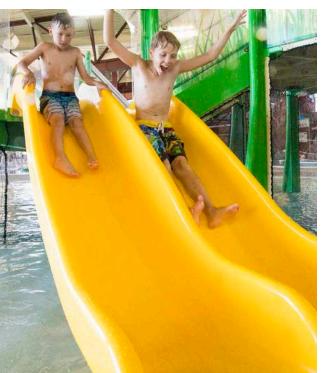

# ACTIVITY TOWERS

Activity Towers are multi-level water play structures that provide captivating visitor experiences for waterplayers of all ages. Perfect for any facility or environment, they adapt to your unique space and can be phased over time for enduring play value.

## ACTIVITY TOWERS

DESIGNATURE DESIGNATURE SERIES

AGES 2+ FROM TODDLER TO EXPERIENCED

Neatly packed mini play structures with multiple spray encounters and design themes!

- Perfect for tight spaces and smaller projects
- Perimeter splashes and calm water effects
- 4' deck height & water slide