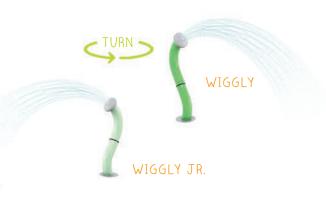

| PRODUCT              | HEIGHT          | FLOW              |
|----------------------|-----------------|-------------------|
| WATER TOWER          | 133"<br>3378 mm | 13 GPM<br>49 LPM  |
| WATER<br>WEAVER 1    | 13"<br>322 mm   | 2 GPM<br>8 LPM    |
| WATER<br>WEAVER 2    | 32"<br>825 mm   | 10 GPM<br>38 LPM  |
| WATER<br>WEAVER 3    | 58"<br>1474 mm  | 5 GPM<br>19 LPM   |
| WATERFALL 1          | 35"<br>885 mm   | 10 GPM<br>38 LPM  |
| WATER-O              | 79"<br>2007 mm  | 6 GPM<br>23 LPM   |
| WAVY WAND            | 146"<br>3708 mm | 6 GPM<br>23 LPM   |
| WHALE TAIL           | 101"<br>2565 mm | 12 GPM<br>45 LPM  |
| WIGGLY               | 34"<br>864 mm   | 3 GPM<br>12 LPM   |
| WIGGLY JR.           | 30"<br>762 mm   | 3 GPM<br>12 LPM   |
| GROUND SPRAYS        |                 |                   |
| ANTS 3               | 0"<br>0 mm      | 3 GPM<br>11 LPM   |
| ANTS 5               | 0"<br>0 mm      | 5 GPM<br>19 LPM   |
| BUTTERCUP            | 0"<br>0 mm      | 9 GPM<br>34 LPM   |
| CHARLOTTE'S<br>WEB   | 0"<br>0 mm      | 7 GPM<br>26 LPM   |
| CONFETTI SPRAY       | 0"<br>0 mm      | 6 GPM<br>23 LPM   |
| DOUGHNUT             | 0"<br>0 mm      | 48 GPM<br>182 LPM |
| FOUNTAIN<br>MOUNTAIN | 0"<br>0 mm      | 13 GPM<br>49 LPM  |
| FROG                 | 0"<br>0 mm      | 3 GPM<br>11 LPM   |
| GECKO                | 0"<br>0 mm      | 4 GPM<br>15 LPM   |
| GEYSER               | 0"<br>0 mm      | 6 GPM<br>23 LPM   |