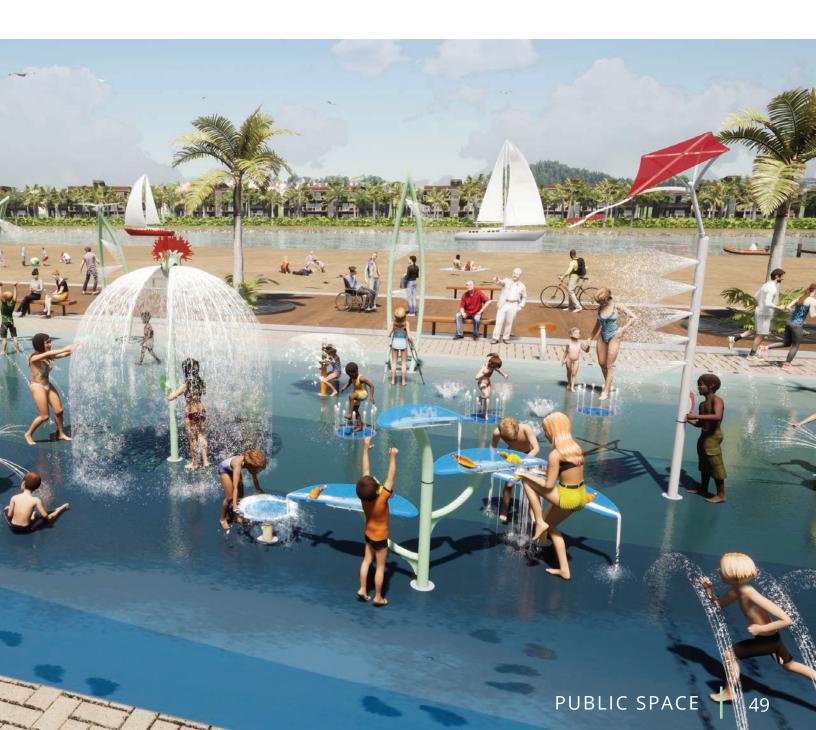

Designed for exploration, soaring water effects and big splashes, **the Shoreline Collection** guides waterplayers from the grassy meadows into a tidal zone of sneaky sea shells, curious gulls and dancing kites.

# C R E A T I V E COLLECTION

### SHORELINE by ehring

#### COLOUR THEME:

ACCENTS

Visit www.waterplay.com for detailed product information.

soakers & sprays