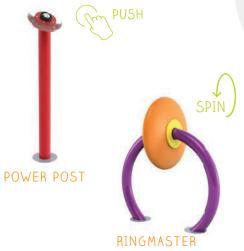

## ON DEMAND WATER ACTIVATION

Optimize water use and maximize play value with Waterplay's on demand button activators. A perfect solution for reducing water consumption while creating a dynamic play experience. **Push** to start the flow of water.

## **ACTION ACTIVATORS™**

Bring surrounding play features to life by **spinning** the Ringmaster or **twisting** the Whirler. Waterplay's unique Action Activators™ are the perfect blend of play value and water conservation.