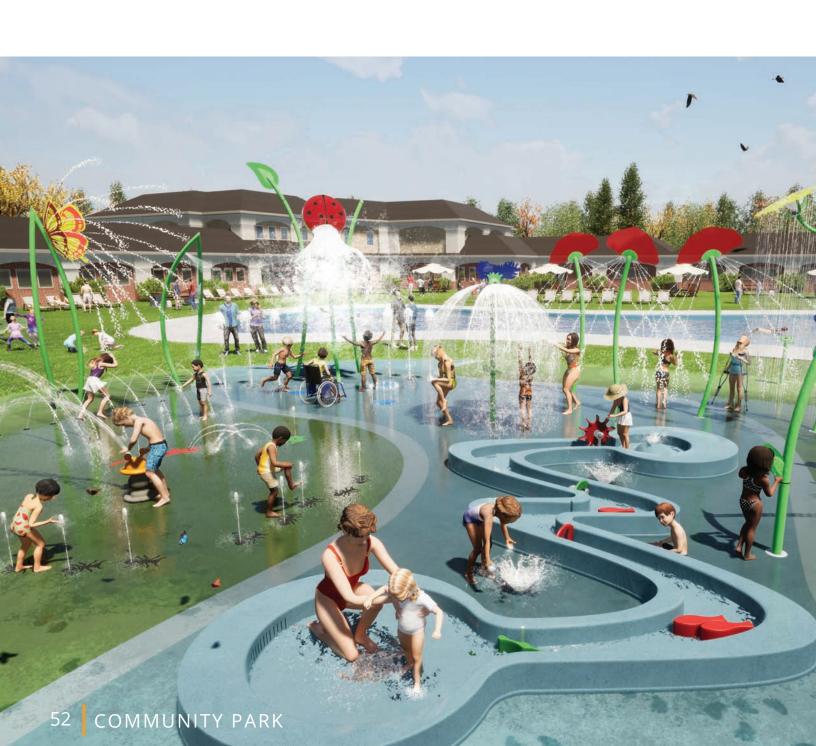

# **ACTIVITY TOWERS**

"OUR GUESTS LOVE THE NEW FEATURES AND WE ARE EXCITED TO HAVE **UPDATED OUR POOL** WITH SUCH A FUN, CREATIVE STRUCTURE"

LAURI DANNEMILLER
Executive Director for Apex Parks & Recreation District | USA

A stunning facility renovation—the **Apex Recreation Center** in Arvada, Colorado transformed its outdated leisure pool into a multi-level Activity Tower attraction. A **Grasslands** design narrated by lively wildflowers, splashing insects and Tower Soaker re-invigorates the play experience for all ages and energy levels.