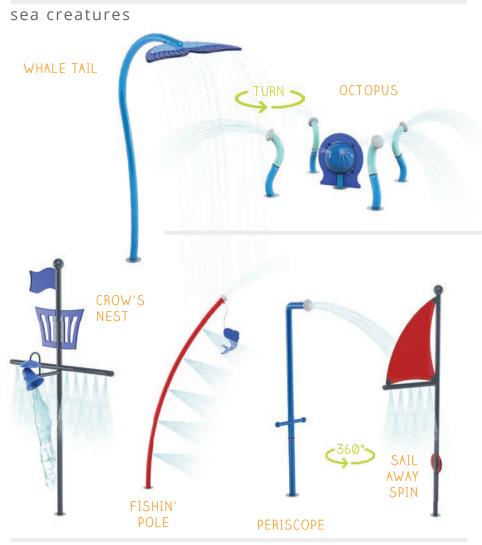

# CREATIVE NAUTICAL COLLECTIONS themed collection

**Escape to the high seas.** The Nautical Collection is sure to unleash adventure and courage in waterplayers of all ages and abilities. Brave the open water on the H.M.S. Waterplay, spray the nearest pirate or make friends with the wiggly Octopus!

### HIGH SEAS nautical collection

# NAUTICAL

Inspired by South Africa's subtropical beaches, the **WavePark Gateway Entertainment Centre** takes families on a refreshingly cool adventure. Set sail on a magnificent pirate ship, navigate tidal waves from the Mega Soaker and hang out under the showering palms. The perfect reward after a busy day of shopping.