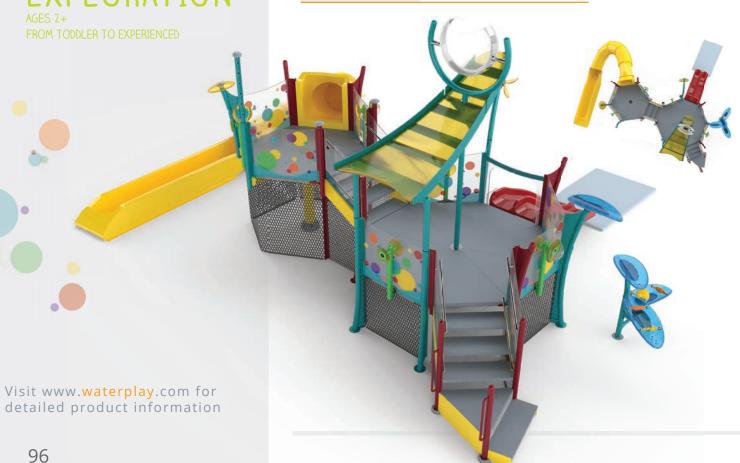

## **EXPLORATION**

Build up the fun with a second pod and elevation gain and a towering splash!

- 2 activity pods & easy-to-reach play features
- Introduces an elevation change
- Perimeter activities & interactive sprays
- 4' and 6' spacious deck heights & exciting water slides

Visit www.waterplay.com for detailed product information