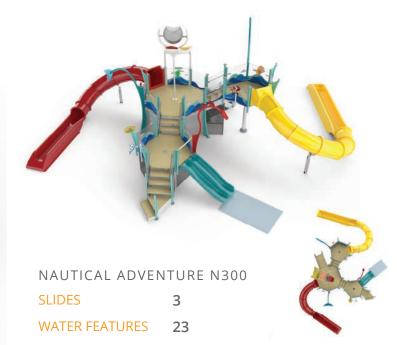

Visit www.waterplay.com for detailed product information.

TORTUGA ADVENTURE

SLIDES

WATER FEATURES 43

| LENGTH / WIDTH | 69'9" x 61'8" (21.3m x 18.8m)            |
|----------------|------------------------------------------|
| TOTAL HEIGHT   | 19'4" (5.9m)                             |
| ELEVATED AREA  | 274ft <sup>2</sup> (25.5m <sup>2</sup> ) |
| APPLICATION    | Zero-depth / Pool / Slope                |

3

61'10" x 43'11" (18.6m x 13.1m)

Zero-depth / Pool / Slope

CIRQUE ADVENTURE C300 **SLIDES** 

WATER FEATURES 23

| LENGTH / WIDTH | 61'10" x 43'11" (18.6m x 13.1m)          |
|----------------|------------------------------------------|
| TOTAL HEIGHT   | 19'5" (5.9m)                             |
| ELEVATED AREA  | 184ft <sup>2</sup> (17.1m <sup>2</sup> ) |
| APPLICATION    | Zero-depth / Pool / Slope                |