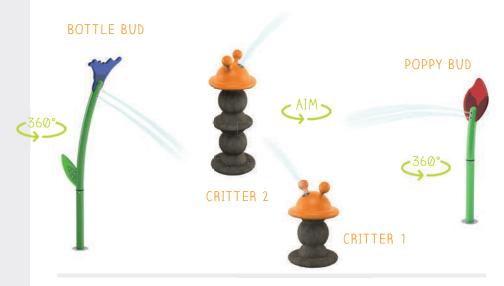

# CREATIVE | CIRQUE | by ehring

**The Cirque Collection** is designed for collaborative fun. Push, spin, plug and take aim. This troupe of whimsical and looping play features delights waterplayers with a spectacular water show.

## **CIRQUE** by **ehring**

COLOUR THEME:

WATCH THE BUCKET FILL AND GET READY FOR THE BIG SPLASH! RINGLING BIG TOP SOAKER big splashes cannon DJEMBE ROUE CYR arches small splashes

Visit www.waterplay.com for detailed product information.

soakers & sprays

SPIN THE RINGMASTER TO ACTIVATE SURROUNDING WATER.

RINGMASTER

activators

PUSH DOWN AND WATCH THE NEAREST GROUND SPRAY SHOOT HIGHER!