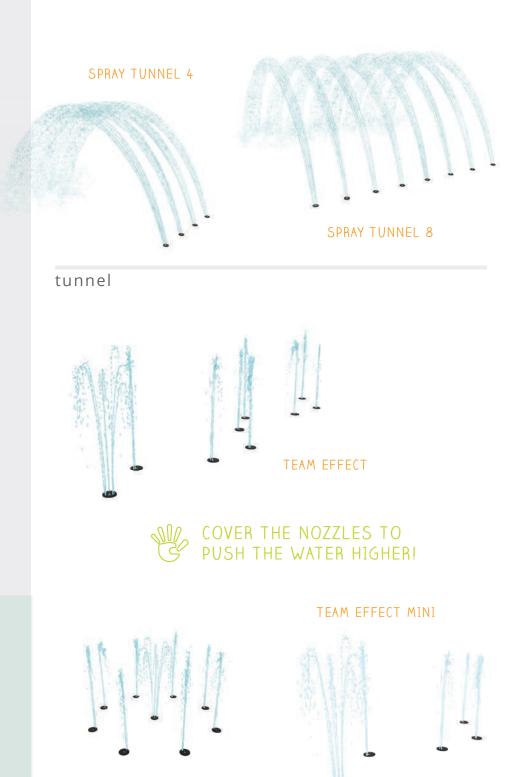

### **GROUND SPRAYS**

product collection

# CREATIVE SOLUTIONS

#### GROUND SPRAYS

Ground sprays are an essential part of every design: use them alone or to complete a design with dynamic spray patterns. Keep the magic flowing after dark with Glow Effects and Luminaries!

THEY GO ANYWHERE...

cause & effect

GROUP VOLCANO