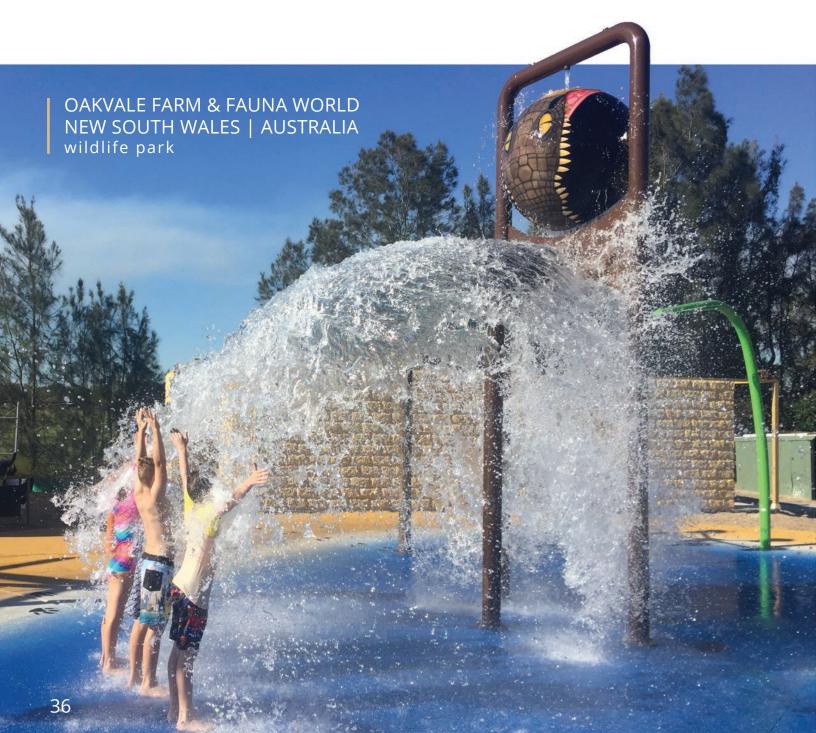

# NATURE

**Oakvale Farm & Fauna World** put an end to off-season slumps with a water park that keeps visitors cool year round. Highlighting their wildlife theme with the Wildwood Collection, the splash pad comes alive with water cannon koalas, a spiral tunnel coiled like a python and small features that introduce waterplayers to native critters like kangaroos and wombats.