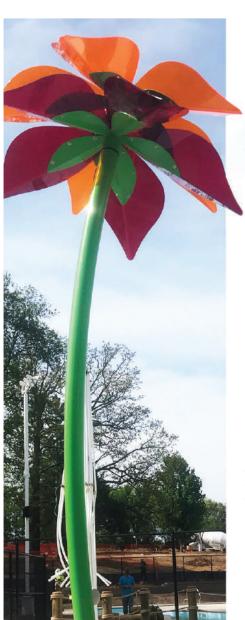

#### **NATURE**

themed collection

**Embrace the great outdoors** with the Nature Collection. Giant raining leaves, trees, flowers, spraying cat tails and wiggly water cannons are designed to peak the imagination of all waterplayers, young and experienced.

#### WILDWOOD

flora

FUN-BRELLA FUN-GUY

small splashes

cannons