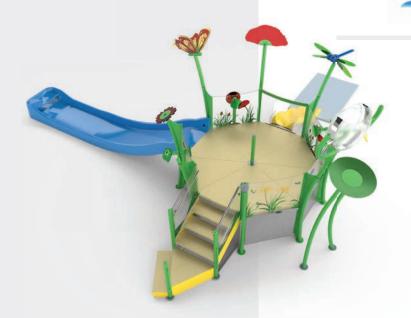

Visit www.waterplay.com for detailed product information.

GRASSLANDS
DISCOVERY SERIES G100

SLIDES 1
WATER FEATURES 10

| LENGTH / WIDTH | 30'2" x 18'9" (9.2m x 5.6m)            |
|----------------|----------------------------------------|
| TOTAL HEIGHT   | 13' (3.9m)                             |
| ELEVATED AREA  | 47ft <sup>2</sup> (4.4m <sup>2</sup> ) |
| APPLICATION    | Zero-depth / Pool / Slope              |