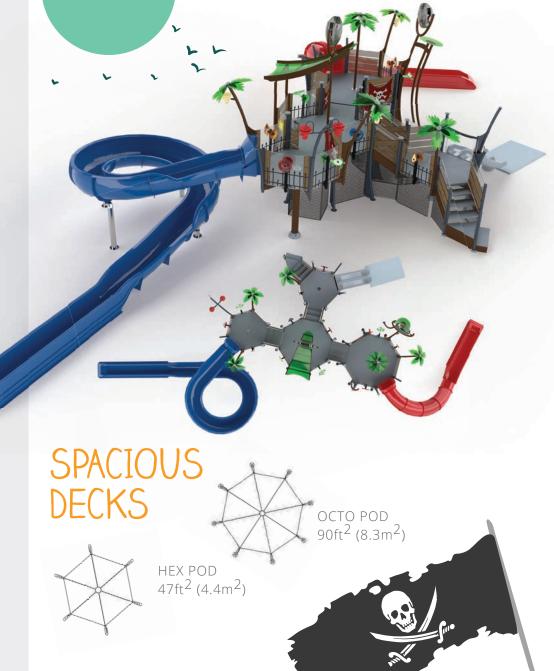

Visit www.waterplay.com for detailed product information.

GRASSLANDS
DISCOVERY SERIES G100

SLIDES 1
WATER FEATURES 10

| LENGTH / WIDTH | 30'2" x 18'9" (9.2m x 5.6m)            |
|----------------|----------------------------------------|
| TOTAL HEIGHT   | 13' (3.9m)                             |
| ELEVATED AREA  | 47ft <sup>2</sup> (4.4m <sup>2</sup> ) |
| APPLICATION    | Zero-depth / Pool / Slope              |

## KALEIDOSCOPE DISCOVERY SERIES K100

SLIDES

1

WATER FEATURES 10

LENGTH / WIDTH 30'3" x 18'4" (9.2m x 5.6m)

TOTAL HEIGHT 12'7" (3.9m)

ELEVATED AREA 47ft<sup>2</sup> (4.4m<sup>2</sup>)

APPLICATION Zero-depth / Pool / Slope

## CIRQUE DISCOVERY SERIES C100

SLIDES 1

WATER FEATURES 10

**APPLICATION** 

 LENGTH / WIDTH
 30'2" x 18'4" (9.2m x 5.6m)

 TOTAL HEIGHT
 12'5" (3.8m)

 ELEVATED AREA
 47ft² (4.4m²)

Zero-depth / Pool / Slope

NAUTICAL

SLIDES

WATER FEATURES 10

**DISCOVERY SERIES N100** 

LENGTH / WIDTH 28' x 16'5" (8.5m x 5m)

TOTAL HEIGHT 13'9" (4.2m)

ELEVATED AREA 47ft<sup>2</sup> (4.4m<sup>2</sup>)

APPLICATION Zero-depth / Pool / Slope

## **DISCOVERY**

AGES 2+ FROM TODDLER TO EXPERIENCED

Visit www.waterplay.com for detailed product information

WATER FEATURES 13

| LENGTH / WIDTH | 35'5" x 33'5" (10.8m x 10.2m           |
|----------------|----------------------------------------|
| TOTAL HEIGHT   | 14'8" (4.5m)                           |
| ELEVATED AREA  | 90ft <sup>2</sup> (8.3m <sup>2</sup> ) |
| APPLICATION    | Zero-depth / Pool / Slope              |

### NAUTICAL DISCOVERY N150

**SLIDES** 2

WATER FEATURES 13

**APPLICATION** 

| LENGTH / WIDTH | 35'5" x 33'5" (10.8m x 10.2m)          |
|----------------|----------------------------------------|
| TOTAL HEIGHT   | 14'8" (4.5m)                           |
| ELEVATED AREA  | 90ft <sup>2</sup> (8.3m <sup>2</sup> ) |

### CIRQUE DISCOVERY C150

**SLIDES** 

2

WATER FEATURES 13

LENGTH / WIDTH 35'5" x 33'5" (10.8m x 10.2m) TOTAL HEIGHT 14'8" (4.5m) 90ft<sup>2</sup> (8.3m<sup>2</sup>) **ELEVATED AREA APPLICATION** Zero-depth / Pool / Slope

## KALEIDOSCOPE DISCOVERY K150

**SLIDES** 2

WATER FEATURES 13

| LENGTH / WIDTH | 35'5" x 33'5" (10.8m x 10.2m)          |
|----------------|----------------------------------------|
| TOTAL HEIGHT   | 14'8" (4.5m)                           |
| ELEVATED AREA  | 90ft <sup>2</sup> (8.3m <sup>2</sup> ) |
| APPLICATION    | Zero-depth / Pool / Slope              |