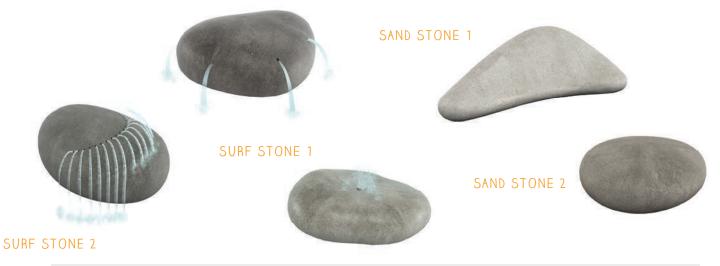

#### SURF STONE 3

#### serene stones

Seashells with a circle of stones create a contemplative tide pool for scientific exploration.