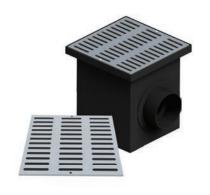

## activators

CLASSIC DRAIN

### STAINLESS STEEL DRAIN

AVAILABLE COLOURS: STANDARD WATERPLAY COLOURS

drains

SMARTPLAY\* CONTROLLER