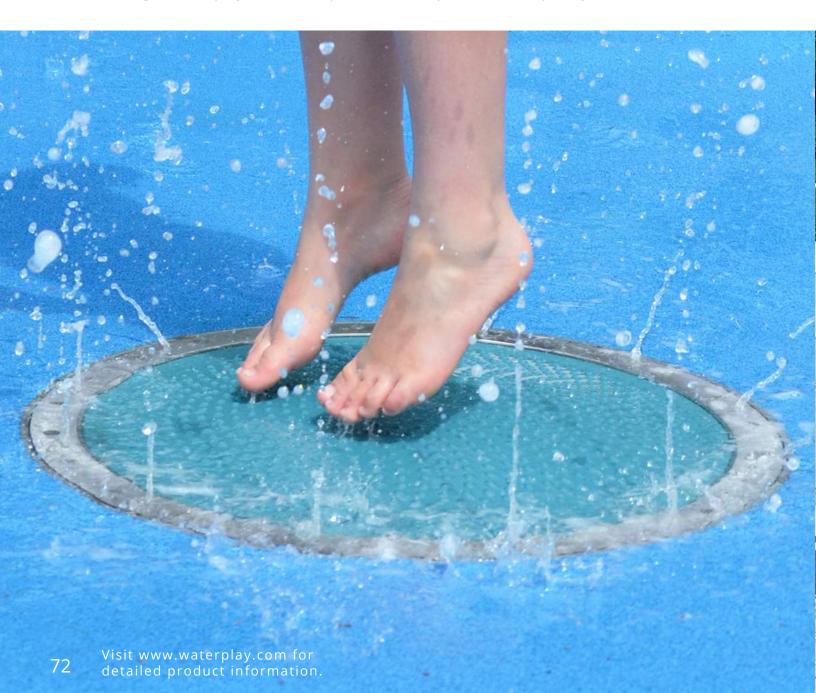

# STOMP, DANCE,

## **PUDDLES!**

An exciting take on the traditional ground spray, Puddles bring the fun of rain puddles to the play pad. Designed with a squishy jump pad, this ground spray encourages waterplayers to stomp, dance or hop to create a splashy water effect.

HOPWITH

JUMP!

PUDDLE 2

creative solutions GROUND SPRAYS

FREESTANDING AQUATIC PLAY

multi-directional