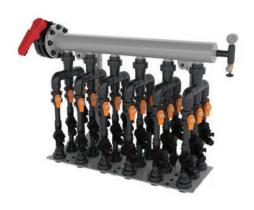

### MANIFOLD

Available in 6, 9, 12, 15 and 18 valve

configurations to adapt to any project size.

**CONTROLLER & MANIFOLD** 

The smartPLAY™ Controller & manifold work together to route the water to the play space based on programmed sequences.