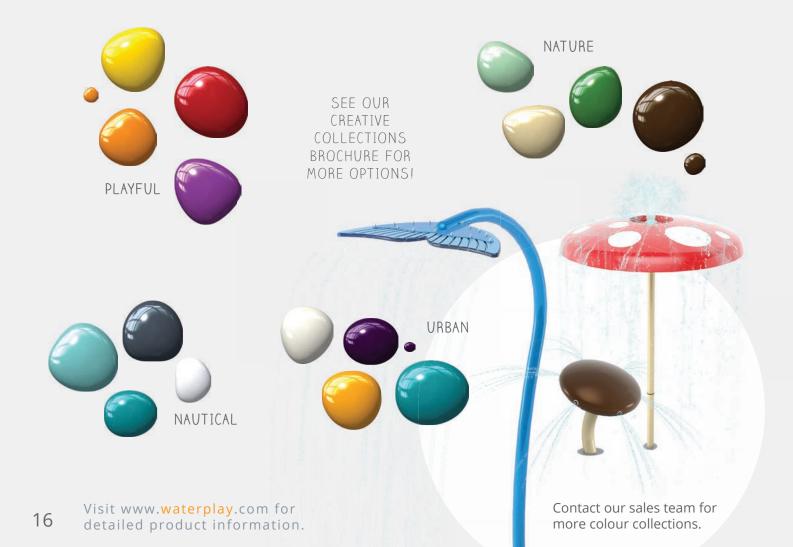

Choose from a variety of brilliant Waterplay colour options unique to your project, or choose from one of our carefully crafted pre-set collections.

#### WATERPLAY'S STANDARD COLOUR PALETTE

Designed to withstand the elements, our super durable, lead-free powder coating is built to withstand extreme climate temperatures, moisture and UV exposure.

# COLOUR INSPIRATION

Pairing colours can be tricky and choosing combinations that work together effectively is key to the success of your design. By selecting one of Waterplay's **harmonized colour collections,** you can comfortably reinforce a unified, themed appearance to ensure that your next aquatic play project hits the mark.