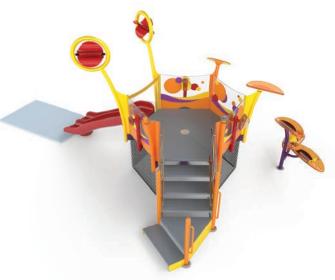

## **EXPLORATION**

Build up the fun with a second pod and elevation gain and a towering splash!

- 2 activity pods & easy-to-reach play features
- Introduces an elevation change
- Perimeter activities & interactive sprays
- 4' and 6' spacious deck heights & exciting water slides