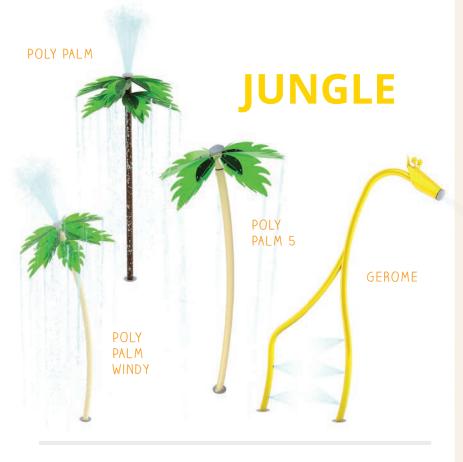

| PRODUCT            | HEIGHT          | FLOW              |
|--------------------|-----------------|-------------------|
| CAT TAIL           | 127"<br>3226 mm | 6 GPM<br>23 LPM   |
| CATERSPILLER       | 106"<br>2694 mm | 5 GPM<br>19 LPM   |
| CHARGER            | 105"<br>2667 mm | 9 GPM<br>34 LPM   |
| CHARLOTTE          | 145"<br>3683 mm | 10 GPM<br>38 LPM  |
| CORN POPPY         | 127"<br>3226 mm | 10 GPM<br>38 LPM  |
| COSMIC<br>CANNON   | 37"<br>940 mm   | 6 GPM<br>23 LPM   |
| CRITTER 1          | 23"<br>584 mm   | 2 GPM<br>8 LPM    |
| CRITTER 2          | 36"<br>914 mm   | 2 GPM<br>8 LPM    |
| CROW'S NEST        | 162"<br>4115 mm | 8 GPM<br>30 LPM   |
| DAISY MAE<br>WINDY | 128"<br>3251 mm | 3 GPM<br>12 LPM   |
| DAISY MAE          | 118"<br>2997 mm | 3 GPM<br>12 LPM   |
| DEW DROP           | 128"<br>3251 mm | 10 GPM<br>38 LPM  |
| DJEMBE             | 22"<br>559 mm   | 14 GPM<br>53 LPM  |
| ENCORE             | 132"<br>3353 mm | 2 GPM<br>8 LPM    |
| FISHIN' POLE       | 141"<br>3581 mm | 5 GPM<br>19 LPM   |
| FLUTTER            | 147"<br>3734 mm | 10 GPM<br>38 LPM  |
| FROGGIE-O          | 88"<br>2235 mm  | 6 GPM<br>23 LPM   |
| FUN-GUY            | 25"<br>635 mm   | 5 GPM<br>19 LPM   |
| FUN-BRELLA         | 37"<br>940 mm   | 16 GPM<br>61 LPM  |
| GEROME             | 132"<br>3353 mm | 9 GPM<br>34 LPM   |
| HELICES            | 133"<br>3378 mm | 3 GPM<br>11 LPM   |
| KITE               | 144"<br>3652 mm | 4 GPM<br>15 LPM   |
| LADYBUG<br>SOAKER  | 186"<br>4724 mm | 30 GPM<br>113 LPM |
| LEAFLET            | 108"<br>2743 mm | 25 GPM<br>95 LPM  |
| MAGNIF-EYE         | 35"<br>889 mm   | 4 GPM<br>14 LPM   |
| MARRAM GRASS       | 119"<br>3029 mm | 6 GPM<br>23 LPM   |

| PRODUCT                     | HEIGHT          | FLOW              |
|-----------------------------|-----------------|-------------------|
| MEGA SOAKER                 | 208"<br>5271 mm | 40 GPM<br>151 LPM |
| MIST STICK                  | 51"<br>1295 mm  | 6 GPM<br>23 LPM   |
| MISTY TWISTY                | 47"<br>1189 mm  | 3 GPM<br>11 LPM   |
| MORNING<br>GRASS 1          | 117"<br>2972 mm | 3 GPM<br>11 LPM   |
| MORNING<br>GRASS 2          | 128"<br>3251 mm | 3 GPM<br>11 LPM   |
| MORNING<br>GRASS 3          | 145"<br>3683 mm | 3 GPM<br>11 LPM   |
| OCTOPUS                     | 30"<br>762 mm   | 15 GPM<br>57 LPM  |
| OGO                         | 101"<br>2565 mm | 10 GPM<br>38 LPM  |
| OGOPOGO                     | 101"<br>2565 mm | 10 GPM<br>38 LPM  |
| O-RIGINAL                   | 120"<br>3048 mm | 6 GPM<br>23 LPM   |
| PAPILLON                    | 94"<br>2388 mm  | 8 GPM<br>29 LPM   |
| PARASOL                     | 105"<br>2667 mm | 20 GPM<br>76 LPM  |
| PERISCOPE                   | 104"<br>2642 mm | 6 GPM<br>23 LPM   |
| POLY PALM 5                 | 123"<br>3139 mm | 3 GPM<br>11 LPM   |
| POLY PALM                   | 118"<br>2997 mm | 3 GPM<br>11 LPM   |
| POLY PALM<br>COCO           | 123"<br>3136 mm | 3 GPM<br>11 LPM   |
| POLY PALM<br>WINDY          | 129"<br>3285 mm | 3 GPM<br>11 LPM   |
| POPPY BUD                   | 61"<br>1549 mm  | 1 GPM<br>5 LPM    |
| RAIN CAP                    | 108"<br>2743 mm | 5 GPM<br>19 LPM   |
| RAIN CAP-BEACH<br>UMBRELLA  | 108"<br>2743 mm | 5 GPM<br>19 LPM   |
| RAIN CAP-WITH<br>POLKA DOTS | 108"<br>2743 mm | 5 GPM<br>19 LPM   |
| RAINBOW                     | 64"<br>1626 mm  | 24 GPM<br>91 LPM  |
| RAINBOW DOME                | 64"<br>1626 mm  | 12 GPM<br>45 LPM  |
| RAIN FOREST                 | 140"<br>3556 mm | 6 GPM<br>23 LPM   |
| RINGLING                    | 40"<br>1016 mm  | 9 GPM<br>34 LPM   |
| ROUE CYR                    | 82"<br>2083 mm  | 10 GPM<br>38 LPM  |
|                             |                 |                   |