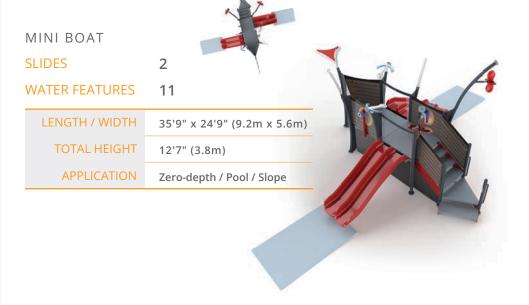

## **DISCOVERY**

AGES 2+ FROM TODDLER TO EXPERIENCED

Compact towers bursting with interactive fun both on and off the structure!

- 1 activity pod & easyto-reach play features
- Perfect for tight spaces and smaller projects
- Perimeter activities & interactive sprays
- 4' spacious deck height
   & water slides

Visit www.waterplay.com for detailed product information.

GRASSLANDS
DISCOVERY SERIES G100

SLIDES 1
WATER FEATURES 10

| LENGTH / WIDTH | 30'2" x 18'9" (9.2m x 5.6m)            |
|----------------|----------------------------------------|
| TOTAL HEIGHT   | 13' (3.9m)                             |
| ELEVATED AREA  | 47ft <sup>2</sup> (4.4m <sup>2</sup> ) |
| APPLICATION    | Zero-depth / Pool / Slope              |