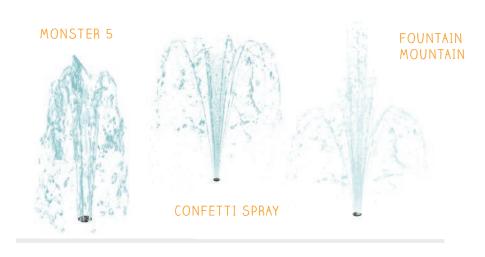

### **GROUND SPRAYS**

product collection

# CREATIVE SOLUTIONS

#### GROUND SPRAYS

Ground sprays are an essential part of every design: use them alone or to complete a design with dynamic spray patterns. Keep the magic flowing after dark with Glow Effects and Luminaries!

THEY GO ANYWHERE...

cause & effect

GROUP VOLCANO