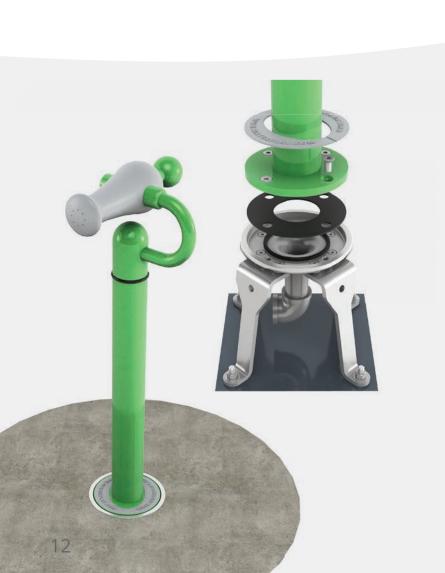

# DESIGNING PLAYWITH UNLIMITED POTENTIAL

Design for the future with a sleek, flush-to-grade anchoring system.

Don't limit the possibilities of your next aquatic play project. Phase your installation, switch out spray features or plan for future expansions with **playPHASE™**, a flush-to-grade anchoring system exclusive to Waterplay® Solutions.

PLAYPHASE \* CAP

Waterplay's universal playPHASE™ base is compatible with geyser sprays (low, medium and high), a winter cap and freestanding play features.

- Compatible with any Waterplay aquatic feature.
- Flush-to-grade design safely conceals hardware.
- playPHASE™ geysers works with low, medium and high flow rates.
- Sleek and seamless for a flawless play space.

Do you have playPHASE™
bases already installed?
Contact our sales team
for an evaluation and
recommendation
for your next
Waterplay
feature!

- No toe guards or dome covers required.
- Simplified installation for a perfect concrete pour every time.

# Find flexibility with playPHASE™ Geyser spray adds playful water action to any space while providing the opportunity to change your space throughout its life cycle. PLAYPHASE™ GEYSERS

**Stories come to life through colour.** Deep blues and gentle greens, sharp reds and muted creams, each of these colours can align with your surrounding landscape, facility, adventure or moment in history to help narrate your space design.