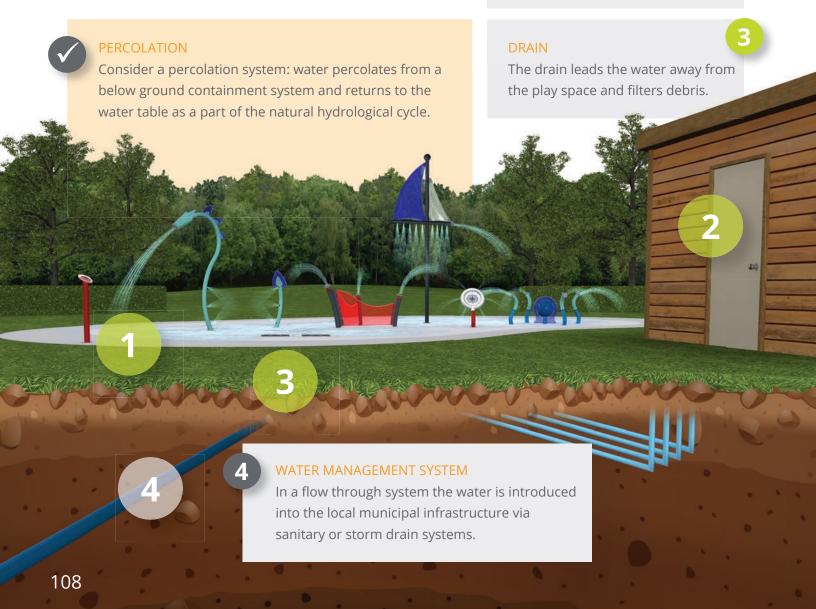

# SYSTEMS

**ACTIVATOR** 

Use the activator to trigger the controller.

1

Waterplay's flow through water management system drains into the local sanitary or storm drain system. The water is then handled according to local municipal water management strategies.