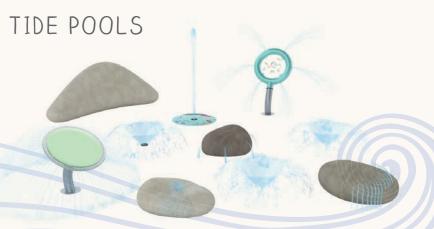

#### **PLAY CLUSTERS™**

clusters of play perfect for any setting.

UNCOVER POCKETS OF PLAY AS THE TIDE FLOWS BETWEEN LAND AND SEA. WHEN WATERS RETREAT. SHALLOW POOLS ARE LEFT BETWEEN THE STONES TO EXPOSE COASTAL MARVELS FOR ALL TO DISCOVER.

SERENE STONES

POPPY LABYRINTH