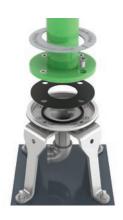

# DESIGNING PLAYWITH UNLIMITED POTENTIAL

Design for the future with a sleek, flush-to-grade anchoring system.

Don't limit the possibilities of your next aquatic play project. Phase your installation, switch out spray features or plan for future expansions with **playPHASE™**, a flush-to-grade anchoring system exclusive to Waterplay® Solutions.

PLAYPHASE \* CAP

Waterplay's universal playPHASE™ base is compatible with geyser sprays (low, medium and high), a winter cap and freestanding play features.

- Compatible with any Waterplay aquatic feature.
- Flush-to-grade design safely conceals hardware.
- playPHASE™ geysers works with low, medium and high flow rates.
- Sleek and seamless for a flawless play space.

Do you have playPHASE™
bases already installed?
Contact our sales team
for an evaluation and
recommendation
for your next
Waterplay
feature!

- No toe guards or dome covers required.
- Simplified installation for a perfect concrete pour every time.