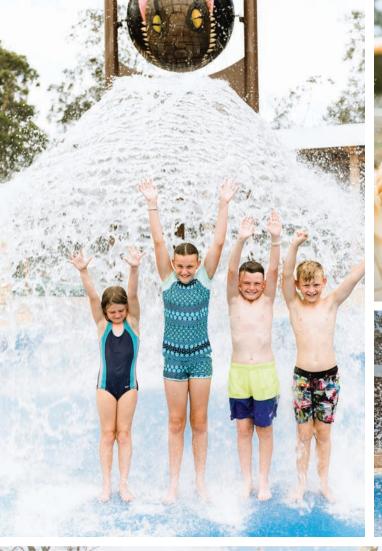

# NATURE

**Oakvale Farm & Fauna World** put an end to off-season slumps with a water park that keeps visitors cool year round. Highlighting their wildlife theme with the Wildwood Collection, the splash pad comes alive with water cannon koalas, a spiral tunnel coiled like a python and small features that introduce waterplayers to native critters like kangaroos and wombats.