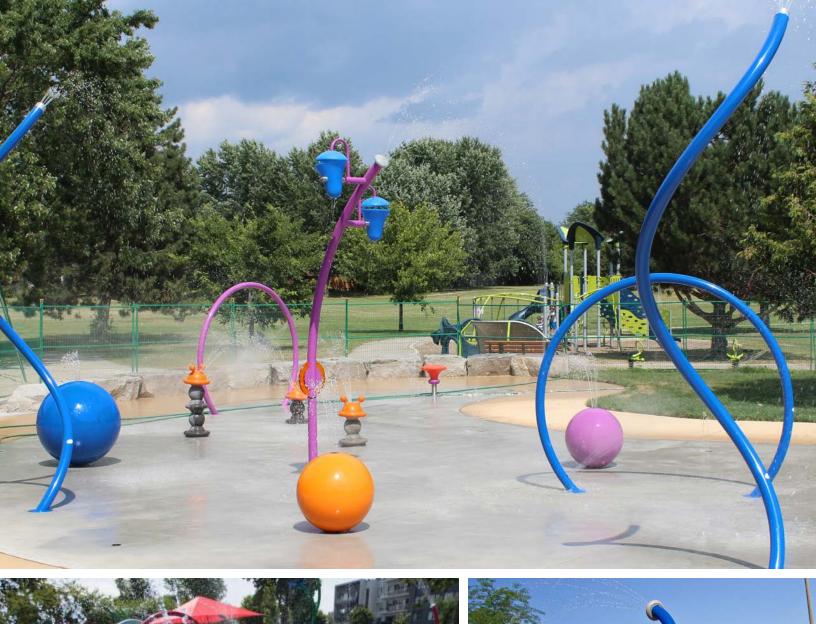

#### **NATURE**

themed collection

**Embrace the great outdoors** with the Nature Collection. Giant raining leaves, trees, flowers, spraying cat tails and wiggly water cannons are designed to peak the imagination of all waterplayers, young and experienced.

# GRASSLANDS

Find your way through giant wild flowers and splashing dew drops at these nature-inspired aquatic play spaces. These modern, eco-friendly designs create an attractive public space where communities can gather, relax and connect through play.