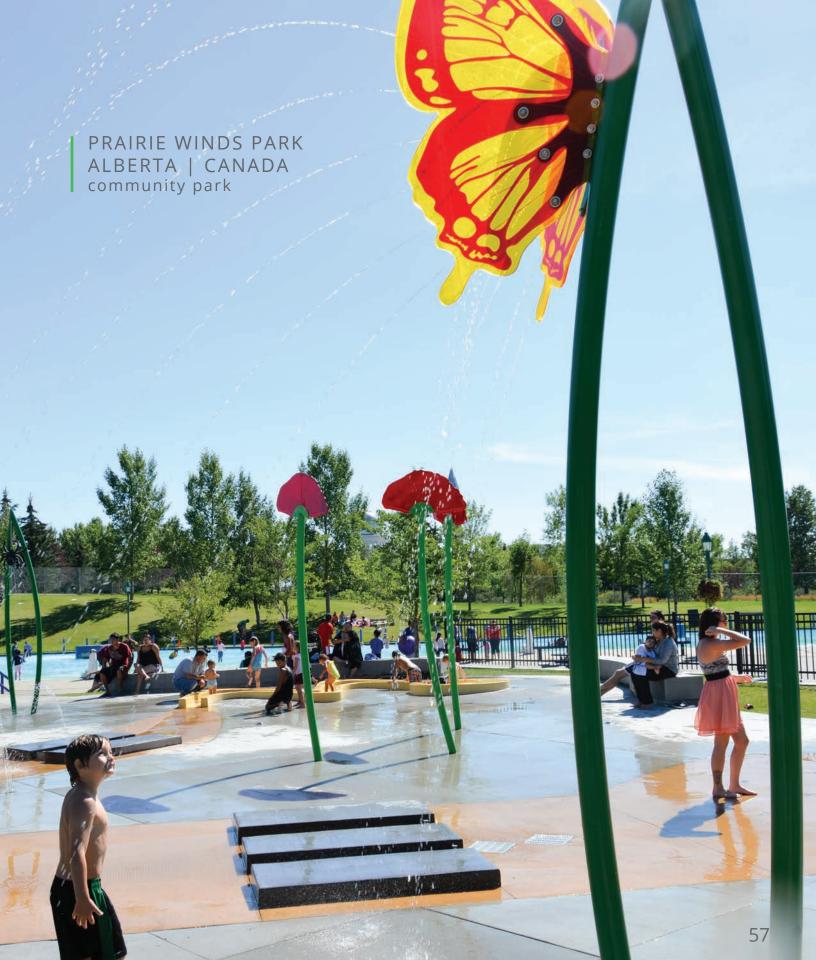

# NATURE

**Oakvale Farm & Fauna World** put an end to off-season slumps with a water park that keeps visitors cool year round. Highlighting their wildlife theme with the Wildwood Collection, the splash pad comes alive with water cannon koalas, a spiral tunnel coiled like a python and small features that introduce waterplayers to native critters like kangaroos and wombats.