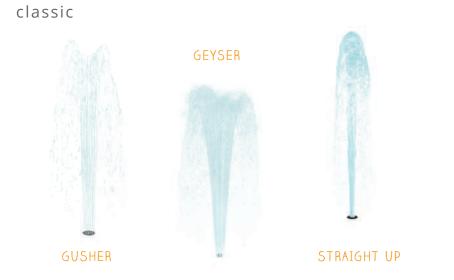

### **GROUND SPRAYS**

product collection

# CREATIVE SOLUTIONS

#### GROUND SPRAYS

Ground sprays are an essential part of every design: use them alone or to complete a design with dynamic spray patterns. Keep the magic flowing after dark with Glow Effects and Luminaries!

THEY GO ANYWHERE...

cause & effect

GROUP VOLCANO