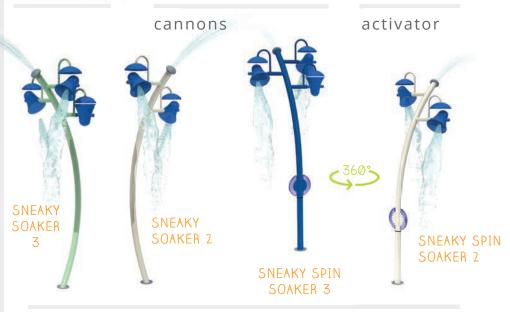

#### **REVOLUTIONS**

urban collection

**The Revolutions Collection** was designed on an axis. Featuring smooth lines, 360° revolutions, spirals and spheres, this stunning group of products and colours unites play with a contemporary design aesthetic.

## REVOLUTIONS urban collection

#### COLOUR THEME:

Visit www.waterplay.com for detailed product information.

small splashes

soakers & sprays

arches

# REVOLUTIONS

Bold and vibrant, or subtle and soothing, the Revolutions Collection builds a playful momentum in any community space.