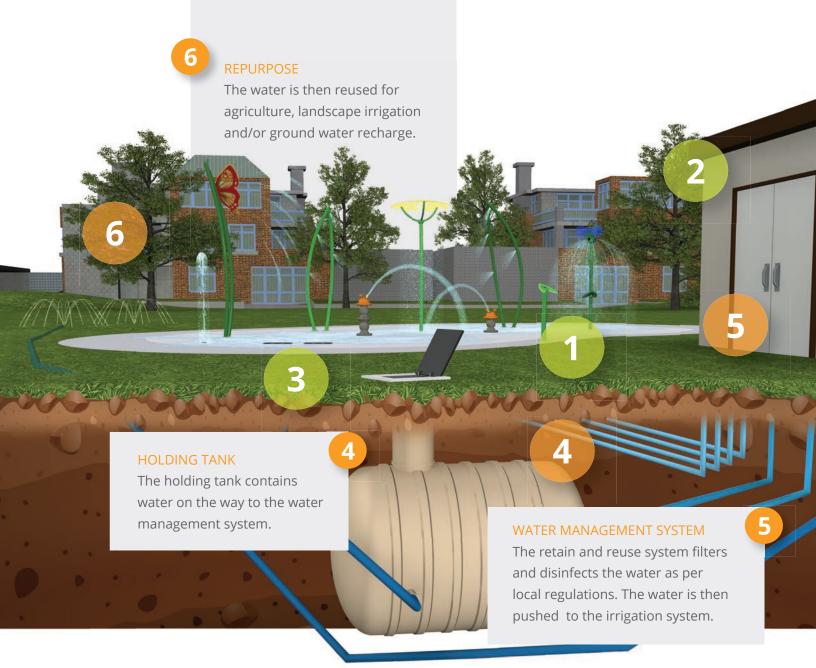

## RETAIN & REUSE

Retain & reuse water management systems capture and repurpose water from the play pad for alternative uses in the community.