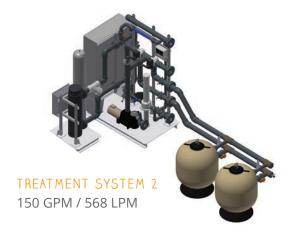

# SYSTEMS RECIRCULATION

Waterplay's recirculation system functions as a closed water management unit that continually recycles treated water to and from the play space.

water management systems