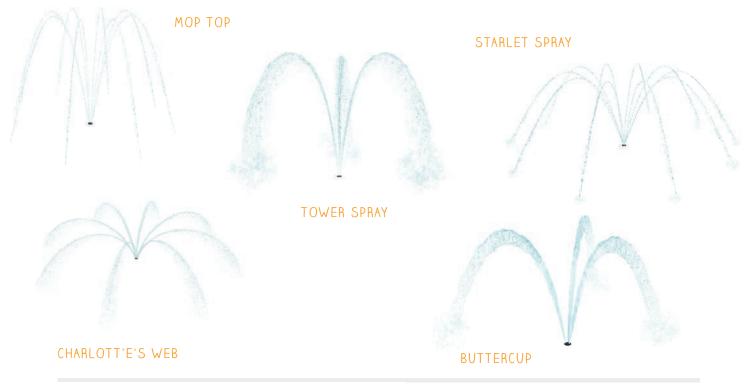

### **GROUND SPRAYS**

product collection

# CREATIVE SOLUTIONS

#### GROUND SPRAYS

Ground sprays are an essential part of every design: use them alone or to complete a design with dynamic spray patterns. Keep the magic flowing after dark with Glow Effects and Luminaries!