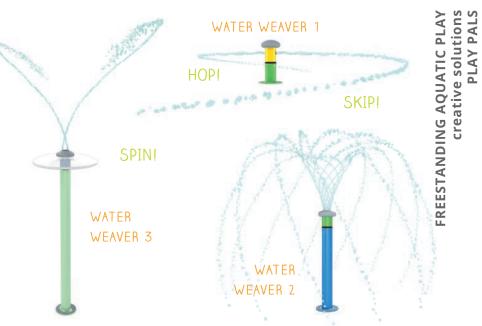

# CREATIVE PLAY PALS SOLUTIONS product collection

**Play Pals** move through any collection or play space! Whether you want to add more fun to your **Nautical** design, or build out a **Wildwood** adventure, Play Pals fit seamlessly into any space to help tell your story.

#### **PLAY PALS**

product collection

Play Pals are an offering of 'must-have' features that energize waterplayers wherever they go!

Visit www.waterplay.com for detailed product information.

soakers & sprays