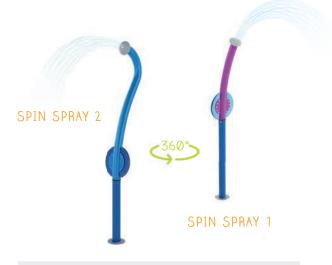

#### **REVOLUTIONS**

urban collection

**The Revolutions Collection** was designed on an axis. Featuring smooth lines, 360° revolutions, spirals and spheres, this stunning group of products and colours unites play with a contemporary design aesthetic.

# REVOLUTIONS

Bold and vibrant, or subtle and soothing, the Revolutions Collection builds a playful momentum in any community space.

## **360° ROTATIONAL HUB**

Easy movement for all ages and abilities, the 360° rotational hub features continuous and smooth movement for maximum play value.