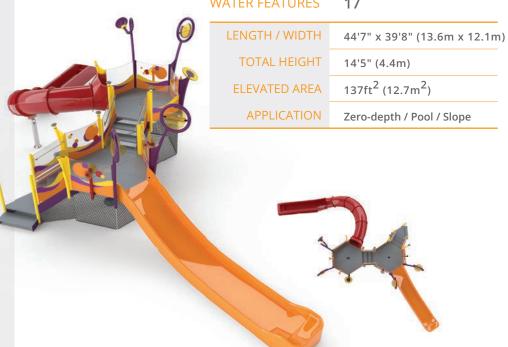

### KALEIDOSCOPE EXPLORATION K200

**SLIDES** 

2

WATER FEATURES 17

| LENGTH / WIDTH | 44'7" x 39'8" (13.6m x 12.1m)            |
|----------------|------------------------------------------|
| TOTAL HEIGHT   | 15'4" (4.7m)                             |
| ELEVATED AREA  | 137ft <sup>2</sup> (12.7m <sup>2</sup> ) |
| APPLICATION    | Zero-depth / Pool / Slope                |

**SLIDES** 

2

WATER FEATURES 17

| LENGTH / WIDTH | 44'7" x 39'8" (13.6m x 12.1m             |
|----------------|------------------------------------------|
| TOTAL HEIGHT   | 14'8" (4.5m)                             |
| ELEVATED AREA  | 137ft <sup>2</sup> (12.7m <sup>2</sup> ) |
| APPLICATION    | Zero-depth / Pool / Slope                |