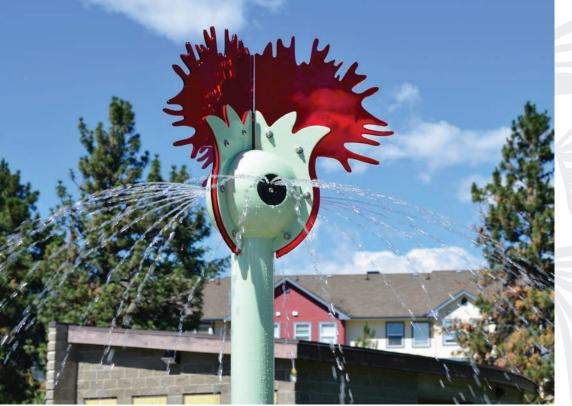

Designed for exploration, soaring water effects and big splashes, **the Shoreline Collection** guides waterplayers from the grassy meadows into a tidal zone of sneaky sea shells, curious gulls and dancing kites.

### SHORELINE by ehring