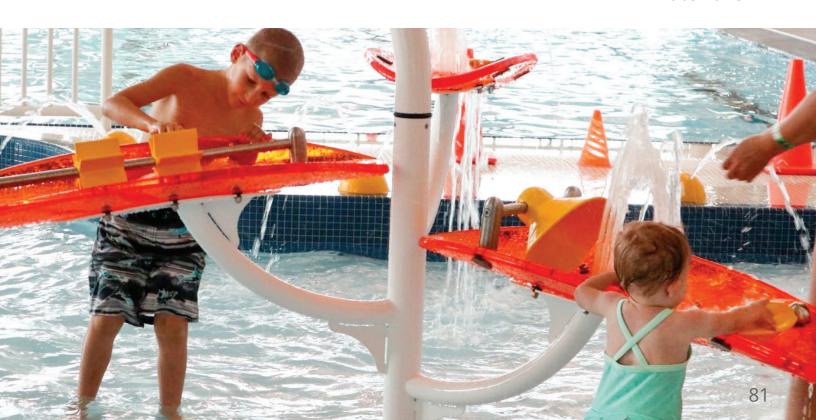

## **DISCOVERY PLAY**

curiosity collection

**The Curiosity Collection** is designed to spark exploration, wonderment, intrigue and discovery. Children of all ages can move, touch and manipulate the flow using interactive weirs that will exercise their minds and problem solving skills.

## WATERWAYS

A cascading adventure for inquisitive waterplayers who like to explore the different ways that water moves.

Guide the water into waterfalls and gullies, through spinning weirs and tipping buckets, across sneaky holes and into whirling basins. Waterways offers a new adventure at every turn.