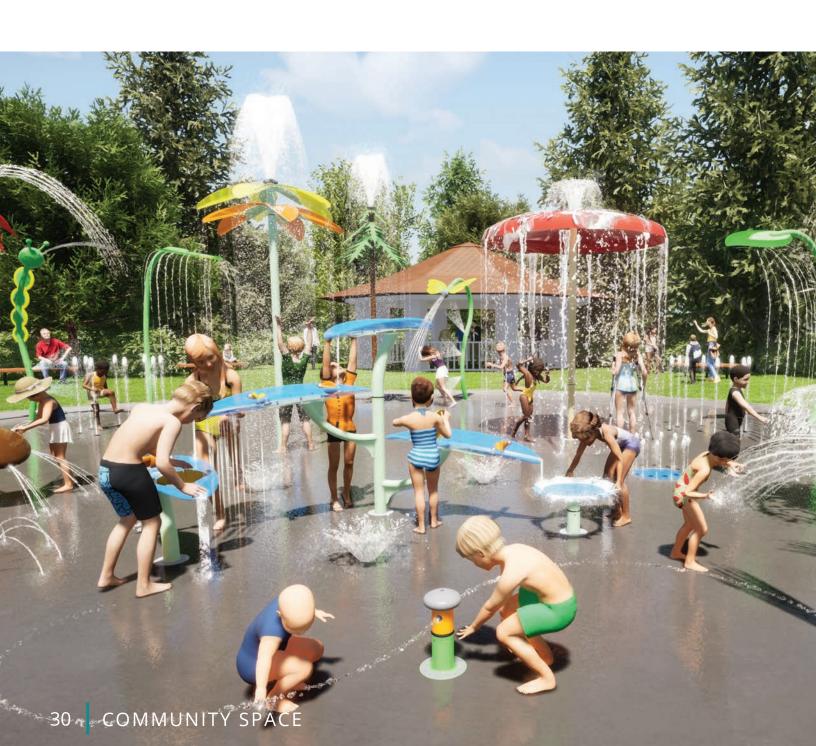

# FREESTANDING AQUATIC PLAY

A great aquatic play space should offer collaboration, physical movement, scientific inquiry, make believe and challenging play opportunities, supporting the unique development stages to every waterplayer. From spray cannons, to larger-than-life dumping buckets, small splashes and interactive play features, Waterplay provides a wide range of products to complete any community space design, as well as enhance visitor experiences at waterparks, entertainment centres, aquatic facilities, and holiday parks!

#### **CREATE SOMETHING AWESOME!**