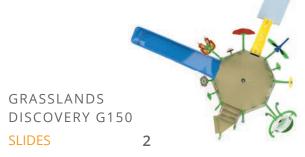

### GRASSLANDS MINI G100

SLIDES 2

WATER FEATURES 3

LENGTH / WIDTH 24'9" x 13'3" (7.6m x 4.1m)

TOTAL HEIGHT 14'6" (4.5m)

APPLICATION Zero-depth / Pool / Slope