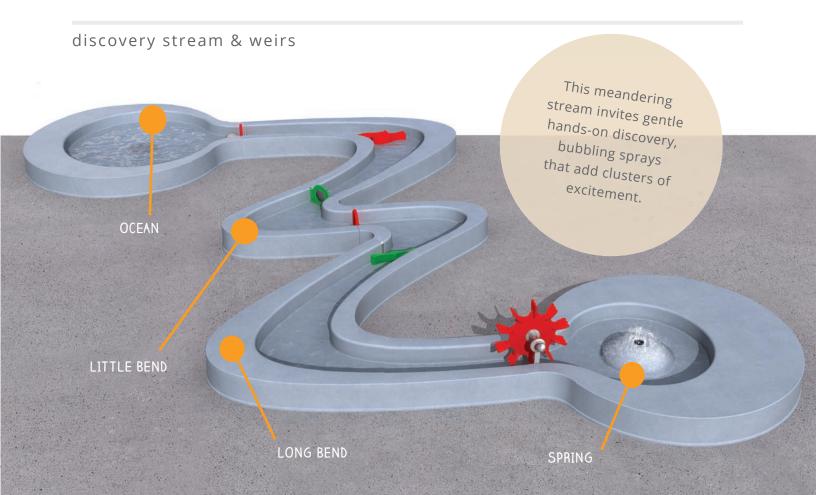

## basins & gullies

waterfalls

"If you can't go through an obstacle, go around it, Water does."

Margaret Atwood
The Penelopiad

Inspired by nature, designed for fun—the **Discovery Stream** is a modular stream bed packed full of fascinating water weirs that challenge the mind and evoke thoughtful play. Perfect for waterplayers of all ages and abilities.

FISH

SEA GRASS

SEA BLOSSOM

STOUT MOUSE

WET WELLY

**DUCK WHEEL** 