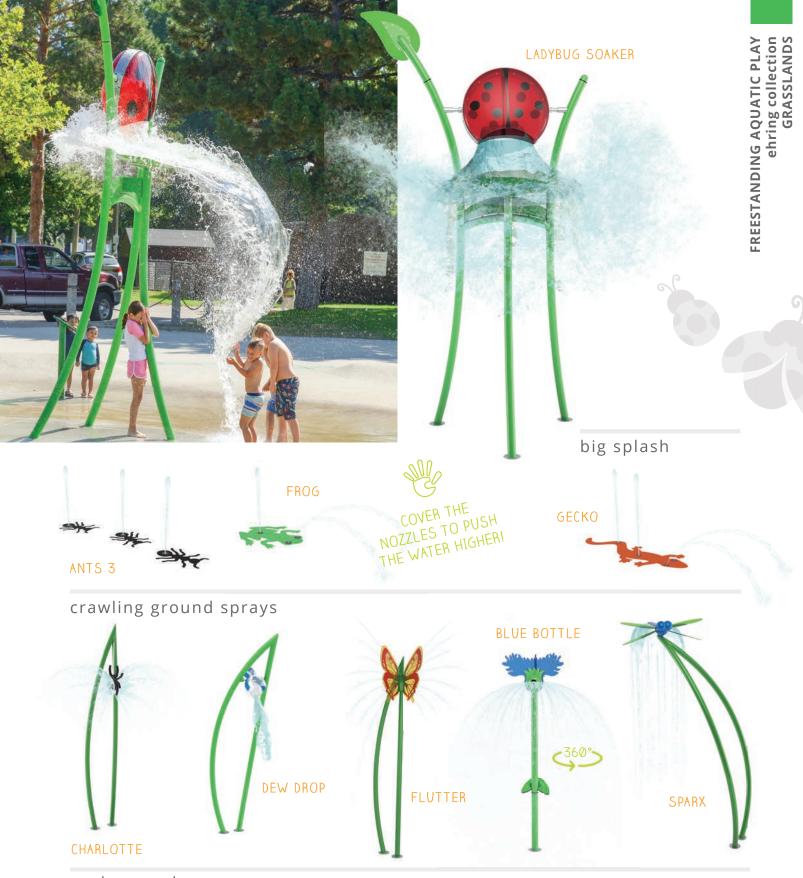

### **GRASSLANDS**

by **ehring** 

## **GRASSLANDS** by **ehring**

#### whimsical wildflowers

#### cannons

activator

friendly shoots of grass

soakers and sprays

# GRASSLANDS

Find your way through giant wild flowers and splashing dew drops at these nature-inspired aquatic play spaces. These modern, eco-friendly designs create an attractive public space where communities can gather, relax and connect through play.