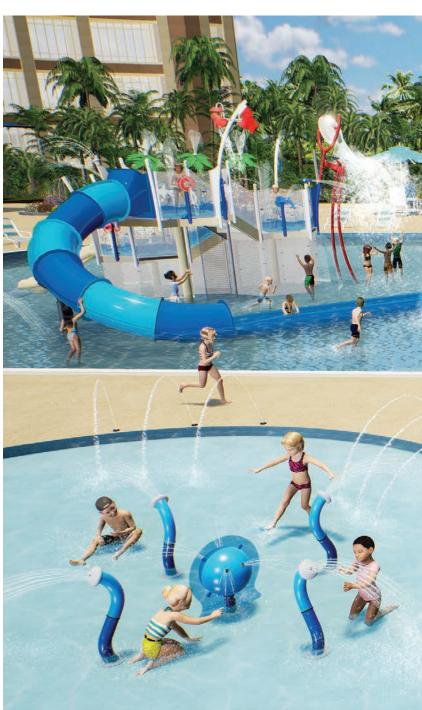

# FREESTANDING AQUATIC PLAY

A great aquatic play space should offer collaboration, physical movement, scientific inquiry, make believe and challenging play opportunities, supporting the unique development stages to every waterplayer. From spray cannons, to larger-than-life dumping buckets, small splashes and interactive play features, Waterplay provides a wide range of products to complete any community space design, as well as enhance visitor experiences at waterparks, entertainment centres, aquatic facilities, and holiday parks!

# CREATIVE NAUTICAL COLLECTIONS themed collection

**Escape to the high seas.** The Nautical Collection is sure to unleash adventure and courage in waterplayers of all ages and abilities. Brave the open water on the H.M.S. Waterplay, spray the nearest pirate or make friends with the wiggly Octopus!