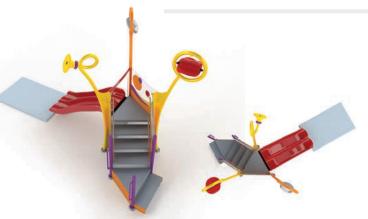

# CREATIVE | CIRQUE | by ehring

**The Cirque Collection** is designed for collaborative fun. Push, spin, plug and take aim. This troupe of whimsical and looping play features delights waterplayers with a spectacular water show.

## **CIRQUE** by **ehring**

COLOUR THEME:

WATCH THE BUCKET FILL AND GET READY FOR THE BIG SPLASH! RINGLING BIG TOP SOAKER big splashes cannon DJEMBE ROUE CYR arches small splashes

Visit www.waterplay.com for detailed product information.

soakers & sprays

SPIN THE RINGMASTER TO ACTIVATE SURROUNDING WATER.

RINGMASTER

activators

PUSH DOWN AND WATCH THE NEAREST GROUND SPRAY SHOOT HIGHER!