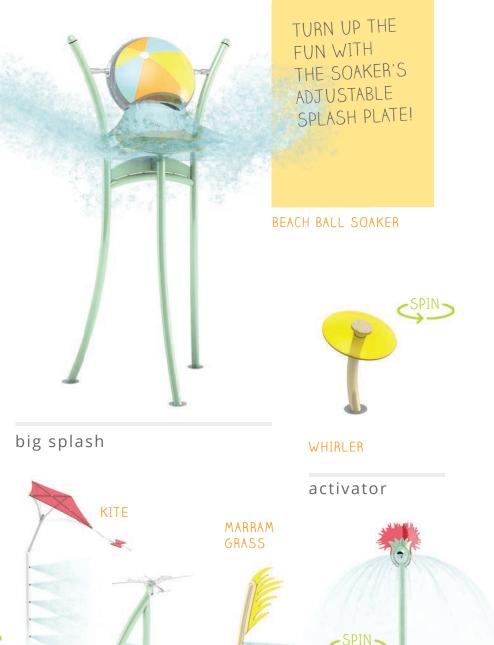

Designed for exploration, soaring water effects and big splashes, **the Shoreline Collection** guides waterplayers from the grassy meadows into a tidal zone of sneaky sea shells, curious gulls and dancing kites.

#### cannons

activator

friendly shoots of grass

soakers and sprays