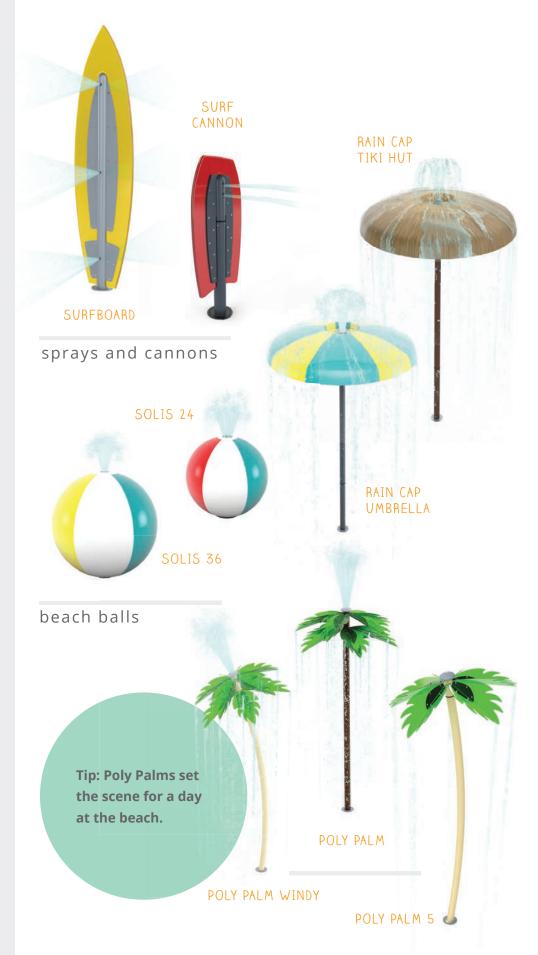

#### **SURF SPRAY**

nautical collection

#### **The Surf Spray Collection**

perfectly embodies the serenity and playfulness of the beach.
Use these features together with the High Seas Collection to slow down your nautical adventure and create a Zen play space full of surf, sun and fun.

See pages 40 & 41 for High Seas Collection.