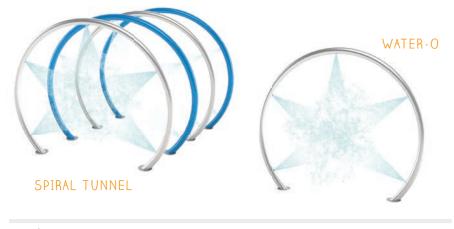

# NATURE

**Oakvale Farm & Fauna World** put an end to off-season slumps with a water park that keeps visitors cool year round. Highlighting their wildlife theme with the Wildwood Collection, the splash pad comes alive with water cannon koalas, a spiral tunnel coiled like a python and small features that introduce waterplayers to native critters like kangaroos and wombats.

#### **PLAY CLUSTERS™**

clusters of play perfect for any setting.

UNCOVER POCKETS OF PLAY AS THE TIDE FLOWS BETWEEN LAND AND SEA. WHEN WATERS RETREAT. SHALLOW POOLS ARE LEFT BETWEEN THE STONES TO EXPOSE COASTAL MARVELS FOR ALL TO DISCOVER.