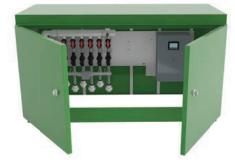

### MANIFOLD

Available in 6, 9, 12, 15 and 18 valve

## **CONTROLLER**

Waterplay<sup>®</sup> smartACCESS™

Control multiple play spaces from one screen through the intuitive user interface and collect data for analysing and reporting. Waterplay's smartACCESS connects you to what's happening at your play space anywhere, anytime.

## ABOVE GRADE KIOSK

Available in 6, 10, and 18 valve configurations to adapt to any project size.

### BELOW GRADE VAULT

Available in 6, 10, and 18 valve configurations to adapt to any project size.

manifolds

kiosks & vaults

\* TANKS AVAILABLE UPON REQUEST