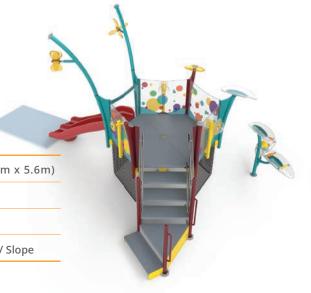

## **DISCOVERY**

AGES 2+ FROM TODDLER TO EXPERIENCED

Compact towers bursting with interactive fun both on and off the structure!

- 1 activity pod & easyto-reach play features
- Perfect for tight spaces and smaller projects
- Perimeter activities & interactive sprays
- 4' spacious deck height
   & water slides

Visit www.waterplay.com for detailed product information.

GRASSLANDS
DISCOVERY SERIES G100

SLIDES 1
WATER FEATURES 10

| LENGTH / WIDTH | 30'2" x 18'9" (9.2m x 5.6m)            |
|----------------|----------------------------------------|
| TOTAL HEIGHT   | 13' (3.9m)                             |
| ELEVATED AREA  | 47ft <sup>2</sup> (4.4m <sup>2</sup> ) |
| APPLICATION    | Zero-depth / Pool / Slope              |