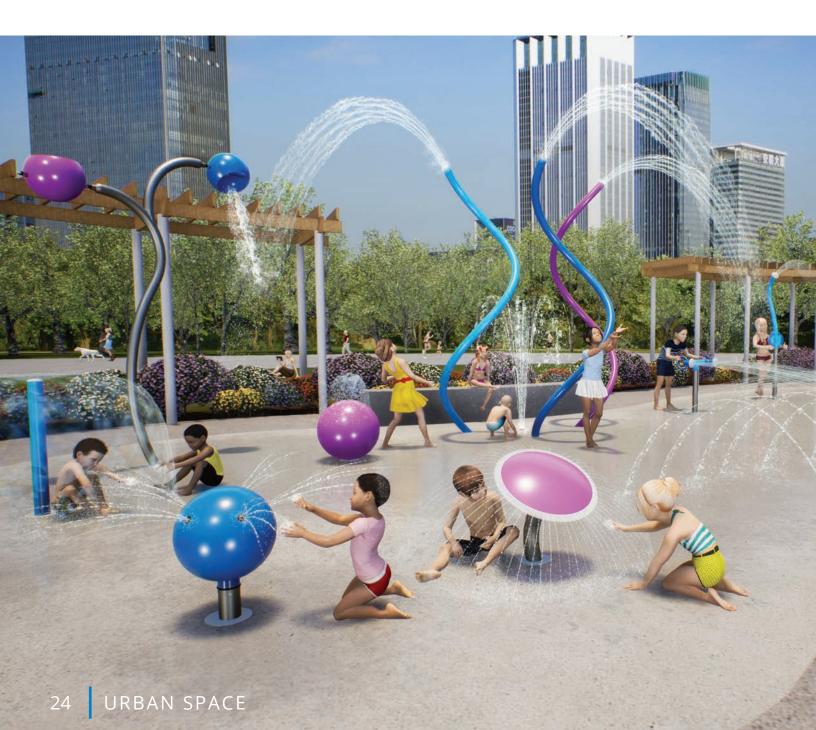

# FREESTANDING AQUATIC PLAY

A great aquatic play space should offer collaboration, physical movement, scientific inquiry, make believe and challenging play opportunities, supporting the unique development stages to every waterplayer. From spray cannons, to larger-than-life dumping buckets, small splashes and interactive play features, Waterplay provides a wide range of products to complete any community space design, as well as enhance visitor experiences at waterparks, entertainment centres, aquatic facilities, and holiday parks!

#### **REVOLUTIONS**

urban collection

**The Revolutions Collection** was designed on an axis. Featuring smooth lines, 360° revolutions, spirals and spheres, this stunning group of products and colours unites play with a contemporary design aesthetic.

# REVOLUTIONS

Bold and vibrant, or subtle and soothing, the Revolutions Collection builds a playful momentum in any community space.