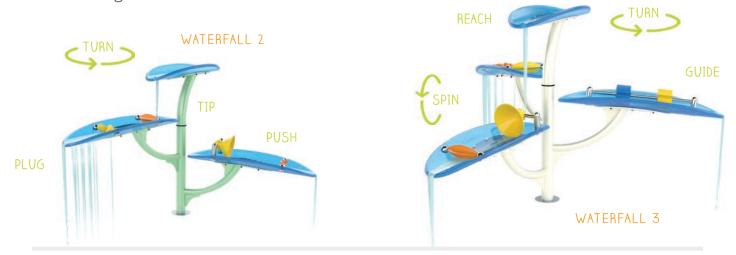

## WATERWAYS

A cascading adventure for inquisitive waterplayers who like to explore the different ways that water moves.

Guide the water into waterfalls and gullies, through spinning weirs and tipping buckets, across sneaky holes and into whirling basins. Waterways offers a new adventure at every turn.

MODULAR DESIGN Build a unique configuration for any space.

EASY INSTALLATION One connection point per feature reduces installation requirements and cost.