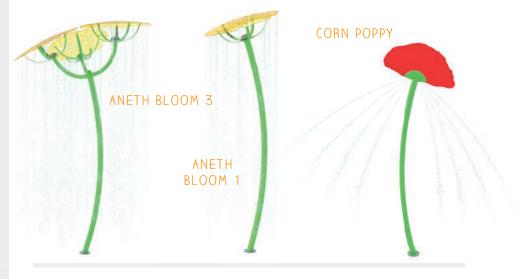

| PRODUCT              | HEIGHT          | FLOW              |
|----------------------|-----------------|-------------------|
| STOUT MOUSE          | 8"<br>211 mm    | N/A               |
| WET WELLY            | 12"<br>305 mm   | N/A               |
| DISCOVERY PLAY -     | WATERWAY        | S                 |
| BASIN                | 12"<br>309 mm   | 5 GPM<br>19 LPM   |
| GULLY                | 13"<br>571 mm   | 5 GPM<br>19 LPM   |
| WATERFALL 1          | 35"<br>885 mm   | 10 GPM<br>38 LPM  |
| WATERFALL 2          | 61"<br>1542 mm  | 11 GPM<br>42 LPM  |
| WATERFALL 3          | 60"<br>1541 mm  | 15 GPM<br>57 LPM  |
| FREESTANDING PL      | AY              |                   |
| ANCHORS AWAY         | 133"<br>3382 mm | 6 GPM<br>23 LPM   |
| ANETH BLOOM 1        | 150"<br>3780 mm | 3 GPM<br>11 LPM   |
| ANETH BLOOM 3        | 155"<br>3948 mm | 9 GPM<br>34 LPM   |
| AQUA ARCH            | 64"<br>1607 mm  | 14 GPM<br>53 LPM  |
| AQUA-BATIC           | 134"<br>3402 mm | 5 GPM<br>19 LPM   |
| AQUA-DROP            | 132"<br>3350 mm | 10 GPM<br>38 LPM  |
| AQUA-KNOT            | 121"<br>3339 mm | 5 GPM<br>19 LPM   |
| ARCHIE               | 103"<br>2596 mm | 15 GPM<br>57 LPM  |
| BEACH BALL<br>SOAKER | 163"<br>4150 mm | 30 GPM<br>113 LPM |
| BIG TOP SOAKER       | 178"<br>4521 mm | 30 GPM<br>113 LPM |
| BLOOMIN'<br>SOAKER 2 | 124"<br>3150 mm | 30 GPM<br>114 LPM |
| BLUE BOTTLE          | 105"<br>2667 mm | 10 GPM<br>38 LPM  |
| BOINGO               | 21"<br>533 mm   | 6 GPM<br>23 LPM   |
| BOTTLE BUD           | 86"<br>2184 mm  | 1 GPM<br>4 LPM    |
| CALYPSO              | 37"<br>940 mm   | 18 GPM<br>68 LPM  |
| CANDY CANE           | 108"<br>2743 mm | 5 GPM<br>19 LPM   |
| CARRONADE            | 38"<br>965 mm   | 6 GPM<br>23 LPM   |
|                      |                 |                   |