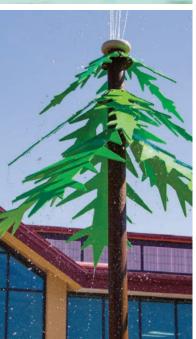

#### **NATURE**

themed collection

**Embrace the great outdoors** with the Nature Collection. Giant raining leaves, trees, flowers, spraying cat tails and wiggly water cannons are designed to peak the imagination of all waterplayers, young and experienced.

# NATURE

**Oakvale Farm & Fauna World** put an end to off-season slumps with a water park that keeps visitors cool year round. Highlighting their wildlife theme with the Wildwood Collection, the splash pad comes alive with water cannon koalas, a spiral tunnel coiled like a python and small features that introduce waterplayers to native critters like kangaroos and wombats.