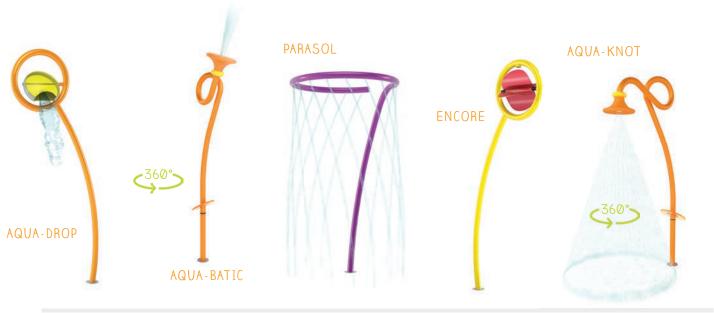

# CREATIVE NAUTICAL COLLECTIONS themed collection

**Escape to the high seas.** The Nautical Collection is sure to unleash adventure and courage in waterplayers of all ages and abilities. Brave the open water on the H.M.S. Waterplay, spray the nearest pirate or make friends with the wiggly Octopus!

### HIGH SEAS nautical collection

# CREATIVE | CIRQUE | by ehring

**The Cirque Collection** is designed for collaborative fun. Push, spin, plug and take aim. This troupe of whimsical and looping play features delights waterplayers with a spectacular water show.

## **CIRQUE** by **ehring**

COLOUR THEME:

WATCH THE BUCKET FILL AND GET READY FOR THE BIG SPLASH! RINGLING BIG TOP SOAKER big splashes cannon DJEMBE ROUE CYR arches small splashes

Visit www.waterplay.com for detailed product information.