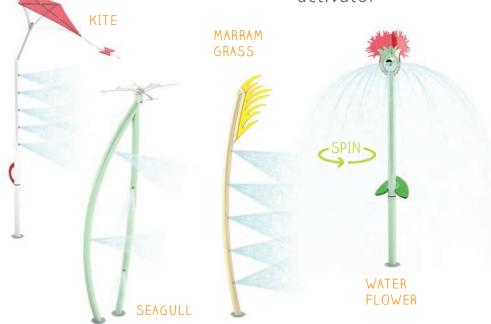

Designed for exploration, soaring water effects and big splashes, **the Shoreline Collection** guides waterplayers from the grassy meadows into a tidal zone of sneaky sea shells, curious gulls and dancing kites.