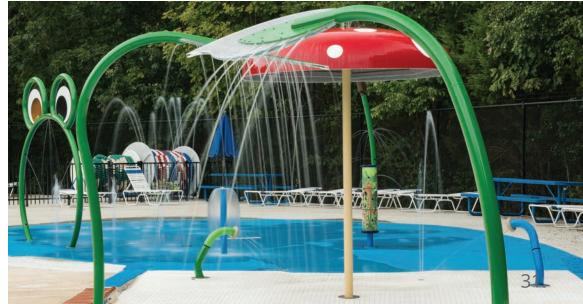

# ACTIVITY TOWERS

Activity Towers are multi-level water play structures that provide captivating visitor experiences for waterplayers of all ages. Perfect for any facility or environment, they adapt to your unique space and can be phased over time for enduring play value.

## ACTIVITY TOWERS

DESIGNATURE DESIGNATURE SERIES

AGES 2+ FROM TODDLER TO EXPERIENCED

Neatly packed mini play structures with multiple spray encounters and design themes!

- Perfect for tight spaces and smaller projects
- Perimeter splashes and calm water effects
- 4' deck height & water slide