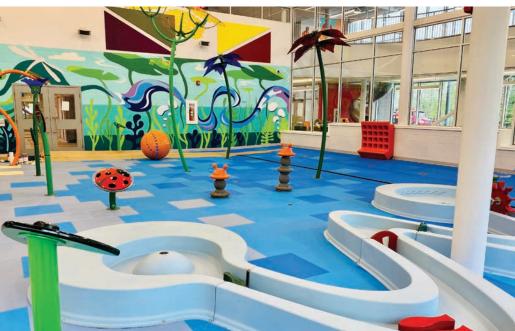

# FREESTANDING AQUATIC PLAY

A great aquatic play space should offer collaboration, physical movement, scientific inquiry, make believe and challenging play opportunities, supporting the unique development stages to every waterplayer. From spray cannons, to larger-than-life dumping buckets, small splashes and interactive play features, Waterplay provides a wide range of products to complete any community space design, as well as enhance visitor experiences at waterparks, entertainment centres, aquatic facilities, and holiday parks!

#### **CREATE SOMETHING AWESOME!**