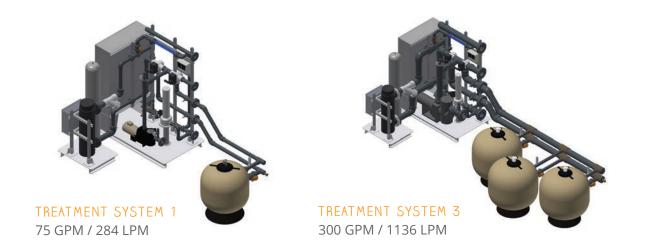

# SYSTEMS RECIRCULATION

Waterplay's recirculation system functions as a closed water management unit that continually recycles treated water to and from the play space.

water management systems

# SYSTEMS

**ACTIVATOR** 

Use the activator to trigger the controller.

1

Waterplay's flow through water management system drains into the local sanitary or storm drain system. The water is then handled according to local municipal water management strategies.

**CONTROLLER & MANIFOLD** 

The smartPLAY™ Controller & manifold work together to route the water to the play space based on programmed sequences.

## RETAIN & REUSE

Retain & reuse water management systems capture and repurpose water from the play pad for alternative uses in the community.