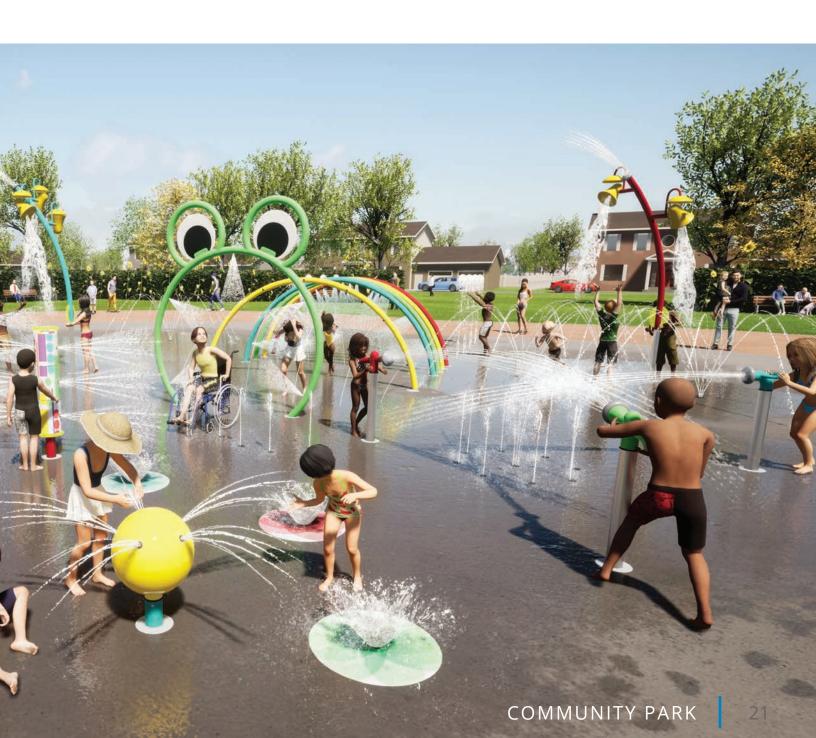

# FREESTANDING AQUATIC PLAY

A great aquatic play space should offer collaboration, physical movement, scientific inquiry, make believe and challenging play opportunities, supporting the unique development stages to every waterplayer. From spray cannons, to larger-than-life dumping buckets, small splashes and interactive play features, Waterplay provides a wide range of products to complete any community space design, as well as enhance visitor experiences at waterparks, entertainment centres, aquatic facilities, and holiday parks!