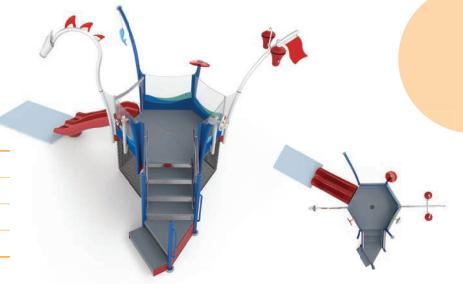

## **DISCOVERY**

AGES 2+ FROM TODDLER TO EXPERIENCED

Visit www.waterplay.com for detailed product information

WATER FEATURES 13

| LENGTH / WIDTH | 35'5" x 33'5" (10.8m x 10.2m           |
|----------------|----------------------------------------|
| TOTAL HEIGHT   | 14'8" (4.5m)                           |
| ELEVATED AREA  | 90ft <sup>2</sup> (8.3m <sup>2</sup> ) |
| APPLICATION    | Zero-depth / Pool / Slope              |

### NAUTICAL DISCOVERY N150

**SLIDES** 2

WATER FEATURES 13

**APPLICATION** 

| LENGTH / WIDTH | 35'5" x 33'5" (10.8m x 10.2m)          |
|----------------|----------------------------------------|
| TOTAL HEIGHT   | 14'8" (4.5m)                           |
| ELEVATED AREA  | 90ft <sup>2</sup> (8.3m <sup>2</sup> ) |