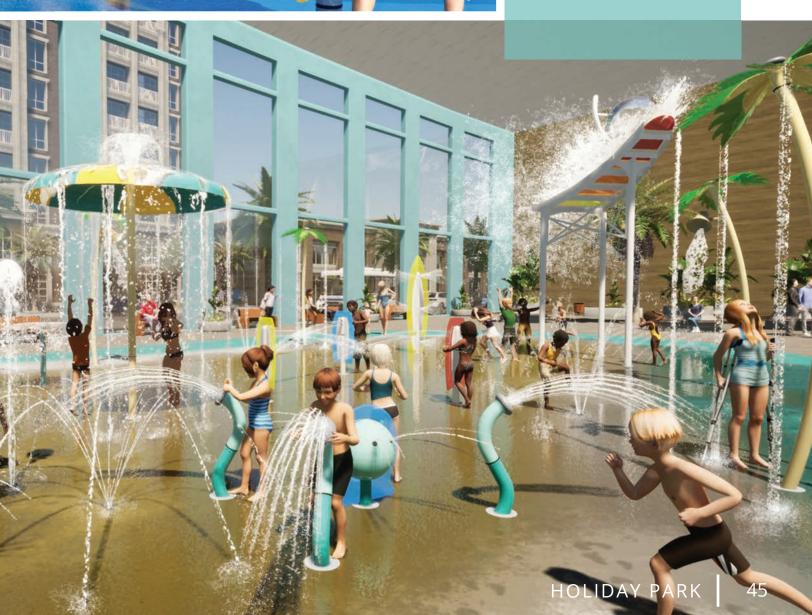

# FREESTANDING AQUATIC PLAY

A great aquatic play space should offer collaboration, physical movement, scientific inquiry, make believe and challenging play opportunities, supporting the unique development stages to every waterplayer. From spray cannons, to larger-than-life dumping buckets, small splashes and interactive play features, Waterplay provides a wide range of products to complete any community space design, as well as enhance visitor experiences at waterparks, entertainment centres, aquatic facilities, and holiday parks!