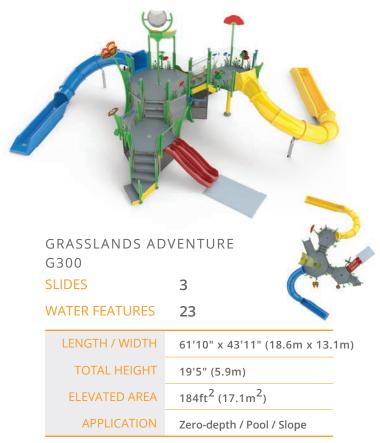

**GRASSLANDS EXPLORATION G200** 

2 **SLIDES** 

WATER FEATURES 17

| LENGTH / WIDTH | 44'7" x 39'8" (13.6m x 12.1m)            |
|----------------|------------------------------------------|
| TOTAL HEIGHT   | 16'6" (5.1m)                             |
| ELEVATED AREA  | 137ft <sup>2</sup> (12.7m <sup>2</sup> ) |
| APPLICATION    | Zero-depth / Pool / Slope                |

A stunning facility renovation—the **Apex Recreation Center** in Arvada, Colorado transformed its outdated leisure pool into a multi-level Activity Tower attraction. A **Grasslands** design narrated by lively wildflowers, splashing insects and Tower Soaker re-invigorates the play experience for all ages and energy levels.