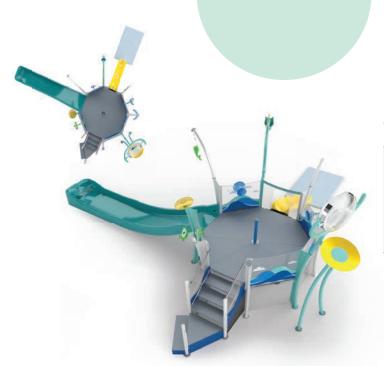

# CREATIVE NAUTICAL COLLECTIONS themed collection

**Escape to the high seas.** The Nautical Collection is sure to unleash adventure and courage in waterplayers of all ages and abilities. Brave the open water on the H.M.S. Waterplay, spray the nearest pirate or make friends with the wiggly Octopus!

# C R E A T I V E COLLECTION

### HIGH SEAS nautical collection

# NAUTICAL

Inspired by South Africa's subtropical beaches, the **WavePark Gateway Entertainment Centre** takes families on a refreshingly cool adventure. Set sail on a magnificent pirate ship, navigate tidal waves from the Mega Soaker and hang out under the showering palms. The perfect reward after a busy day of shopping.