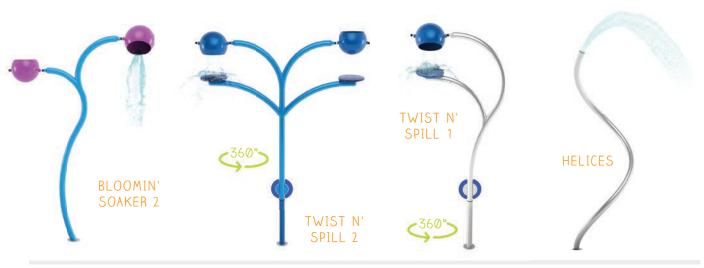

#### **REVOLUTIONS**

urban collection

**The Revolutions Collection** was designed on an axis. Featuring smooth lines, 360° revolutions, spirals and spheres, this stunning group of products and colours unites play with a contemporary design aesthetic.

# REVOLUTIONS

Bold and vibrant, or subtle and soothing, the Revolutions Collection builds a playful momentum in any community space.

## **ACTION ACTIVATORS™**

Bring surrounding play features to life by **spinning** the Ringmaster or **twisting** the Whirler. Waterplay's unique Action Activators™ are the perfect blend of play value and water conservation.

## **360° ROTATIONAL HUB**

Easy movement for all ages and abilities, the 360° rotational hub features continuous and smooth movement for maximum play value.