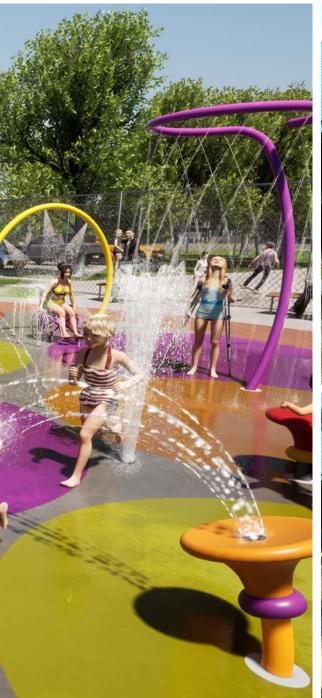

# CREATIVE | CIRQUE | by ehring

**The Cirque Collection** is designed for collaborative fun. Push, spin, plug and take aim. This troupe of whimsical and looping play features delights waterplayers with a spectacular water show.

## **CIRQUE** by **ehring**

COLOUR THEME:

WATCH THE BUCKET FILL AND GET READY FOR THE BIG SPLASH! RINGLING BIG TOP SOAKER big splashes cannon DJEMBE ROUE CYR arches small splashes

Visit www.waterplay.com for detailed product information.

soakers & sprays

SPIN THE RINGMASTER TO ACTIVATE SURROUNDING WATER.

RINGMASTER

activators

PUSH DOWN AND WATCH THE NEAREST GROUND SPRAY SHOOT HIGHER!