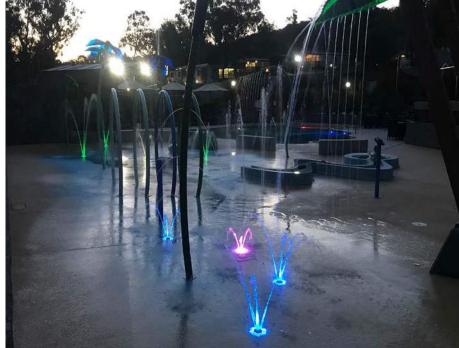

#### GROUND SPRAYS

Ground sprays are an essential part of every design: use them alone or to complete a design with dynamic spray patterns. Keep the magic flowing after dark with Glow Effects and Luminaries!

# LUMINARIES & GLOW EFFECTS

MILLENIA STYLUS PARK CALIFORNIA, USA urban area Extend the hours of usage and create a striking water display that flows from day to night!
Luminaries create a multifunctional space that glimmers between play and visual art.