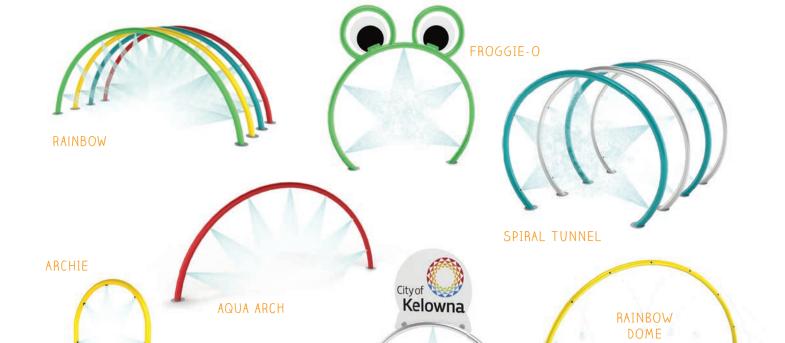

#### CREATIVE | KALEIDOSCOPE

classic collection

**A child's imagination** is full of bright colours and fun shapes. The Kaleidoscope Collection takes waterplayers on an action-packed, playful adventure through a real life wonderland of discovery.

## KALEIDOSCOPE classic collection

Visit www.waterplay.com for detailed product information.

small splashes

arches

O-RIGINAL

CUSTOMIZABLE WITH A CITY NAME,

LOGO, OR SPONSOR RECOGNITION