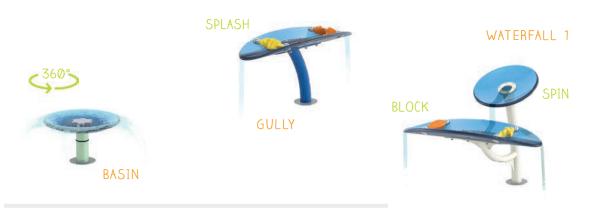

## WATERWAYS

A cascading adventure for inquisitive waterplayers who like to explore the different ways that water moves.

Guide the water into waterfalls and gullies, through spinning weirs and tipping buckets, across sneaky holes and into whirling basins. Waterways offers a new adventure at every turn.

## basins & gullies

waterfalls

"If you can't go through an obstacle, go around it, Water does."

Margaret Atwood
The Penelopiad

Inspired by nature, designed for fun—the **Discovery Stream** is a modular stream bed packed full of fascinating water weirs that challenge the mind and evoke thoughtful play. Perfect for waterplayers of all ages and abilities.