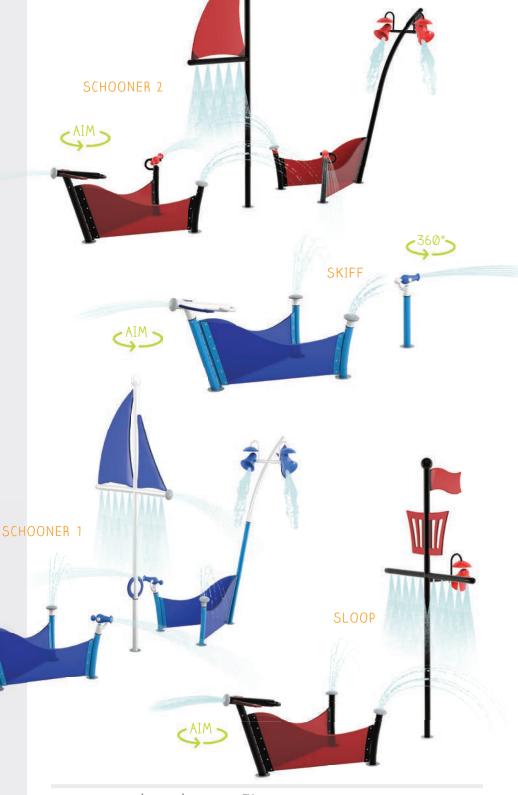

#### **PLAY CLUSTERS™**

nautical collection

Voyages Play Clusters™ offer an action-packed play solution with a compact footprint to accommodate any space or budget.

Visit www.waterplay.com for detailed product information.

## SET A COURSE FOR ADVENTURE WITH VOYAGES!

Perfect as a stand-alone attraction or part of a larger design, the **Voyages Play Clusters™** bring playful ships and sailing vessels to your next adventure! From the small and compact Skiff to the deluxe Schooner—each cluster offers a unique set of water effects and footprints to complement every space.