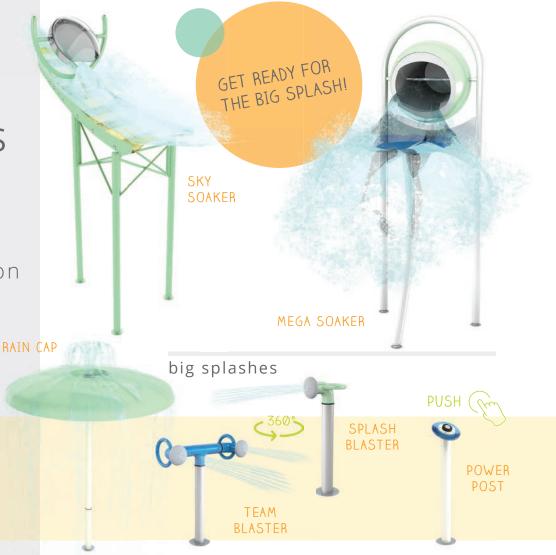

# FREESTANDING AQUATIC PLAY

A great aquatic play space should offer collaboration, physical movement, scientific inquiry, make believe and challenging play opportunities, supporting the unique development stages to every waterplayer. From spray cannons, to larger-than-life dumping buckets, small splashes and interactive play features, Waterplay provides a wide range of products to complete any community space design, as well as enhance visitor experiences at waterparks, entertainment centres, aquatic facilities, and holiday parks!

#### **CREATE SOMETHING AWESOME!**