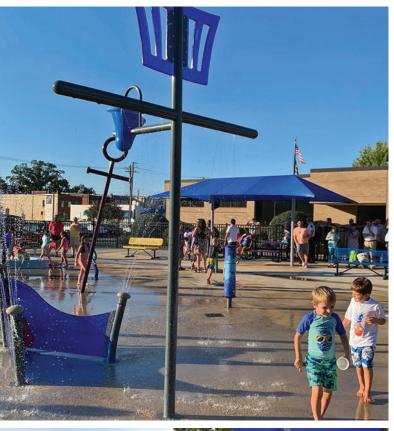

# CREATIVE NAUTICAL COLLECTIONS themed collection

**Escape to the high seas.** The Nautical Collection is sure to unleash adventure and courage in waterplayers of all ages and abilities. Brave the open water on the H.M.S. Waterplay, spray the nearest pirate or make friends with the wiggly Octopus!

### HIGH SEAS nautical collection

# NAUTICAL

Inspired by South Africa's subtropical beaches, the **WavePark Gateway Entertainment Centre** takes families on a refreshingly cool adventure. Set sail on a magnificent pirate ship, navigate tidal waves from the Mega Soaker and hang out under the showering palms. The perfect reward after a busy day of shopping.