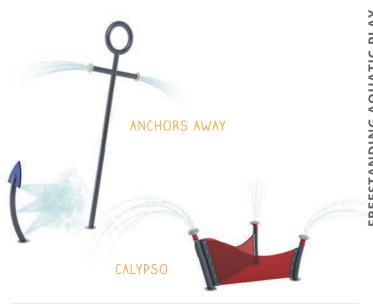

# CREATIVE NAUTICAL COLLECTIONS themed collection

**Escape to the high seas.** The Nautical Collection is sure to unleash adventure and courage in waterplayers of all ages and abilities. Brave the open water on the H.M.S. Waterplay, spray the nearest pirate or make friends with the wiggly Octopus!

### HIGH SEAS nautical collection

# NAUTICAL

Inspired by South Africa's subtropical beaches, the **WavePark Gateway Entertainment Centre** takes families on a refreshingly cool adventure. Set sail on a magnificent pirate ship, navigate tidal waves from the Mega Soaker and hang out under the showering palms. The perfect reward after a busy day of shopping.