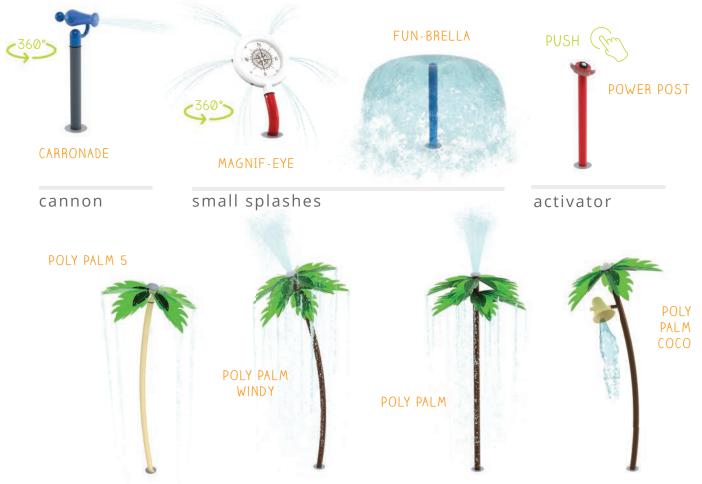

# FREESTANDING AQUATIC PLAY

A great aquatic play space should offer collaboration, physical movement, scientific inquiry, make believe and challenging play opportunities, supporting the unique development stages to every waterplayer. From spray cannons, to larger-than-life dumping buckets, small splashes and interactive play features, Waterplay provides a wide range of products to complete any community space design, as well as enhance visitor experiences at waterparks, entertainment centres, aquatic facilities, and holiday parks!

## ON DEMAND WATER ACTIVATION

Optimize water use and maximize play value with Waterplay's on demand button activators. A perfect solution for reducing water consumption while creating a dynamic play experience. **Push** to start the flow of water.

## **360° ROTATIONAL HUB**

Easy movement for all ages and abilities, the 360° rotational hub features continuous and smooth movement for maximum play value.