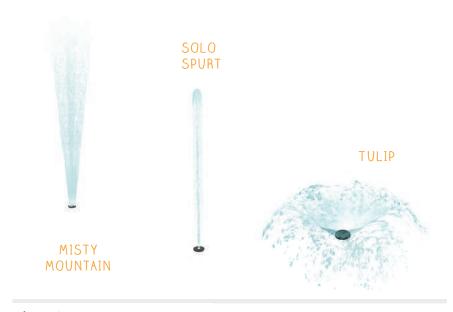

### **GROUND SPRAYS**

product collection

# CREATIVE SOLUTIONS

#### GROUND SPRAYS

Ground sprays are an essential part of every design: use them alone or to complete a design with dynamic spray patterns. Keep the magic flowing after dark with Glow Effects and Luminaries!

THEY GO ANYWHERE...

cause & effect

GROUP VOLCANO