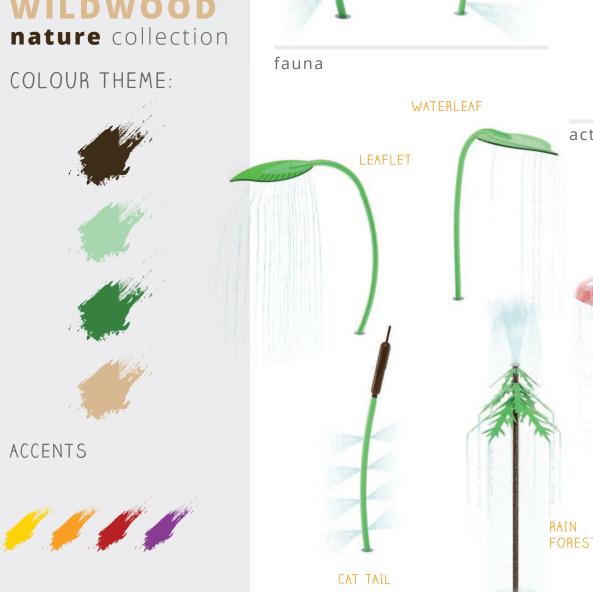

#### **NATURE**

themed collection

**Embrace the great outdoors** with the Nature Collection. Giant raining leaves, trees, flowers, spraying cat tails and wiggly water cannons are designed to peak the imagination of all waterplayers, young and experienced.

#### WILDWOOD

flora

FUN-BRELLA FUN-GUY

small splashes

cannons

## RANCH & JUNGLE nature collection

COLOUR THEME:

ACCENTS

Visit www.waterplay.com for detailed product information.