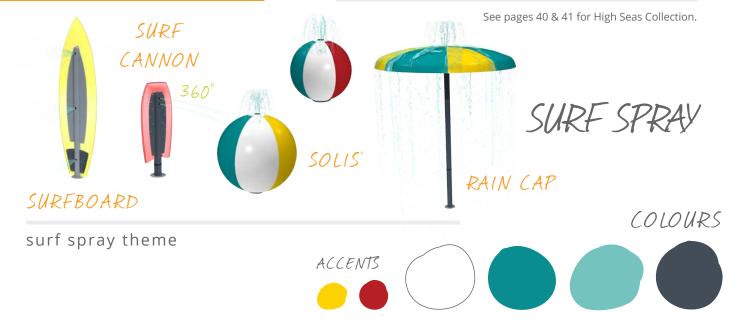

#### additional themes

The Surf Spray Collection perfectly embodies the serenity and playfulness of the beach. Use these features together with the High Seas Collection to slow down your nautical adventure and create a Zen play space full of surf, sun and fun.

Visit www.waterplay.com for detailed product information.

classic