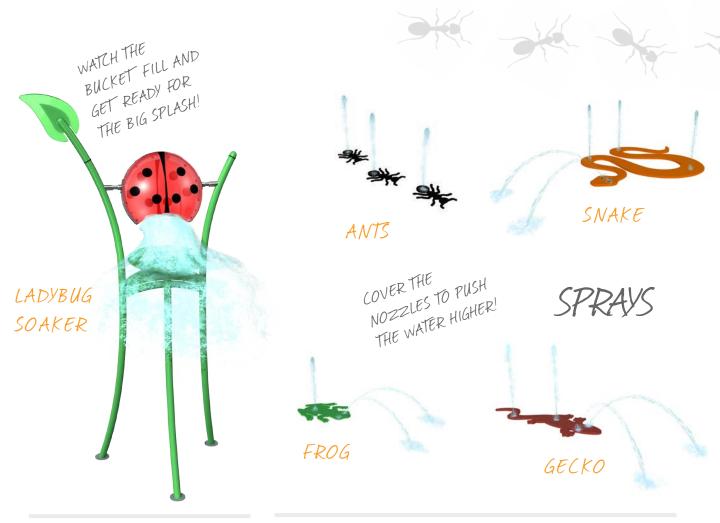

## GRASSLANDS

COLOURS

COMMUNITY PARK

Tall blades of grass, whimsical wildflowers, smooth stones and friendly creatures, the Grasslands Collection brings the wonder and beauty of nature to the play pad.

big splash

crawling ground sprays

whimsical wildflowers

FIND YOUR WAY THROUGH SHOWERING POPPIES, TALL GRASSES, GIANT DEW DROPS AND A SHIMMERING STREAM FULL OF FISH AT PRAIRIE WINDS PARK. THIS NATURE-INSPIRED AQUATIC PLAY SPACE PROVIDES FAMILIES IN CALGARY, ALBERTA WITH WATER PLAY FUN THROUGHOUT THE SUMMER SEASON. THE MODERN, ECO-FRIENDLY DESIGN CREATES AN ATTRACTIVE PUBLIC SPACE WHERE THE COMMUNITY CAN GATHER, RELAX AND CONNECT THROUGH PLAY.

### GROUND SPRAYS

TEAM EFFECT

GROUP VOLCANO

#### TEAM EFFECT MINI

COVER THE NOZZLES TO PUSH THE WATER HIGHER!

cause & effect

WAVE

TWIN SPURT

TIDAL WAVE

STEADY STREAM

directional