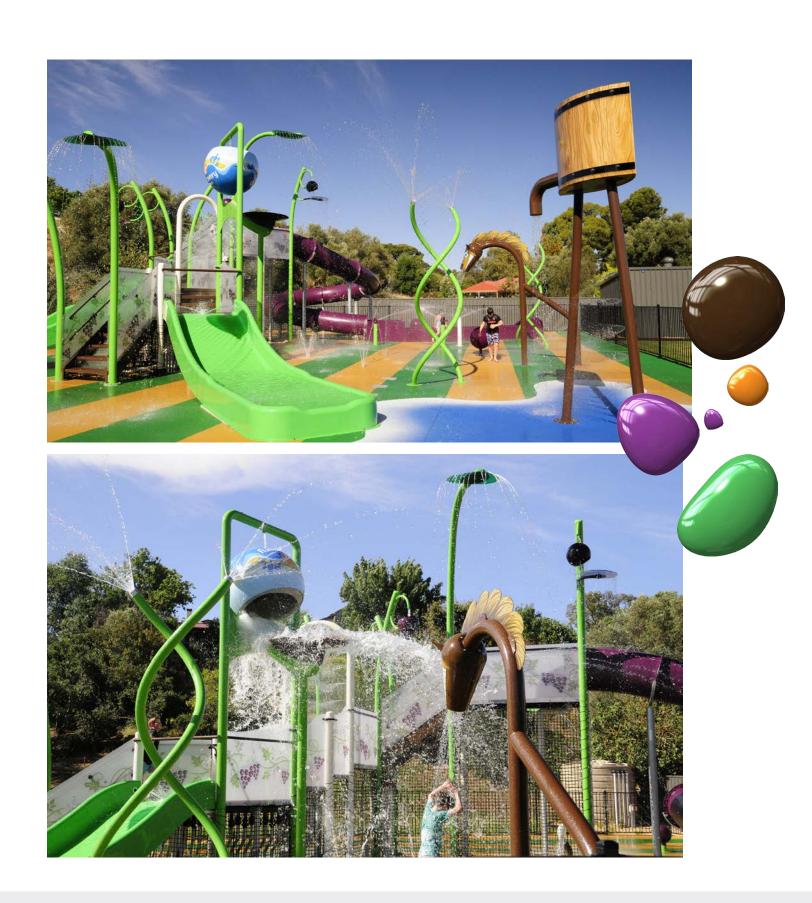

INSPIRED BY BAROSSA VALLEY'S LUSH VINEYARDS, THIS ACTIVITY TOWER COMES TO LIFE WITH GIANT SHOWERING LEAVES AND SNEAKY GRAPE BUCKETS THAT FILL WITH WATER BEFORE SPILLING ONTO WATERPLAYERS BELOW. AT 500 SQUARE METRES, THE ATTRACTION OFFERS SOMETHING FOR THE WHOLE FAMILY WITH AGE APPROPRIATE PLAY ZONES. TODDLERS CAN EXPLORE GENTLE SPRAY FEATURES, WHILE THRILL-SEEKING WATERPLAYERS (PARENTS INCLUDED) CAN GET DRENCHED UNDER THE MEGA SOAKER'S 40 GALLON SPLASH!