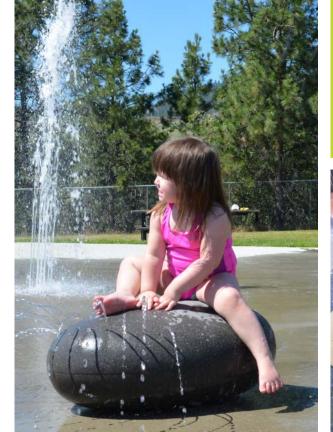

#### **STONES**

Delight the senses with Surf Stones. Inspired by the smooth pebbles of a shoreline, these giant stones provide a calm space for kids to rest, relax and explore gentle water effects. Surf Stones are available in three unique spray patterns and feature a sand-blasted surface for safe play.

serene stones

urban