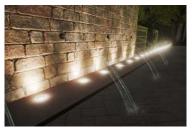

# LUMINARIES & GLOW EFFECTS

Create a multi-functional space for play and visual beauty.

GLOW EFFECTS

RECESSED LED LIGHTS
ILLUMINATE INTEGRATED
GROUND SPRAY.

LUMINARIES

luminaries & glow effects

DREAM. DESIGN. DELIVER.

THIS COMMUNITY SPLASH PAD CREATES A BEAUTIFUL WATER DISPLAY THAT FLOWS FROM DAY TO NIGHT.

WATERPLAY'S LED LUMINARY GROUND SPRAYS CAN BE PROGRAMMED FOR A CHOREOGRAPHED LIGHT SHOW,

WHILE AN ACTION PLATE ACTIVATOR LETS KIDS STEP THE WATER INTO MOTION. BEHIND THE SCENES, A

STATE OF THE ART WATER TREATMENT SYSTEM ALLOWS CITY STAFF TO REMOTELY MONITOR THE SPACE

FOR A FLAWLESS PERFORMANCE.

Activity Towers create a burst of excitement at the heart of your play space. Spacious play decks, water slides and interactive features build a world of fun that flows on and beyond your structure. From a bustling community aquatic centre to a five-star resort destination, activity towers fit almost any space and budget, creating endless ways to play.