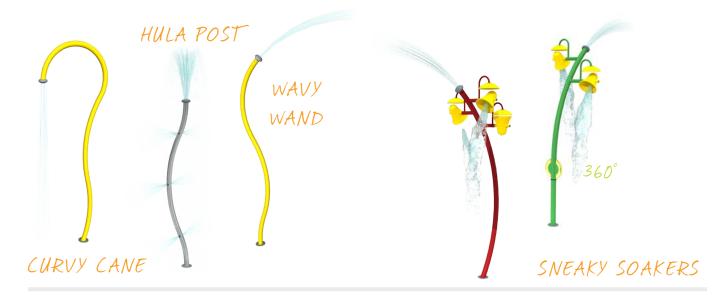

### CIRQUE

soakers & sprays

PUSH DOWN

AND WATCH

THE NEAREST

GROUND SPRAY

SHOOT HIGHER!

BOINGO

cannons arches

PRESTO

SPIN

SPIN THE RINGMASTER TO ACTIVATE SURROUNDING WATER:)

RINGMASTER

activators

ehring