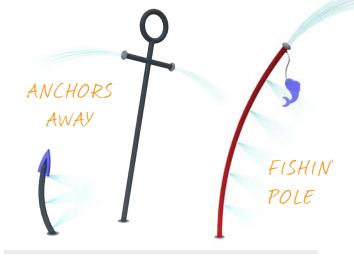

### NAUTICAL

COLOURS

HOTEL & RESORT

DREAM. DESIGN. DELIVER.

Escape to the high seas. The Nautical Collection is sure to unleash adventure and courage in waterplayers of all ages and abilities. Brave the open water on the H.M.S. Waterplay, spray the nearest pirate or play with the friendly octopus... just make sure to bring your towel as there's no dry land in sight!

### NAUTICAL

high seas

small splashes

soakers & sprays activators

INSPIRED BY DURBAN'S SUBTROPICAL BEACHES, THE GO WILD WATER PARK AT THE WAVE HOUSE ENTERTAINMENT CENTRE BRINGS SAND AND SURF TO THE BIG CITY. LOCATED IN THE GATEWAY THEATRE OF SHOPPING, THE SPACE TAKES KIDS AND FAMILIES ON A COOL ADVENTURE. SET SAIL ON A MAGNIFICENT PIRATE SHIP, NAVIGATE TIDAL WAVES FROM THE MEGA SOAKER OR CHILL OUT UNDER SHOWERING PALM TREES. BUT WATCH FOR SPRAYING TENTACLES-A GIANT SEA MONSTER LURKS!

#### GO WILD WATER PARK

south africa

## NAUTICAL