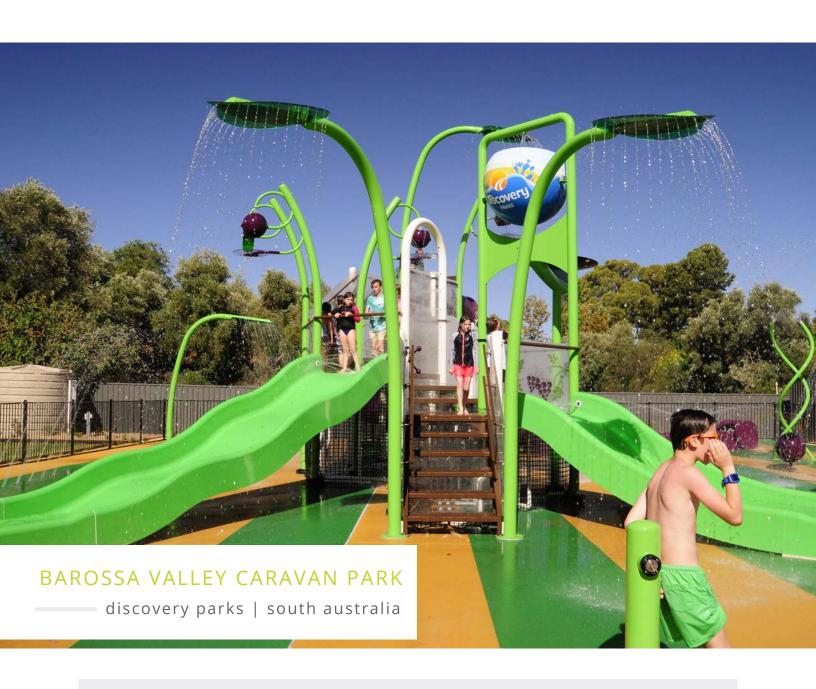

INSPIRED BY BAROSSA VALLEY'S LUSH VINEYARDS, THIS ACTIVITY TOWER COMES TO LIFE WITH GIANT SHOWERING LEAVES AND SNEAKY GRAPE BUCKETS THAT FILL WITH WATER BEFORE SPILLING ONTO WATERPLAYERS BELOW. AT 500 SQUARE METRES, THE ATTRACTION OFFERS SOMETHING FOR THE WHOLE FAMILY WITH AGE APPROPRIATE PLAY ZONES. TODDLERS CAN EXPLORE GENTLE SPRAY FEATURES, WHILE THRILL-SEEKING WATERPLAYERS (PARENTS INCLUDED) CAN GET DRENCHED UNDER THE MEGA SOAKER'S 40 GALLON SPLASH!