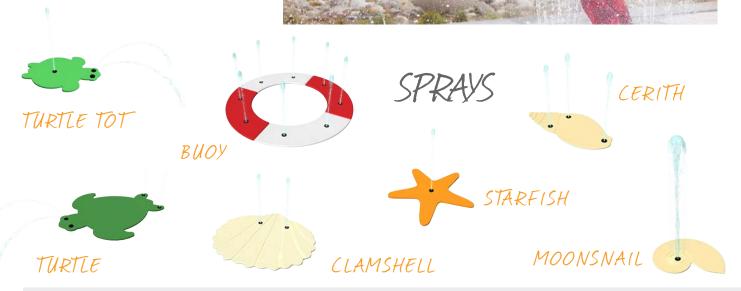

### GROUND SPRAYS

TEAM EFFECT

GROUP VOLCANO

#### TEAM EFFECT MINI

COVER THE NOZZLES TO PUSH THE WATER HIGHER!

cause & effect

WAVE

TWIN SPURT

TIDAL WAVE

STEADY STREAM

directional

tunnel customizable

#### THEY GO ANYWHERE ...

Complete your design with different spray effects, create a design using only ground sprays or combine them with Glow Effects and Luminaries for a multi-functional space.

Ground sprays are an essential part of every design.

### PUDDLES!

puddles

An exciting take on the traditional ground spray, Puddles bring the fun of rain puddles to the play pad. Designed with a squishy jump pad, this ground spray encourages waterplayers to stomp, dance or hop to create a splashy water effect.