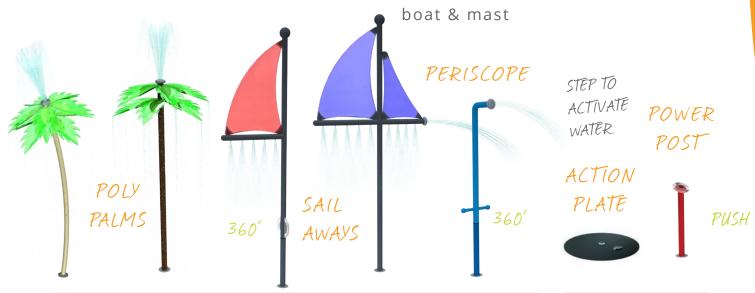

### NAUTICAL

COLOURS

HOTEL & RESORT

DREAM. DESIGN. DELIVER.

Escape to the high seas. The Nautical Collection is sure to unleash adventure and courage in waterplayers of all ages and abilities. Brave the open water on the H.M.S. Waterplay, spray the nearest pirate or play with the friendly octopus... just make sure to bring your towel as there's no dry land in sight!

### NAUTICAL

high seas

small splashes

soakers & sprays activators

INSPIRED BY DURBAN'S SUBTROPICAL BEACHES, THE GO WILD WATER PARK AT THE WAVE HOUSE ENTERTAINMENT CENTRE BRINGS SAND AND SURF TO THE BIG CITY. LOCATED IN THE GATEWAY THEATRE OF SHOPPING, THE SPACE TAKES KIDS AND FAMILIES ON A COOL ADVENTURE. SET SAIL ON A MAGNIFICENT PIRATE SHIP, NAVIGATE TIDAL WAVES FROM THE MEGA SOAKER OR CHILL OUT UNDER SHOWERING PALM TREES. BUT WATCH FOR SPRAYING TENTACLES-A GIANT SEA MONSTER LURKS!

#### GO WILD WATER PARK

south africa

## NAUTICAL