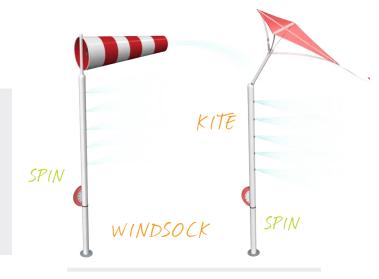

### SHORELINE

COLOURS

URBAN SPACE

See pages 12 & 13 for Grasslands Collection.

The scenic beauty of the Grasslands Collection gradually meets the soothing ocean in the Shoreline Collection.

Designed for exploration, soaring water effects and big splashes, Shoreline guides waterplayers from the grassy meadows and into a tidal zone of sneaky sea shells, curious gulls and dancing kites.

#### **SHORELINE**

SOAKER

big splash

ground sprays