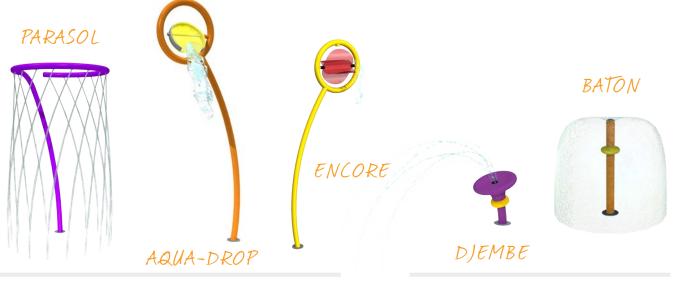

### CIRQUE

The Cirque Collection is designed for collaborative fun. Push, spin, plug and take aim. This troupe of whimsical and looping play features delights waterplayers with a spectacular water show for all ages.

### CIRQUE

soakers & sprays

PUSH DOWN

AND WATCH

THE NEAREST

GROUND SPRAY

SHOOT HIGHER!

BOINGO

cannons arches

PRESTO

SPIN

SPIN THE RINGMASTER TO ACTIVATE SURROUNDING WATER:)

RINGMASTER

activators

ehring