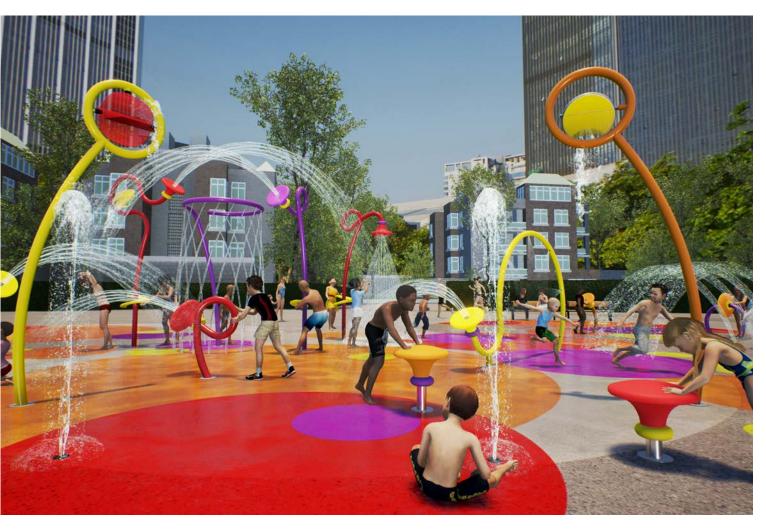

# REVOLUTIONS

The Revolutions Collection was designed on an axis. Featuring smooth lines, 360° revolutions, spirals and spheres, this stunning group of products and colours unites play with a contemporary design aesthetic.

soakers & sprays

cannons

activators

arches

Visit www.waterplay.com for detailed product information.

urban