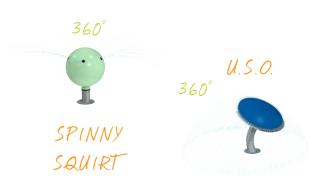

# REVOLUTIONS

The Revolutions Collection was designed on an axis. Featuring smooth lines, 360° revolutions, spirals and spheres, this stunning group of products and colours unites play with a contemporary design aesthetic.

soakers & sprays

cannons

activators

arches

Visit www.waterplay.com for detailed product information.

urban