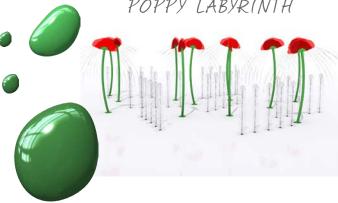

crawling ground sprays

whimsical wildflowers

FIND YOUR WAY THROUGH SHOWERING POPPIES, TALL GRASSES, GIANT DEW DROPS AND A SHIMMERING STREAM FULL OF FISH AT PRAIRIE WINDS PARK. THIS NATURE-INSPIRED AQUATIC PLAY SPACE PROVIDES FAMILIES IN CALGARY, ALBERTA WITH WATER PLAY FUN THROUGHOUT THE SUMMER SEASON. THE MODERN, ECO-FRIENDLY DESIGN CREATES AN ATTRACTIVE PUBLIC SPACE WHERE THE COMMUNITY CAN GATHER, RELAX AND CONNECT THROUGH PLAY.