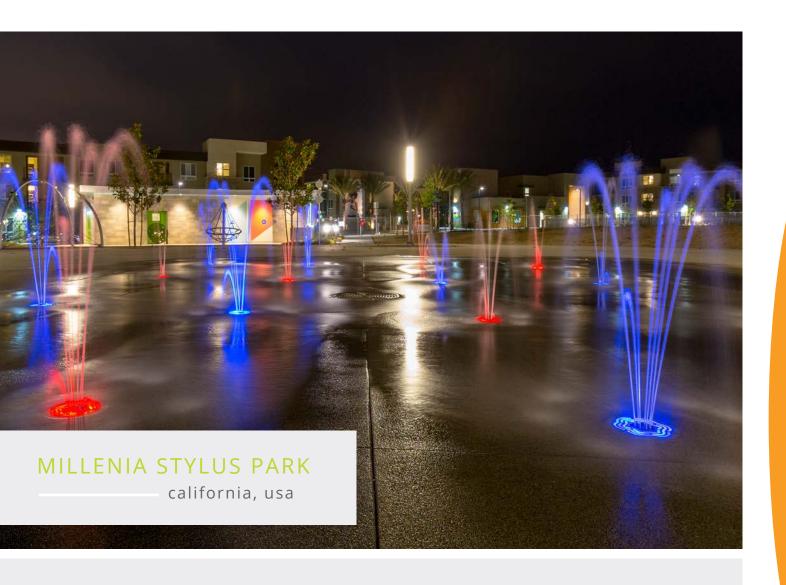

effects, create a design using only ground sprays or combine them with Glow Effects and Luminaries for a multi-functional space.

Ground sprays are an essential part of every design.







## stomp, dance, hop with



DREAM. DESIGN. DELIVER.

### PUDDLES!









puddles

An exciting take on the traditional ground spray, Puddles bring the fun of rain puddles to the play pad. Designed with a squishy jump pad, this ground spray encourages waterplayers to stomp, dance or hop to create a splashy water effect.















SOUND SPRAY

TAPPIN' TUNES

sound



# LUMINARIES & GLOW EFFECTS

Create a multi-functional space for play and visual beauty.





GLOW EFFECTS



RECESSED LED LIGHTS
ILLUMINATE INTEGRATED
GROUND SPRAY.

LUMINARIES

luminaries & glow effects

DREAM. DESIGN. DELIVER.







THIS COMMUNITY SPLASH PAD CREATES A BEAUTIFUL WATER DISPLAY THAT FLOWS FROM DAY TO NIGHT.

WATERPLAY'S LED LUMINARY GROUND SPRAYS CAN BE PROGRAMMED FOR A CHOREOGRAPHED LIGHT SHOW,

WHILE AN ACTION PLATE ACTIVATOR LETS KIDS STEP THE WATER INTO MOTION. BEHIND THE SCENES, A

STATE OF THE ART WATER TREATMENT SYSTEM ALLOWS CITY STAFF TO REMOTELY MONITOR THE SPACE

FOR A FLAWLESS PERFORMANCE.



Activity Towers create a burst of excitement at the heart of your play space. Spacious play decks, water slides and interactive features build a world of fun that flows on and beyond your structure. From a bustling community aquatic centre to a five-star resort destination, activity towers fit almost any space and budget, creating endless ways to play.



### ACTIVITY TOWERS

TAKE YOUR AQUATIC SPACE TO