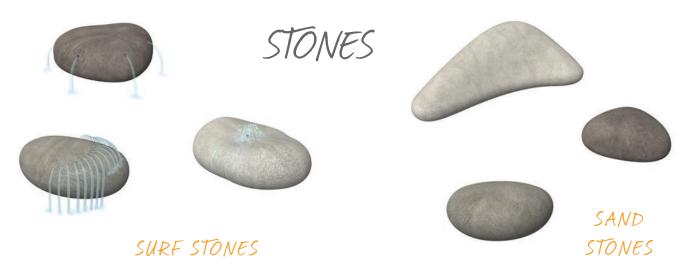

#### **STONES**

Delight the senses with Surf Stones. Inspired by the smooth pebbles of a shoreline, these giant stones provide a calm space for kids to rest, relax and explore gentle water effects. Surf Stones are available in three unique spray patterns and feature a sand-blasted surface for safe play.

serene stones

urban