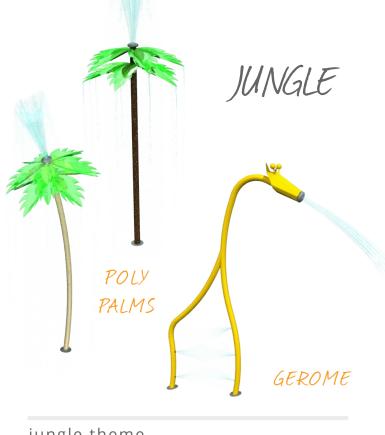

#### additional themes

Our Nature Collection is adaptable. Use the Ranch and Jungle themed products to build onto the Wildwood Collection and tell a story that's not only unique, but full of themed fun!

See pages 32 & 33 for Wildwood Collection.

ranch & jungle

RANCH

COLOURS

jungle theme

COLOURS

themed