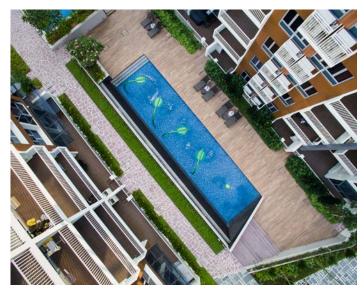

## GRASSLANDS

COLOURS

COMMUNITY PARK

Tall blades of grass, whimsical wildflowers, smooth stones and friendly creatures, the Grasslands Collection brings the wonder and beauty of nature to the play pad.

big splash

crawling ground sprays

whimsical wildflowers

FIND YOUR WAY THROUGH SHOWERING POPPIES, TALL GRASSES, GIANT DEW DROPS AND A SHIMMERING STREAM FULL OF FISH AT PRAIRIE WINDS PARK. THIS NATURE-INSPIRED AQUATIC PLAY SPACE PROVIDES FAMILIES IN CALGARY, ALBERTA WITH WATER PLAY FUN THROUGHOUT THE SUMMER SEASON. THE MODERN, ECO-FRIENDLY DESIGN CREATES AN ATTRACTIVE PUBLIC SPACE WHERE THE COMMUNITY CAN GATHER, RELAX AND CONNECT THROUGH PLAY.