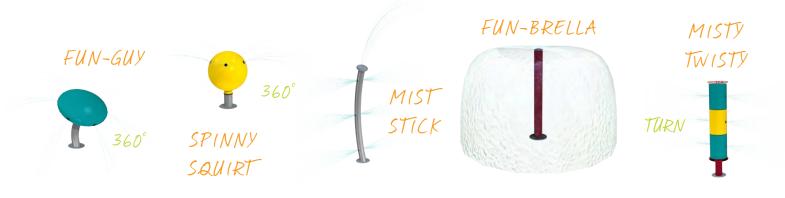

#### 360° ROTATIONAL HUB

Easy movement for all ages and abilities, the 360° rotational hub features continuous and smooth movement. Adjustable spray zones ensure that this durable hub meets the needs and requirements of all play pad designs.

#### CAUSE & EFFECT

Push, spin, plug, turn, aim and jump, Waterplay's product designs encourage waterplayers to collaborate, explore and push the bounds of play to new limits through technologies that encourage interaction and discovery.

#### ACTIVATION

Optimize water use! Waterplay's on-demand and action activators let waterplayers of all ages and abilities control when the water is turned on. A great way to reduce water consumption while creating a dynamic play experience.