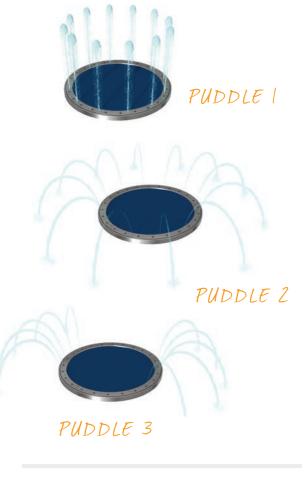

### PUDDLES!

puddles

An exciting take on the traditional ground spray, Puddles bring the fun of rain puddles to the play pad. Designed with a squishy jump pad, this ground spray encourages waterplayers to stomp, dance or hop to create a splashy water effect.