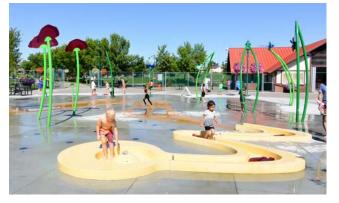

## GRASSLANDS

COLOURS

COMMUNITY PARK

Tall blades of grass, whimsical wildflowers, smooth stones and friendly creatures, the Grasslands Collection brings the wonder and beauty of nature to the play pad.

big splash

crawling ground sprays

whimsical wildflowers

FIND YOUR WAY THROUGH SHOWERING POPPIES, TALL GRASSES, GIANT DEW DROPS AND A SHIMMERING STREAM FULL OF FISH AT PRAIRIE WINDS PARK. THIS NATURE-INSPIRED AQUATIC PLAY SPACE PROVIDES FAMILIES IN CALGARY, ALBERTA WITH WATER PLAY FUN THROUGHOUT THE SUMMER SEASON. THE MODERN, ECO-FRIENDLY DESIGN CREATES AN ATTRACTIVE PUBLIC SPACE WHERE THE COMMUNITY CAN GATHER, RELAX AND CONNECT THROUGH PLAY.