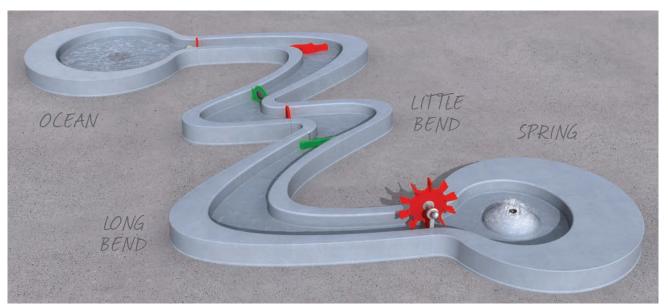

# WATER MANAGEMENT SOLUTIONS

#### CREATE SUSTAINABLE PLAY SPACES.

Water management is about making the water work for the specific needs of your aquatic play design and the surrounding infrastructure. With options for every project, Waterplay's tools and systems lead the industry in technology and function. Knowing what happens with the water is a big part of your project, work with Waterplay to find the best solution for your space.

#### RECIRCULATION

Waterplay's recirculation system functions as a closed water management unit that continually treats and recirculates water to and from your play space. Specially engineered and modular, this system is also convenient for areas with limited space.

#### FLOW THROUGH

Flow through water management system drains into the local sanitary or storm drain system. The water is then handled according to local municipal water management strategies.

#### RETAIN & REUSE

Retain & reuse water management systems capture and re-purposes water from the play pad for alternative uses in the community.

Recreational tables, benches and stools for the whole family.