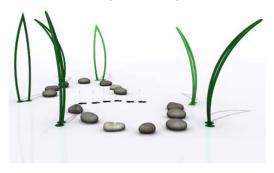

### PLAY CLUSTERST

Encourage specific play styles through clusters of play perfect for any setting.

STARFISH TOGETHER WITH A CIRCLE OF STONES CREATE A CONTEMPLATIVE PLAY SPACE OR MOMENTARY ESCAPE FROM A BUSTLING URBAN ENVIRONMENT.

SERENE STONES

GRASSES TOGETHER FOR IMPACT AND USE GROUND SPRAYS TO CREATE A UNIQUE

GROUP MULTIPLE

WATER LABYRINTH.