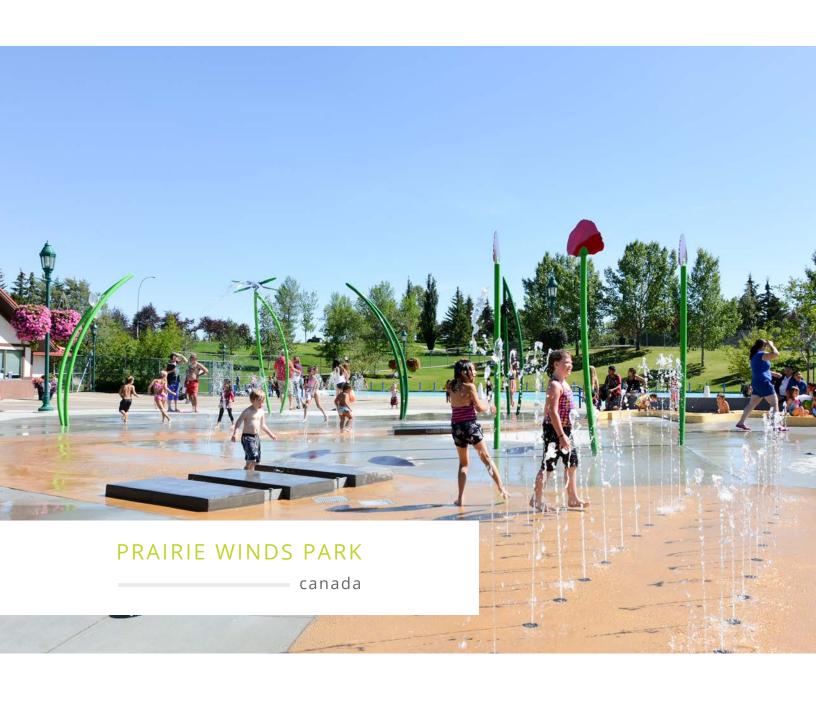

## GRASSLANDS

COLOURS

COMMUNITY PARK

Tall blades of grass, whimsical wildflowers, smooth stones and friendly creatures, the Grasslands Collection brings the wonder and beauty of nature to the play pad.

big splash

crawling ground sprays

whimsical wildflowers

FIND YOUR WAY THROUGH SHOWERING POPPIES, TALL GRASSES, GIANT DEW DROPS AND A SHIMMERING STREAM FULL OF FISH AT PRAIRIE WINDS PARK. THIS NATURE-INSPIRED AQUATIC PLAY SPACE PROVIDES FAMILIES IN CALGARY, ALBERTA WITH WATER PLAY FUN THROUGHOUT THE SUMMER SEASON. THE MODERN, ECO-FRIENDLY DESIGN CREATES AN ATTRACTIVE PUBLIC SPACE WHERE THE COMMUNITY CAN GATHER, RELAX AND CONNECT THROUGH PLAY.