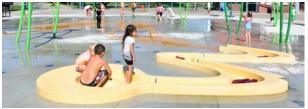

#### **STONES**

Delight the senses with Surf Stones. Inspired by the smooth pebbles of a shoreline, these giant stones provide a calm space for kids to rest, relax and explore gentle water effects. Surf Stones are available in three unique spray patterns and feature a sand-blasted surface for safe play.

serene stones

urban