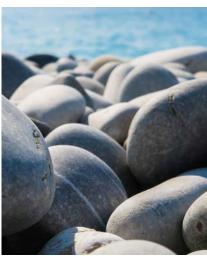

Floating leaves bring a sense of motion to still spaces, with a table and seating design that's perfect for playing, picnicking and relaxing.

stools and benches

mix and match

Bring the natural beauty of the coast inland. Sea shell shapes and smooth pebbles create unique shoreline gathering places designed for outdoor meals, relaxing and daydreaming.

stools and benches

picnic tables