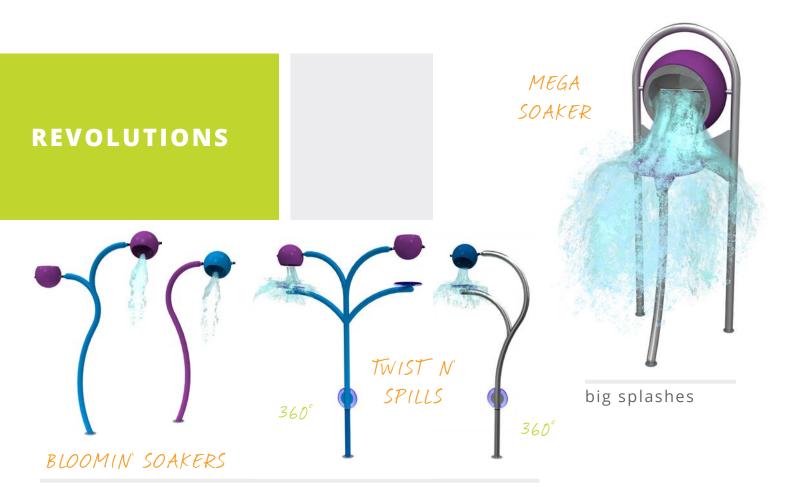

# REVOLUTIONS

The Revolutions Collection was designed on an axis. Featuring smooth lines, 360° revolutions, spirals and spheres, this stunning group of products and colours unites play with a contemporary design aesthetic.

soakers & sprays

cannons

activators

arches

Visit www.waterplay.com for detailed product information.

urban