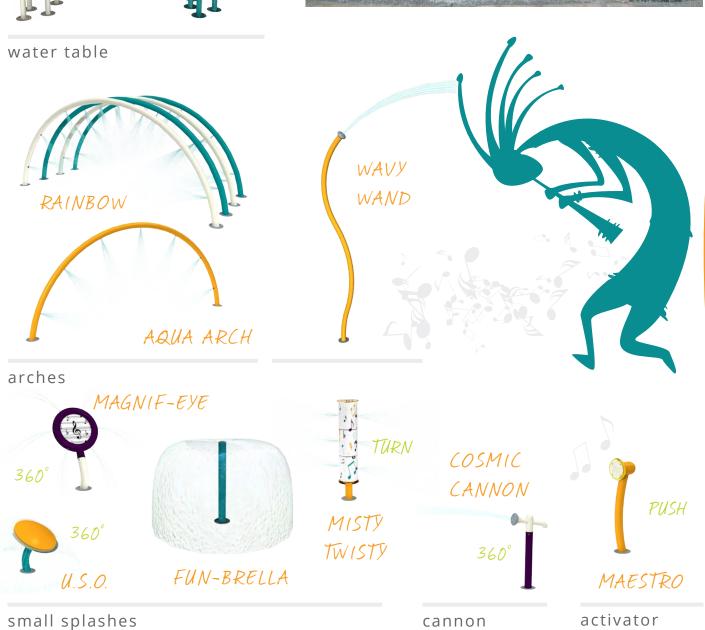

# REVOLUTIONS

The Revolutions Collection was designed on an axis. Featuring smooth lines, 360° revolutions, spirals and spheres, this stunning group of products and colours unites play with a contemporary design aesthetic.

soakers & sprays

cannons

activators

arches

Visit www.waterplay.com for detailed product information.

urban