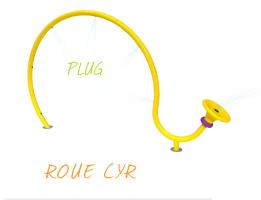

### CIRQUE

soakers & sprays

PUSH DOWN

AND WATCH

THE NEAREST

GROUND SPRAY

SHOOT HIGHER!

BOINGO