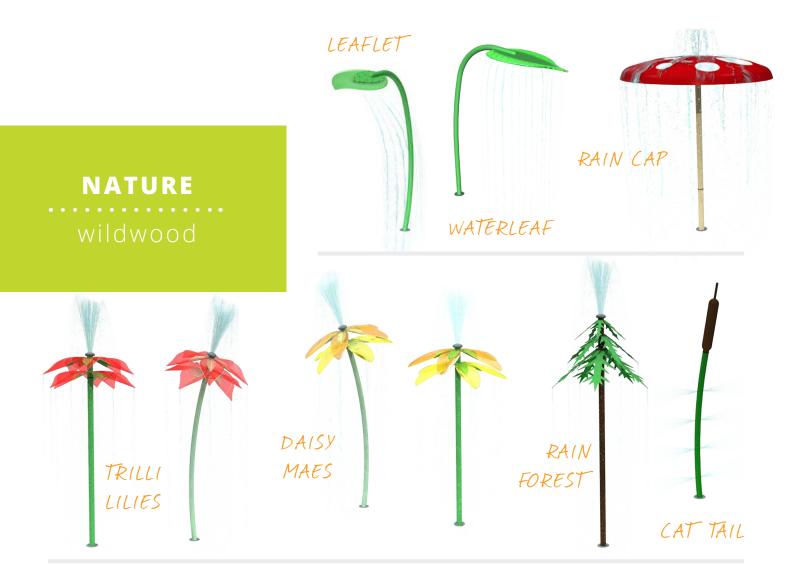

## NATURE

Get back to the basics with the Nature Collection. Giant raining leaves, trees, flowers, spraying cat tails and grass-inspired water cannons designed to peak the imagination of all waterplayers, young and experienced.

COLOURS

COMMUNITY PARK

flora

small splashes

#### additional themes

Our Nature Collection is adaptable. Use the Ranch and Jungle themed products to build onto the Wildwood Collection and tell a story that's not only unique, but full of themed fun!