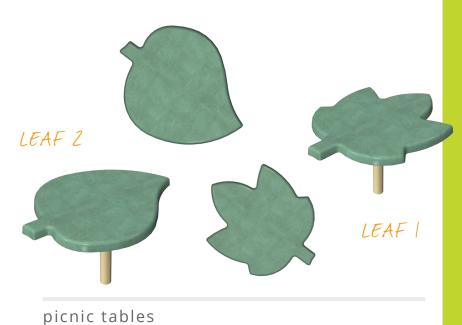

#### RETAIN & REUSE

Retain & reuse water management systems capture and re-purposes water from the play pad for alternative uses in the community.

Recreational tables, benches and stools for the whole family.

Floating leaves bring a sense of motion to still spaces, with a table and seating design that's perfect for playing, picnicking and relaxing.

stools and benches

mix and match

Bring the natural beauty of the coast inland. Sea shell shapes and smooth pebbles create unique shoreline gathering places designed for outdoor meals, relaxing and daydreaming.

stools and benches

picnic tables