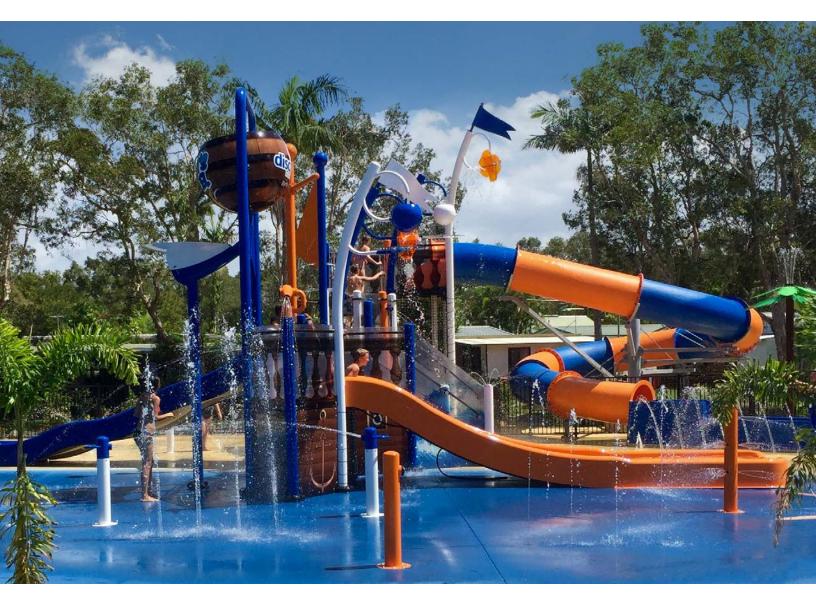

### NAUTICAL

COLOURS

HOTEL & RESORT

DREAM. DESIGN. DELIVER.

Escape to the high seas. The Nautical Collection is sure to unleash adventure and courage in waterplayers of all ages and abilities. Brave the open water on the H.M.S. Waterplay, spray the nearest pirate or play with the friendly octopus... just make sure to bring your towel as there's no dry land in sight!

### NAUTICAL

high seas

small splashes

soakers & sprays activators

INSPIRED BY DURBAN'S SUBTROPICAL BEACHES, THE GO WILD WATER PARK AT THE WAVE HOUSE ENTERTAINMENT CENTRE BRINGS SAND AND SURF TO THE BIG CITY. LOCATED IN THE GATEWAY THEATRE OF SHOPPING, THE SPACE TAKES KIDS AND FAMILIES ON A COOL ADVENTURE. SET SAIL ON A MAGNIFICENT PIRATE SHIP, NAVIGATE TIDAL WAVES FROM THE MEGA SOAKER OR CHILL OUT UNDER SHOWERING PALM TREES. BUT WATCH FOR SPRAYING TENTACLES-A GIANT SEA MONSTER LURKS!

#### GO WILD WATER PARK

south africa