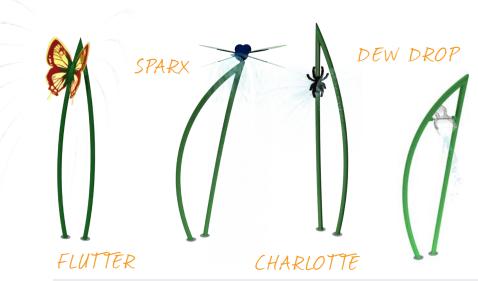

## GRASSLANDS

COLOURS

COMMUNITY PARK

Tall blades of grass, whimsical wildflowers, smooth stones and friendly creatures, the Grasslands Collection brings the wonder and beauty of nature to the play pad.

big splash

crawling ground sprays

whimsical wildflowers

FIND YOUR WAY THROUGH SHOWERING POPPIES, TALL GRASSES, GIANT DEW DROPS AND A SHIMMERING STREAM FULL OF FISH AT PRAIRIE WINDS PARK. THIS NATURE-INSPIRED AQUATIC PLAY SPACE PROVIDES FAMILIES IN CALGARY, ALBERTA WITH WATER PLAY FUN THROUGHOUT THE SUMMER SEASON. THE MODERN, ECO-FRIENDLY DESIGN CREATES AN ATTRACTIVE PUBLIC SPACE WHERE THE COMMUNITY CAN GATHER, RELAX AND CONNECT THROUGH PLAY.

### SHORELINE

COLOURS

URBAN SPACE

See pages 12 & 13 for Grasslands Collection.

The scenic beauty of the Grasslands Collection gradually meets the soothing ocean in the Shoreline Collection.

Designed for exploration, soaring water effects and big splashes, Shoreline guides waterplayers from the grassy meadows and into a tidal zone of sneaky sea shells, curious gulls and dancing kites.