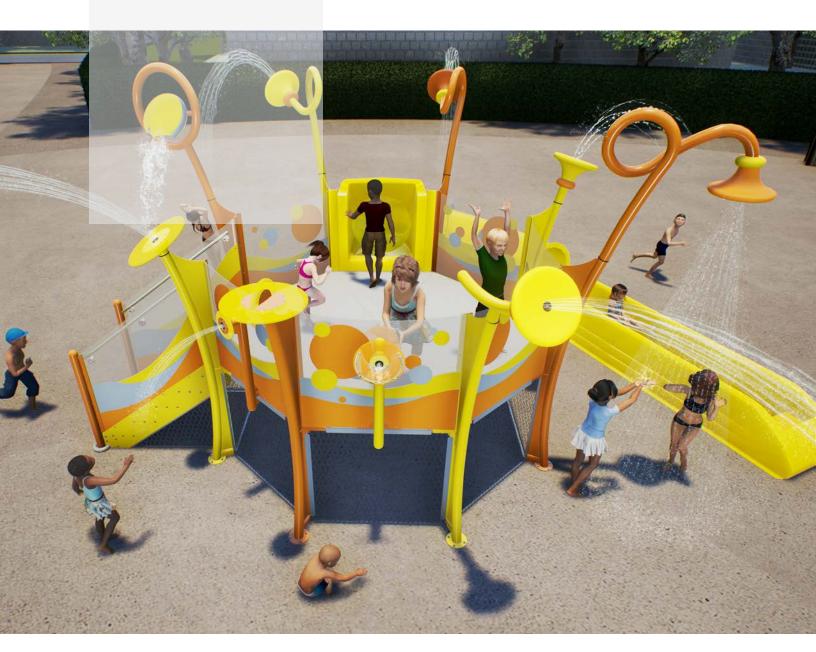

### CIRQUE

The Cirque Collection is designed for collaborative fun. Push, spin, plug and take aim. This troupe of whimsical and looping play features delights waterplayers with a spectacular water show for all ages.

### CIRQUE

soakers & sprays

PUSH DOWN

AND WATCH

THE NEAREST

GROUND SPRAY

SHOOT HIGHER!

BOINGO

cannons arches

PRESTO

SPIN

SPIN THE RINGMASTER TO ACTIVATE SURROUNDING WATER:)

RINGMASTER

activators

ehring