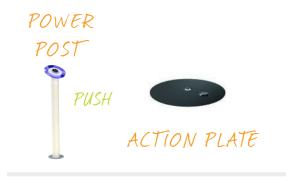

ACTIVATOR Start the fun. Optimize water use and maximize play value with Waterplay's on demand activators. A perfect solution for reducing water consumption while creating a dynamic play experience. Push, spin or turn to start the flow of water!

#### ACTIVATION

Optimize water use! Waterplay's on-demand and action activators let waterplayers of all ages and abilities control when the water is turned on. A great way to reduce water consumption while creating a dynamic play experience.