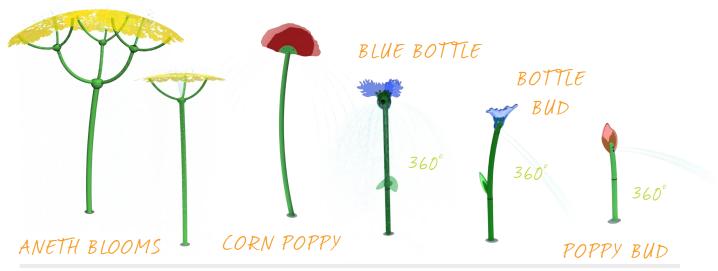

## GRASSLANDS

COLOURS

COMMUNITY PARK

Tall blades of grass, whimsical wildflowers, smooth stones and friendly creatures, the Grasslands Collection brings the wonder and beauty of nature to the play pad.

big splash

crawling ground sprays

whimsical wildflowers

FIND YOUR WAY THROUGH SHOWERING POPPIES, TALL GRASSES, GIANT DEW DROPS AND A SHIMMERING STREAM FULL OF FISH AT PRAIRIE WINDS PARK. THIS NATURE-INSPIRED AQUATIC PLAY SPACE PROVIDES FAMILIES IN CALGARY, ALBERTA WITH WATER PLAY FUN THROUGHOUT THE SUMMER SEASON. THE MODERN, ECO-FRIENDLY DESIGN CREATES AN ATTRACTIVE PUBLIC SPACE WHERE THE COMMUNITY CAN GATHER, RELAX AND CONNECT THROUGH PLAY.

#### 360° ROTATIONAL HUB

Easy movement for all ages and abilities, the 360° rotational hub features continuous and smooth movement. Adjustable spray zones ensure that this durable hub meets the needs and requirements of all play pad designs.