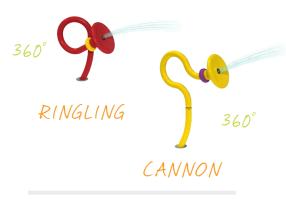

cannons arches

PRESTO

SPIN

SPIN THE RINGMASTER TO ACTIVATE SURROUNDING WATER:)

RINGMASTER

activators

ehring