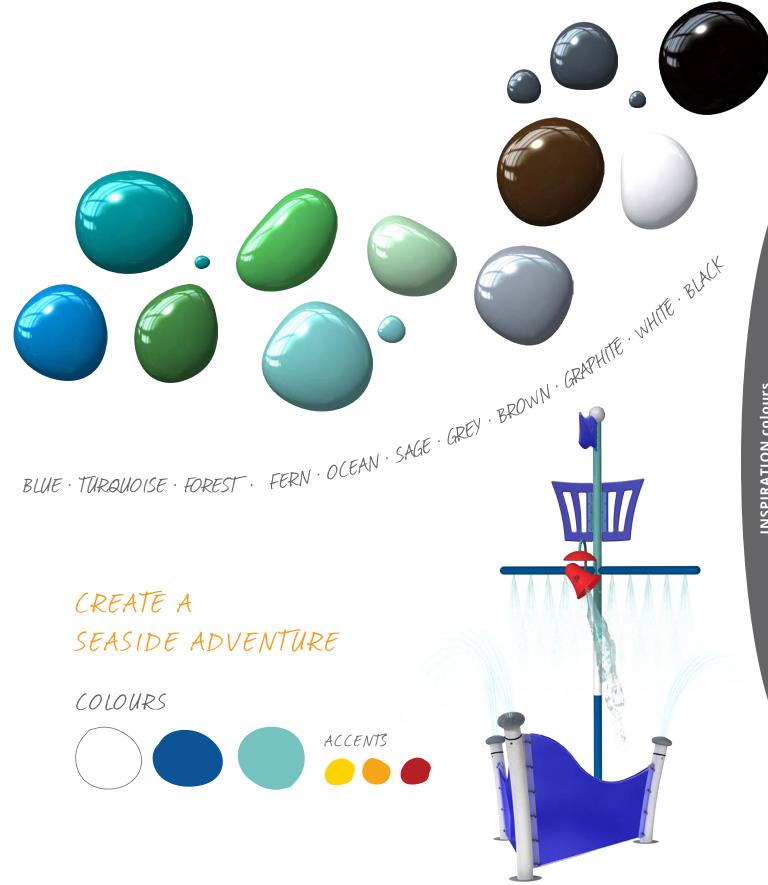

### NAUTICAL

COLOURS

HOTEL & RESORT

DREAM. DESIGN. DELIVER.

Escape to the high seas. The Nautical Collection is sure to unleash adventure and courage in waterplayers of all ages and abilities. Brave the open water on the H.M.S. Waterplay, spray the nearest pirate or play with the friendly octopus... just make sure to bring your towel as there's no dry land in sight!

### NAUTICAL

high seas

small splashes

soakers & sprays activators

INSPIRED BY DURBAN'S SUBTROPICAL BEACHES, THE GO WILD WATER PARK AT THE WAVE HOUSE ENTERTAINMENT CENTRE BRINGS SAND AND SURF TO THE BIG CITY. LOCATED IN THE GATEWAY THEATRE OF SHOPPING, THE SPACE TAKES KIDS AND FAMILIES ON A COOL ADVENTURE. SET SAIL ON A MAGNIFICENT PIRATE SHIP, NAVIGATE TIDAL WAVES FROM THE MEGA SOAKER OR CHILL OUT UNDER SHOWERING PALM TREES. BUT WATCH FOR SPRAYING TENTACLES-A GIANT SEA MONSTER LURKS!

#### GO WILD WATER PARK

south africa