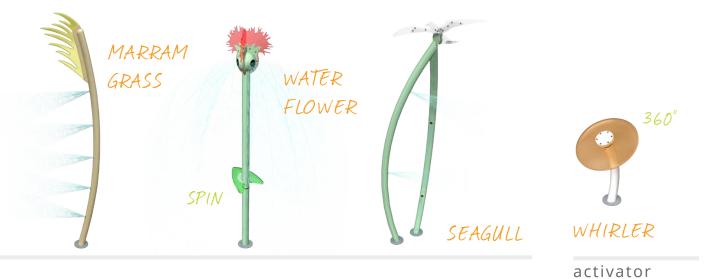

## NATURE

Get back to the basics with the Nature Collection. Giant raining leaves, trees, flowers, spraying cat tails and grass-inspired water cannons designed to peak the imagination of all waterplayers, young and experienced.

COLOURS

COMMUNITY PARK

flora

small splashes

#### CATERSPILLER

fauna

cannons

activator

REFRESH AND RECHARGE BY INDULGING
YOUR SENSES IN THE TRANQUILLITY OF
FLOWING WATER. A LUSH CANOPY OF
WATERLEAVES BRINGS THE BEAUTY OF
THE RAINFOREST CLOSE TO HOME AT
WOODHAVEN CONDOMINIUMS. THE SLEEK
ARCHITECTURAL DESIGN OF THESE PLAY
FEATURES PERFECTLY FITS THIS MODERN,
FORWARD THINKING HOUSING PROJECT.

#### additional themes

Our Nature Collection is adaptable. Use the Ranch and Jungle themed products to build onto the Wildwood Collection and tell a story that's not only unique, but full of themed fun!