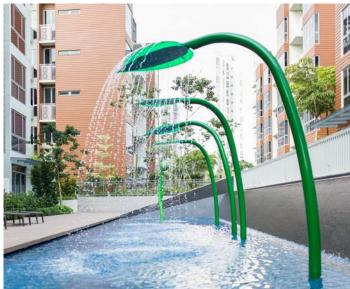

### CIRQUE

The Cirque Collection is designed for collaborative fun. Push, spin, plug and take aim. This troupe of whimsical and looping play features delights waterplayers with a spectacular water show for all ages.

### CIRQUE

soakers & sprays

PUSH DOWN

AND WATCH

THE NEAREST

GROUND SPRAY

SHOOT HIGHER!

BOINGO

cannons arches

PRESTO

SPIN

SPIN THE RINGMASTER TO ACTIVATE SURROUNDING WATER:)

RINGMASTER

activators

ehring