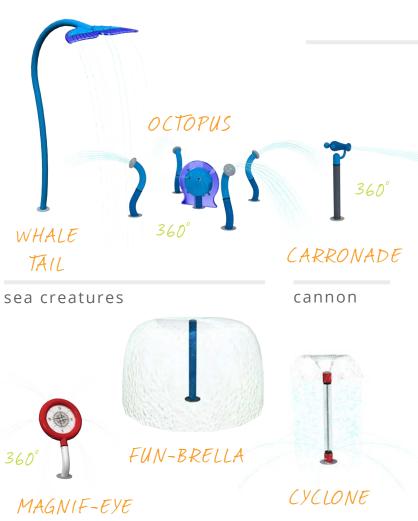

# REVOLUTIONS

The Revolutions Collection was designed on an axis. Featuring smooth lines, 360° revolutions, spirals and spheres, this stunning group of products and colours unites play with a contemporary design aesthetic.

soakers & sprays

cannons

activators

arches

Visit www.waterplay.com for detailed product information.

urban