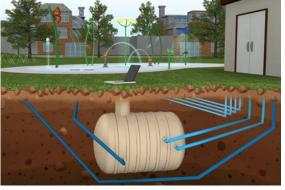

# WATER MANAGEMENT SOLUTIONS

#### CREATE SUSTAINABLE PLAY SPACES.

Water management is about making the water work for the specific needs of your aquatic play design and the surrounding infrastructure. With options for every project, Waterplay's tools and systems lead the industry in technology and function. Knowing what happens with the water is a big part of your project, work with Waterplay to find the best solution for your space.

#### MANIFOLD Command the water.

The manifold is the workhorse behind water distribution. Waterplay's high efficiency manifold ensures that water gets to where it needs to be with the flow rate that you require.

ACTIVATOR Start the fun. Optimize water use and maximize play value with Waterplay's on demand activators. A perfect solution for reducing water consumption while creating a dynamic play experience. Push, spin or turn to start the flow of water!

#### CONTROLLER

Distribute the water.

The brains behind the operation—the controller tells the water what it should do and when to do it. Waterplay's smartPLAY™ Controller works in conjunction with the manifold and activator to create the perfect play experience for your project.

#### RECIRCULATION

Waterplay's recirculation system functions as a closed water management unit that continually treats and recirculates water to and from your play space. Specially engineered and modular, this system is also convenient for areas with limited space.

#### FLOW THROUGH

Flow through water management system drains into the local sanitary or storm drain system. The water is then handled according to local municipal water management strategies.

#### RETAIN & REUSE

Retain & reuse water management systems capture and re-purposes water from the play pad for alternative uses in the community.

Recreational tables, benches and stools for the whole family.