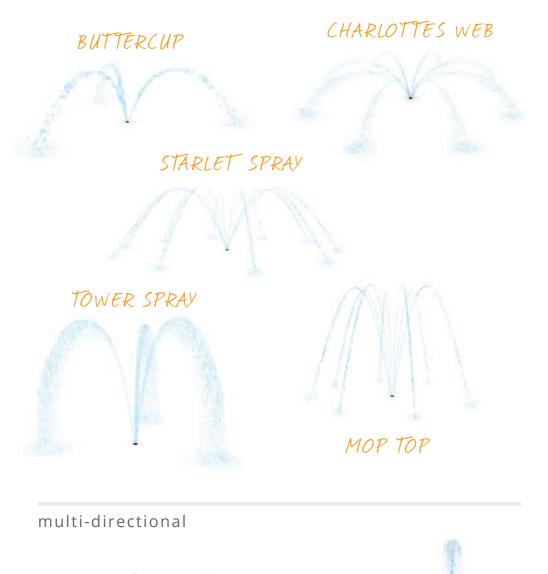

### GROUND SPRAYS

TEAM EFFECT

GROUP VOLCANO

#### TEAM EFFECT MINI

COVER THE NOZZLES TO PUSH THE WATER HIGHER!

cause & effect

WAVE

TWIN SPURT

TIDAL WAVE

STEADY STREAM

directional

tunnel customizable

#### THEY GO ANYWHERE ...

Complete your design with different spray effects, create a design using only ground sprays or combine them with Glow Effects and Luminaries for a multi-functional space.

Ground sprays are an essential part of every design.