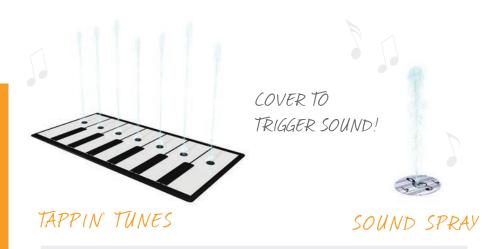

three unique spray patterns and feature a sand-blasted surface for safe play.



serene stones

urban

# C R E A T I V E COLLECTION

# REVOLUTIONS

The Revolutions Collection was designed on an axis. Featuring smooth lines, 360° revolutions, spirals and spheres, this stunning group of products and colours unites play with a contemporary design aesthetic.























soakers & sprays









cannons

activators



arches







Visit www.waterplay.com for detailed product information.

urban

# C R E A T I V E COLLECTION

## JAMSESSIONS

AQUATIC CENTRE



Everyone's a musician with the JamSessions Collection. Dance under the spilling bells, plug the nozzles of the Tuney Tube to create sounds, or compose your next big hit on the keys of the Tappin' Tunes.



### **JAMSESSIONS**



sound



soakers & sprays







themed

### C R E A T I V E COLLECTION

## NATURE

Get back to the basics with the Nature Collection. Giant raining leaves, trees, flowers, spraying cat tails and grass-inspired water cannons designed to peak the imagination of all waterplayers, young and experienced.









COLOURS





COMMUNITY PARK



flora







small splashes

#### CATERSPILLER



fauna









cannons



activator

REFRESH AND RECHARGE BY INDULGING
YOUR SENSES IN THE TRANQUILLITY OF
FLOWING WATER. A LUSH CANOPY OF
WATERLEAVES BRINGS THE BEAUTY OF
THE RAINFOREST CLOSE TO HOME AT
WOODHAVEN CONDOMINIUMS. THE SLEEK
ARCHITECTURAL DESIGN OF THESE PLAY
FEATURES PERFECTLY FITS THIS MODERN,
FORWARD THINKING HOUSING PROJECT.











#### additional themes

Our Nature Collection is ada