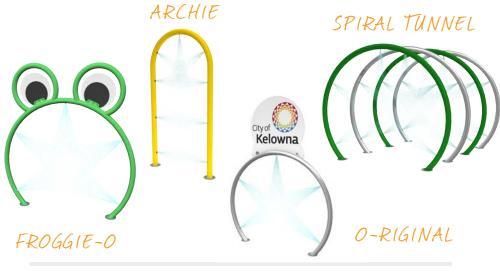

# REVOLUTIONS

The Revolutions Collection was designed on an axis. Featuring smooth lines, 360° revolutions, spirals and spheres, this stunning group of products and colours unites play with a contemporary design aesthetic.

soakers & sprays

cannons

activators

arches

Visit www.waterplay.com for detailed product information.

urban