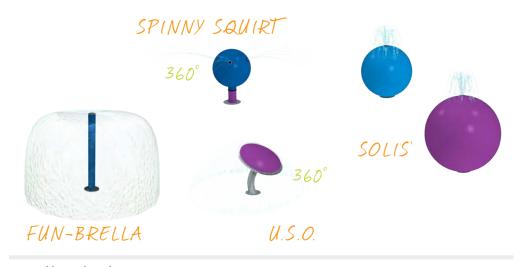

# REVOLUTIONS

The Revolutions Collection was designed on an axis. Featuring smooth lines, 360° revolutions, spirals and spheres, this stunning group of products and colours unites play with a contemporary design aesthetic.

soakers & sprays

cannons

activators

arches

Visit www.waterplay.com for detailed product information.

urban