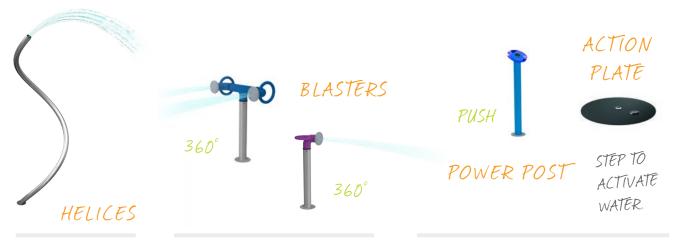

### CIRQUE

soakers & sprays

PUSH DOWN

AND WATCH

THE NEAREST

GROUND SPRAY

SHOOT HIGHER!

BOINGO

cannons arches

PRESTO

SPIN

SPIN THE RINGMASTER TO ACTIVATE SURROUNDING WATER:)

RINGMASTER

activators

ehring

soakers & sprays

cannons

activators

arches

Visit www.waterplay.com for detailed product information.

urban

THIS COMMUNITY SPLASH PAD CREATES A BEAUTIFUL WATER DISPLAY THAT FLOWS FROM DAY TO NIGHT.

WATERPLAY'S LED LUMINARY GROUND SPRAYS CAN BE PROGRAMMED FOR A CHOREOGRAPHED LIGHT SHOW,

WHILE AN ACTION PLATE ACTIVATOR LETS KIDS STEP THE WATER INTO MOTION. BEHIND THE SCENES, A