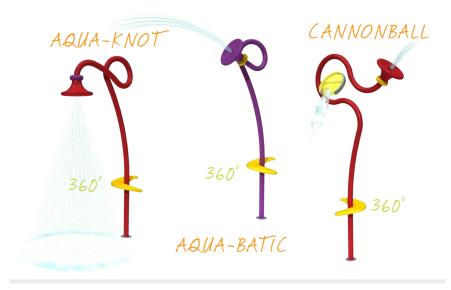

# REVOLUTIONS

The Revolutions Collection was designed on an axis. Featuring smooth lines, 360° revolutions, spirals and spheres, this stunning group of products and colours unites play with a contemporary design aesthetic.

soakers & sprays

cannons

activators

arches

Visit www.waterplay.com for detailed product information.

urban