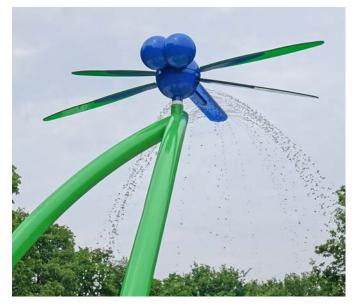

### GROUND SPRAYS

TEAM EFFECT

GROUP VOLCANO

#### TEAM EFFECT MINI

COVER THE NOZZLES TO PUSH THE WATER HIGHER!

cause & effect

WAVE

TWIN SPURT

TIDAL WAVE

STEADY STREAM

directional