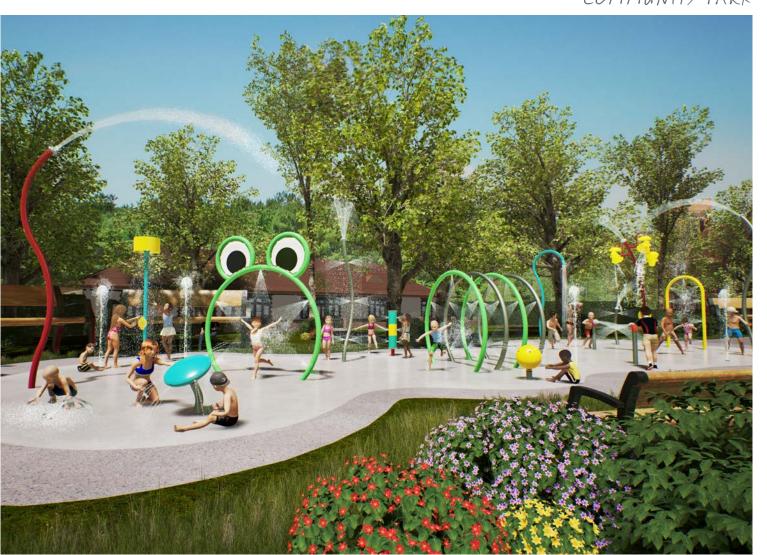

## GRASSLANDS

COLOURS

COMMUNITY PARK

Tall blades of grass, whimsical wildflowers, smooth stones and friendly creatures, the Grasslands Collection brings the wonder and beauty of nature to the play pad.

big splash

crawling ground sprays

whimsical wildflowers

FIND YOUR WAY THROUGH SHOWERING POPPIES, TALL GRASSES, GIANT DEW DROPS AND A SHIMMERING STREAM FULL OF FISH AT PRAIRIE WINDS PARK. THIS NATURE-INSPIRED AQUATIC PLAY SPACE PROVIDES FAMILIES IN CALGARY, ALBERTA WITH WATER PLAY FUN THROUGHOUT THE SUMMER SEASON. THE MODERN, ECO-FRIENDLY DESIGN CREATES AN ATTRACTIVE PUBLIC SPACE WHERE THE COMMUNITY CAN GATHER, RELAX AND CONNECT THROUGH PLAY.