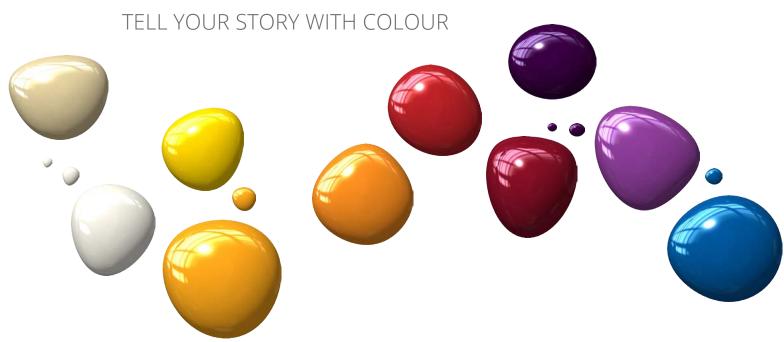

### INSPIRATION

BEIGE · VANILLA · YELLOW · MELON · ORANGE · RED · MAROON · PLUM · PURPLE · ROYAL BLUE

Stories come to life through colour. Deep blues and gentle greens, sharp reds and muted creams, each of these colours can align with a theme, place, adventure or moment in history to provide narrative to your space design.

Choose a Colour Collection unique to your project or choose from one of Waterplay's carefully crafted preset collections. Dare to be bold with colour!