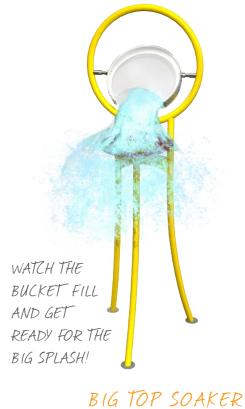

### GROUND SPRAYS

TEAM EFFECT

GROUP VOLCANO

#### TEAM EFFECT MINI

COVER THE NOZZLES TO PUSH THE WATER HIGHER!

cause & effect

WAVE

TWIN SPURT

TIDAL WAVE

STEADY STREAM

directional