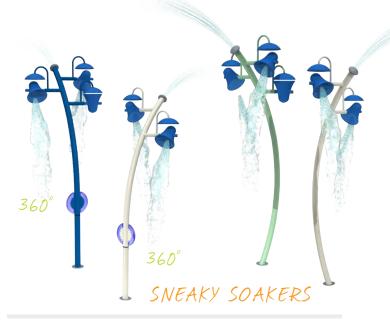

# REVOLUTIONS

The Revolutions Collection was designed on an axis. Featuring smooth lines, 360° revolutions, spirals and spheres, this stunning group of products and colours unites play with a contemporary design aesthetic.

soakers & sprays

cannons

activators

arches

Visit www.waterplay.com for detailed product information.

urban