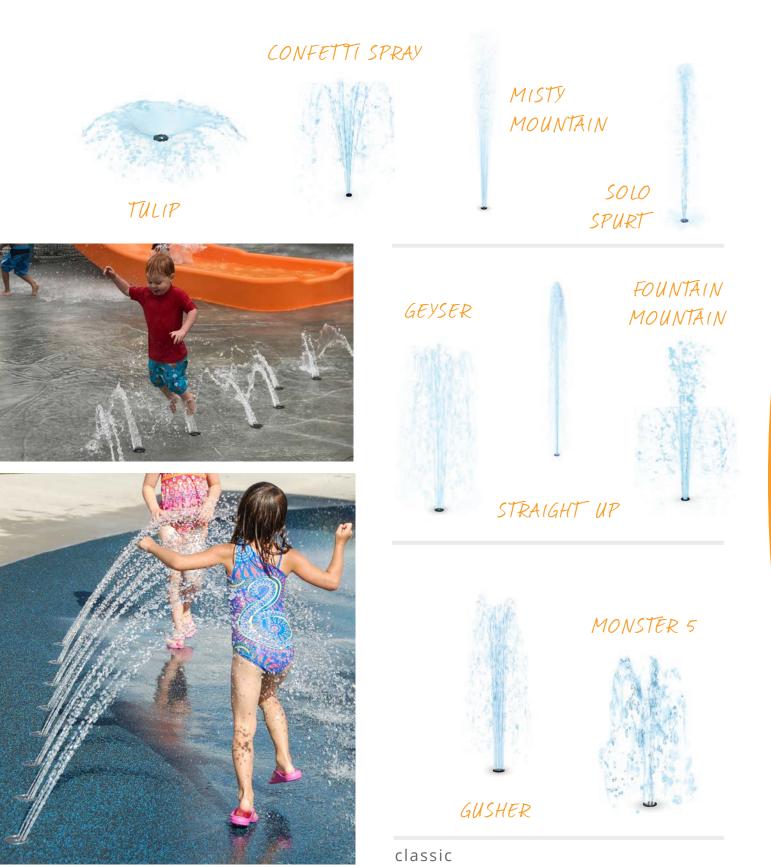

### GROUND SPRAYS

TEAM EFFECT

GROUP VOLCANO

#### TEAM EFFECT MINI

COVER THE NOZZLES TO PUSH THE WATER HIGHER!

cause & effect

WAVE

TWIN SPURT

TIDAL WAVE

STEADY STREAM

directional

tunnel customizable

#### THEY GO ANYWHERE ...

Complete your design with different spray effects, create a design using only ground sprays or combine them with Glow Effects and Luminaries for a multi-functional space.

Ground sprays are an essential part of every design.