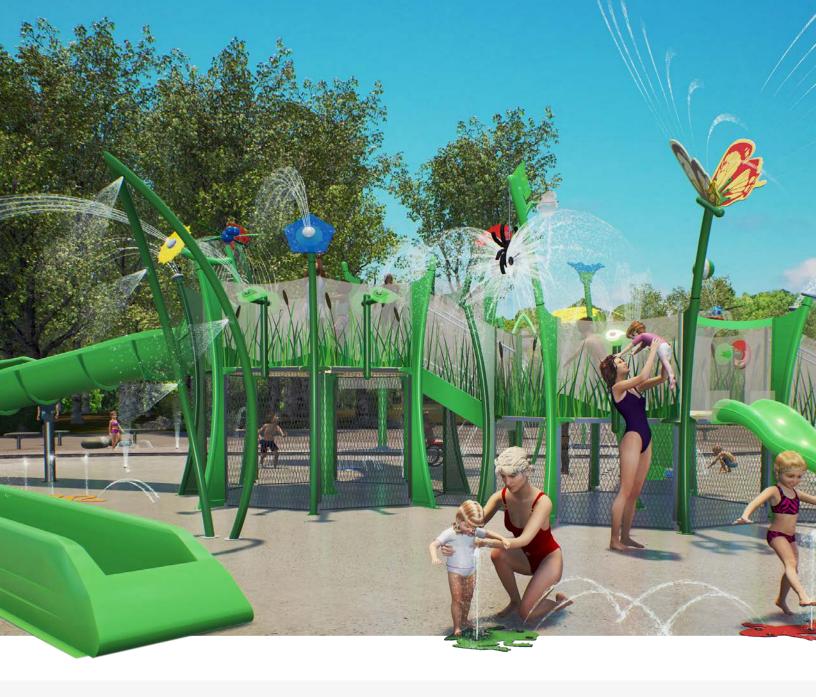

## GRASSLANDS

COLOURS

COMMUNITY PARK

Tall blades of grass, whimsical wildflowers, smooth stones and friendly creatures, the Grasslands Collection brings the wonder and beauty of nature to the play pad.

big splash

crawling ground sprays

whimsical wildflowers

FIND YOUR WAY THROUGH SHOWERING POPPIES, TALL GRASSES, GIANT DEW DROPS AND A SHIMMERING STREAM FULL OF FISH AT PRAIRIE WINDS PARK. THIS NATURE-INSPIRED AQUATIC PLAY SPACE PROVIDES FAMILIES IN CALGARY, ALBERTA WITH WATER PLAY FUN THROUGHOUT THE SUMMER SEASON. THE MODERN, ECO-FRIENDLY DESIGN CREATES AN ATTRACTIVE PUBLIC SPACE WHERE THE COMMUNITY CAN GATHER, RELAX AND CONNECT THROUGH PLAY.