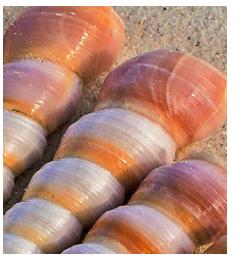

Floating leaves bring a sense of motion to still spaces, with a table and seating design that's perfect for playing, picnicking and relaxing.

stools and benches

mix and match

Bring the natural beauty of the coast inland. Sea shell shapes and smooth pebbles create unique shoreline gathering places designed for outdoor meals, relaxing and daydreaming.

stools and benches

picnic tables