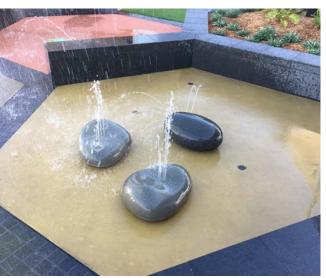

#### **STONES**

Delight the senses with Surf Stones. Inspired by the smooth pebbles of a shoreline, these giant stones provide a calm space for kids to rest, relax and explore gentle water effects. Surf Stones are available in three unique spray patterns and feature a sand-blasted surface for safe play.

serene stones

urban