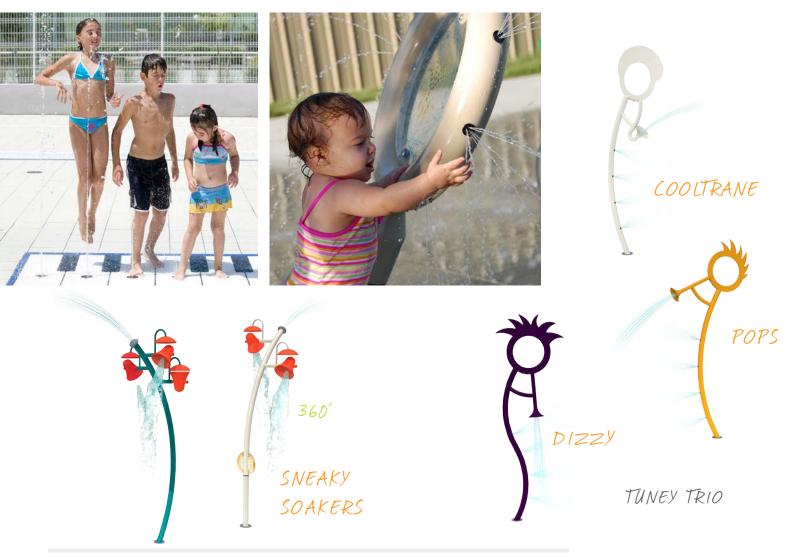

## JAMSESSIONS

AQUATIC CENTRE

Everyone's a musician with the JamSessions Collection. Dance under the spilling bells, plug the nozzles of the Tuney Tube to create sounds, or compose your next big hit on the keys of the Tappin' Tunes.

### **JAMSESSIONS**

sound

soakers & sprays

themed