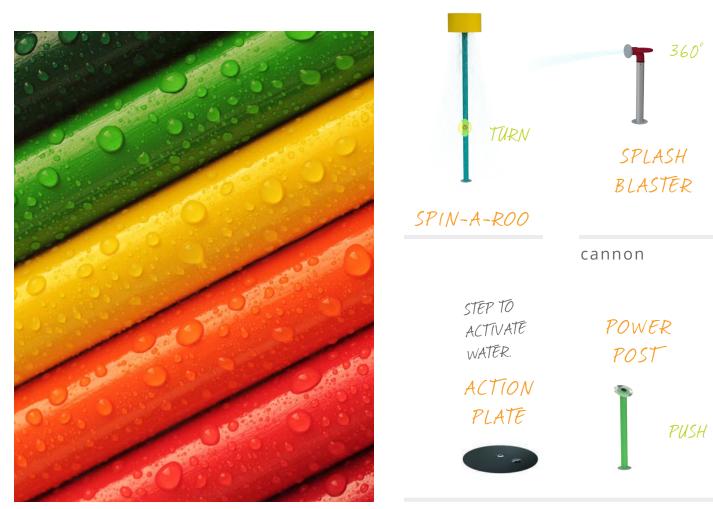

ACTIVATOR Start the fun. Optimize water use and maximize play value with Waterplay's on demand activators. A perfect solution for reducing water consumption while creating a dynamic play experience. Push, spin or turn to start the flow of water!

#### ACTIVATION

Optimize water use! Waterplay's on-demand and action activators let waterplayers of all ages and abilities control when the water is turned on. A great way to reduce water consumption while creating a dynamic play experience.

THIS COMMUNITY SPLASH PAD CREATES A BEAUTIFUL WATER DISPLAY THAT FLOWS FROM DAY TO NIGHT.

WATERPLAY'S LED LUMINARY GROUND SPRAYS CAN BE PROGRAMMED FOR A CHOREOGRAPHED LIGHT SHOW,

WHILE AN ACTION PLATE ACTIVATOR LETS KIDS STEP THE WATER INTO MOTION. BEHIND THE SCENES, A