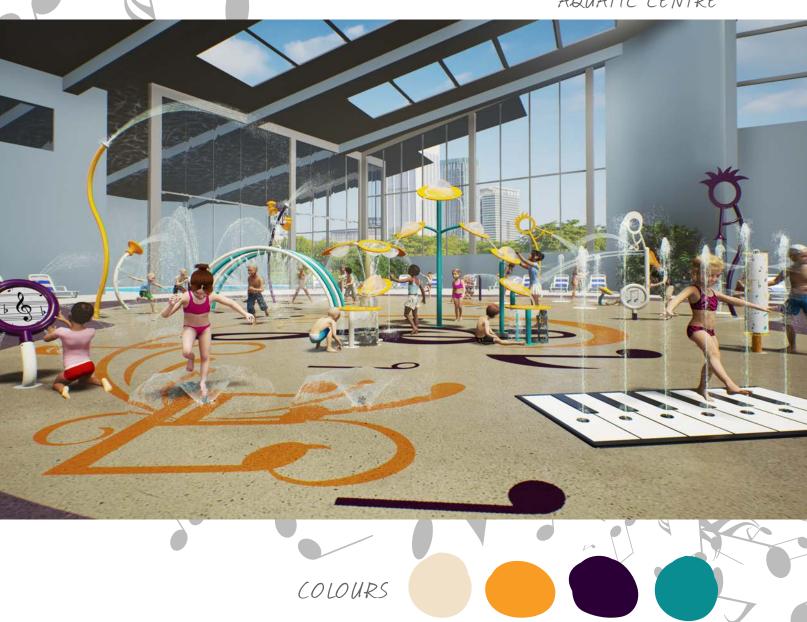

## JAMSESSIONS

AQUATIC CENTRE

Everyone's a musician with the JamSessions Collection. Dance under the spilling bells, plug the nozzles of the Tuney Tube to create sounds, or compose your next big hit on the keys of the Tappin' Tunes.

### **JAMSESSIONS**

sound

soakers & sprays

themed