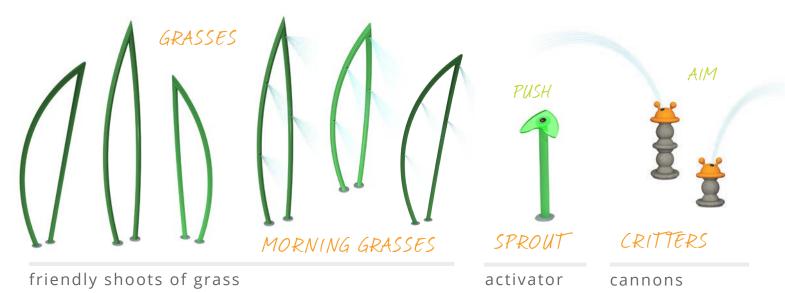

### GROUND SPRAYS

TEAM EFFECT

GROUP VOLCANO

#### TEAM EFFECT MINI

COVER THE NOZZLES TO PUSH THE WATER HIGHER!

cause & effect

WAVE

TWIN SPURT

TIDAL WAVE

STEADY STREAM

directional

#### THEY GO ANYWHERE ...

Complete your design with different spray effects, create a design using only ground sprays or combine them with Glow Effects and Luminaries for a multi-functional space.

Ground sprays are an essential part of every design.