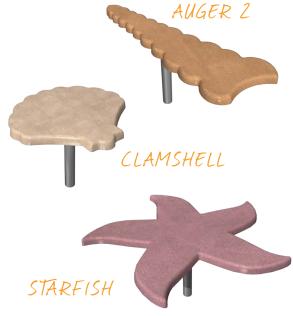

### PLAY CLUSTERST

Encourage specific play styles through clusters of play perfect for any setting.

STARFISH TOGETHER WITH A CIRCLE OF STONES CREATE A CONTEMPLATIVE PLAY SPACE OR MOMENTARY ESCAPE FROM A BUSTLING URBAN ENVIRONMENT.

SERENE STONES

GRASSES TOGETHER FOR IMPACT AND USE GROUND SPRAYS TO CREATE A UNIQUE

GROUP MULTIPLE

WATER LABYRINTH.