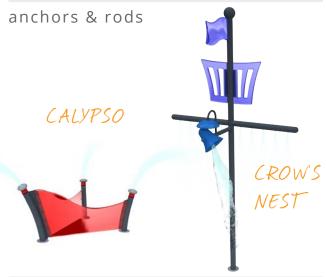

### NAUTICAL

COLOURS

HOTEL & RESORT

DREAM. DESIGN. DELIVER.

Escape to the high seas. The Nautical Collection is sure to unleash adventure and courage in waterplayers of all ages and abilities. Brave the open water on the H.M.S. Waterplay, spray the nearest pirate or play with the friendly octopus... just make sure to bring your towel as there's no dry land in sight!

### NAUTICAL

high seas

small splashes

soakers & sprays activators

INSPIRED BY DURBAN'S SUBTROPICAL BEACHES, THE GO WILD WATER PARK AT THE WAVE HOUSE ENTERTAINMENT CENTRE BRINGS SAND AND SURF TO THE BIG CITY. LOCATED IN THE GATEWAY THEATRE OF SHOPPING, THE SPACE TAKES KIDS AND FAMILIES ON A COOL ADVENTURE. SET SAIL ON A MAGNIFICENT PIRATE SHIP, NAVIGATE TIDAL WAVES FROM THE MEGA SOAKER OR CHILL OUT UNDER SHOWERING PALM TREES. BUT WATCH FOR SPRAYING TENTACLES-A GIANT SEA MONSTER LURKS!

#### GO WILD WATER PARK

south africa

## NAUTICAL