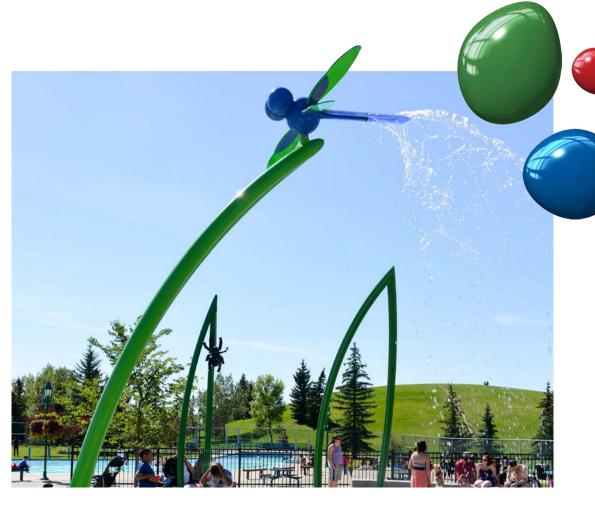

## GRASSLANDS

COLOURS

COMMUNITY PARK

Tall blades of grass, whimsical wildflowers, smooth stones and friendly creatures, the Grasslands Collection brings the wonder and beauty of nature to the play pad.

big splash

crawling ground sprays

whimsical wildflowers

FIND YOUR WAY THROUGH SHOWERING POPPIES, TALL GRASSES, GIANT DEW DROPS AND A SHIMMERING STREAM FULL OF FISH AT PRAIRIE WINDS PARK. THIS NATURE-INSPIRED AQUATIC PLAY SPACE PROVIDES FAMILIES IN CALGARY, ALBERTA WITH WATER PLAY FUN THROUGHOUT THE SUMMER SEASON. THE MODERN, ECO-FRIENDLY DESIGN CREATES AN ATTRACTIVE PUBLIC SPACE WHERE THE COMMUNITY CAN GATHER, RELAX AND CONNECT THROUGH PLAY.