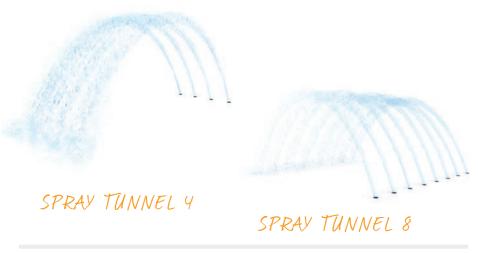

LEIDOSCOPE

#### COLOURS

















A child's imagination is full of bright colours and fun shapes. The Kaleidoscope Collection takes waterplayers on an action-packed, playful adventure through a real life wonderland of discovery.

COMMUNITY PARK





**KALEIDOSCOPE** 

arches







small splashes



soakers & sprays



activator

### PLAY PALS





soakers & sprays

















arches

DREAM. DESIGN. DELIVER.

Some features are designed to be adaptable. Play Pals are features that will complement any collection or space design.



#### cannons



small splashes



activators





### GROUND SPRAYS



TEAM EFFECT



GROUP VOLCANO

#### TEAM EFFECT MINI



COVER THE NOZZLES TO PUSH THE WATER HIGHER!

cause & effect







WAVE

TWIN SPURT

TIDAL WAVE

STEADY STREAM

directional





tunnel customizable



#### THEY GO ANYWHERE ...

Complete your design with different spray effects, create a design using only ground sprays or combine them with Glow Effects and Luminaries for a multi-functional space.

Ground sprays are an essential part of every design.







## stomp, dance, hop with



DREAM. DESIGN. DELIVER.

### PUDDLES!









puddles

An exciting take on the traditional ground spray, Puddles bring the fun of rain puddles to the play pad. Designed with a squishy jump pad, this ground spray encourages waterplayers to stomp, dance or hop to create a splashy water effect.















SOUND SPRAY

TAPPIN' TUNES

sound



# LUMINARIES & GLOW EFFECTS

Create a multi-functional space for play and visual beauty.





GLOW EFFECTS



RECESSED LED LIGHTS
ILLUMINAT