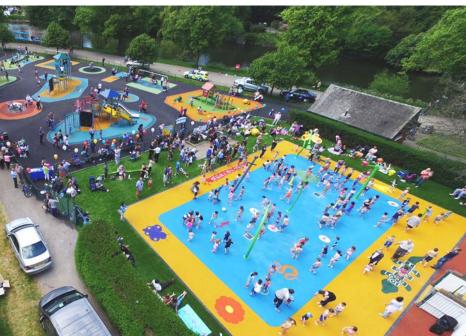

## GRASSLANDS

COLOURS

COMMUNITY PARK

Tall blades of grass, whimsical wildflowers, smooth stones and friendly creatures, the Grasslands Collection brings the wonder and beauty of nature to the play pad.

big splash

crawling ground sprays

whimsical wildflowers

FIND YOUR WAY THROUGH SHOWERING POPPIES, TALL GRASSES, GIANT DEW DROPS AND A SHIMMERING STREAM FULL OF FISH AT PRAIRIE WINDS PARK. THIS NATURE-INSPIRED AQUATIC PLAY SPACE PROVIDES FAMILIES IN CALGARY, ALBERTA WITH WATER PLAY FUN THROUGHOUT THE SUMMER SEASON. THE MODERN, ECO-FRIENDLY DESIGN CREATES AN ATTRACTIVE PUBLIC SPACE WHERE THE COMMUNITY CAN GATHER, RELAX AND CONNECT THROUGH PLAY.