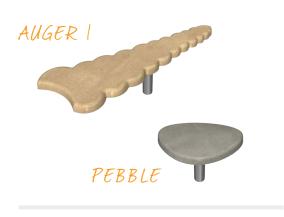

#### RETAIN & REUSE

Retain & reuse water management systems capture and re-purposes water from the play pad for alternative uses in the community.

Recreational tables, benches and stools for the whole family.

Floating leaves bring a sense of motion to still spaces, with a table and seating design that's perfect for playing, picnicking and relaxing.

stools and benches

mix and match

Bring the natural beauty of the coast inland. Sea shell shapes and smooth pebbles create unique shoreline gathering places designed for outdoor meals, relaxing and daydreaming.

stools and benches

picnic tables