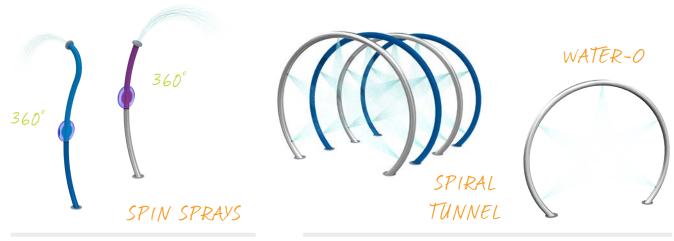

# REVOLUTIONS

The Revolutions Collection was designed on an axis. Featuring smooth lines, 360° revolutions, spirals and spheres, this stunning group of products and colours unites play with a contemporary design aesthetic.

soakers & sprays

cannons

activators

arches

Visit www.waterplay.com for detailed product information.

urban