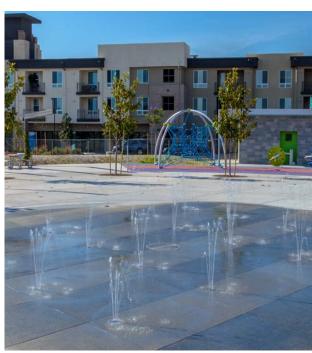

### GROUND SPRAYS

TEAM EFFECT

GROUP VOLCANO

#### TEAM EFFECT MINI

COVER THE NOZZLES TO PUSH THE WATER HIGHER!

cause & effect

WAVE

TWIN SPURT

TIDAL WAVE

STEADY STREAM

directional

tunnel customizable

#### THEY GO ANYWHERE ...

Complete your design with different spray effects, create a design using only ground sprays or combine them with Glow Effects and Luminaries for a multi-functional space.

Ground sprays are an essential part of every design.