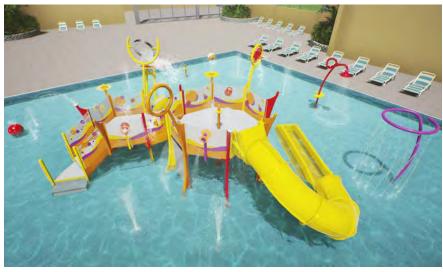

## adventure SERIES

- •
- shown in render
- creative collection NAUTICAL
- series ADVENTURE
- target age range 4+
- water elements 44
- slide(s) 3
- installation HOTEL RESORT

## dynamic slide MULTIPLE ELEVATIONS experiences

unmatched play value

HIGH SEAS TORTUGA adventure series