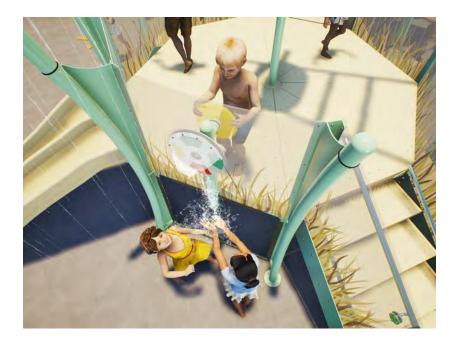

## activity

Interactive, easy-to-reach play elements create an exciting environment for continuous play on and off the tower.

- cannons and tipping buckets
- ball balancing water sprays
- cascading waterfalls
- playful water nooks
- large, impressive water features

## **BIG** splashes

Unleash waves of excitement! Build anticipation with the Tower Soaker's giant splash, or double the play value with the Sky Soaker! Its translucent, shade-casting canopy

creates spectacular light and water effects on the tower before tumbling down below!