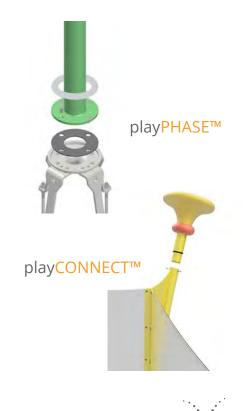

#### built to last

All stainless steel construction, strong decks and durable coatings make this structure a lasting flagship play element in your next aquatic project. Your project will go through many phases during its lifecycle. The playCONNECT<sup>™</sup> and playPHASE<sup>™</sup> mounting systems simplify the installation and maintenance of your project while also allowing you endless opportunity to plan for future expansions, refurbishments and reinventions.

Reduce installation costs and excelerate maintenance, expansions and renovations with playCONNECT<sup>™</sup> and playPHASE<sup>™</sup>.

#### modular

The playCONNECT<sup>™</sup> feature mounting and playPHASE<sup>™</sup> anchoring systems makes the Activity Tower easy to install, maintain, phase, expand, and refurbish.