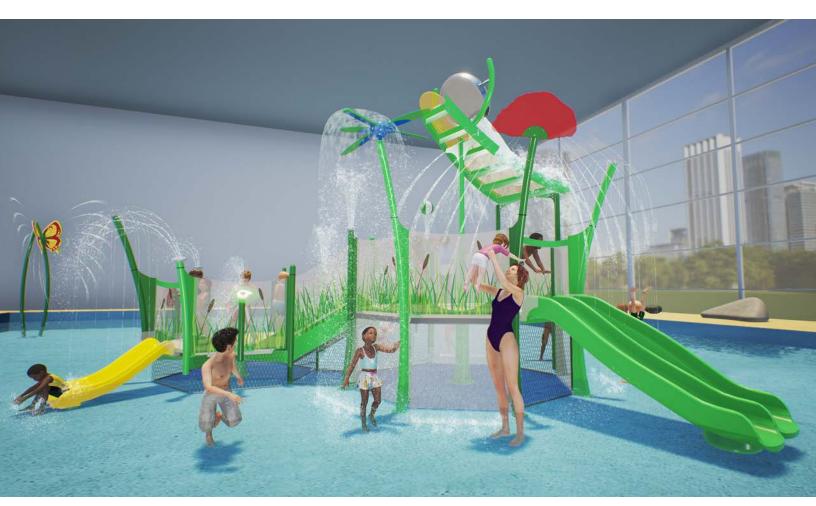

## exploration SERIES

- shown in render
- creative collection GRASSLANDS
- series EXPLORATION
- target age range 2+
- water elements 18
- slide(s) 2
- installation INDOOR AQUATIC FACILITY

**GRASSLANDS** exploration series