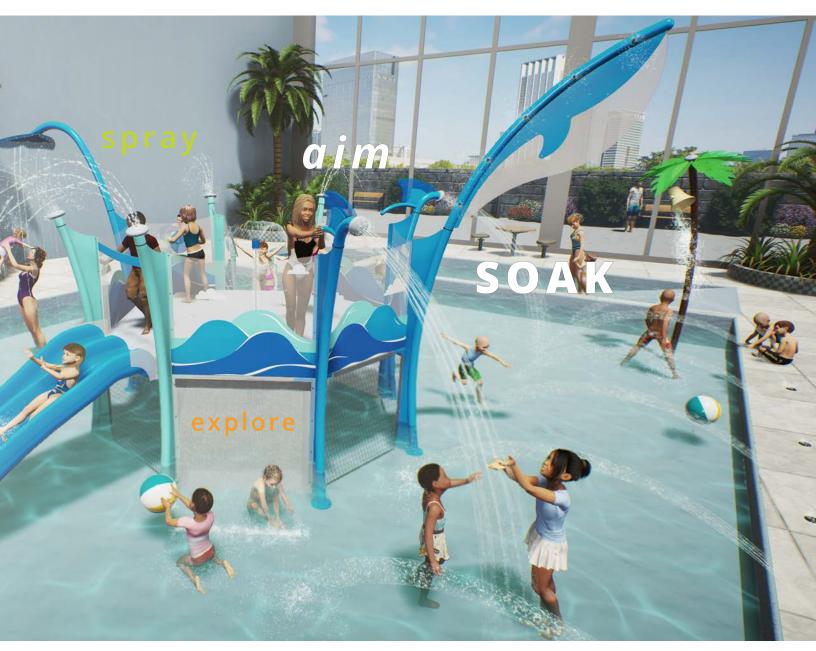

## activity

Interactive, easy-to-reach play elements create an exciting environment for continuous play on and off the tower.

- cannons and tipping buckets
- ball balancing water sprays
- cascading waterfalls
- playful water nooks
- large, impressive water features

#### space

Waterplay's play pods provide a spacious area for waterplayers to explore, interact and collaborate.

#### sightlines

Large, translucent panels, strategic elevation transitions and heights promote safe play and clear slightlines for an environment that nutures confident exploration.

#### inclusive design

With play elements designed for all ages and abilities, spacious play surfaces and strategic elevation changes that inspire uninhibited play, the Activity Tower is truly inclusive.