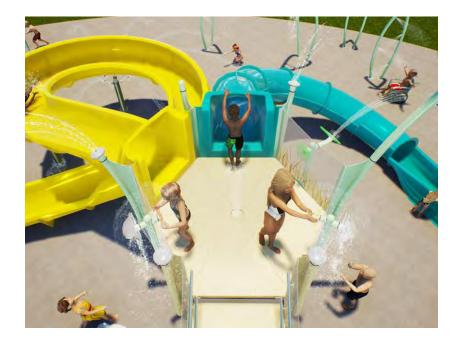

## slides

Twists, dips, tunnels, and chutes, Waterplay Activity Towers offer dynamic slide adventures for young tots and thrill seekers alike.

## elevations

Carefully considered elevation changes promote safe play so Waterplayers can confidently take their experiences to new heights.

SHORELINE adventure series

#### sightlines

Large, translucent panels, strategic elevation transitions and heights promote safe play and clear slightlines for an environment that nutures confident exploration.