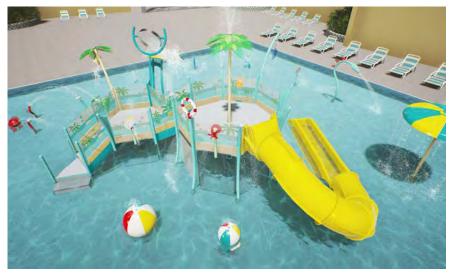

## discovery SERIES

- shown in render
  - creative collection CIRQUE
  - series DISCOVERY
  - target age range 2+
- water elements 10
- slide(s) 1
- installation OUTDOOR AQUATIC FACILITY

# *free play* **inclusive COMPACT FOOTPRINT** FUN FOR ALL AGES

*CIRQUE* discovery series