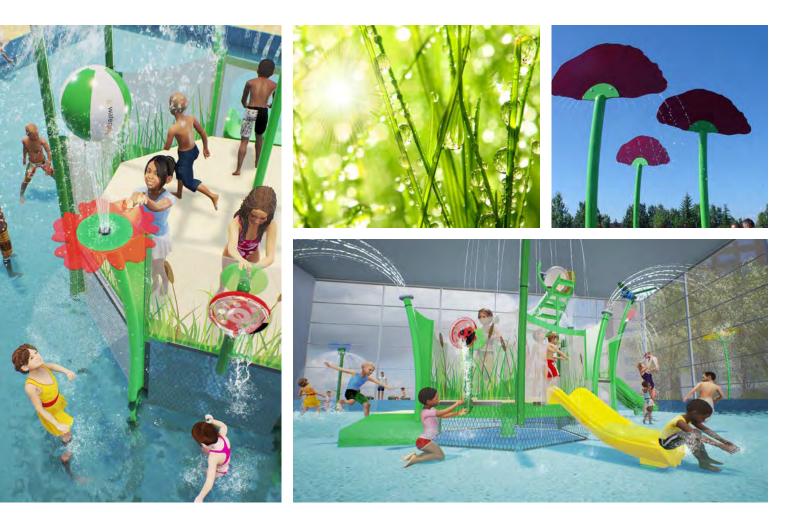

## exploration SERIES

- shown in render
- creative collection GRASSLANDS
- series EXPLORATION
- target age range 2+
- water elements 18
- slide(s) 2
- installation INDOOR AQUATIC FACILITY

**GRASSLANDS** exploration series