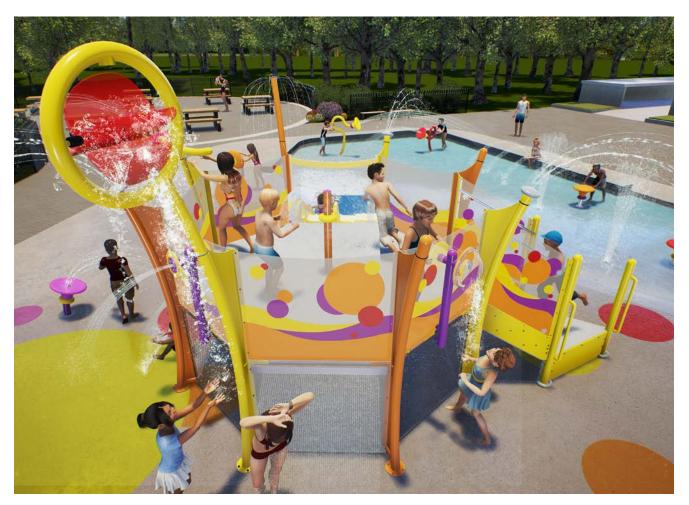

## discovery SERIES

- shown in render
  - creative collection CIRQUE
  - series DISCOVERY
  - target age range 2+
- water elements 10
- slide(s) 1
- installation OUTDOOR AQUATIC FACILITY

# *free play* **inclusive COMPACT FOOTPRINT** FUN FOR ALL AGES

*CIRQUE* discovery series

#### ENGAGING PLAY ELEMENTS

## COLLABORATIVE PLAY JOURNEYS

exciting water effects