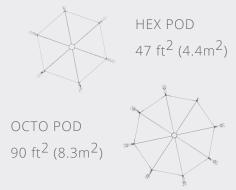

#### space

Waterplay's play pods provide a spacious area for waterplayers to explore, interact and collaborate.

## FOOTPRINTS FOR EVERY PROJECT.