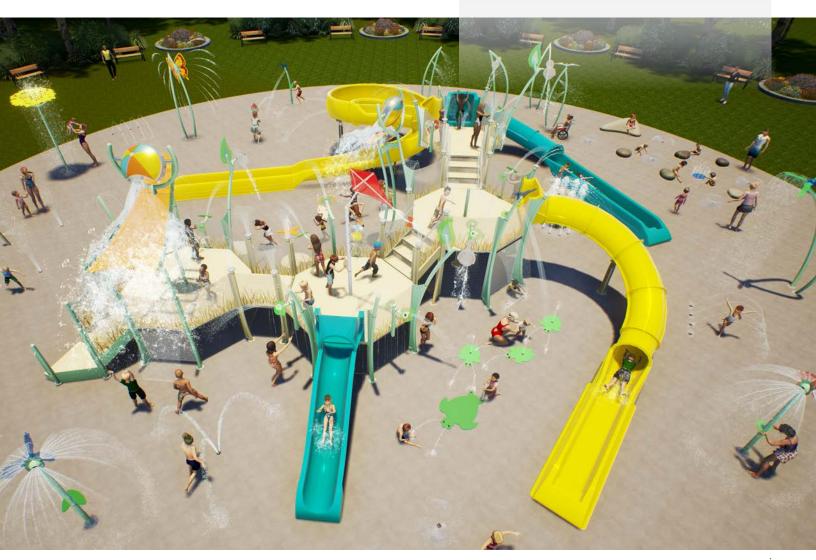

## exploration SERIES

- shown in render
- creative collection GRASSLANDS
- series EXPLORATION
- target age range 2+
- water elements 18
- slide(s) 2
- installation INDOOR AQUATIC FACILITY

**GRASSLANDS** exploration series

#### EXPLORATION

The Exploration Series creates two distinct areas for both lower and higher action play styles. This series provides a complete solution for those looking to target multiple user groups with appropriate play elements, slide options and elevation changes.