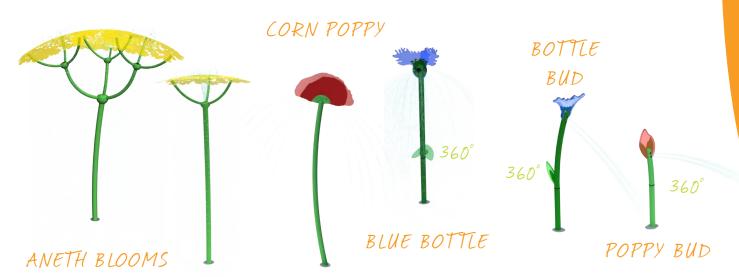

## GRASSLANDS

COLOURS

COMMUNITY PARK

Tall blades of grass, whimsical wildflowers, smooth stones, and friendly creatures, the Grasslands Collection brings the wonder and beauty of nature to the play pad.

friendly shoots of grass

activator

cannons

whimsical wildflowers

Visit www.waterplay.com for detailed product information.

#### serene stones

crawling ground sprays

Visit www.waterplay.com for detailed product information.

FIND YOUR WAY THROUGH SHOWERING POPPIES, TALL GRASSES, GIANT DEW DROPS, AND A SHIMMERING STREAM FULL OF FISH AT PRAIRIE WINDS PARK. THIS NATURE-INSPIRED AQUATIC PLAY SPACE PROVIDES FAMILIES IN CALGARY, ALBERTA WITH WATER PLAY FUN THROUGHOUT THE SUMMER SEASON. THE MODERN, ECO-FRIENDLY DESIGN CREATES AN ATTRACTIVE PUBLIC SPACE WHERE THE COMMUNITY CAN GATHER, RELAX, AND CONNECT THROUGH PLAY.