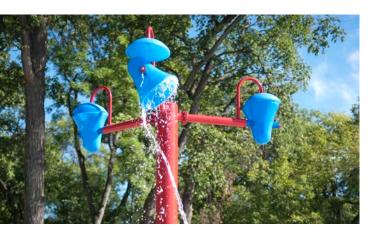

## DISCOVERY STREAM

SEA BLOSSOM

STOUT

WET WELLY DUCK WHEEL

Inspired by nature, designed for fun—the Discovery Stream is a modular streambed packed full of fascinating water weirs that challenge the mind and evoke thoughtful play. Perfect for waterplayers of all ages and abilities.

Weirs are also available as stand-alone features for pre-existing water beds.

discovery stream & weirs