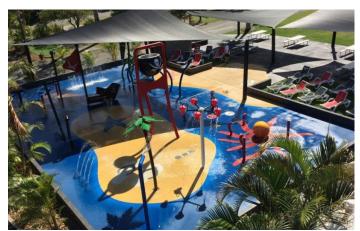

#### serene stones

crawling ground sprays

Visit www.waterplay.com for detailed product information.

FIND YOUR WAY THROUGH SHOWERING POPPIES, TALL GRASSES, GIANT DEW DROPS, AND A SHIMMERING STREAM FULL OF FISH AT PRAIRIE WINDS PARK. THIS NATURE-INSPIRED AQUATIC PLAY SPACE PROVIDES FAMILIES IN CALGARY, ALBERTA WITH WATER PLAY FUN THROUGHOUT THE SUMMER SEASON. THE MODERN, ECO-FRIENDLY DESIGN CREATES AN ATTRACTIVE PUBLIC SPACE WHERE THE COMMUNITY CAN GATHER, RELAX, AND CONNECT THROUGH PLAY.