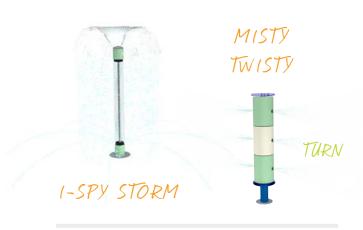

## : JAMSESSIONS

AQUATIC CENTRE

Everyone's a musician with the JamSessions Collection. Dance under the spilling bells, plug the nozzles of the Tuney Tube to create sounds, or compose your next big hit on the keys of the Tappin' Tunes.

### **JAMSESSIONS**

sound

soakers & sprays

arches

TURN

MISTY
TWISTY

COSMIC CANNON 360°

small splashes

cannon

activator

Visit www.waterplay.com for detailed product information.

themed