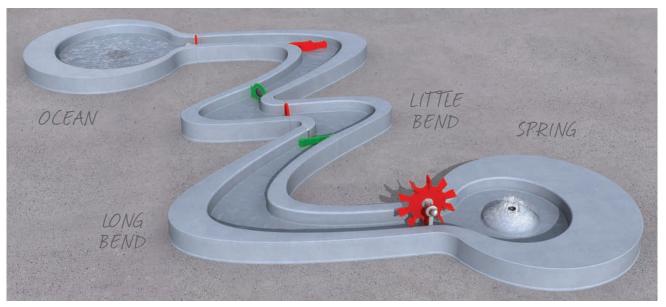

## DISCOVERY STREAM

SEA BLOSSOM

STOUT

WET WELLY DUCK WHEEL

Inspired by nature, designed for fun—the Discovery Stream is a modular streambed packed full of fascinating water weirs that challenge the mind and evoke thoughtful play. Perfect for waterplayers of all ages and abilities.

Weirs are also available as stand-alone features for pre-existing water beds.

discovery stream & weirs