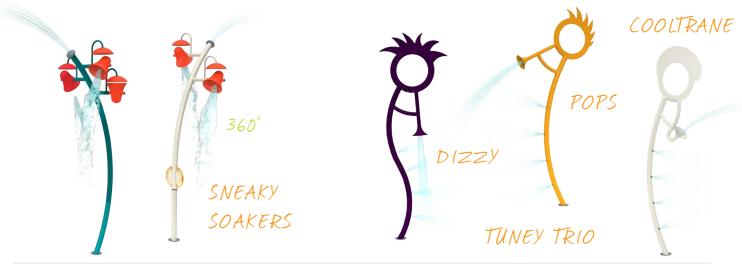

## : JAMSESSIONS

AQUATIC CENTRE

Everyone's a musician with the JamSessions Collection. Dance under the spilling bells, plug the nozzles of the Tuney Tube to create sounds, or compose your next big hit on the keys of the Tappin' Tunes.

### **JAMSESSIONS**

sound

soakers & sprays

arches

TURN

MISTY
TWISTY

COSMIC CANNON 360°

small splashes