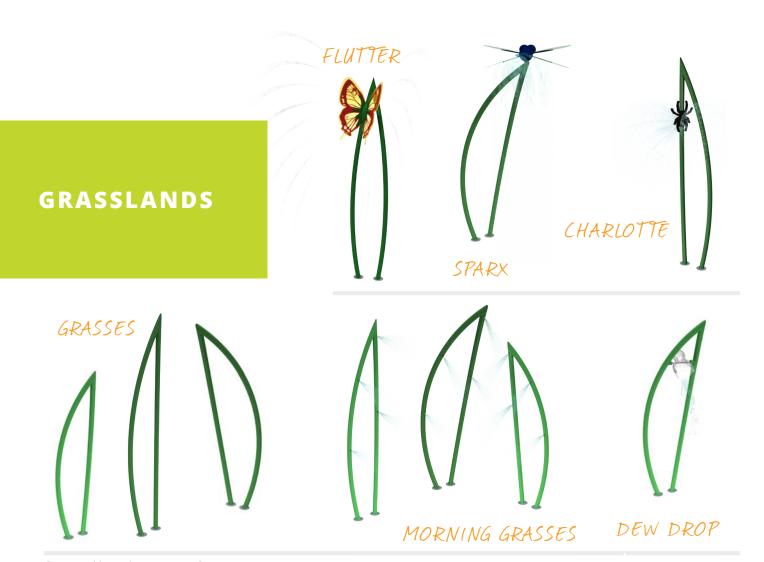

## GRASSLANDS

COLOURS

COMMUNITY PARK

Tall blades of grass, whimsical wildflowers, smooth stones, and friendly creatures, the Grasslands Collection brings the wonder and beauty of nature to the play pad.

friendly shoots of grass

activator

cannons

whimsical wildflowers

Visit www.waterplay.com for detailed product information.

#### **GRASSLANDS**