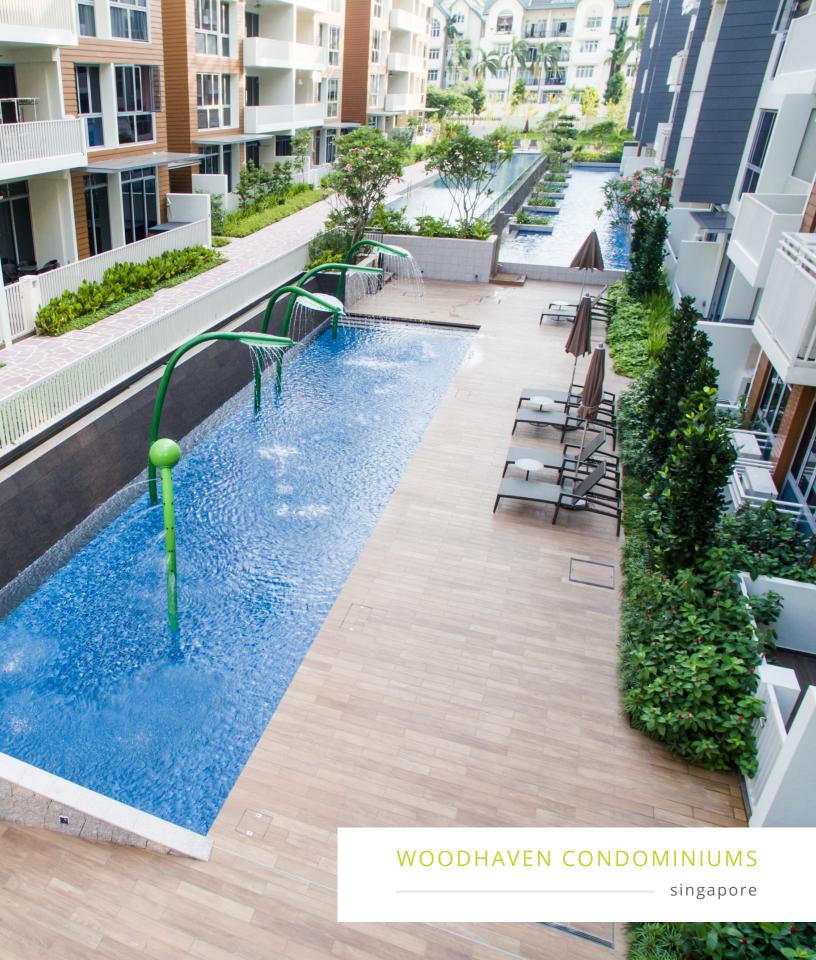

## NATURE

Get back to the basics with the Nature Collection. Giant raining leaves, trees, flowers, spraying cat tails, and grass-inspired water cannons designed to peak the imagination of all waterplayers, young and experienced.

#### COLOURS

COMMUNITY PARK

small splashes

fauna

cannons

activator

Visit www.waterplay.com for detailed product information.

REFRESH AND RECHARGE BY INDULGING
YOUR SENSES IN THE TRANQUILITY OF
FLOWING WATER. A LUSH CANOPY OF
WATERLEAVES BRINGS THE BEAUTY OF
THE RAINFOREST CLOSE TO HOME AT
WOODHAVEN CONDOMINIUMS. THE SLEEK
ARCHITECTURAL DESIGN OF THESE PLAY
FEATURES PERFECTLY FITS THIS MODERN,
FORWARD THINKING HOUSING PROJECT.