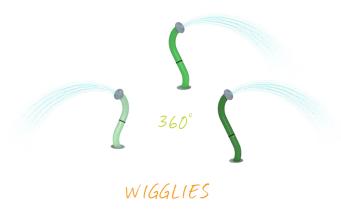

### 360° ROTATIONAL HUB

Easy movement for all ages and abilities, the 360° rotational hub features continuous and smooth movement. Adjustable spray zones ensure that this durable hub meets the needs and requirements of all play pad designs.