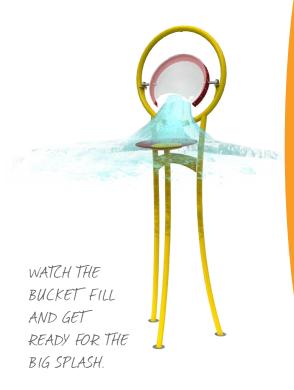

## CIRQUE

soakers & sprays

cannons arches

ROUE CYR

PUSH DOWN

AND WATCH

THE NEAREST

GROUND SPRAY

SHOOT HIGHER!

BOINGO