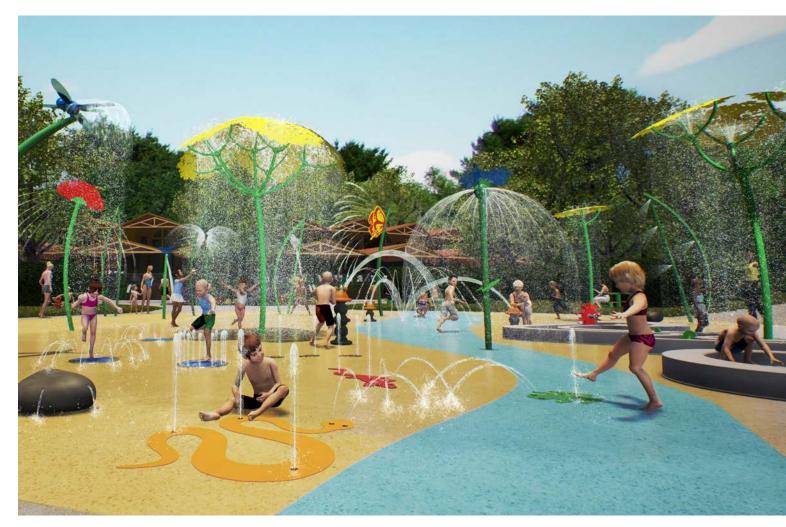

#### serene stones

crawling ground sprays

Visit www.waterplay.com for detailed product information.

FIND YOUR WAY THROUGH SHOWERING POPPIES, TALL GRASSES, GIANT DEW DROPS, AND A SHIMMERING STREAM FULL OF FISH AT PRAIRIE WINDS PARK. THIS NATURE-INSPIRED AQUATIC PLAY SPACE PROVIDES FAMILIES IN CALGARY, ALBERTA WITH WATER PLAY FUN THROUGHOUT THE SUMMER SEASON. THE MODERN, ECO-FRIENDLY DESIGN CREATES AN ATTRACTIVE PUBLIC SPACE WHERE THE COMMUNITY CAN GATHER, RELAX, AND CONNECT THROUGH PLAY.