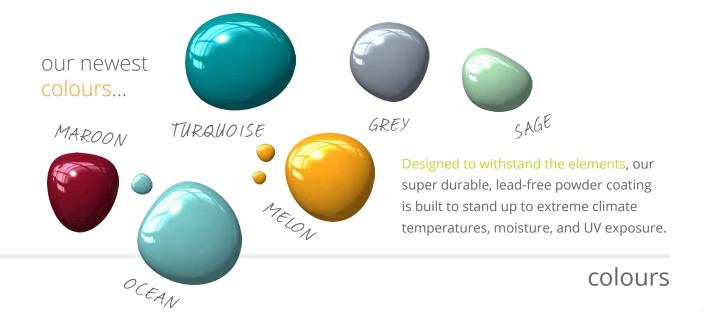

# INSPIRATION

BEIGE · VANILLA · YELLOW · MELON · ORANGE · RED · MAROON · PLUM · PURPLE · ROYAL BLUE

Stories come to life through colour. Deep blues and gentle greens, sharp reds and muted creams, each of these colours can align with a theme, place, adventure, or moment in history to provide narrative to your space design.

Choose a Colour Collection unique to your project or choose from one of Waterplay's carefully crafted preset collections. Go aheaddare to be bold with colour!