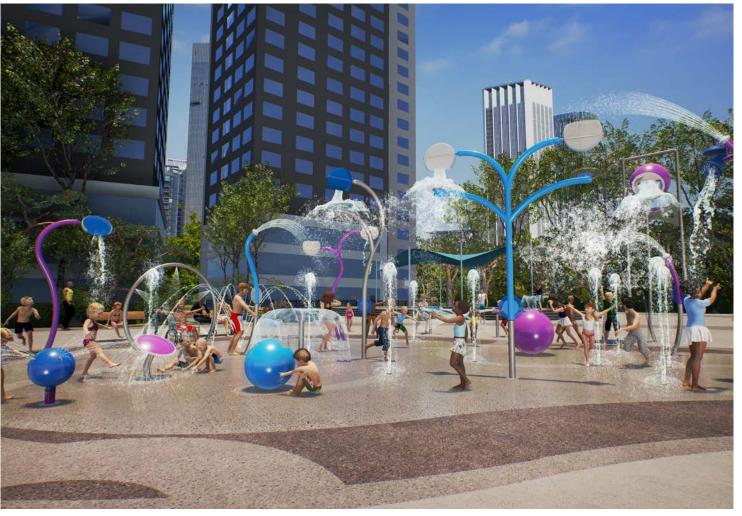

## REVOLUTIONS

The Revolutions Collection was designed on an axis. Featuring smooth lines, 360° revolutions, spirals, and spheres, this stunning group of products and colours unites play with a contemporary design aesthetic.

soakers & sprays

Visit www.waterplay.com for detailed product information.

arches

urban