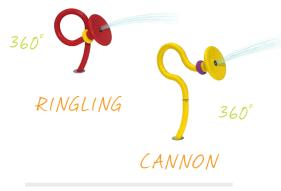

### **JAMSESSIONS**

sound

soakers & sprays

arches

TURN

MISTY
TWISTY

COSMIC CANNON 360°

small splashes

cannon

activator

Visit www.waterplay.com for detailed product information.

themed