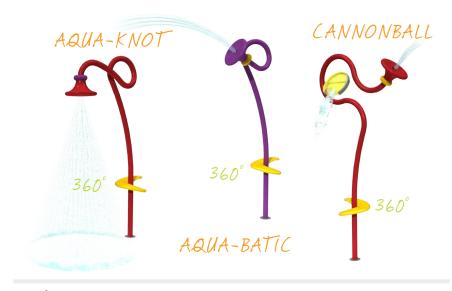

## CIRQUE

The Cirque Collection is designed for collaborative fun. Push, spin, plug, and take aim. This troupe of whimsical and looping play features delights waterplayers with a spectacular water show for all ages.

## CIRQUE

soakers & sprays

cannons arches

ROUE CYR

PUSH DOWN

AND WATCH

THE NEAREST

GROUND SPRAY

#### small splashes

BIG TOP SOAKER

SPIN RINGMASTER

SPIN THE RINGMASTER TO ACTIVATE SURROUNDING WATER:)

activators

Visit www.waterplay.com for detailed product information.

ehring