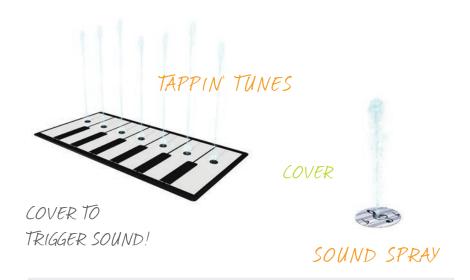

## : JAMSESSIONS

AQUATIC CENTRE

Everyone's a musician with the JamSessions Collection. Dance under the spilling bells, plug the nozzles of the Tuney Tube to create sounds, or compose your next big hit on the keys of the Tappin' Tunes.

### **JAMSESSIONS**

sound

soakers & sprays

arches

TURN

MISTY
TWISTY

COSMIC CANNON 360°

small splashes