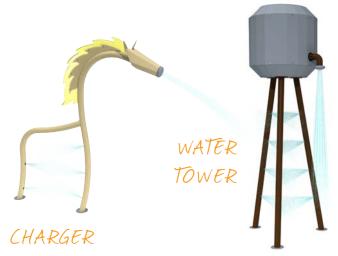

### CAUSE & EFFECT

Push, spin, plug, turn, aim, and jump, Waterplay's product designs encourage waterplayers to collaborate, explore, and push the bounds of play to new limits through technologies that encourage interaction and discovery.