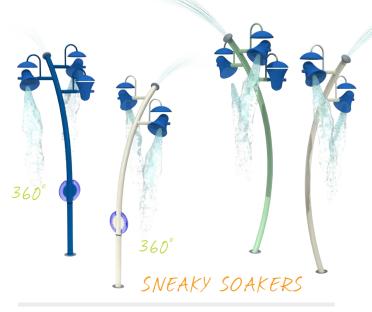

## CIRQUE

soakers & sprays

cannons arches

ROUE CYR

PUSH DOWN

AND WATCH

THE NEAREST

GROUND SPRAY

SHOOT HIGHER!

BOINGO

#### small splashes

BIG TOP SOAKER

SPIN RINGMASTER

SPIN THE RINGMASTER TO ACTIVATE SURROUNDING WATER:)

activators

Visit www.waterplay.com for detailed product information.

ehring