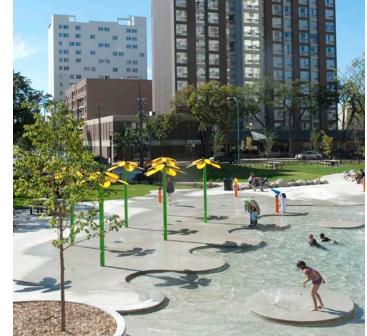

#### serene stones

crawling ground sprays

Visit www.waterplay.com for detailed product information.

FIND YOUR WAY THROUGH SHOWERING POPPIES, TALL GRASSES, GIANT DEW DROPS, AND A SHIMMERING STREAM FULL OF FISH AT PRAIRIE WINDS PARK. THIS NATURE-INSPIRED AQUATIC PLAY SPACE PROVIDES FAMILIES IN CALGARY, ALBERTA WITH WATER PLAY FUN THROUGHOUT THE SUMMER SEASON. THE MODERN, ECO-FRIENDLY DESIGN CREATES AN ATTRACTIVE PUBLIC SPACE WHERE THE COMMUNITY CAN GATHER, RELAX, AND CONNECT THROUGH PLAY.