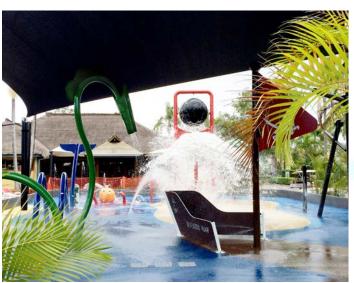

## NATURE

Get back to the basics with the Nature Collection. Giant raining leaves, trees, flowers, spraying cat tails, and grass-inspired water cannons designed to peak the imagination of all waterplayers, young and experienced.

#### COLOURS

COMMUNITY PARK

small splashes

fauna

cannons

activator

Visit www.waterplay.com for detailed product information.

REFRESH AND RECHARGE BY INDULGING
YOUR SENSES IN THE TRANQUILITY OF
FLOWING WATER. A LUSH CANOPY OF
WATERLEAVES BRINGS THE BEAUTY OF
THE RAINFOREST CLOSE TO HOME AT
WOODHAVEN CONDOMINIUMS. THE SLEEK
ARCHITECTURAL DESIGN OF THESE PLAY
FEATURES PERFECTLY FITS THIS MODERN,
FORWARD THINKING HOUSING PROJECT.