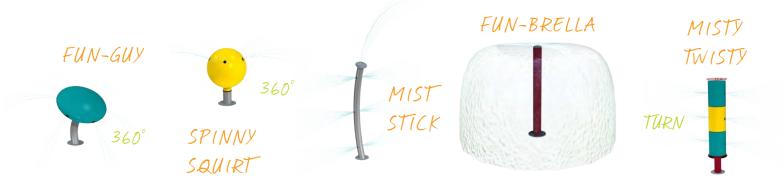

## REVOLUTIONS

The Revolutions Collection was designed on an axis. Featuring smooth lines, 360° revolutions, spirals, and spheres, this stunning group of products and colours unites play with a contemporary design aesthetic.

soakers & sprays

Visit www.waterplay.com for detailed product information.

arches

urban

### **JAMSESSIONS**

sound

soakers & sprays

arches

TURN

MISTY
TWISTY

COSMIC CANNON 360°

small splashes