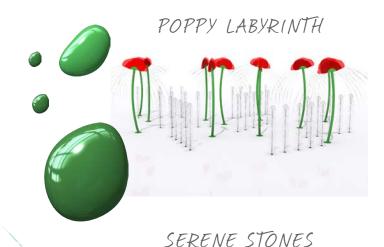

#### serene stones

crawling ground sprays

Visit www.waterplay.com for detailed product information.

FIND YOUR WAY THROUGH SHOWERING POPPIES, TALL GRASSES, GIANT DEW DROPS, AND A SHIMMERING STREAM FULL OF FISH AT PRAIRIE WINDS PARK. THIS NATURE-INSPIRED AQUATIC PLAY SPACE PROVIDES FAMILIES IN CALGARY, ALBERTA WITH WATER PLAY FUN THROUGHOUT THE SUMMER SEASON. THE MODERN, ECO-FRIENDLY DESIGN CREATES AN ATTRACTIVE PUBLIC SPACE WHERE THE COMMUNITY CAN GATHER, RELAX, AND CONNECT THROUGH PLAY.

GROUP MULTIPLE CORN POPPIES TOGETHER FOR IMPACT AND USE GROUND SPRAYS TO CREATE A UNIQUE WATER LABYRINTH.