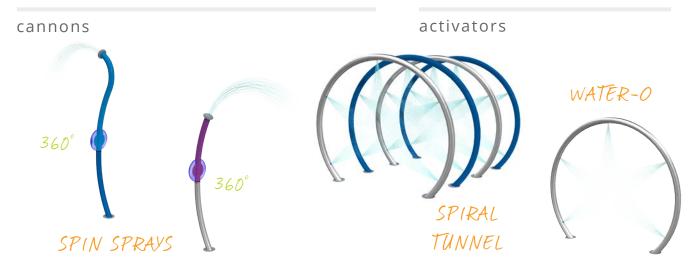

### 360° ROTATIONAL HUB

Easy movement for all ages and abilities, the 360° rotational hub features continuous and smooth movement. Adjustable spray zones ensure that this durable hub meets the needs and requirements of all play pad designs.