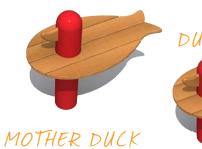

A dynamic bench, kids love tagging along as Mother Duck goes for a walk with her Ducklings, looking for the Lost Egg.

DUCKLING

ducks