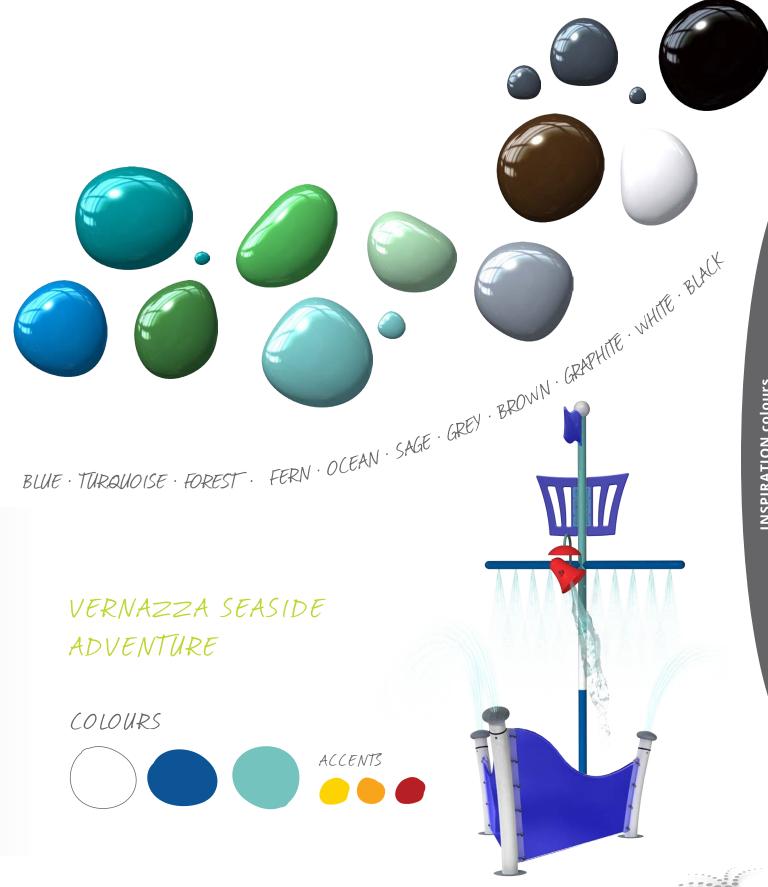

# INSPIRATION

BEIGE · VANILLA · YELLOW · MELON · ORANGE · RED · MAROON · PLUM · PURPLE · ROYAL BLUE

Stories come to life through colour. Deep blues and gentle greens, sharp reds and muted creams, each of these colours can align with a theme, place, adventure, or moment in history to provide narrative to your space design.

Choose a Colour Collection unique to your project or choose from one of Waterplay's carefully crafted preset collections. Go aheaddare to be bold with colour!