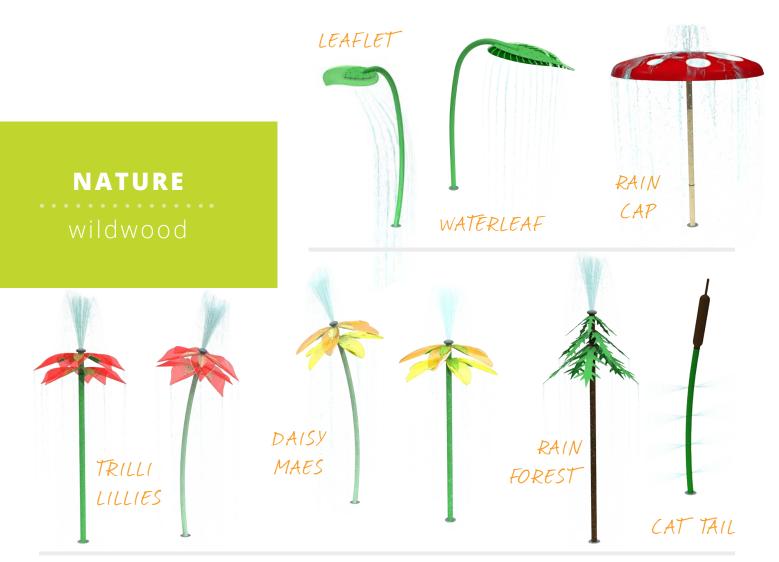

## NATURE

Get back to the basics with the Nature Collection. Giant raining leaves, trees, flowers, spraying cat tails, and grass-inspired water cannons designed to peak the imagination of all waterplayers, young and experienced.

#### additional themes

Our Nature Collection is adaptable. Use the Ranch and Jungle themed products to build onto the Wildwood Collection and tell a story that's not only unique, but full of themed fun!

See pages 28 & 29 for Wildwood Collection.

ranch & jungle

ranch theme

COLOURS

RANCH

COLOURS

themed