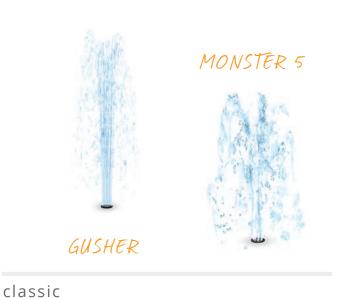

FECT MINI



COVER THE NOZZLES TO PUSH THE WATER HIGHER!

cause & effect







water fort

TIDAL WAVE

TWIN SPURT

STEADY STREAM

directional







LILY PAD

tunnel customizable



dynamic

### THEY GO ANYWHERE ...

Complete your design with different spray effects, create a design using only ground sprays, or combine them with Glow Effects and Luminaries for a multi-functional space.

Ground sprays are an essential part of every design.







# stomp, dance, hop with



DREAM. DESIGN. DELIVER.

# PUDDLES!











#### puddles

An exciting take on the traditional ground spray, Puddles bring the fun of rain puddles to the play pad. Designed with a squishy jump pad, this ground spray encourages waterplayers to stomp, dance, or hop to create a splashy water effect.























# LUMINARIES & GLOW EFFECTS

Create a multi-functional space for play and visual beauty.





GLOW EFFECTS



RECESSED LED LIGHTS
ILLUMINATE INTEGRATED
GROUND SPRAY.

LUMINARIES

luminaries & glow effects

DREAM. DESIGN. DELIVER.



#### **COVELESKI STADIUM**

usa

FAMILY FUN IN THE DAY AND A

SPECTACULAR WATER FEATURE BY NIGHT.

COVELESKI BASEBALL STADIUM USED

LUMINARIES AND GLOW EFFECTS FOR A

STUNNING AND PLAYFUL WATER DISPLAY.













# PLAY, SIT, EXPLORE.



Recreational tables, benches, and stools for the whole family.



DREAM. DESIGN. DELIVER.



These floating leaves bring a sense of motion to still spaces—a multifunctional table and stool design for playing, picnicking, and relaxing.



A dynamic bench, kids love tagging along as Mother Duck goes for a walk with her Duckl