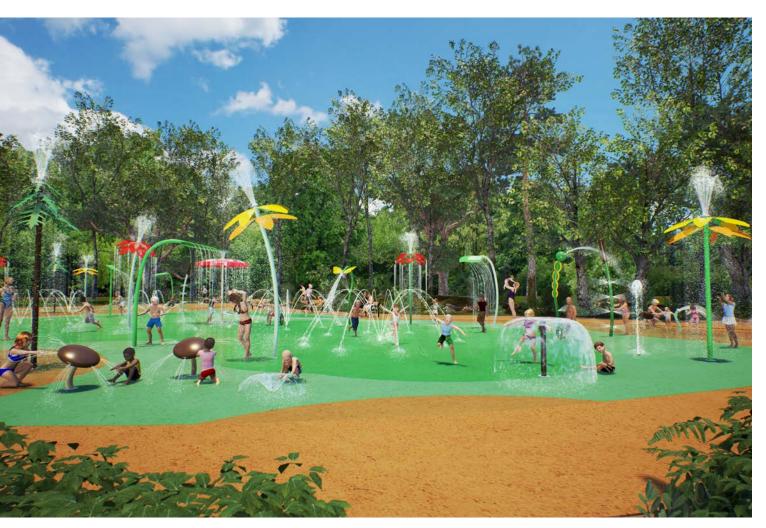

## NATURE

Get back to the basics with the Nature Collection. Giant raining leaves, trees, flowers, spraying cat tails, and grass-inspired water cannons designed to peak the imagination of all waterplayers, young and experienced.

#### COLOURS

COMMUNITY PARK

small splashes

fauna

cannons

activator

Visit www.waterplay.com for detailed product information.

REFRESH AND RECHARGE BY INDULGING
YOUR SENSES IN THE TRANQUILITY OF
FLOWING WATER. A LUSH CANOPY OF
WATERLEAVES BRINGS THE BEAUTY OF
THE RAINFOREST CLOSE TO HOME AT
WOODHAVEN CONDOMINIUMS. THE SLEEK
ARCHITECTURAL DESIGN OF THESE PLAY
FEATURES PERFECTLY FITS THIS MODERN,
FORWARD THINKING HOUSING PROJECT.