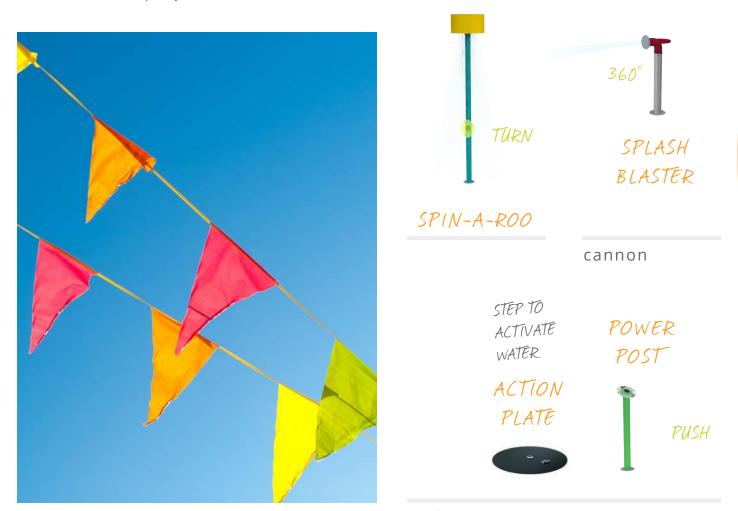

### **JAMSESSIONS**

sound

soakers & sprays

arches

TURN

MISTY
TWISTY

COSMIC CANNON 360°

small splashes

cannon

activator

Visit www.waterplay.com for detailed product information.

themed