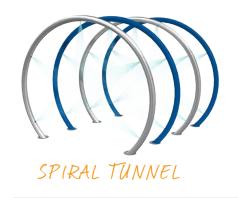

## REVOLUTIONS

The Revolutions Collection was designed on an axis. Featuring smooth lines, 360° revolutions, spirals, and spheres, this stunning group of products and colours unites play with a contemporary design aesthetic.

soakers & sprays

Visit www.waterplay.com for detailed product information.

arches

urban