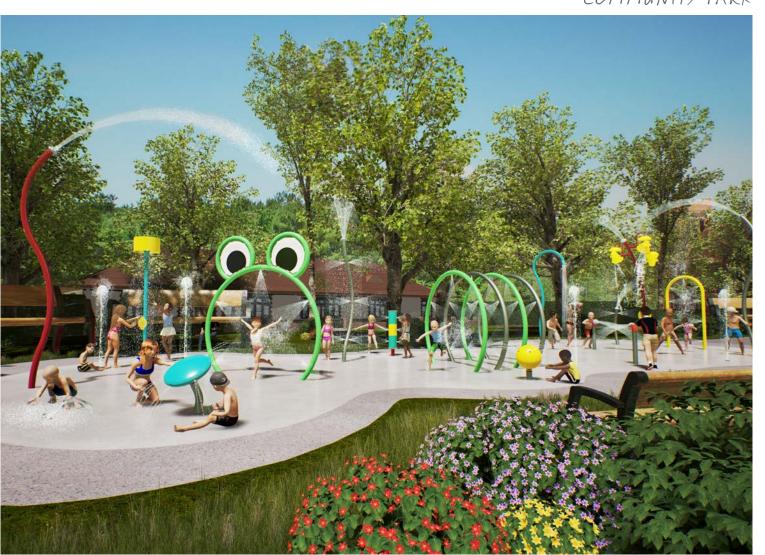

## GRASSLANDS

COLOURS

COMMUNITY PARK

Tall blades of grass, whimsical wildflowers, smooth stones, and friendly creatures, the Grasslands Collection brings the wonder and beauty of nature to the play pad.

friendly shoots of grass

#### serene stones

crawling ground sprays

Visit www.waterplay.com for detailed product information.

FIND YOUR WAY THROUGH SHOWERING POPPIES, TALL GRASSES, GIANT DEW DROPS, AND A SHIMMERING STREAM FULL OF FISH AT PRAIRIE WINDS PARK. THIS NATURE-INSPIRED AQUATIC PLAY SPACE PROVIDES FAMILIES IN CALGARY, ALBERTA WITH WATER PLAY FUN THROUGHOUT THE SUMMER SEASON. THE MODERN, ECO-FRIENDLY DESIGN CREATES AN ATTRACTIVE PUBLIC SPACE WHERE THE COMMUNITY CAN GATHER, RELAX, AND CONNECT THROUGH PLAY.