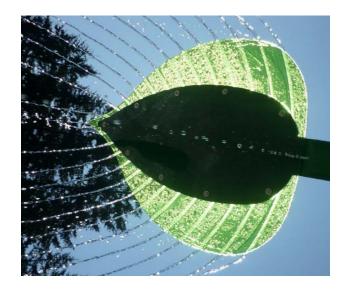

## NATURE

Get back to the basics with the Nature Collection. Giant raining leaves, trees, flowers, spraying cat tails, and grass-inspired water cannons designed to peak the imagination of all waterplayers, young and experienced.