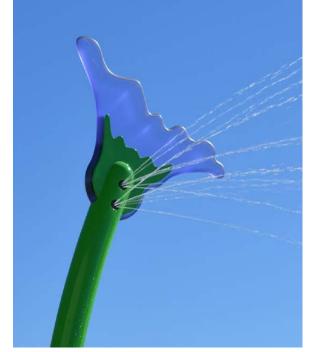

## NATURE

Get back to the basics with the Nature Collection. Giant raining leaves, trees, flowers, spraying cat tails, and grass-inspired water cannons designed to peak the imagination of all waterplayers, young and experienced.