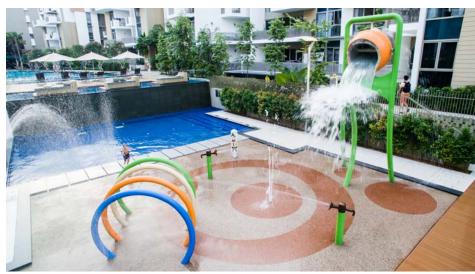

## CIRQUE

The Cirque Collection is designed for collaborative fun. Push, spin, plug, and take aim. This troupe of whimsical and looping play features delights waterplayers with a spectacular water show for all ages.

## CIRQUE

soakers & sprays

cannons arches

ROUE CYR

PUSH DOWN

AND WATCH

THE NEAREST

GROUND SPRAY