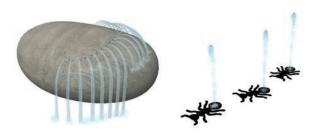

# PLAY CLUSTERS THE

Encourage specific play styles through clusters of play perfect for any setting.

MARCHING ANTS TOGETHER WITH A CIRCLE OF STONES CREATE A CONTEMPLATIVE PLAY SPACE OR MOMENTARY ESCAPE FROM A BUSTLING URBAN ENVIRONMENT.