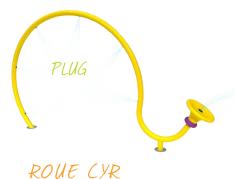

## CIRQUE

soakers & sprays

cannons arches

ROUE CYR

PUSH DOWN

AND WATCH

THE NEAREST

GROUND SPRAY