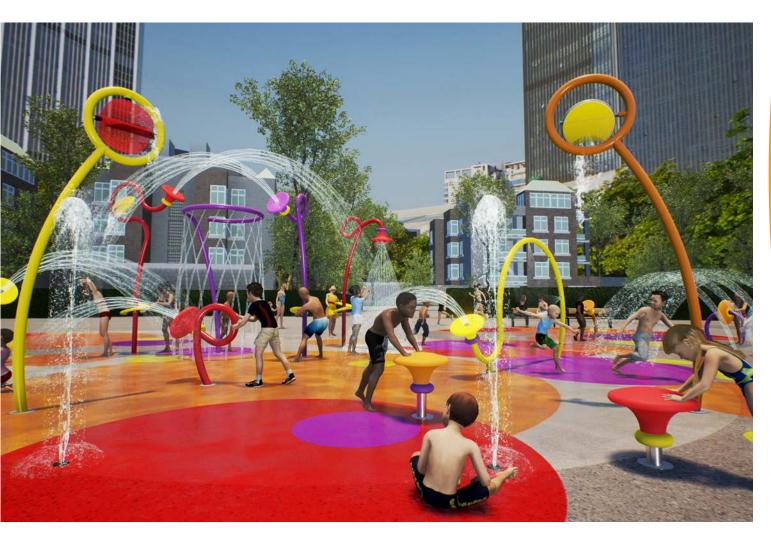

# AQUATIC PLAY

Waterplay's aquatic play collections are comprised of freestanding play elements designed to adapt to any play environment.

ehring

# PLAY ZONES

Ensure your space is safe and stimulating for all ages and abilities with play zones.

Good design has a story to tell.

### INCLUSIVITY

The naturally inclusive landscape of the aquatic play pad, and the features that bring it to life, gather people together for a fun adventure that satisfies unique physical and cognitive needs while allowing for a wide range of accessibility for all ages and abilities.

# PLAY CLUSTERS THE

Encourage specific play styles through clusters of play perfect for any setting.

MARCHING ANTS TOGETHER WITH A CIRCLE OF STONES CREATE A CONTEMPLATIVE PLAY SPACE OR MOMENTARY ESCAPE FROM A BUSTLING URBAN ENVIRONMENT.