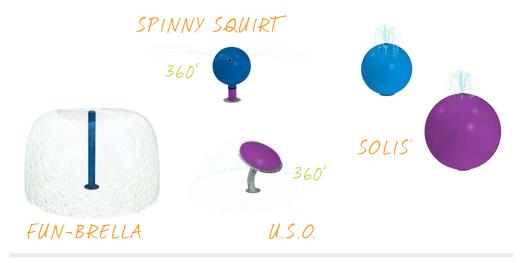

## REVOLUTIONS

The Revolutions Collection was designed on an axis. Featuring smooth lines, 360° revolutions, spirals, and spheres, this stunning group of products and colours unites play with a contemporary design aesthetic.

soakers & sprays

Visit www.waterplay.com for detailed product information.

arches

urban