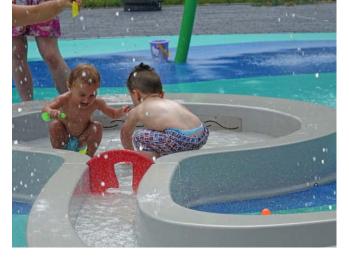

## DISCOVERY STREAM

SEA BLOSSOM

STOUT

WET WELLY DUCK WHEEL

Inspired by nature, designed for fun—the Discovery Stream is a modular streambed packed full of fascinating water weirs that challenge the mind and evoke thoughtful play. Perfect for waterplayers of all ages and abilities.

Weirs are also available as stand-alone features for pre-existing water beds.

discovery stream & weirs

#### serene stones

crawling ground sprays

Visit www.waterplay.com for detailed product information.

FIND YOUR WAY THROUGH SHOWERING POPPIES, TALL GRASSES, GIANT DEW DROPS, AND A SHIMMERING STREAM FULL OF FISH AT PRAIRIE WINDS PARK. THIS NATURE-INSPIRED AQUATIC PLAY SPACE PROVIDES FAMILIES IN CALGARY, ALBERTA WITH WATER PLAY FUN THROUGHOUT THE SUMMER SEASON. THE MODERN, ECO-FRIENDLY DESIGN CREATES AN ATTRACTIVE PUBLIC SPACE WHERE THE COMMUNITY CAN GATHER, RELAX, AND CONNECT THROUGH PLAY.