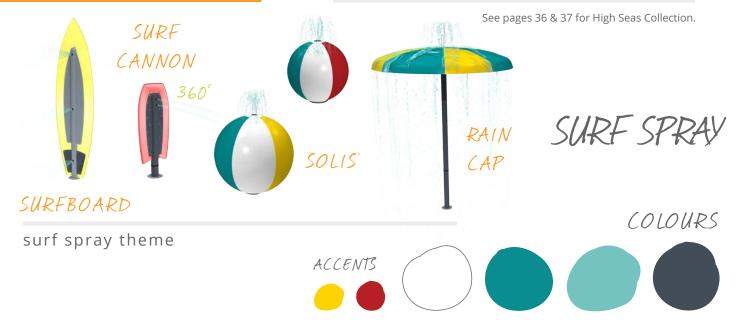

### NAUTICAL surf spray

#### additional themes

The Surf Spray Collection perfectly embodies the serenity and playfulness of the beach. Use these features together with the High Seas Collection to slow down your nautical adventure and create a zen play space full of surf, sun, and fun.