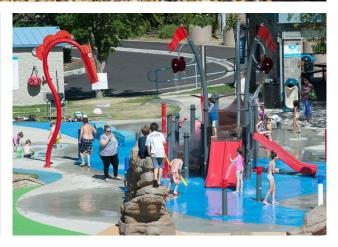

#### serene stones

crawling ground sprays

Visit www.waterplay.com for detailed product information.

FIND YOUR WAY THROUGH SHOWERING POPPIES, TALL GRASSES, GIANT DEW DROPS, AND A SHIMMERING STREAM FULL OF FISH AT PRAIRIE WINDS PARK. THIS NATURE-INSPIRED AQUATIC PLAY SPACE PROVIDES FAMILIES IN CALGARY, ALBERTA WITH WATER PLAY FUN THROUGHOUT THE SUMMER SEASON. THE MODERN, ECO-FRIENDLY DESIGN CREATES AN ATTRACTIVE PUBLIC SPACE WHERE THE COMMUNITY CAN GATHER, RELAX, AND CONNECT THROUGH PLAY.