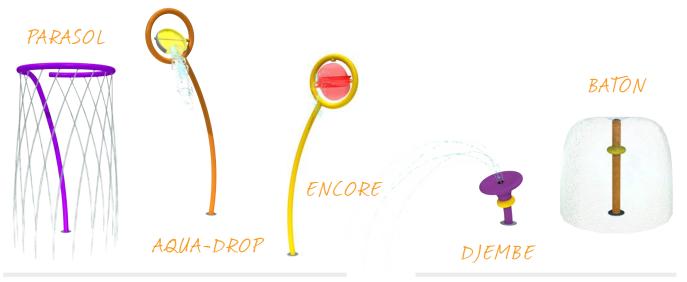

## CIRQUE

The Cirque Collection is designed for collaborative fun. Push, spin, plug, and take aim. This troupe of whimsical and looping play features delights waterplayers with a spectacular water show for all ages.