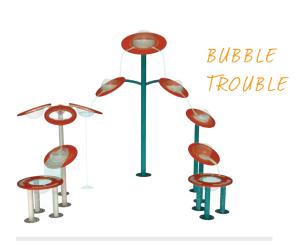

## CIRQUE

The Cirque Collection is designed for collaborative fun. Push, spin, plug, and take aim. This troupe of whimsical and looping play features delights waterplayers with a spectacular water show for all ages.