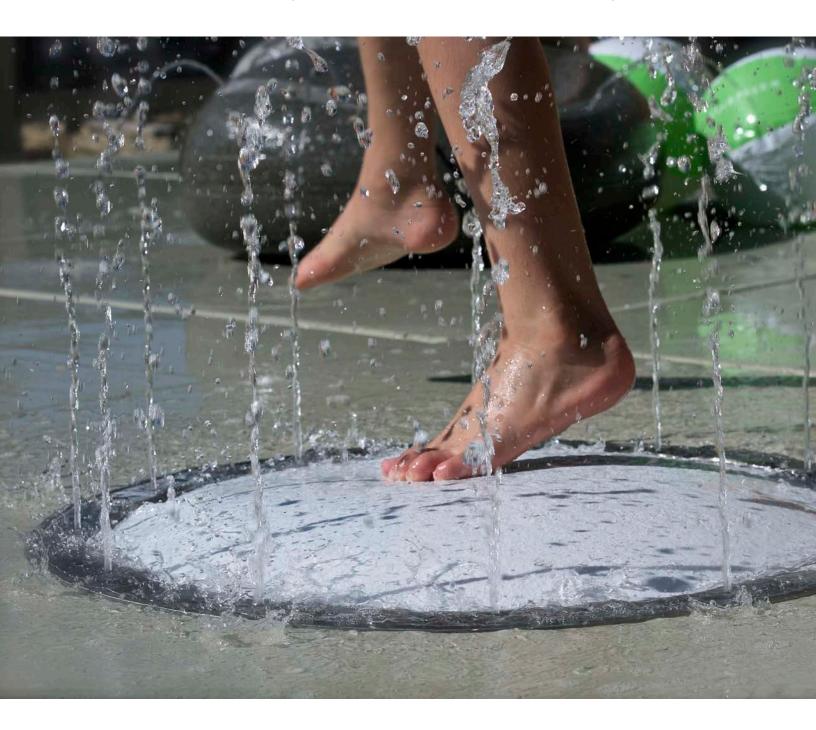

# GROUND SPRAYS

TEAM EFFECT

GROUP VOLCANO

WAVE

### THEY GO ANYWHERE ...

Complete your design with different spray effects, create a design using only ground sprays, or combine them with Glow Effects and Luminaries for a multi-functional space.

Ground sprays are an essential part of every design.