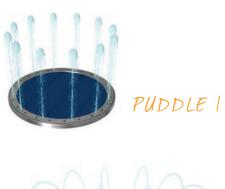

# PUDDLES!

#### puddles

An exciting take on the traditional ground spray, Puddles bring the fun of rain puddles to the play pad. Designed with a squishy jump pad, this ground spray encourages waterplayers to stomp, dance, or hop to create a splashy water effect.