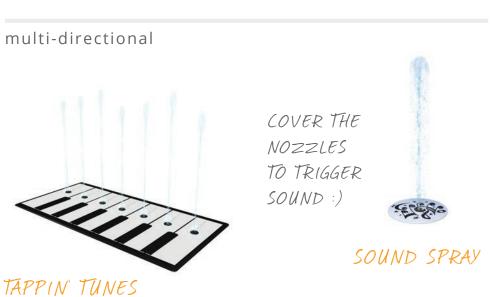

## : JAMSESSIONS

AQUATIC CENTRE

Everyone's a musician with the JamSessions Collection. Dance under the spilling bells, plug the nozzles of the Tuney Tube to create sounds, or compose your next big hit on the keys of the Tappin' Tunes.

### **JAMSESSIONS**

sound

soakers & sprays

arches

TURN

MISTY
TWISTY

COSMIC CANNON 360°

small splashes