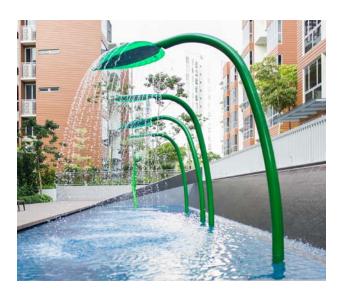

## NATURE

Get back to the basics with the Nature Collection. Giant raining leaves, trees, flowers, spraying cat tails, and grass-inspired water cannons designed to peak the imagination of all waterplayers, young and experienced.

#### COLOURS

COMMUNITY PARK

small splashes

fauna

cannons

activator

Visit www.waterplay.com for detailed product information.

REFRESH AND RECHARGE BY INDULGING
YOUR SENSES IN THE TRANQUILITY OF
FLOWING WATER. A LUSH CANOPY OF
WATERLEAVES BRINGS THE BEAUTY OF
THE RAINFOREST CLOSE TO HOME AT
WOODHAVEN CONDOMINIUMS. THE SLEEK
ARCHITECTURAL DESIGN OF THESE PLAY
FEATURES PERFECTLY FITS THIS MODERN,
FORWARD THINKING HOUSING PROJECT.