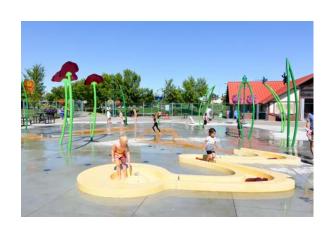

## NATURE

Get back to the basics with the Nature Collection. Giant raining leaves, trees, flowers, spraying cat tails, and grass-inspired water cannons designed to peak the imagination of all waterplayers, young and experienced.

#### COLOURS

COMMUNITY PARK

small splashes

fauna

cannons

activator

Visit www.waterplay.com for detailed product information.

REFRESH AND RECHARGE BY INDULGING
YOUR SENSES IN THE TRANQUILITY OF
FLOWING WATER. A LUSH CANOPY OF
WATERLEAVES BRINGS THE BEAUTY OF
THE RAINFOREST CLOSE TO HOME AT
WOODHAVEN CONDOMINIUMS. THE SLEEK
ARCHITECTURAL DESIGN OF THESE PLAY
FEATURES PERFECTLY FITS THIS MODERN,
FORWARD THINKING HOUSING PROJECT.