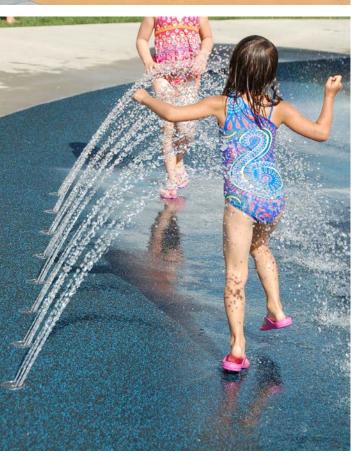

# GROUND SPRAYS

TEAM EFFECT

GROUP VOLCANO

WAVE

### THEY GO ANYWHERE ...

Complete your design with different spray effects, create a design using only ground sprays, or combine them with Glow Effects and Luminaries for a multi-functional space.

Ground sprays are an essential part of every design.