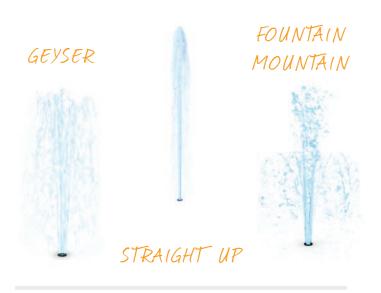

# GROUND SPRAYS

TEAM EFFECT

GROUP VOLCANO

WAVE

### TEAM EFFECT MINI

COVER THE NOZZLES TO PUSH THE WATER HIGHER!

cause & effect

water fort

TIDAL WAVE

TWIN SPURT

STEADY STREAM

directional

LILY PAD

tunnel customizable

dynamic

### THEY GO ANYWHERE ...

Complete your design with different spray effects, create a design using only ground sprays, or combine them with Glow Effects and Luminaries for a multi-functional space.

Ground sprays are an essential part of every design.