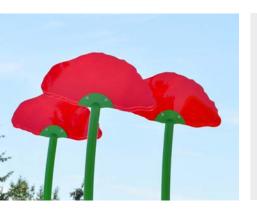

GROUP MULTIPLE CORN POPPIES TOGETHER FOR IMPACT AND USE GROUND SPRAYS TO CREATE A UNIQUE WATER LABYRINTH.