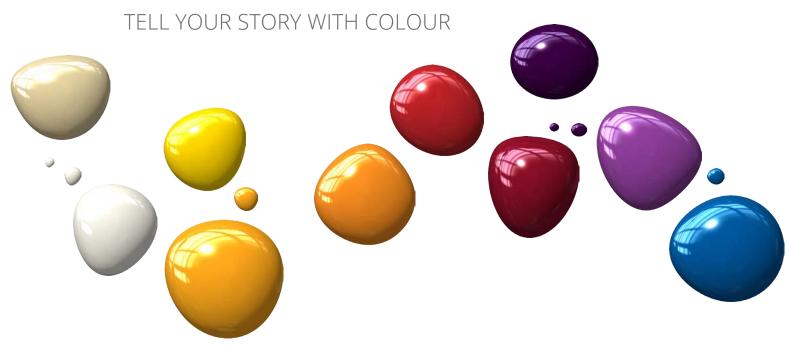

# INSPIRATION

BEIGE · VANILLA · YELLOW · MELON · ORANGE · RED · MAROON · PLUM · PURPLE · ROYAL BLUE

Stories come to life through colour. Deep blues and gentle greens, sharp reds and muted creams, each of these colours can align with a theme, place, adventure, or moment in history to provide narrative to your space design.

Choose a Colour Collection unique to your project or choose from one of Waterplay's carefully crafted preset collections. Go aheaddare to be bold with colour!