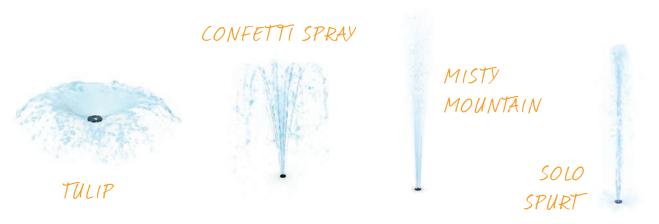

# GROUND SPRAYS

TEAM EFFECT

GROUP VOLCANO

WAVE

### TEAM EFFECT MINI

COVER THE NOZZLES TO PUSH THE WATER HIGHER!

cause & effect

water fort

TIDAL WAVE

TWIN SPURT

STEADY STREAM

directional

LILY PAD

tunnel customizable

dynamic

### THEY GO ANYWHERE ...

Complete your design with different spray effects, create a design using only ground sprays, or combine them with Glow Effects and Luminaries for a multi-functional space.

Ground sprays are an essential part of every design.