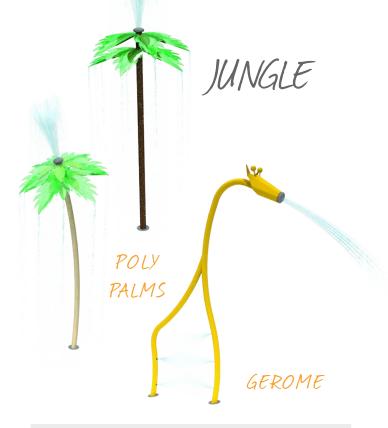

#### additional themes

Our Nature Collection is adaptable. Use the Ranch and Jungle themed products to build onto the Wildwood Collection and tell a story that's not only unique, but full of themed fun!

See pages 28 & 29 for Wildwood Collection.

ranch & jungle

ranch theme

COLOURS

RANCH

COLOURS

themed