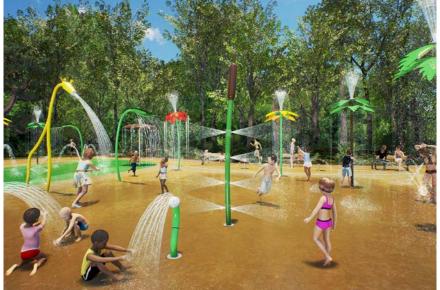

## NATURE

Get back to the basics with the Nature Collection. Giant raining leaves, trees, flowers, spraying cat tails, and grass-inspired water cannons designed to peak the imagination of all waterplayers, young and experienced.

#### COLOURS

COMMUNITY PARK

small splashes

fauna

cannons

activator

Visit www.waterplay.com for detailed product information.

REFRESH AND RECHARGE BY INDULGING
YOUR SENSES IN THE TRANQUILITY OF
FLOWING WATER. A LUSH CANOPY OF
WATERLEAVES BRINGS THE BEAUTY OF
THE RAINFOREST CLOSE TO HOME AT
WOODHAVEN CONDOMINIUMS. THE SLEEK
ARCHITECTURAL DESIGN OF THESE PLAY
FEATURES PERFECTLY FITS THIS MODERN,
FORWARD THINKING HOUSING PROJECT.