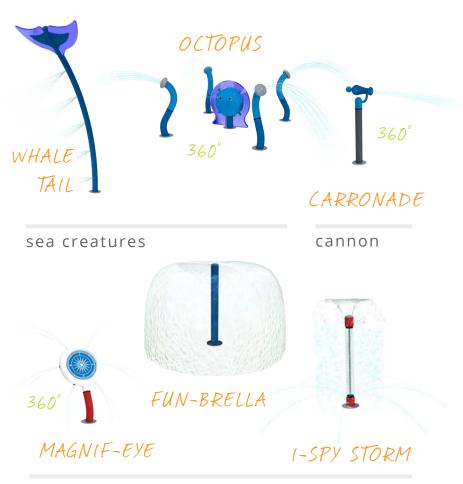

## NAUTICAL

COLOURS

HOTEL & RESORT

Escape to the high seas. The Nautical Collection is sure to unleash adventure and courage in waterplayers of all ages and abilities. Brave the open water on the H.M.S. Waterplay, spray the nearest pirate, or play with the friendly octopus... just make sure to bring your towel as there's no dry land in sight!

### **NAUTICAL**

high seas

SEA SERPENT

NO HIGH SEAS ADVENTURE IS COMPLETE WITHOUT A SEA CREATURE :)

small splashes

soakers & sprays

activators

INSPIRED BY DURBAN'S SUBTROPICAL BEACHES, THE GO WILD WATER PARK AT THE WAVE HOUSE ENTERTAINMENT CENTRE BRINGS SAND AND SURF TO THE BIG CITY. LOCATED IN THE GATEWAY THEATRE OF SHOPPING. THE SPACE TAKES KIDS AND FAMILIES ON A COOL ADVENTURE. SET SAIL ON A MAGNIFICENT PIRATE SHIP, NAVIGATE TIDAL WAVES FROM THE MEGA SOAKER, OR CHILL OUT UNDER SHOWERING PALM TREES. BUT WATCH FOR SPRAYING TENTACLES-A GIANT SEA MONSTER LURKS!