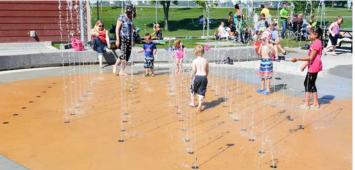

# GROUND SPRAYS

TEAM EFFECT

GROUP VOLCANO

WAVE

### THEY GO ANYWHERE ...

Complete your design with different spray effects, create a design using only ground sprays, or combine them with Glow Effects and Luminaries for a multi-functional space.

Ground sprays are an essential part of every design.