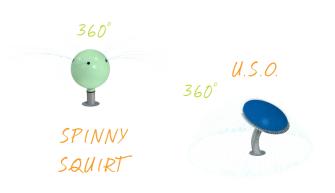

## REVOLUTIONS

The Revolutions Collection was designed on an axis. Featuring smooth lines, 360° revolutions, spirals, and spheres, this stunning group of products and colours unites play with a contemporary design aesthetic.

### 360° ROTATIONAL HUB

Easy movement for all ages and abilities, the 360° rotational hub features continuous and smooth movement. Adjustable spray zones ensure that this durable hub meets the needs and requirements of all play pad designs.