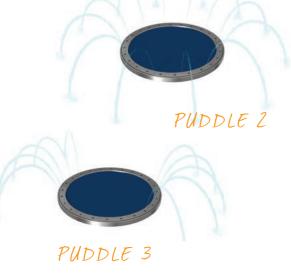

# PUDDLES!

#### puddles

An exciting take on the traditional ground spray, Puddles bring the fun of rain puddles to the play pad. Designed with a squishy jump pad, this ground spray encourages waterplayers to stomp, dance, or hop to create a splashy water effect.