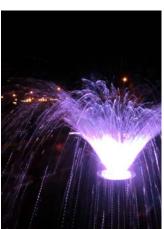

# LUMINARIES & GLOW EFFECTS

Create a multi-functional space for play and visual beauty.

GLOW EFFECTS

RECESSED LED LIGHTS
ILLUMINATE INTEGRATED
GROUND SPRAY.

LUMINARIES

luminaries & glow effects

DREAM. DESIGN. DELIVER.

#### **COVELESKI STADIUM**

usa

FAMILY FUN IN THE DAY AND A

SPECTACULAR WATER FEATURE BY NIGHT.

COVELESKI BASEBALL STADIUM USED

LUMINARIES AND GLOW EFFECTS FOR A

STUNNING AND PLAYFUL WATER DISPLAY.