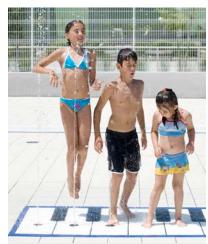

### 360° ROTATIONAL HUB

Easy movement for all ages and abilities, the 360° rotational hub features continuous and smooth movement. Adjustable spray zones ensure that this durable hub meets the needs and requirements of all play pad designs.