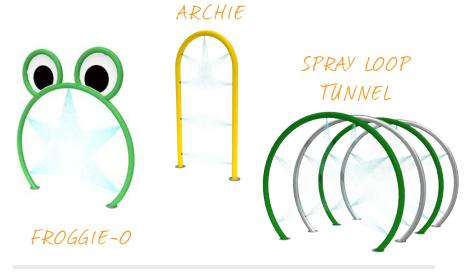

## CIRQUE

The Cirque Collection is designed for collaborative fun. Push, spin, plug, and take aim. This troupe of whimsical and looping play features delights waterplayers with a spectacular water show for all ages.

## CIRQUE

soakers & sprays

cannons arches

ROUE CYR

PUSH DOWN

AND WATCH

THE NEAREST

GROUND SPRAY

#### small splashes

BIG TOP SOAKER

SPIN RINGMASTER

SPIN THE RINGMASTER TO ACTIVATE SURROUNDING WATER:)

activators

Visit www.waterplay.com for detailed product information.

ehring