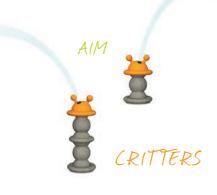

## CIRQUE

The Cirque Collection is designed for collaborative fun. Push, spin, plug, and take aim. This troupe of whimsical and looping play features delights waterplayers with a spectacular water show for all ages.

## CIRQUE

soakers & sprays

cannons arches

ROUE CYR

PUSH DOWN

AND WATCH

THE NEAREST

GROUND SPRAY

SHOOT HIGHER!

BOINGO