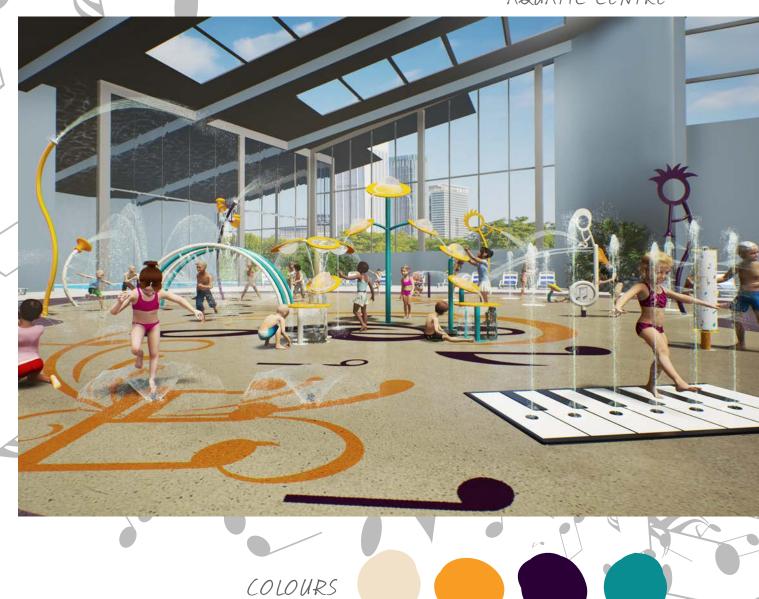

## : JAMSESSIONS

AQUATIC CENTRE

Everyone's a musician with the JamSessions Collection. Dance under the spilling bells, plug the nozzles of the Tuney Tube to create sounds, or compose your next big hit on the keys of the Tappin' Tunes.

### **JAMSESSIONS**

sound

soakers & sprays

arches

TURN

MISTY
TWISTY

COSMIC CANNON 360°

small splashes