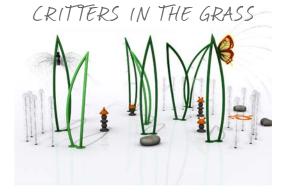

## GRASSLANDS

COLOURS

COMMUNITY PARK

Tall blades of grass, whimsical wildflowers, smooth stones, and friendly creatures, the Grasslands Collection brings the wonder and beauty of nature to the play pad.

friendly shoots of grass

activator

cannons

whimsical wildflowers

Visit www.waterplay.com for detailed product information.

#### **GRASSLANDS**