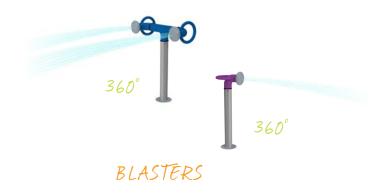

## REVOLUTIONS

The Revolutions Collection was designed on an axis. Featuring smooth lines, 360° revolutions, spirals, and spheres, this stunning group of products and colours unites play with a contemporary design aesthetic.

soakers & sprays

Visit www.waterplay.com for detailed product information.

arches

urban