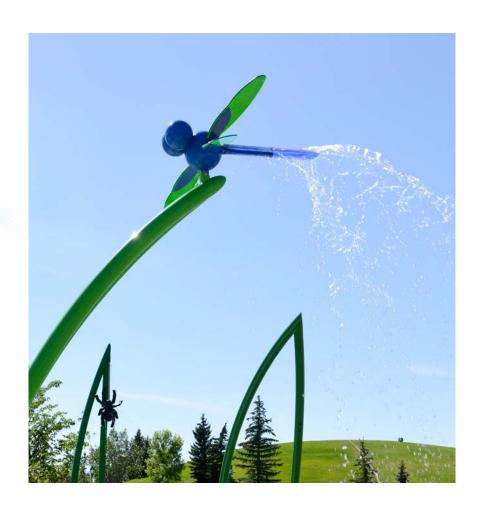

## GRASSLANDS

COLOURS

COMMUNITY PARK

Tall blades of grass, whimsical wildflowers, smooth stones, and friendly creatures, the Grasslands Collection brings the wonder and beauty of nature to the play pad.

friendly shoots of grass

activator

cannons

whimsical wildflowers

Visit www.waterplay.com for detailed product information.

#### serene stones

crawling ground sprays

Visit www.waterplay.com for detailed product information.

FIND YOUR WAY THROUGH SHOWERING POPPIES, TALL GRASSES, GIANT DEW DROPS, AND A SHIMMERING STREAM FULL OF FISH AT PRAIRIE WINDS PARK. THIS NATURE-INSPIRED AQUATIC PLAY SPACE PROVIDES FAMILIES IN CALGARY, ALBERTA WITH WATER PLAY FUN THROUGHOUT THE SUMMER SEASON. THE MODERN, ECO-FRIENDLY DESIGN CREATES AN ATTRACTIVE PUBLIC SPACE WHERE THE COMMUNITY CAN GATHER, RELAX, AND CONNECT THROUGH PLAY.