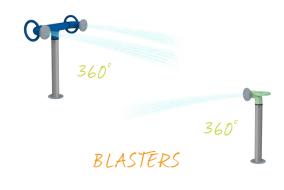

## CIRQUE

The Cirque Collection is designed for collaborative fun. Push, spin, plug, and take aim. This troupe of whimsical and looping play features delights waterplayers with a spectacular water show for all ages.

## CIRQUE

soakers & sprays

cannons arches

ROUE CYR

PUSH DOWN

AND WATCH

THE NEAREST

GROUND SPRAY

#### small splashes

BIG TOP SOAKER

SPIN RINGMASTER

SPIN THE RINGMASTER TO ACTIVATE SURROUNDING WATER:)

activators

Visit www.waterplay.com for detailed product information.

ehring