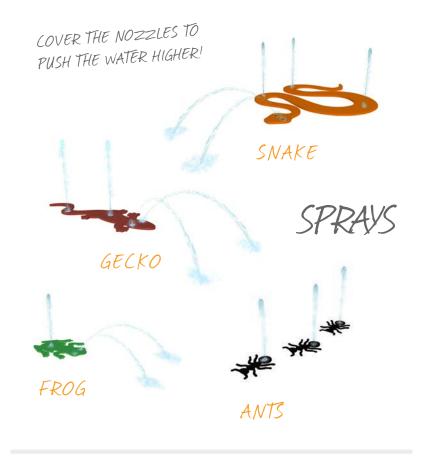

## CIRQUE

soakers & sprays

cannons arches

ROUE CYR

PUSH DOWN

AND WATCH

THE NEAREST

GROUND SPRAY

SHOOT HIGHER!

BOINGO

#### small splashes

BIG TOP SOAKER

SPIN RINGMASTER

SPIN THE RINGMASTER TO ACTIVATE SURROUNDING WATER:)

activators

Visit www.waterplay.com for detailed product information.

ehring