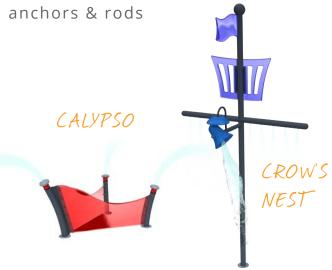

## NAUTICAL

COLOURS

HOTEL & RESORT

Escape to the high seas. The Nautical Collection is sure to unleash adventure and courage in waterplayers of all ages and abilities. Brave the open water on the H.M.S. Waterplay, spray the nearest pirate, or play with the friendly octopus... just make sure to bring your towel as there's no dry land in sight!

### **NAUTICAL**

high seas

SEA SERPENT

NO HIGH SEAS ADVENTURE IS COMPLETE WITHOUT A SEA CREATURE :)

small splashes

soakers & sprays

activators

INSPIRED BY DURBAN'S SUBTROPICAL BEACHES, THE GO WILD WATER PARK AT THE WAVE HOUSE ENTERTAINMENT CENTRE BRINGS SAND AND SURF TO THE BIG CITY. LOCATED IN THE GATEWAY THEATRE OF SHOPPING. THE SPACE TAKES KIDS AND FAMILIES ON A COOL ADVENTURE. SET SAIL ON A MAGNIFICENT PIRATE SHIP, NAVIGATE TIDAL WAVES FROM THE MEGA SOAKER, OR CHILL OUT UNDER SHOWERING PALM TREES. BUT WATCH FOR SPRAYING TENTACLES-A GIANT SEA MONSTER LURKS!