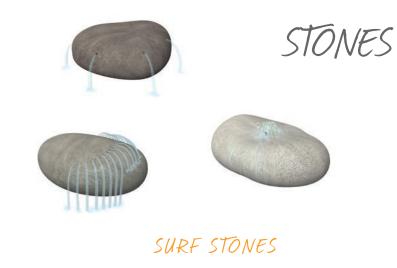

#### serene stones

crawling ground sprays

Visit www.waterplay.com for detailed product information.

FIND YOUR WAY THROUGH SHOWERING POPPIES, TALL GRASSES, GIANT DEW DROPS, AND A SHIMMERING STREAM FULL OF FISH AT PRAIRIE WINDS PARK. THIS NATURE-INSPIRED AQUATIC PLAY SPACE PROVIDES FAMILIES IN CALGARY, ALBERTA WITH WATER PLAY FUN THROUGHOUT THE SUMMER SEASON. THE MODERN, ECO-FRIENDLY DESIGN CREATES AN ATTRACTIVE PUBLIC SPACE WHERE THE COMMUNITY CAN GATHER, RELAX, AND CONNECT THROUGH PLAY.