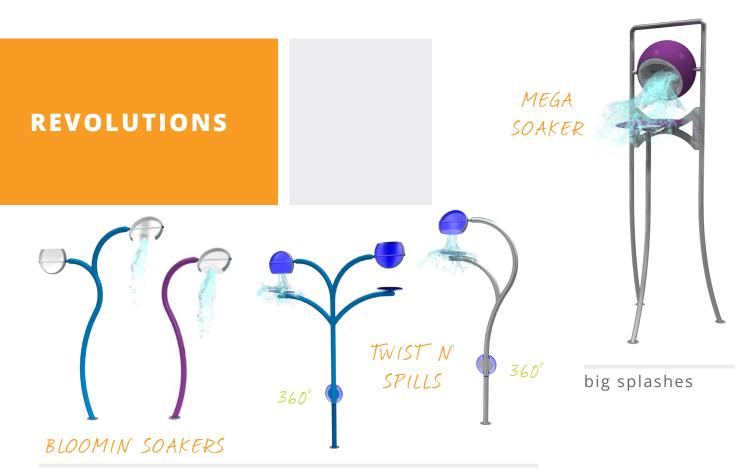

## REVOLUTIONS

The Revolutions Collection was designed on an axis. Featuring smooth lines, 360° revolutions, spirals, and spheres, this stunning group of products and colours unites play with a contemporary design aesthetic.

soakers & sprays

Visit www.waterplay.com for detailed product information.

arches

urban