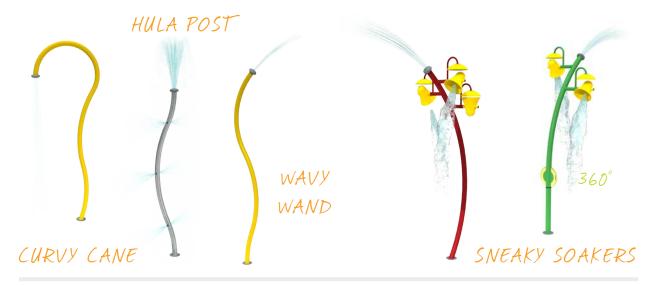

## CIRQUE

soakers & sprays

cannons arches

ROUE CYR

PUSH DOWN

AND WATCH

THE NEAREST

GROUND SPRAY

#### small splashes

BIG TOP SOAKER

SPIN RINGMASTER

SPIN THE RINGMASTER TO ACTIVATE SURROUNDING WATER:)

activators

Visit www.waterplay.com for detailed product information.

ehring