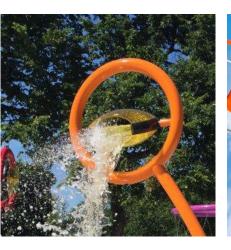

## CIRQUE

The Cirque Collection is designed for collaborative fun. Push, spin, plug, and take aim. This troupe of whimsical and looping play features delights waterplayers with a spectacular water show for all ages.

## CIRQUE

soakers & sprays

cannons arches

ROUE CYR

PUSH DOWN

AND WATCH

THE NEAREST

GROUND SPRAY