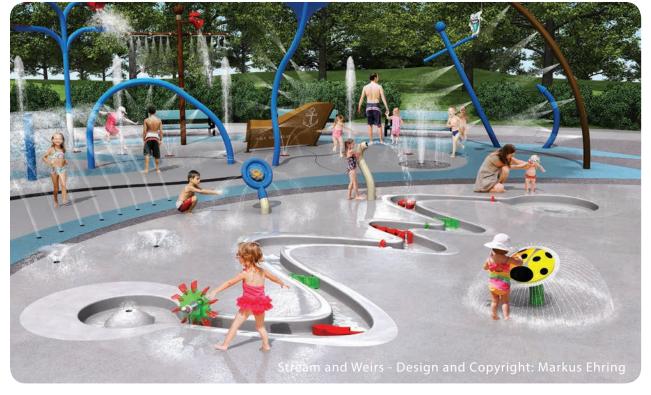

## discovery stream

The concept of the Discovery Stream builds on nature's creations. Children are enthralled by the world around them; gentle streams, playful fish, flowing water plants, these are just some of the things growing minds love to explore. Waterplay® Solution's new Discovery Stream is packed full of fascinating water weirs that challenge the mind, evoke thoughtful play and allow waterplayers of all ages to get involved. Featuring a smart, modular design, the Discovery Stream can adapt to almost any play pad environment, either as a standalone main attraction or as an addition to a larger aquatic design.