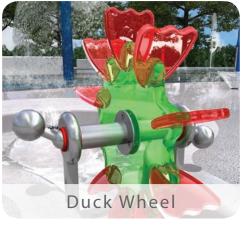

## discovery stream

The concept of the Discovery Stream builds on nature's creations. Children are enthralled by the world around them; gentle streams, playful fish, flowing water plants, these are just some of the things growing minds love to explore. Waterplay® Solution's new Discovery Stream is packed full of fascinating water weirs that challenge the mind, evoke thoughtful play and allow waterplayers of all ages to get involved. Featuring a smart, modular design, the Discovery Stream can adapt to almost any play pad environment, either as a standalone main attraction or as an addition to a larger aquatic design.