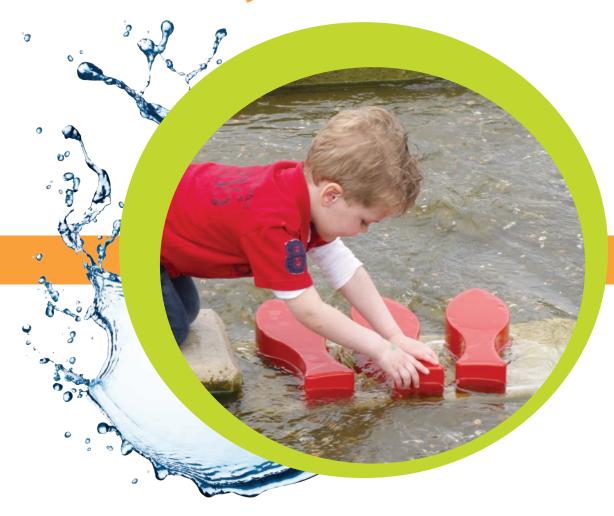

## discovery stream

The concept of the Discovery Stream builds on nature's creations. Children are enthralled by the world around them; gentle streams, playful fish, flowing water plants, these are just some of the things growing minds love to explore. Waterplay® Solution's new Discovery Stream is packed full of fascinating water weirs that challenge the mind, evoke thoughtful play and allow waterplayers of all ages to get involved. Featuring a smart, modular design, the Discovery Stream can adapt to almost any play pad environment, either as a standalone main attraction or as an addition to a larger aquatic design.