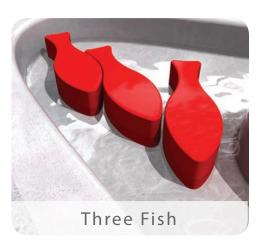

## discovery stream

The concept of the Discovery Stream builds on nature's creations. Children are enthralled by the world around them; gentle streams, playful fish, flowing water plants, these are just some of the things growing minds love to explore. Waterplay® Solution's new Discovery Stream is packed full of fascinating water weirs that challenge the mind, evoke thoughtful play and allow waterplayers of all ages to get involved. Featuring a smart, modular design, the Discovery Stream can adapt to almost any play pad environment, either as a standalone main attraction or as an addition to a larger aquatic design.