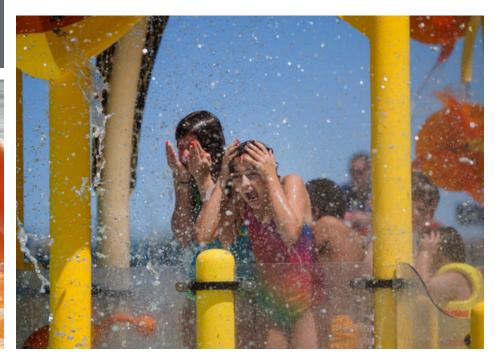

## hydraulic options

The Activity Tower, with an integrated manifold, allows you to design to the hydraulic requirements of your project, high, low or somewhere in the middle.

## compatible design

Compatible with zero-depth, wading pools and sloped entry. The Activity Tower can be installed on various materials, including stainless steel.

## built to last

Stainless steel construction, strong decks and durable coatings make this structure a lasting flagship play element in your next aquatic project.