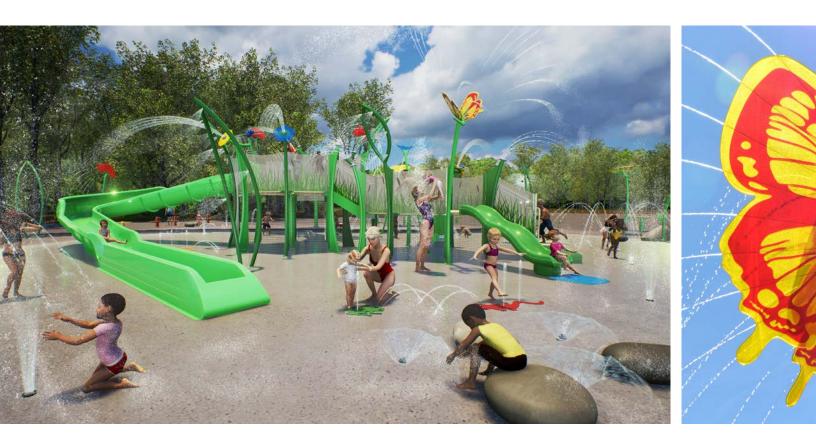

#### CONCEPT community space

DESIGN PARAMETERS

- zero-depth
- outdoor no lifeguard
- 1 x flume w/ run-out

SPECIAL NOTE: Cirque theme I interactivity

waterplay<sup>®</sup> solutions corp.

#### DESIGN PARAMETERS

- zero-depth & depth
- outdoor lifeguard on duty
- 3 x flumes
- bridge over lazy river
   SPECIAL NOTE: play space
   needed beneath structure to
   maximize on playable area