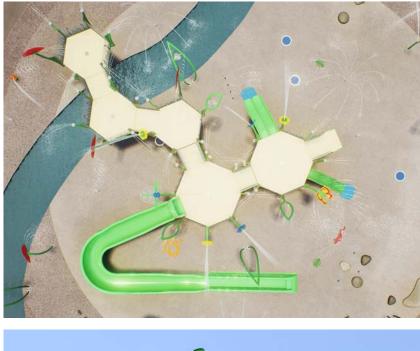

Connect multiple pods together to fit any space or design requirement.

ACTIVITY

PODS

Hexagon and octagon shaped activity pods in multiple heights connect to provide a versatile layout and flexible footprint.

#### Control the flow of play with adaptable entry and connection points.

The placement of stairs, bridges, and connections is one of the most important pieces of the functionality of your space design.

Multiple flume options allow you to maximize fun while considering your overall footprint.

Choosing the right flume for your design has never been easier: straight, curved, double, left or right, enclosed or compact. Carefully select your features to create a truly unique play experience