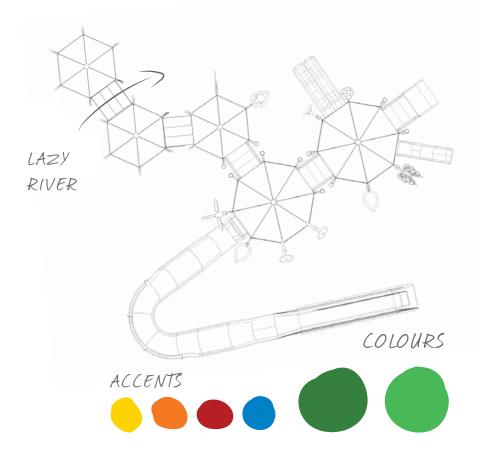

#### DESIGN PARAMETERS

- zero-depth & depth
- outdoor lifeguard on duty
- 3 x flumes
- bridge over lazy river
   SPECIAL NOTE: play space
   needed beneath structure to
   maximize on playable area

# ACTIVITY TOWERS colours + theming

Use Waterplay's Creative Collections to create an elevated play experience unlike any other. Waterplay's product and colour groupings take theming to new heights.

JAMSESSIONS

Carefully selected Creative Collections work together to deliver unique play narratives for any design story. Create using our existing palettes or build a custom collection that defines your unique project.