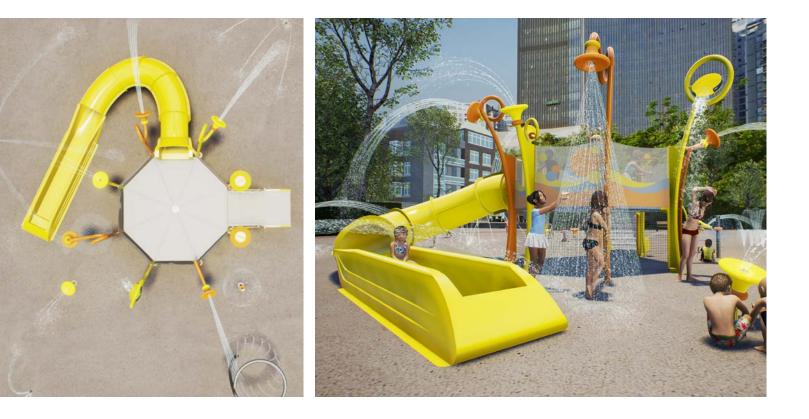

Connect multiple pods together to fit any space or design requirement.

ACTIVITY

PODS

Hexagon and octagon shaped activity pods in multiple heights connect to provide a versatile layout and flexible footprint.

#### Control the flow of play with adaptable entry and connection points.

The placement of stairs, bridges, and connections is one of the most important pieces of the functionality of your space design.

Multiple flume options allow you to maximize fun while considering your overall footprint.

Choosing the right flume for your design has never been easier: straight, curved, double, left or right, enclosed or compact. Carefully select your features to create a truly unique play experience

PLAY FEATURES

> Designed with Waterplay's playCONNECT<sup>™</sup> feature mounting system so you can place the fun where it makes the most sense—it's customization made simple.