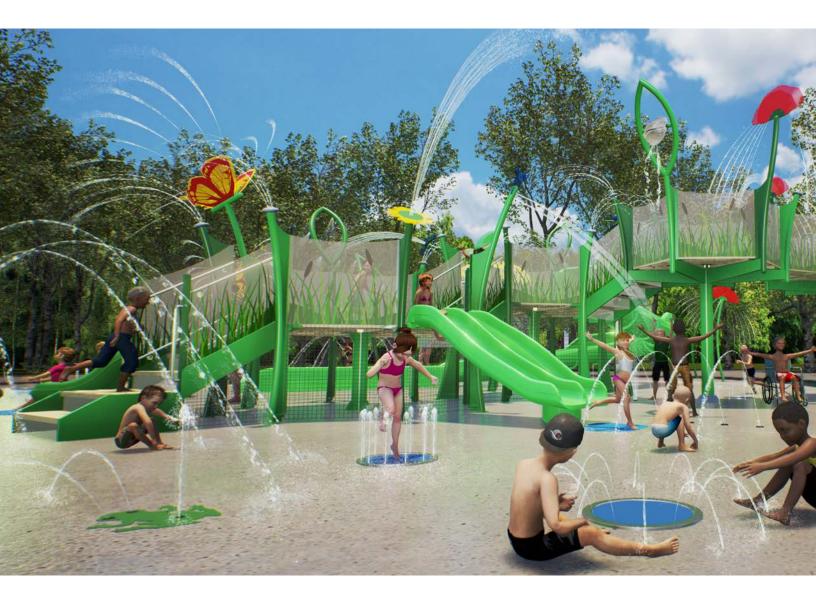

### A MODULAR SOLUTION TO FIT ANY PLAY SPACE.

Connect multiple pods together, place stairs to direct the flow of play, position a bridge over a lazy river, add flumes and complete your design with features that will spray, splash and soak those playing on and off the tower.

Connect multiple pods together to fit any space or design requirement.

ACTIVITY

PODS

Hexagon and octagon shaped activity pods in multiple heights connect to provide a versatile layout and flexible footprint.

#### Control the flow of play with adaptable entry and connection points.

The placement of stairs, bridges, and connections is one of the most important pieces of the functionality of your space design.

Multiple flume options allow you to maximize fun while considering your overall footprint.

Choosing the right flume for your design has never been easier: straight, curved, double, left or right, enclosed or compact. Carefully select your features to create a truly unique play experience

PLAY FEATURES

> Designed with Waterplay's playCONNECT<sup>™</sup> feature mounting system so you can place the fun where it makes the most sense—it's customization made simple.