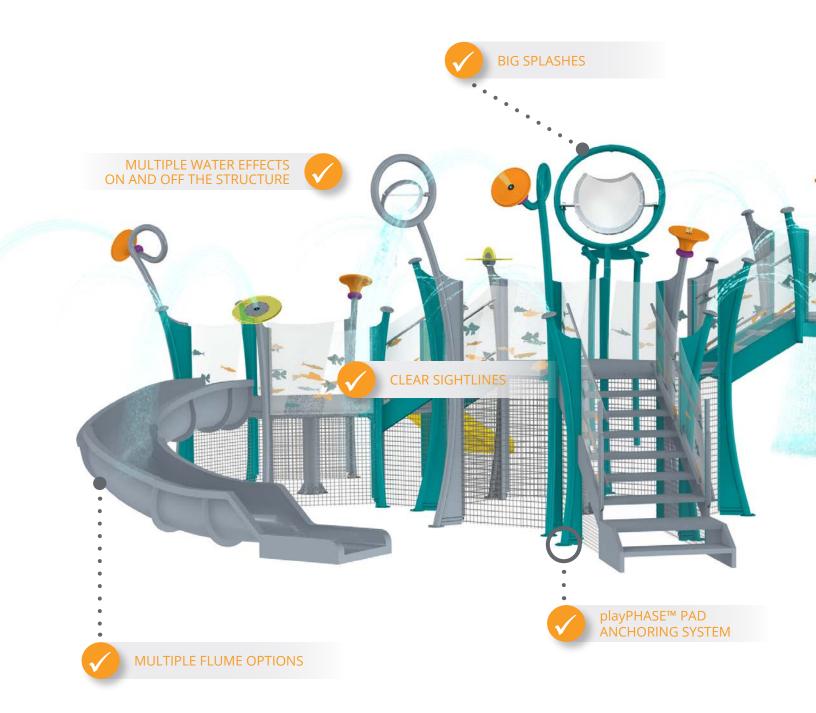

### A MODULAR SOLUTION TO FIT ANY PLAY SPACE.

Connect multiple pods together, place stairs to direct the flow of play, position a bridge over a lazy river, add flumes and complete your design with features that will spray, splash and soak those playing on and off the tower.

Connect multiple pods together to fit any space or design requirement.

ACTIVITY

PODS

Hexagon and octagon shaped activity pods in multiple heights connect to provide a versatile layout and flexible footprint.

#### Control the flow of play with adaptable entry and connection points.

The placement of stairs, bridges, and connections is one of the most important pieces of the functionality of your space design.

Multiple flume options allow you to maximize fun while considering your overall footprint.

Choosing the right flume for your design has never been easier: straight, curved, double, left or right, enclosed or compact. Carefully select your features to create a truly unique play experience

PLAY FEATURES

> Designed with Waterplay's playCONNECT<sup>™</sup> feature mounting system so you can place the fun where it makes the most sense—it's customization made simple.