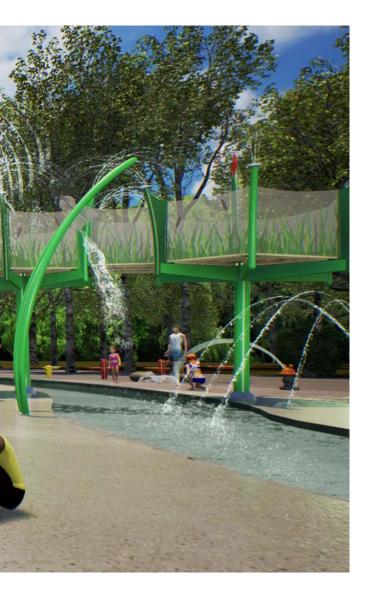

### A MODULAR SOLUTION TO FIT ANY PLAY SPACE.

Connect multiple pods together, place stairs to direct the flow of play, position a bridge over a lazy river, add flumes and complete your design with features that will spray, splash and soak those playing on and off the tower.

Connect multiple pods together to fit any space or design requirement.

ACTIVITY

PODS

Hexagon and octagon shaped activity pods in multiple heights connect to provide a versatile layout and flexible footprint.

#### Control the flow of play with adaptable entry and connection points.

The placement of stairs, bridges, and connections is one of the most important pieces of the functionality of your space design.

Multiple flume options allow you to maximize fun while considering your overall footprint.

Choosing the right flume for your design has never been easier: straight, curved, double, left or right, enclosed or compact. Carefully select your features to create a truly unique play experience

PLAY FEATURES

> Designed with Waterplay's playCONNECT<sup>™</sup> feature mounting system so you can place the fun where it makes the most sense—it's customization made simple.