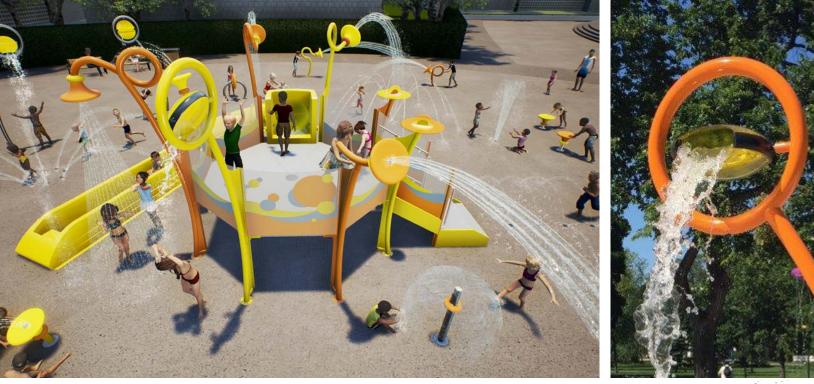

# ACTIVITY TOWERS colours + theming

Use Waterplay's Creative Collections to create an elevated play experience unlike any other. Waterplay's product and colour groupings take theming to new heights.

JAMSESSIONS

Carefully selected Creative Collections work together to deliver unique play narratives for any design story. Create using our existing palettes or build a custom collection that defines your unique project.