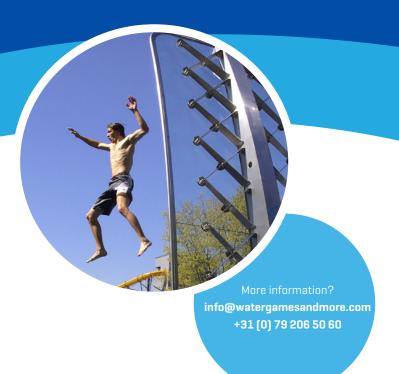

#### Water climbing walls

WaterClimbing adds adventure to your swimming pool. It basically consists of scaling climbing walls that tower up to nine metres above the surface. The climbing walls are accessible to everyone. All the walls comprise various climbing routes, which are marked out using colour coding. This allows both beginners and experts to use the same equipment. Even the inexperienced can climb safely, with no need for either an instructor or climbing equipment. Furthermore, a roof element is available for the true climbing enthusiasts, which features a challenging overhang. On reaching the summit, your visitors can simply plunge back into the water.

All WaterClimbing products are extensively tested and fully certified by TÜV (Technischer Überwachungsverein). In addition, they comply with EN79001, the safety standard for climbing walls in swimming pools.

#### Suitable for

- Indoor & outdoor swimming pools
- ➤ Depths >1.80m

- Various models and heights available
- Extendable by means of a retractable start element