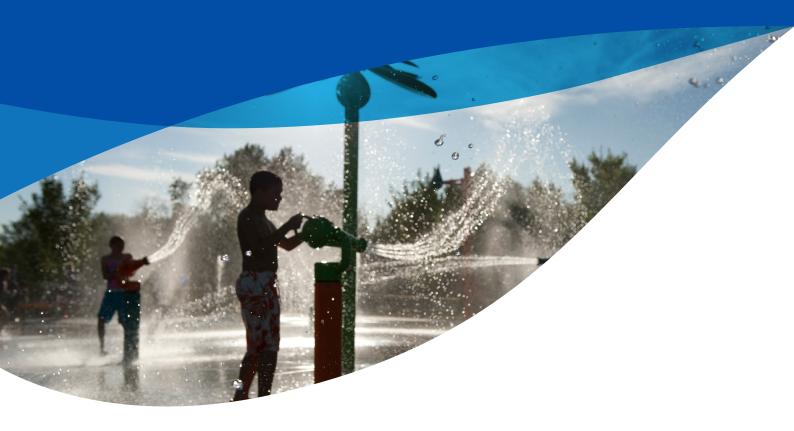

## Interactive water play

Our interactive spray parks offer endless fun. Equipping water playgrounds with combinations of water jets, sound, cause-effect relationships and elements that can rotate 360° enables one to render children's water play highly interactive.

The water from the jets is sprayed onto a level floor, which is laid on a gradient, and therefore drains away directly, thus providing an exceptionally safe playing environment for all ages. It is highly sustainable furthermore, as almost all the water is collected and reused.

#### Attraction value

Splashing, moving water around and diverting flows: these are all pleasant and interesting discoveries. Children are naturally attracted to water. Spray parks are designed from the perspective of a child's play needs, and therefore encourage children to discover and develop their senses and competences in a playful manner. Interactive water play facilities offer greater diversity and more fun in recreational environments, and render urban environments more social and attractive. They tend to extend the time that visitors stay, and can therefore generate more food and beverage income. Given that much of the equipment is readily interchangeable, entrepreneurs like you can introduce seasonal innovations relatively easily, while also gaining greater control of visitor numbers throughout the seasons.