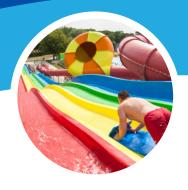

#### Inflatable elements

The inflatables supplied by our partner Flotí are distinguished by their exceptional quality and modular structure. The components can be used separately, but can also be easily connected to each other to create a course in any order you choose. The elements are made of multi-layer, nylon reinforced PVC or TPU: a particularly hardwearing material of durable quality. Safety valve caps prevent elements from being deflated in the water, this vouching for the safety of playing children and adults alike. While several standard courses have already been compiled, you naturally have the option of composing your own package of elements.

#### Suitable for

- Indoor & outdoor swimming pools
- Lakes and the sea
- Depths >1.20m (or >1.70m for a Flotí slide)
- Pools with lengths from 25m

- Modular concept
- Environmentally friendly, lightweight materials
- Resistant to both high and low temperatures
- Durable connections (welded instead of glued)