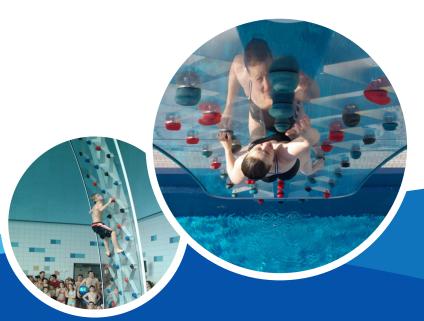

#### Water climbing walls

WaterClimbing adds adventure to your swimming pool. It basically consists of scaling climbing walls that tower up to nine metres above the surface. The climbing walls are accessible to everyone. All the walls comprise various climbing routes, which are marked out using colour coding. This allows both beginners and experts to use the same equipment. Even the inexperienced can climb safely, with no need for either an instructor or climbing equipment. Furthermore, a roof element is available for the true climbing enthusiasts, which features a challenging overhang. On reaching the summit, your visitors can simply plunge back into the water.

All WaterClimbing products are extensively tested and fully certified by TÜV (Technischer Überwachungsverein). In addition, they comply with EN79001, the safety standard for climbing walls in swimming pools.

#### Suitable for

- Indoor & outdoor swimming pools
- ➤ Depths >1.80m

- Various models and heights available
- Extendable by means of a retractable start element