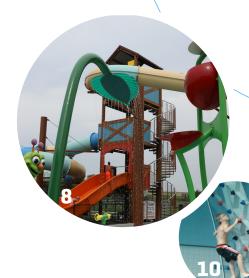

## TAILORED SOLUTIONS & TOTAL CONCEPTS

## A unique experience

A water attraction can be constructed entirely in keeping with your wishes. Do you have any special requests? For example, would you like to have a project designed according to a certain theme, or want to combine several water attractions to offer a total water play experience? We would be pleased to think along with you, so that your vision becomes a reality!

#### **Total concepts**

Water attractions comprising product combinations, such as multiple water slides, spray parks & more in a themed setting, provide a unique experience for your visitors and increase the attraction value of your site. The concept may nevertheless comprise both standard equipment and tailor-made elements. To complete the picture, we develop custom decor items, such as a pirate ship, a mascot, or other elements that match your theme, corporate identity or surroundings. Of course, you can also count on our turnkey delivery service for the creation of a total concept. In that case, we take the project off your hands and hand over your water attraction ready for use.