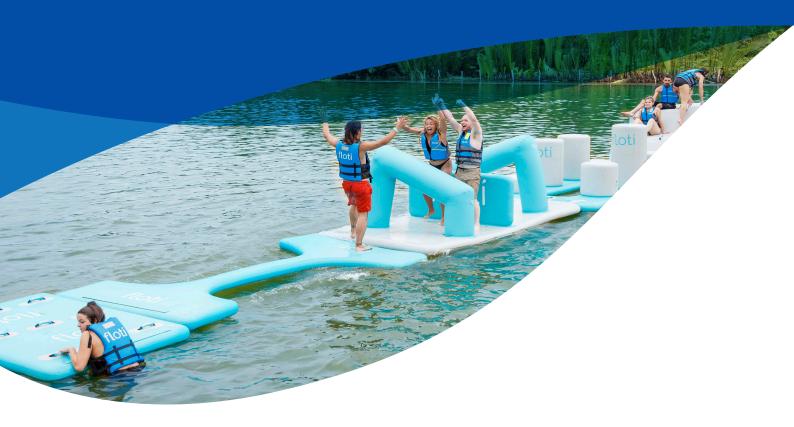

#### Inflatable elements

The inflatables supplied by our partner Flotí are distinguished by their exceptional quality and modular structure. The components can be used separately, but can also be easily connected to each other to create a course in any order you choose. The elements are made of multi-layer, nylon reinforced PVC or TPU: a particularly hardwearing material of durable quality. Safety valve caps prevent elements from being deflated in the water, this vouching for the safety of playing children and adults alike. While several standard courses have already been compiled, you naturally have the option of composing your own package of elements.

#### Suitable for

- Indoor & outdoor swimming pools
- Lakes and the sea
- Depths >1.20m (or >1.70m for a Flotí slide)
- Pools with lengths from 25m

- Modular concept
- Environmentally friendly, lightweight materials
- Resistant to both high and low temperatures
- Durable connections (welded instead of glued)