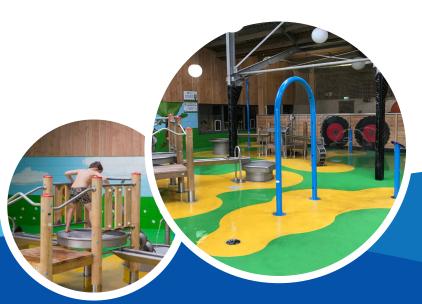

### **SPRAY PARKS**

## Interactive water play

Our interactive spray parks offer endless fun. Equipping water playgrounds with combinations of water jets, sound, cause-effect relationships and elements that can rotate 360° enables one to render children's water play highly interactive.

The water from the jets is sprayed onto a level floor, which is laid on a gradient, and therefore drains away directly, thus providing an exceptionally safe playing environment for all ages. It is highly sustainable furthermore, as almost all the water is collected and reused.