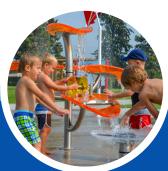

### **SPRAY PARKS**

## Interactive water play

Our interactive spray parks offer endless fun. Equipping water playgrounds with combinations of water jets, sound, cause-effect relationships and elements that can rotate 360° enables one to render children's water play highly interactive.

The water from the jets is sprayed onto a level floor, which is laid on a gradient, and therefore drains away directly, thus providing an exceptionally safe playing environment for all ages. It is highly sustainable furthermore, as almost all the water is collected and reused.