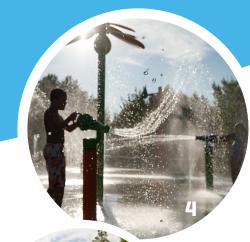

## Interactive water play

Our interactive spray parks offer endless fun. Equipping water playgrounds with combinations of water jets, sound, cause-effect relationships and elements that can rotate 360° enables one to render children's water play highly interactive.

The water from the jets is sprayed onto a level floor, which is laid on a gradient, and therefore drains away directly, thus providing an exceptionally safe playing environment for all ages. It is highly sustainable furthermore, as almost all the water is collected and reused.