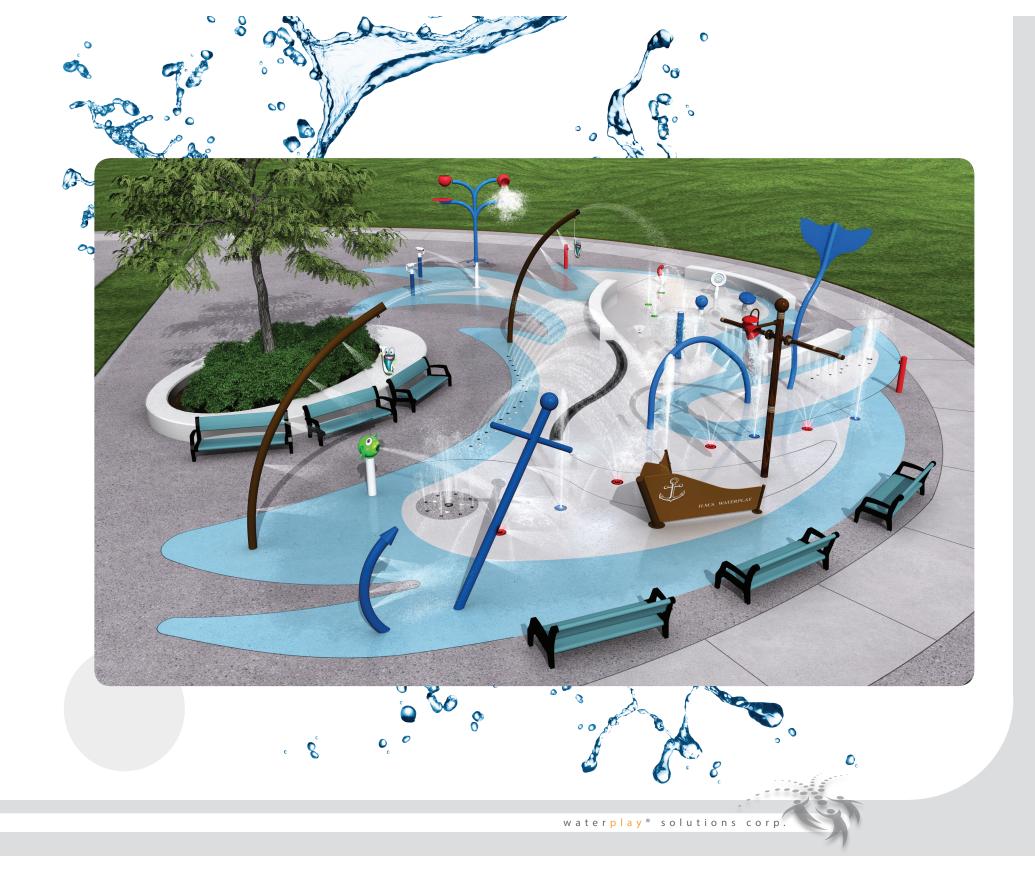

## D • R • E • A • M: municipal parks

#### Better parks build stronger communities.

There's nothing quite like the sound of families laughing together while enjoying a day in the park. Municipal green spaces are a perfect place for any aquatic play pad design, no matter how big or small.