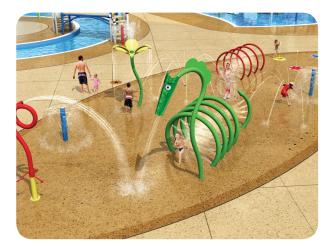

#### aquatic play features

Be creative with options designed for every age and ability.

#### slide activity centres

Get custom with modular footprints full of interactive fun.

Go big with customizable waterslide models for all ages.

#### urban water features

Create urban zen with artistically inspired water features.

## aquatic play pad

An aquatic play pad is a zero-depth environment that incorporates exciting aquatic features designed to spray, splash and spill onto the surrounding area... and those playing in it! Adequate drainage is an integral part of the design. Because water immediately drains away from the play space, aquatic play pads have become a popular choice for communities looking for a safe aquatic environment without the need for a qualified lifeguard.