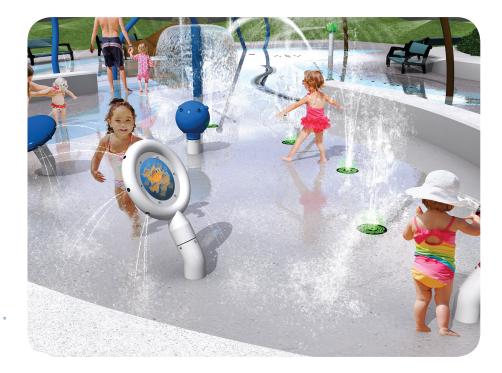

## aquatic play pad

An aquatic play pad is a zero-depth environment that incorporates exciting aquatic features designed to spray, splash and spill onto the surrounding area... and those playing in it! Adequate drainage is an integral part of the design. Because water immediately drains away from the play space, aquatic play pads have become a popular choice for communities looking for a safe aquatic environment without the need for a qualified lifeguard.

## aquatic play pool

An aquatic play pool is an environment where aquatic play features are placed at a consistent depth of two inches (50.8mm) or higher. Wading and beach-entry pools are the most popular options to include aquatic play features. It is recommended that aquatic play pools employ a qualified lifeguard during operational hours.