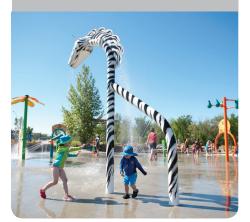

## aquatic play pool

An aquatic play pool is an environment where aquatic play features are placed at a consistent depth of two inches (50.8mm) or higher. Wading and beach-entry pools are the most popular options to include aquatic play features. It is recommended that aquatic play pools employ a qualified lifeguard during operational hours.