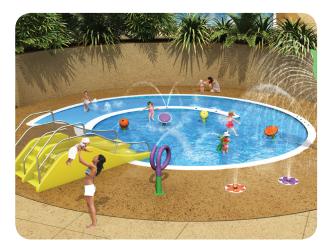

## aquatic play pool

An aquatic play pool is an environment where aquatic play features are placed at a consistent depth of two inches (50.8mm) or higher. Wading and beach-entry pools are the most popular options to include aquatic play features. It is recommended that aquatic play pools employ a qualified lifeguard during operational hours.