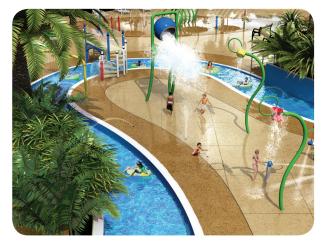

## aquatic play pad

An aquatic play pad is a zero-depth environment that incorporates exciting aquatic features designed to spray, splash and spill onto the surrounding area... and those playing in it! Adequate drainage is an integral part of the design. Because water immediately drains away from the play space, aquatic play pads have become a popular choice for communities looking for a safe aquatic environment without the need for a qualified lifeguard.