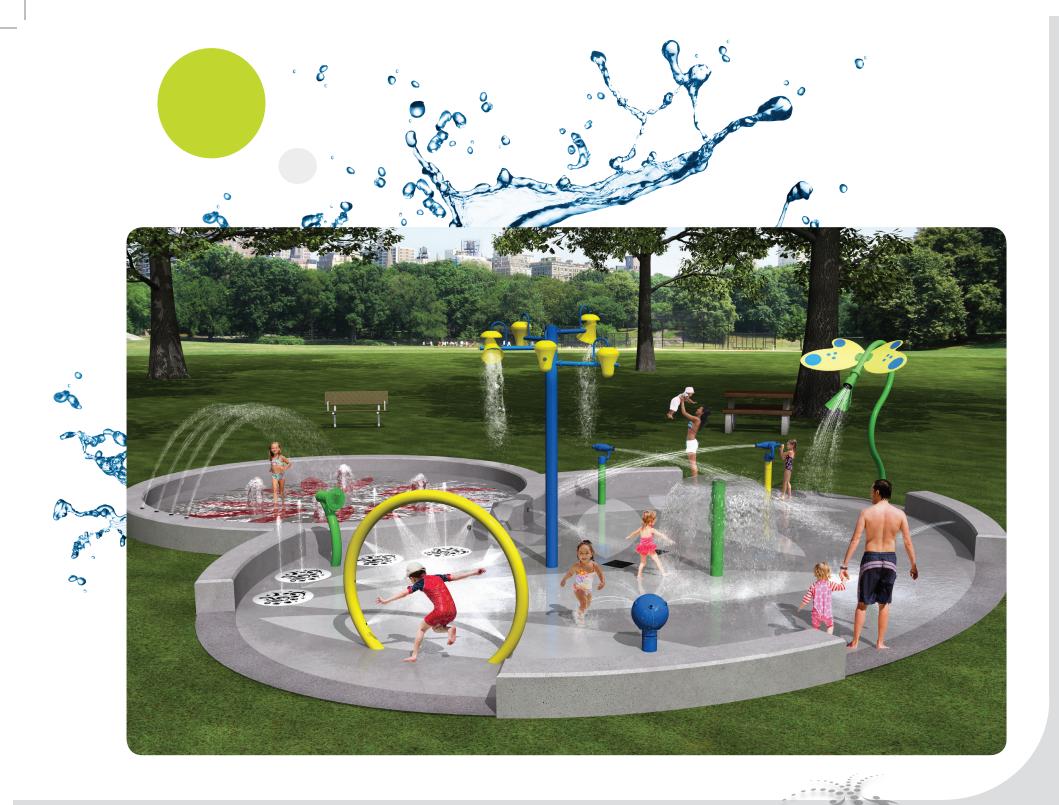

# dream... anywhere

Aquatic play pads can go anywhere. Smaller play pad designs are great for urban areas such as day cares, youth centres, schools and community areas with limited space. Some of the best aquatic play pads were built in the centre of urban jungles surrounded by towering high-rises and a bustling metropolis.

#### Better parks build stronger communities.

There's nothing quite like the sound of families laughing together while enjoying a day in the park. Municipal green spaces are a perfect place for any aquatic play pad design, no matter how big or small.