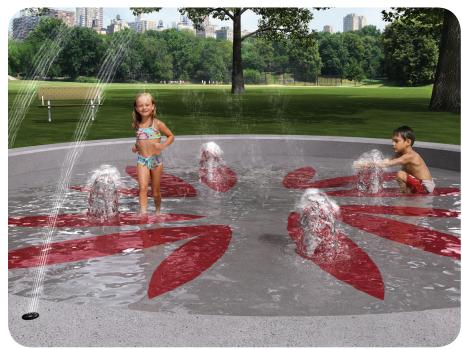

## aquatic play pad

An aquatic play pad is a zero-depth environment that incorporates exciting aquatic features designed to spray, splash and spill onto the surrounding area... and those playing in it! Adequate drainage is an integral part of the design. Because water immediately drains away from the play space, aquatic play pads have become a popular choice for communities looking for a safe aquatic environment without the need for a qualified lifeguard.

## aquatic play pool

An aquatic play pool is an environment where aquatic play features are placed at a consistent depth of two inches (50.8mm) or higher. Wading and beach-entry pools are the most popular options to include aquatic play features. It is recommended that aquatic play pools employ a qualified lifeguard during operational hours.