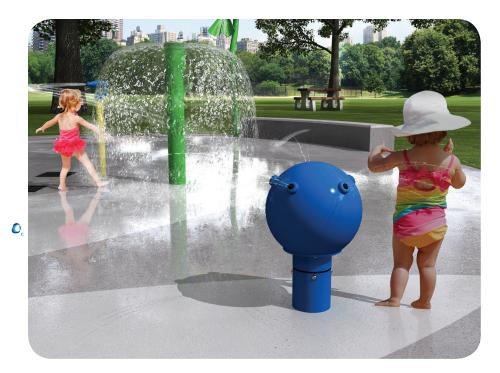

## aquatic play pad

An aquatic play pad is a zero-depth environment that incorporates exciting aquatic features designed to spray, splash and spill onto the surrounding area... and those playing in it! Adequate drainage is an integral part of the design. Because water immediately drains away from the play space, aquatic play pads have become a popular choice for communities looking for a safe aquatic environment without the need for a qualified lifeguard.

## aquatic play pool

An aquatic play pool is an environment where aquatic play features are placed at a consistent depth of two inches (50.8mm) or higher. Wading and beach-entry pools are the most popular options to include aquatic play features. It is recommended that aquatic play pools employ a qualified lifeguard during operational hours.