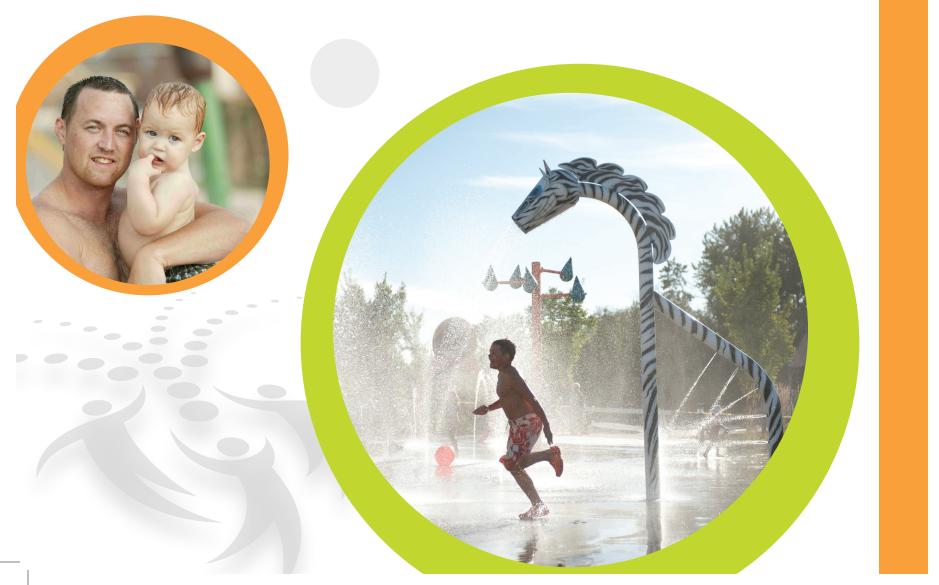

#### aquatic play features

Be creative with options designed for every age and ability.

## aquatic play pad

An aquatic play pad is a zero-depth environment that incorporates exciting aquatic features designed to spray, splash and spill onto the surrounding area... and those playing in it! Adequate drainage is an integral part of the design. Because water immediately drains away from the play space, aquatic play pads have become a popular choice for communities looking for a safe aquatic environment without the need for a qualified lifeguard.